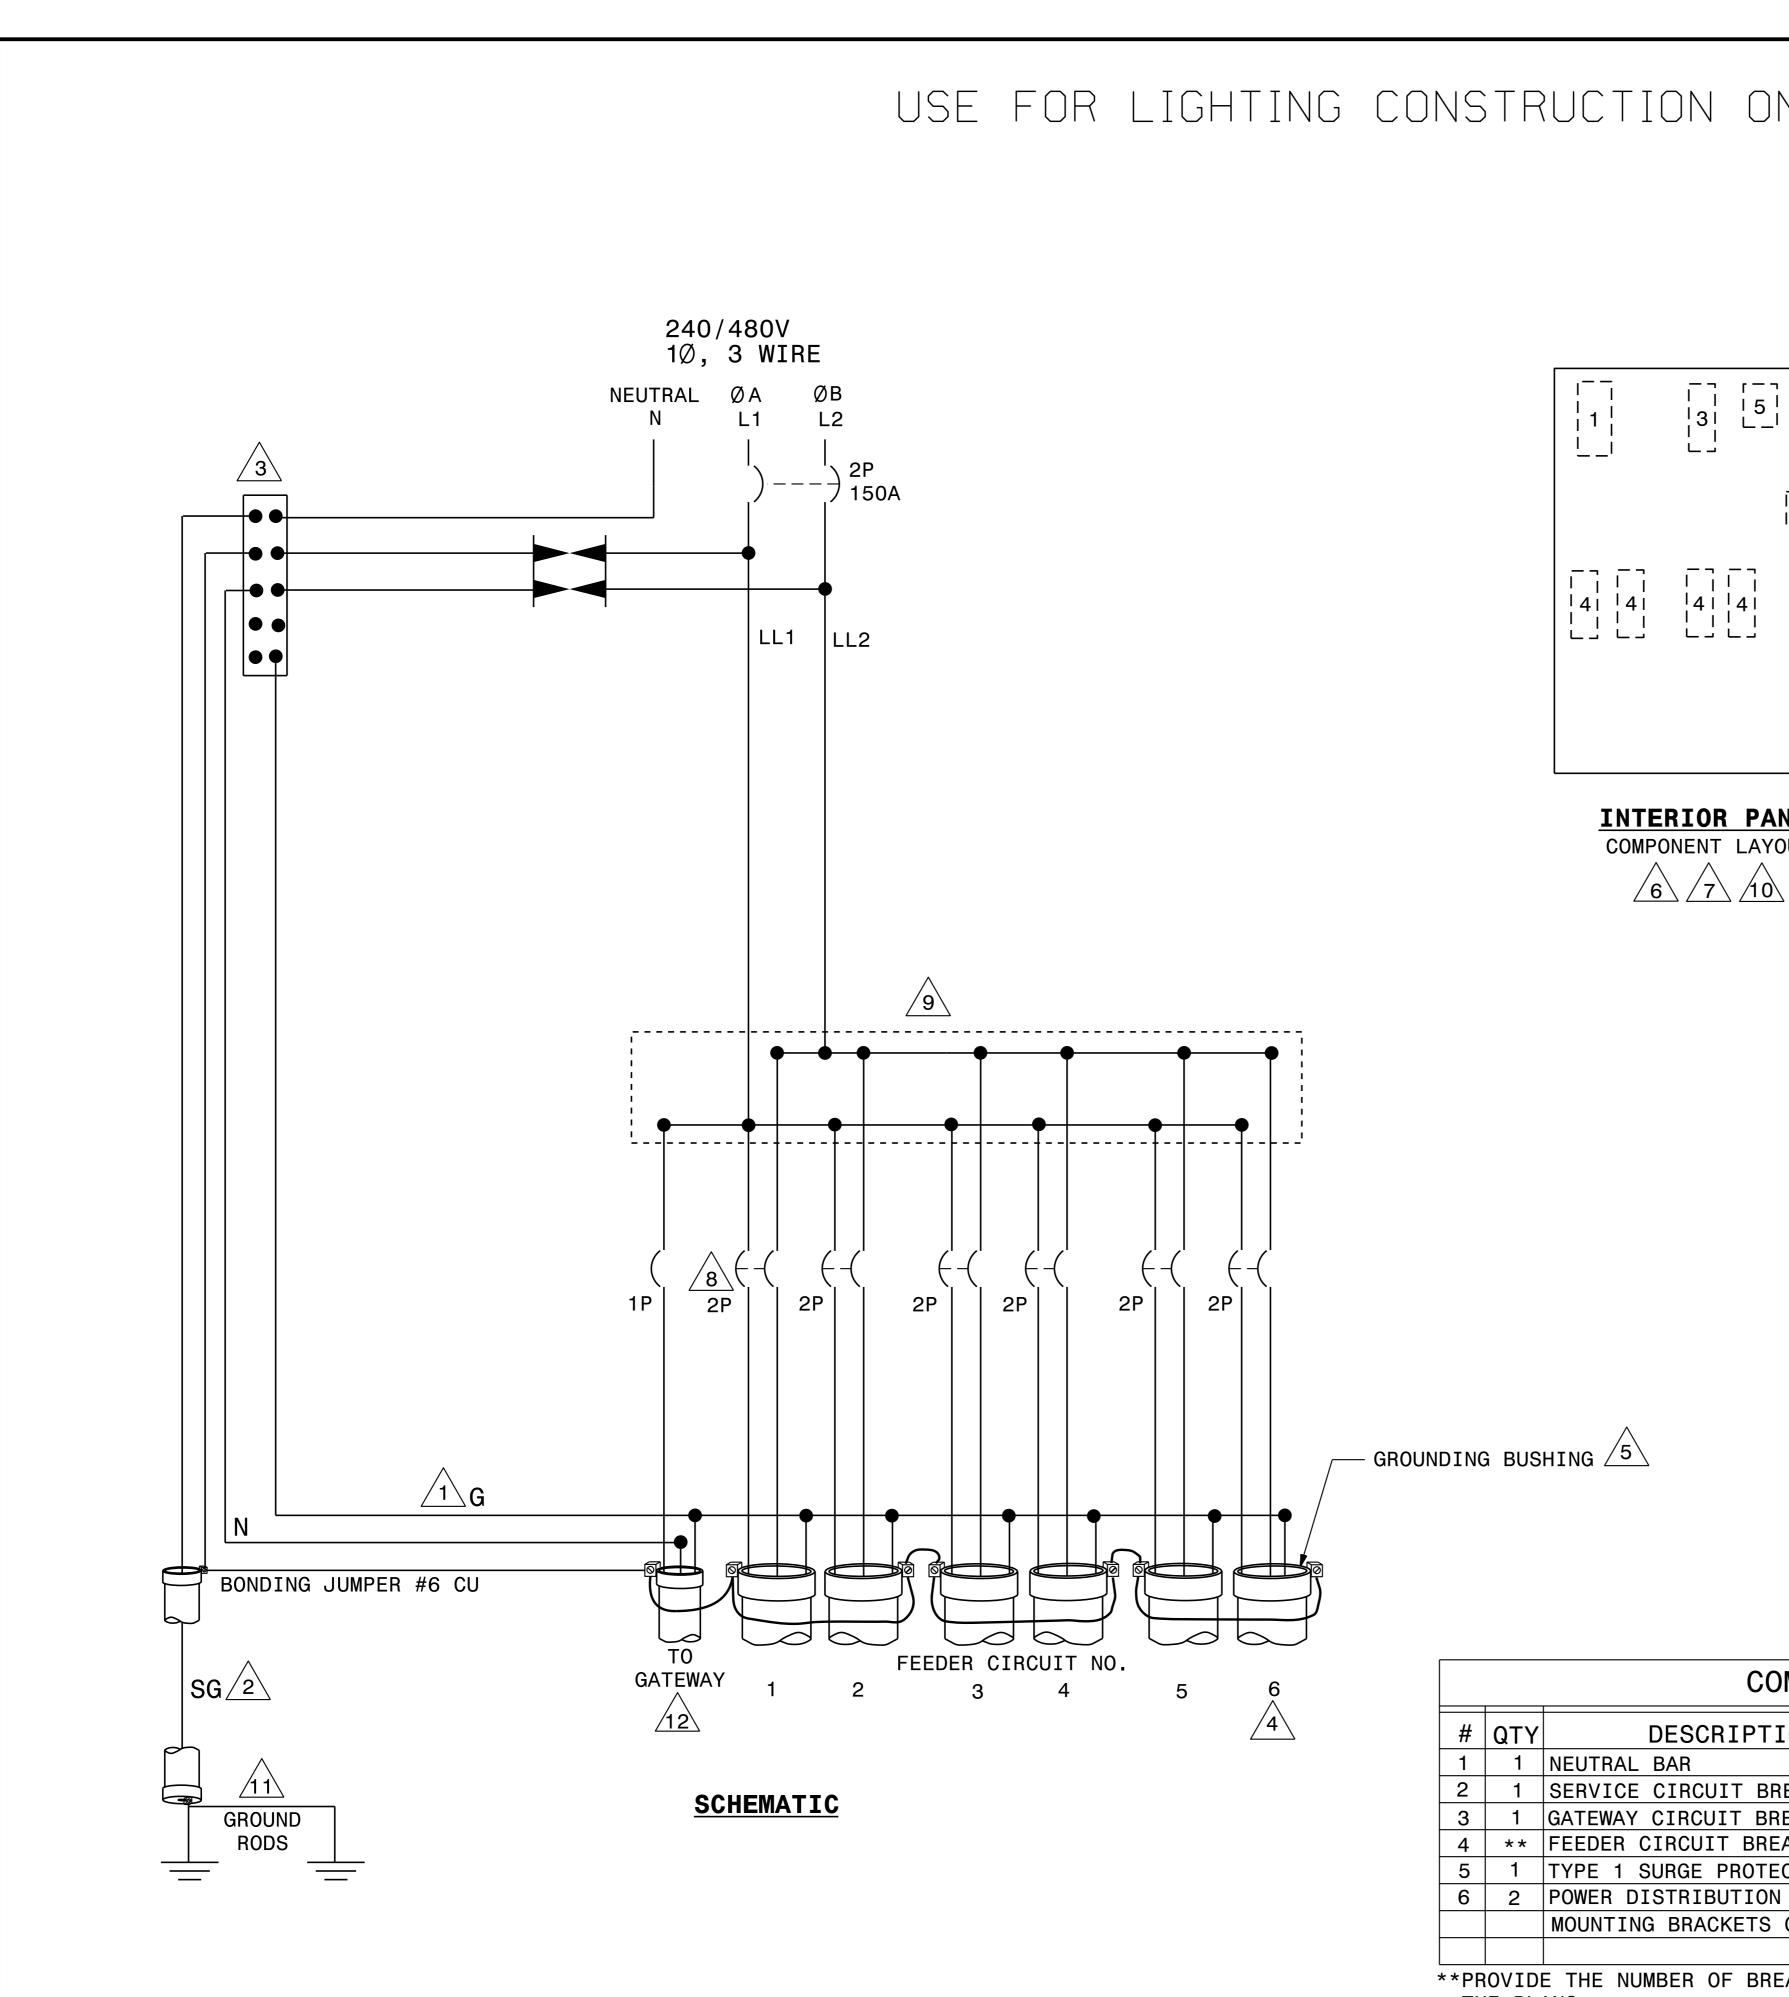

## USE FOR LIGHTING CONSTRUCTION ONLY

|   |   | COMPONENT LIST |                                        |                   |  |  |  |
|---|---|----------------|----------------------------------------|-------------------|--|--|--|
|   | # | QTY            | DESCRIPTION                            | SPECIFICATIO      |  |  |  |
|   | 1 | 1              | NEUTRAL BAR                            |                   |  |  |  |
|   | 2 | 1              | SERVICE CIRCUIT BREAKER                | 2P, 480V, 150A    |  |  |  |
|   | 3 | 1              | GATEWAY CIRCUIT BREAKER                | 1P, 240V, 15A     |  |  |  |
|   | 4 | **             | FEEDER CIRCUIT BREAKERS                | 2P, 480V, 50A MAX |  |  |  |
|   | 5 | 1              | TYPE 1 SURGE PROTECTION DEVICE         | 20,000A RATED     |  |  |  |
|   | 6 | 2              | POWER DISTRIBUTION LUGS OR BLOCKS      |                   |  |  |  |
|   |   |                | MOUNTING BRACKETS OR SCREW STUDS       |                   |  |  |  |
|   |   |                |                                        |                   |  |  |  |
| - |   | OVID<br>E PL   | E THE NUMBER OF BREAKERS SHOWN IN ANS. | THE LOAD SCHEDULE |  |  |  |

|                  |                                                                                    |                            | PROJECT REFEREN                      |                             | sheet no.<br>E5                                       |
|------------------|------------------------------------------------------------------------------------|----------------------------|--------------------------------------|-----------------------------|-------------------------------------------------------|
|                  |                                                                                    |                            | SIDERED FINAL                        |                             |                                                       |
|                  | UNLESS ALL S                                                                       | JGNATU                     | RES COMPLETE                         | Docusie<br>Paul (<br>Pasc49 | SEAL<br>022582<br>WG INE<br>KI-BUN<br>ULAN 11/17/2017 |
| $\bigtriangleup$ | NOTES                                                                              |                            |                                      |                             |                                                       |
|                  | EQUIPMENT GROU<br>ACCORDING TO C<br>SEE PLANS.                                     |                            |                                      |                             |                                                       |
| 2                | SYSTEM GROUND<br>CONTINUOUS FRO<br>TO THE GROUNDI<br>ROD).                         | M THE                      | NEUTRAL B                            |                             |                                                       |
|                  | THE NEUTRAL BA<br>TO THE PANEL.                                                    |                            |                                      |                             |                                                       |
| 4                | INSTALL 6 FEED<br>SHOWN. UNUSED<br>IN THE CONTROL                                  | CONDU                      | IT SHALL B                           | E CAPPE                     |                                                       |
| 5                | INSTALL A GROU<br>METAL CONDUIT.<br>JUMPER AS REQU                                 | CON                        | NECT BONDI                           |                             |                                                       |
| 6                | SEE STANDARD D<br>OF 3 FOR ENCLO                                                   | OSURE.                     |                                      |                             |                                                       |
| <u>7</u>         | THE CONTROL SY<br>"SUITABLE FOR<br>EQUIPMENT." R<br>SPECIFICATION<br>REQUIREMENTS. | USE A<br>REFER             | S SERVICE<br>TO STANDAR              | D                           |                                                       |
|                  | SEE PLANS FOR<br>SIZES.                                                            | LIGHT                      | ING CIRCUI                           | T BREAK                     | ΈR                                                    |
| 9                | PROVIDE MULTI -<br>POWER DISTRIBU                                                  | JTION                      | BLOCKS.                              |                             |                                                       |
|                  | PROVIDE MANUFA<br>MOUNTING BRACK<br>PERMANENTLY AT<br>BACK PANEL, FO               | KETS O<br>TTACHE<br>DR MOU | R SCREW ST<br>D TO THE<br>NTING COMP | UDS<br>PONENTS.             |                                                       |
| 11               | PROVIDE AND IN<br>ON THE UNDERGR<br>SYSTEM GROUND                                  | ROUND                      | END OF THE                           | -                           | iS                                                    |
| 12               | INSTALL #12 TH<br>ENCLOSURE TO G                                                   |                            |                                      | ROM                         |                                                       |
|                  |                                                                                    |                            |                                      |                             |                                                       |
|                  |                                                                                    |                            |                                      |                             |                                                       |
|                  |                                                                                    |                            |                                      |                             |                                                       |
|                  | ~                                                                                  |                            |                                      |                             |                                                       |
| ONS              | 2<br>1<br>Rev.                                                                     | D                          |                                      |                             | Approved                                              |
|                  |                                                                                    | Dote<br>EPARTI             | NORTH C                              | CAROLINA<br>TRANSF          |                                                       |
| X                | 1                                                                                  | WAY DES                    |                                      |                             | TRICAL SECTION                                        |
|                  |                                                                                    | ITAC                       | ROL SYS                              | STEM I                      | DETAILS                                               |
|                  | (                                                                                  | CONT                       | ROL SYST                             | EM SC                       | HEMATIC                                               |