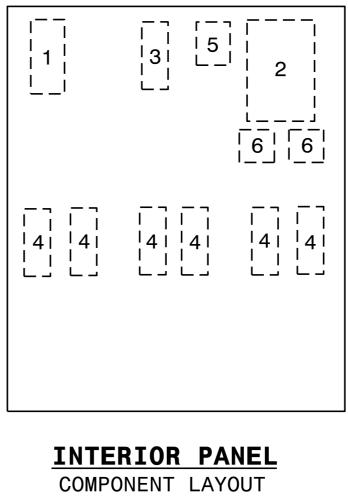

|                  |                                                                                    |                            | PROJECT REFEREN                      |                             | sheet no.<br>E5                                       |
|------------------|------------------------------------------------------------------------------------|----------------------------|--------------------------------------|-----------------------------|-------------------------------------------------------|
|                  |                                                                                    |                            | SIDERED FINAL                        |                             |                                                       |
|                  | UNLESS ALL S                                                                       | JGNATU                     | RES COMPLETE                         | Docusie<br>Paul (<br>Pasc49 | SEAL<br>022582<br>WG INE<br>KI-BUN<br>ULAN 11/17/2017 |
| $\bigtriangleup$ | NOTES                                                                              |                            |                                      |                             |                                                       |
|                  | EQUIPMENT GROU<br>ACCORDING TO C<br>SEE PLANS.                                     |                            |                                      |                             |                                                       |
| 2                | SYSTEM GROUND<br>CONTINUOUS FRO<br>TO THE GROUNDI<br>ROD).                         | M THE                      | NEUTRAL B                            |                             |                                                       |
|                  | THE NEUTRAL BA<br>TO THE PANEL.                                                    |                            |                                      |                             |                                                       |
| 4                | INSTALL 6 FEED<br>SHOWN. UNUSED<br>IN THE CONTROL                                  | CONDU                      | IT SHALL B                           | E CAPPE                     |                                                       |
| 5                | INSTALL A GROU<br>METAL CONDUIT.<br>JUMPER AS REQU                                 | CON                        | NECT BONDI                           |                             |                                                       |
| 6                | SEE STANDARD D<br>OF 3 FOR ENCLO                                                   | OSURE.                     |                                      |                             |                                                       |
| <u>7</u>         | THE CONTROL SY<br>"SUITABLE FOR<br>EQUIPMENT." R<br>SPECIFICATION<br>REQUIREMENTS. | USE A<br>REFER             | S SERVICE<br>TO STANDAR              | D                           |                                                       |
|                  | SEE PLANS FOR<br>SIZES.                                                            | LIGHT                      | ING CIRCUI                           | T BREAK                     | ΈR                                                    |
| 9                | PROVIDE MULTI -<br>POWER DISTRIBU                                                  | JTION                      | BLOCKS.                              |                             |                                                       |
|                  | PROVIDE MANUFA<br>MOUNTING BRACK<br>PERMANENTLY AT<br>BACK PANEL, FO               | KETS O<br>TTACHE<br>DR MOU | R SCREW ST<br>D TO THE<br>NTING COMP | UDS<br>PONENTS.             |                                                       |
| 11               | PROVIDE AND IN<br>ON THE UNDERGR<br>SYSTEM GROUND                                  | ROUND                      | END OF THE                           | -                           | iS                                                    |
| 12               | INSTALL #12 TH<br>ENCLOSURE TO G                                                   |                            |                                      | ROM                         |                                                       |
|                  |                                                                                    |                            |                                      |                             |                                                       |
|                  |                                                                                    |                            |                                      |                             |                                                       |
|                  |                                                                                    |                            |                                      |                             |                                                       |
|                  | ~                                                                                  |                            |                                      |                             |                                                       |
| ONS              | 2<br>1<br>Rev.                                                                     | D                          |                                      |                             | Approved                                              |
|                  |                                                                                    | Dote<br>EPARTI             | NORTH C                              | CAROLINA<br>TRANSF          |                                                       |
| X                | 1                                                                                  | WAY DES                    |                                      |                             | TRICAL SECTION                                        |
|                  |                                                                                    | ITAC                       | ROL SYS                              | STEM I                      | DETAILS                                               |
|                  | (                                                                                  | CONT                       | ROL SYST                             | EM SC                       | HEMATIC                                               |