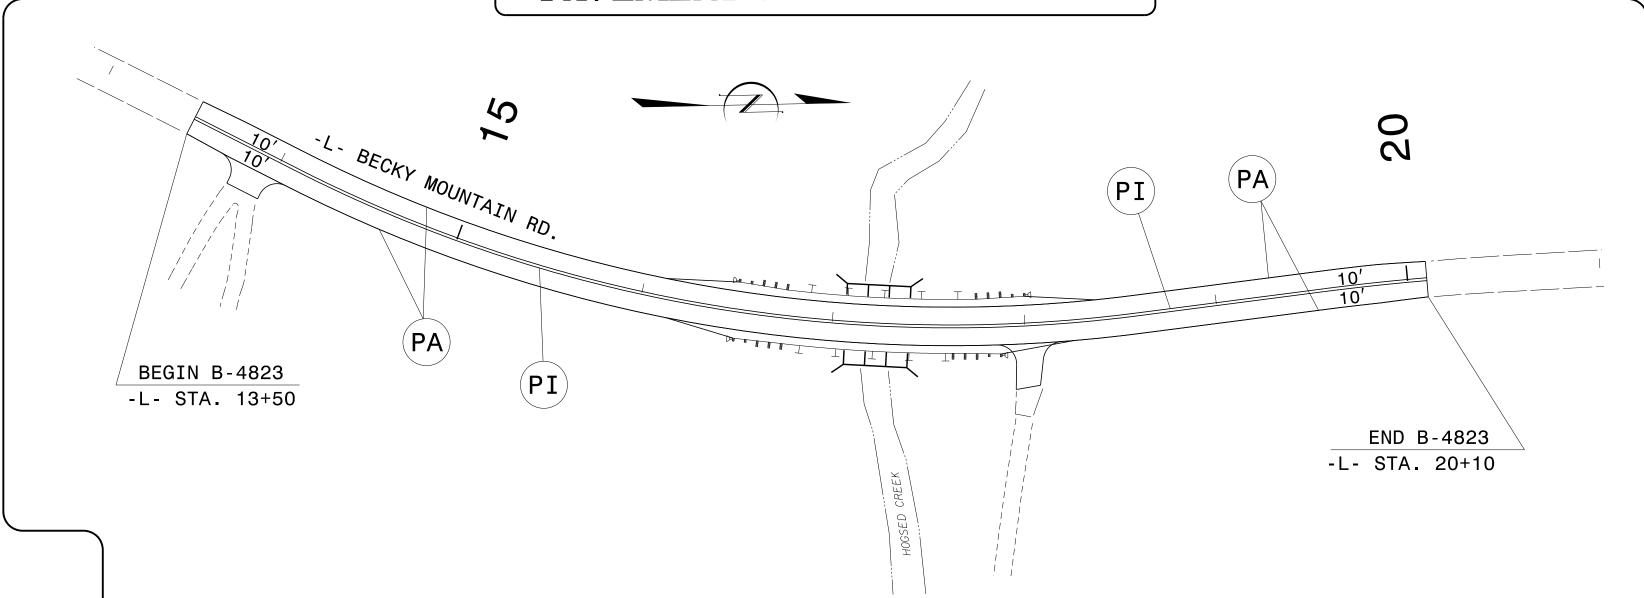

# PAVEMENT MARKING PLAN TRANSYLVANIA COUNTY

LOCATION: BRIDGE No. 12 OVER HOGSED CREEK ON SR 1538 (BECKY MOUNTAIN ROAD) TIP NO. SHEET NO.

B-4823 PMP-1

APPROVED: Rue B. Koadi

SEAL 024921

DOCUMENT NOT CONSIDERED FINAL UNLESS ALL SIGNATURES COMPLETED

#### GENERAL NOTES

THE FOLLOWING GENERAL NOTES APPLY AT ALL TIMES FOR THE DURATION OF THE CONSTRUCTION PROJECT, EXCEPT WHEN OTHERWISE NOTED IN THE PLAN, OR DIRECTED BY THE ENGINEER.

A) INSTALL PAVEMENT MARKINGS AND PAVEMENT MARKERS ON THE FINAL SURFACE AS FOLLOWS:

| ROAD NAME        | MARKING | MARKER |
|------------------|---------|--------|
| -L- BECKY MTN RD | PAINT   | NONE   |

- B) PLACE TWO APPLICATIONS OF PAINT PAVEMENT MARKINGS ON THE FINAL WEARING SURFACE. PLACE THE SECOND APPLICATION OF PAINT UPON SUFFICIENT DRYING TIME OF THE FIRST.
- C) TIE PROPOSED PAVEMENT MARKING LINES TO EXISTING PAVEMENT MARKING LINES.
- D) REMOVE/REPLACE ANY CONFLICTING/DAMAGED PAVEMENT MARKINGS AND MARKERS.
- E) PASSING ZONES WILL BE DETERMINED IN THE FIELD AND MUST BE APPROVED BY THE ENGINEER.

### PAVEMENT MARKING SCHEDULE

SYMB

FINAL PAVEMENT MARKINGS

DESCRIPTION

PAINT (4")

PA WHITE EDGELINE
PI YELLOW DOUBLE CENTER

#### PAVEMENT MARKING DETAIL

PLAN PREPARED BY: N.C.D.O.T. SIGNING AND DELINEATION UNIT

KELVIN JORDANSIGNING & DELINEATION REGIONAL ENGINEERDERRICK BEARDSIGNING & DELINEATION PROJECT DESIGN ENGINEER