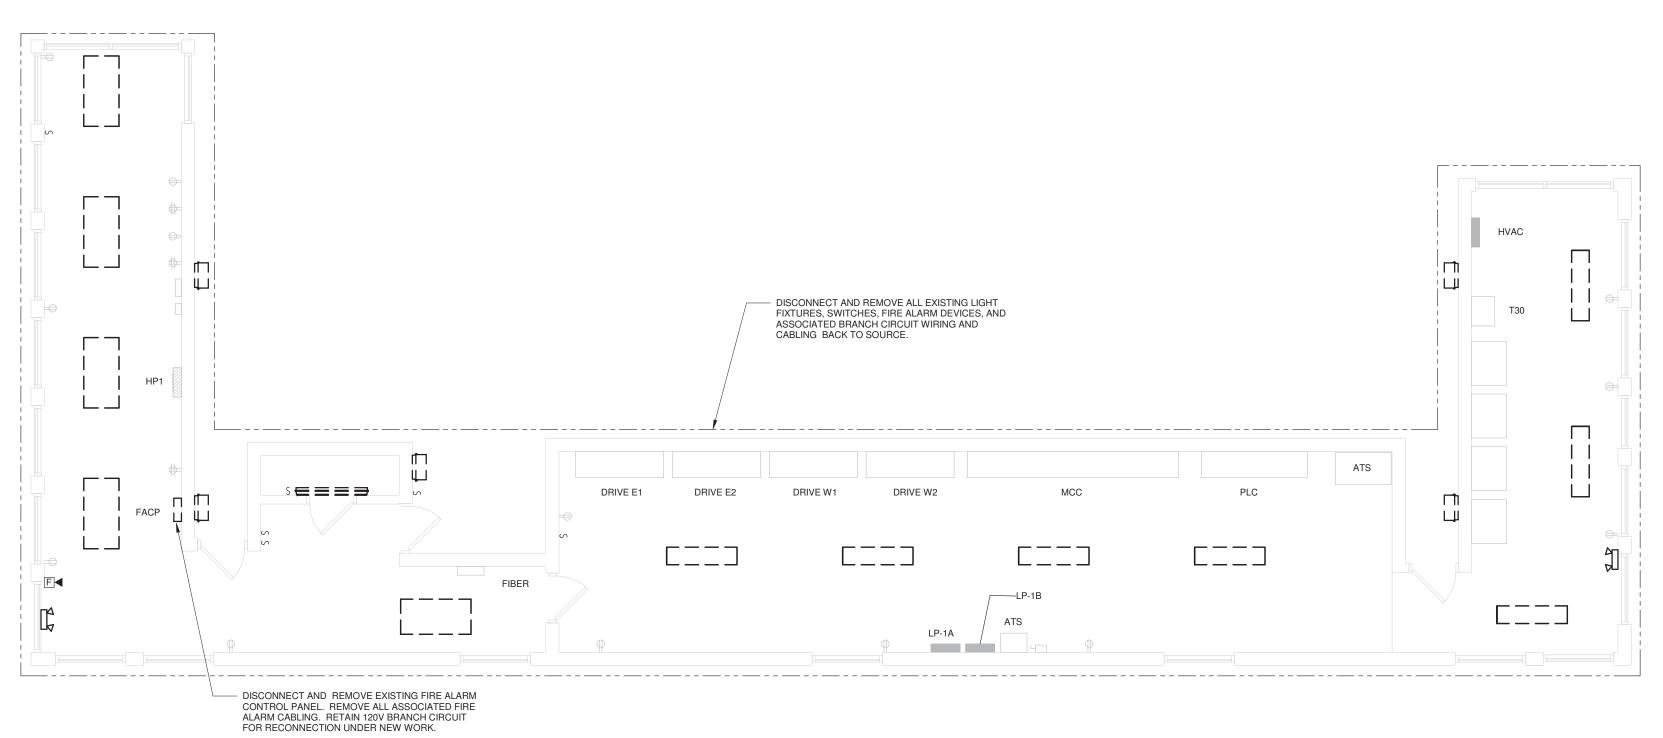

CONTROL HOUSE PLAN

CONTROL HOUSE AND TOWER PLANS DEMOLITION - ELECTRICAL

1/4" = 1'-0"

**CENTERPOINT** 

2 MarketPlaza Way PHONE:(717) 795-8575 MECHANICSBURG, PA 17055 FAX: (717) 795-9110

## S

**GENERAL PLAN NOTES:** 

UNLESS NOTED OTHERWISE, ALL ELECTRICAL DEVICES AND EQUIPMENT ARE EXISTING TO REMAIN.

| 00% CONSTRUCTION DOCUMENT |                                                                                                                                                                                                                                                                                                                                                                                                                                                                                                            |
|---------------------------|------------------------------------------------------------------------------------------------------------------------------------------------------------------------------------------------------------------------------------------------------------------------------------------------------------------------------------------------------------------------------------------------------------------------------------------------------------------------------------------------------------|
| N DOC                     | ALL REPORTS, PLANS SPECIFICATIONS AND COMPUTER FILES RELATING TO THE PROJECT ARE THE PROPERTY OF CRABTREE, ROHRBAUGH & ASSOCIATES. CRABTREE ROHRBAUGH & ASSOCIATES RETAINS ALL COMMON LAW, STATUTE OTHER RESERVED RIGHTS INCLUDING THE COPYRIGHT THERETO. REPRODUCTOF THE MATERIAL HEREIN OR SUBSTANTIAL USE WITHOUT WRITTEN PERMISS CRABTREE, ROHRBAUGH & ASSOCIATES VIOLATES THE COPYRIGHT LAWS OF UNITED STATES AND WILL BE SUBJECT TO LEGAL PROSECUTION.  © CRABTREE, ROHRBAUGH & ASSOCIATES, INC 2017 |
| UCTIO                     |                                                                                                                                                                                                                                                                                                                                                                                                                                                                                                            |
| ONSTR                     |                                                                                                                                                                                                                                                                                                                                                                                                                                                                                                            |
| 0% CC                     |                                                                                                                                                                                                                                                                                                                                                                                                                                                                                                            |
| 10                        |                                                                                                                                                                                                                                                                                                                                                                                                                                                                                                            |