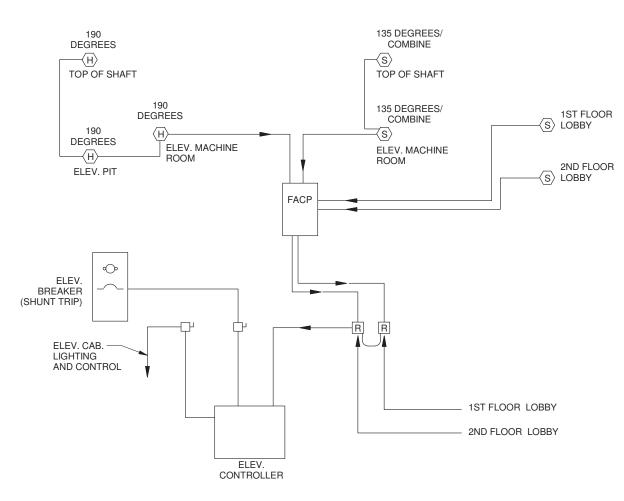

## FIRE ALARM RISER DIAGRAM NO SCALE

POWERING CONTROL PANEL. BREAKER SHALL BE COMPATIBLE WITH EXISTING PANEL. BREAKER AIC RATING SHALL MATCH EXISTING.

3 ELEVATOR RECALL AND DETECTION DETAIL 1)
NO SCALE

## **DRAWING NOTES:**

(1) COORDINATE EXACT REQUIREMENTS WITH ELEVATOR MANUFACTURER.

**TOWER PLAN** 