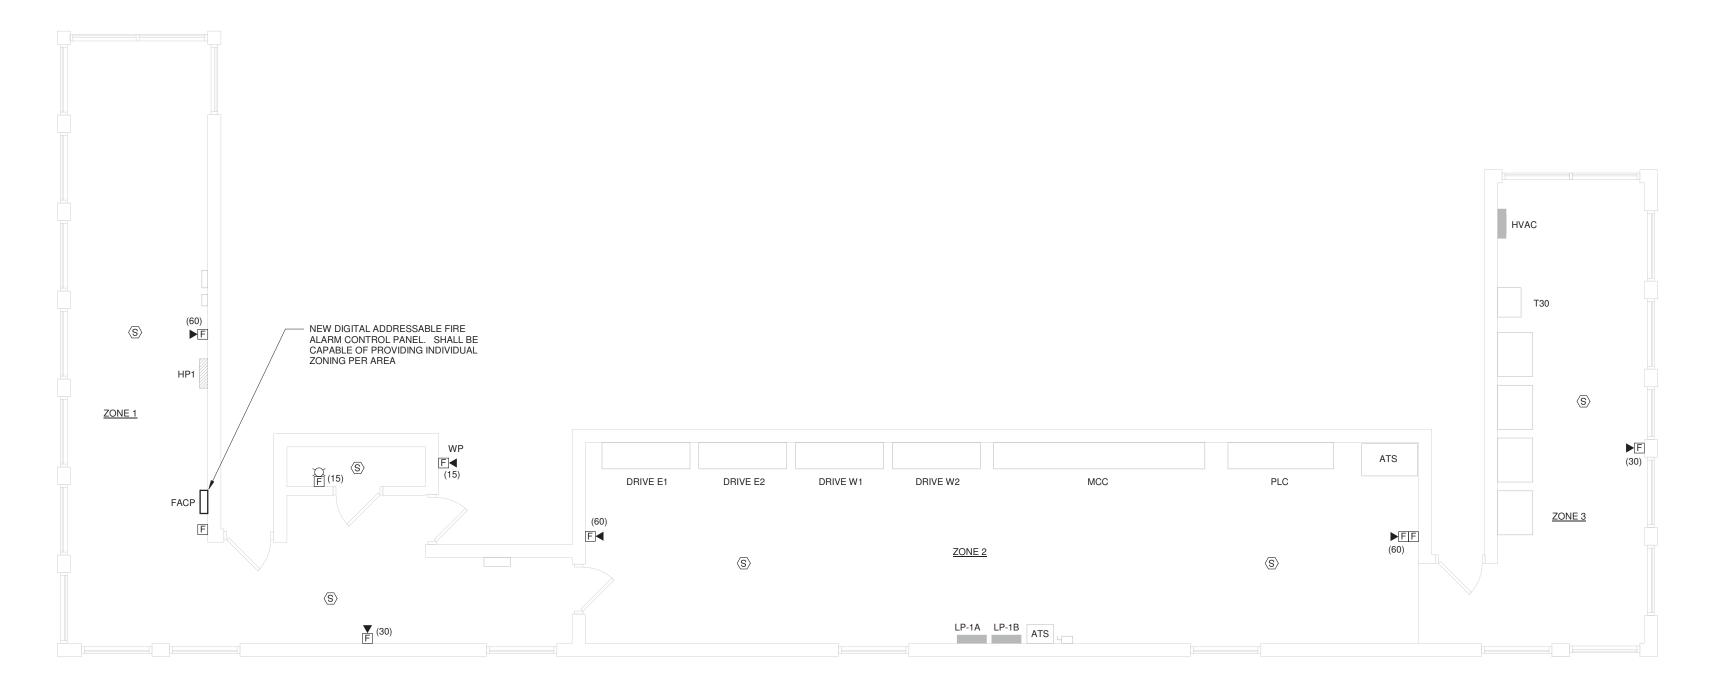

## **GENERAL PLAN NOTES:**

PROVIDE PLENUM RATED CABLE ABOVE CEILINGS. PROVIDE CABLE IN CONDUIT IN ALL EXPOSED AREAS.

CRABTREE ROHR
401 EAST WINDING HILL ROAD
MECHANICSBURG PA 17055
717-458-0272 FAX 717-458-00

FLOOR PLANS - FIRE ALARM

FILENAME: 17066 Memorial Bridge NC Revit-17 ELECT.rvt

DECEMBER 20, 2017