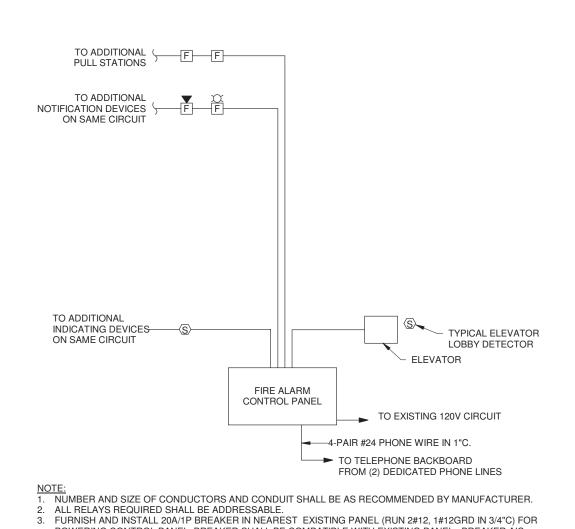

## FIRE ALARM RISER DIAGRAM NO SCALE

POWERING CONTROL PANEL. BREAKER SHALL BE COMPATIBLE WITH EXISTING PANEL. BREAKER AIC RATING SHALL MATCH EXISTING.

3 ELEVATOR RECALL AND DETECTION DETAIL 1)
NO SCALE