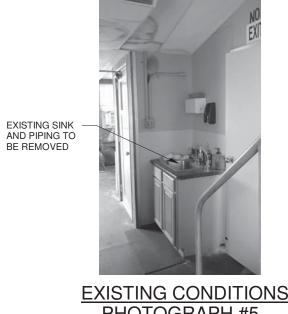

EXISTING CONDITIONS
PHOTOGRAPH #1

**EXISTING CONDITIONS** PHOTOGRAPH #4

**EXISTING CONDITIONS** PHOTOGRAPH #3

PHOTOGRAPH #5

CONTROL HOUSE PLAN - EAST TOWER - PLUMBING
DEMOLITION
1/4" = 1'-0"