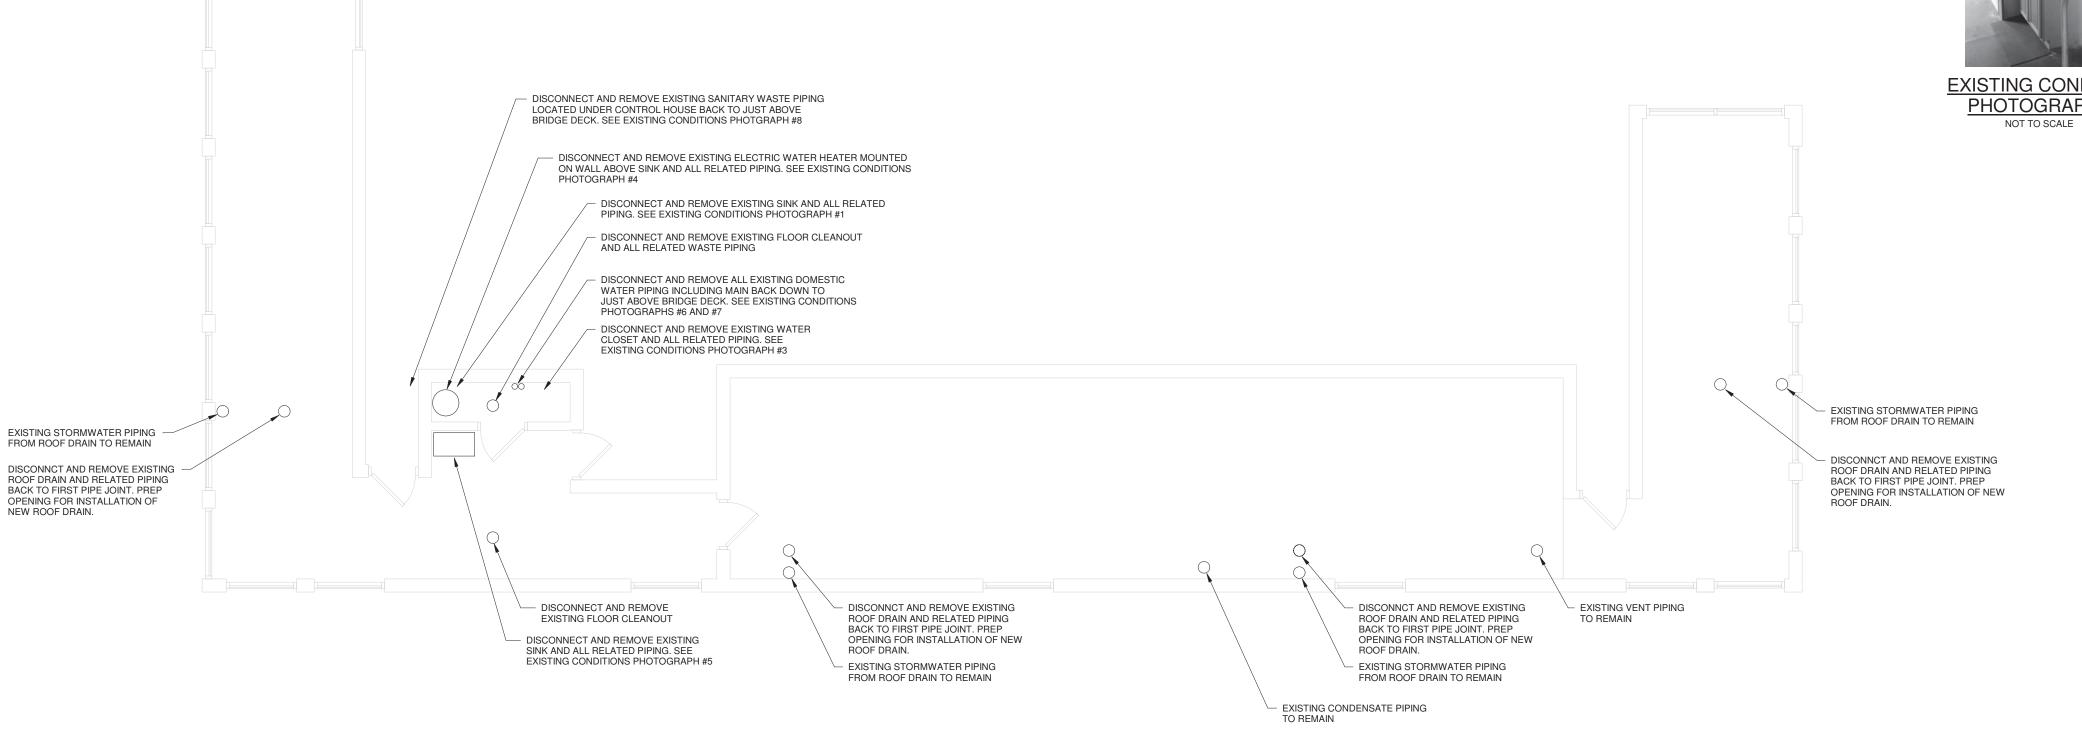

EXISTING CONDITIONS PHOTOGRAPH #6
NOT TO SCALE

EXISTING CONDITIONS PHOTOGRAPH #7
NOT TO SCALE

**EXISTING CONDITIONS PHOTOGRAPH #8** 

NOT TO SCALE

**TOWER PLAN - PLUMBING DEMOLITION** 

**EXISTING CONDITIONS** PHOTOGRAPH #2

EXISTING CONDITIONS
PHOTOGRAPH #1

**EXISTING CONDITIONS** PHOTOGRAPH #4

**EXISTING CONDITIONS** PHOTOGRAPH #3

PHOTOGRAPH #5

CONTROL HOUSE PLAN - EAST TOWER - PLUMBING
DEMOLITION
1/4" = 1'-0"

FLOOR PLANS AND EXISTING CONDITIONS PHOTOGRAPHS -**PROJECT** DEMOLITION PLUMBING 15BPR.15

1/4" = 1'-0" FILENAME: 17066 Memorial Bridge NC Revit-17 PLBG.rvt DECEMBER 20, 2017