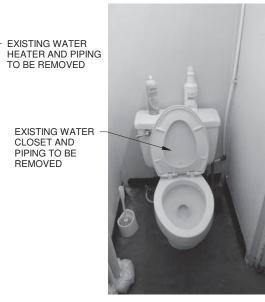

EXISTING CONDITIONS
PHOTOGRAPH #1

**EXISTING CONDITIONS** PHOTOGRAPH #4

**EXISTING CONDITIONS** PHOTOGRAPH #3

PHOTOGRAPH #5

CONTROL HOUSE PLAN - EAST TOWER - PLUMBING
DEMOLITION
1/4" = 1'-0"