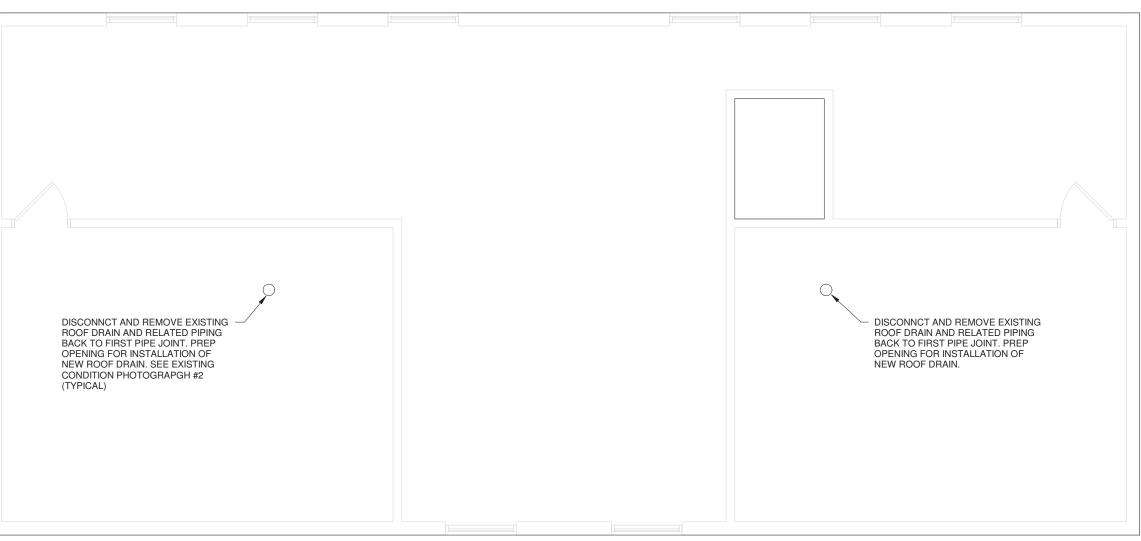

EXISTING CONDITIONS PHOTOGRAPH #6
NOT TO SCALE

EXISTING CONDITIONS PHOTOGRAPH #7
NOT TO SCALE

**EXISTING CONDITIONS PHOTOGRAPH #8** 

NOT TO SCALE

**TOWER PLAN - PLUMBING DEMOLITION** 

**EXISTING CONDITIONS** PHOTOGRAPH #2

EXISTING CONDITIONS
PHOTOGRAPH #1

**EXISTING CONDITIONS** PHOTOGRAPH #4

**EXISTING CONDITIONS** PHOTOGRAPH #3

PHOTOGRAPH #5

CONTROL HOUSE PLAN - EAST TOWER - PLUMBING
DEMOLITION
1/4" = 1'-0"

FLOOR PLANS AND EXISTING CONDITIONS PHOTOGRAPHS -**PROJECT** DEMOLITION PLUMBING 15BPR.15

1/4" = 1'-0" FILENAME: 17066 Memorial Bridge NC Revit-17 PLBG.rvt DECEMBER 20, 2017