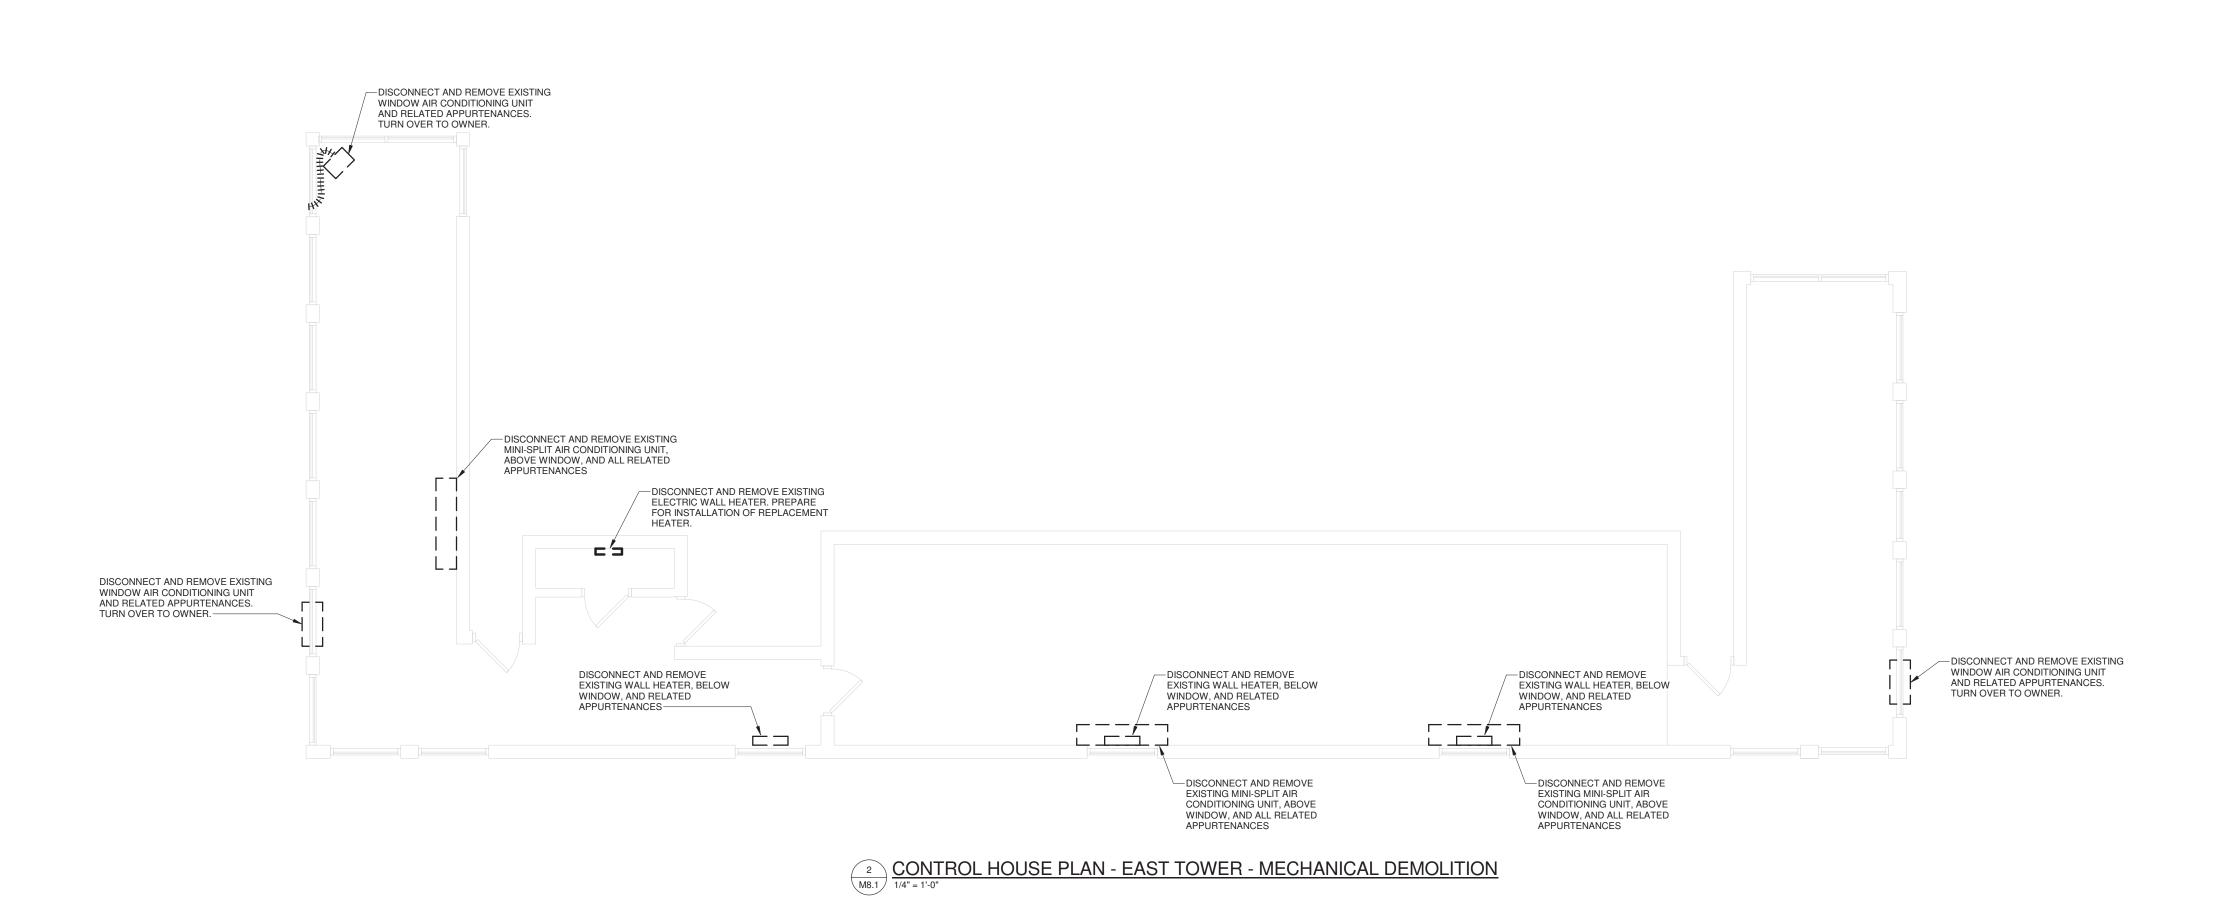

APE FE/

CRABTREE ROHR 401 EAST WINDING HILL ROAD MECHANICSBURG PA 17055 717-458-0272 FAX 717-458-00

TOWER AND CONTROL HOUSE PLANS - MECHANICAL DEMOLITION PLOT SCALE: 1/4" = 1'-0"

FILENAME: 17066 Memorial Bridge NC Revit-17 HVAC.rvt