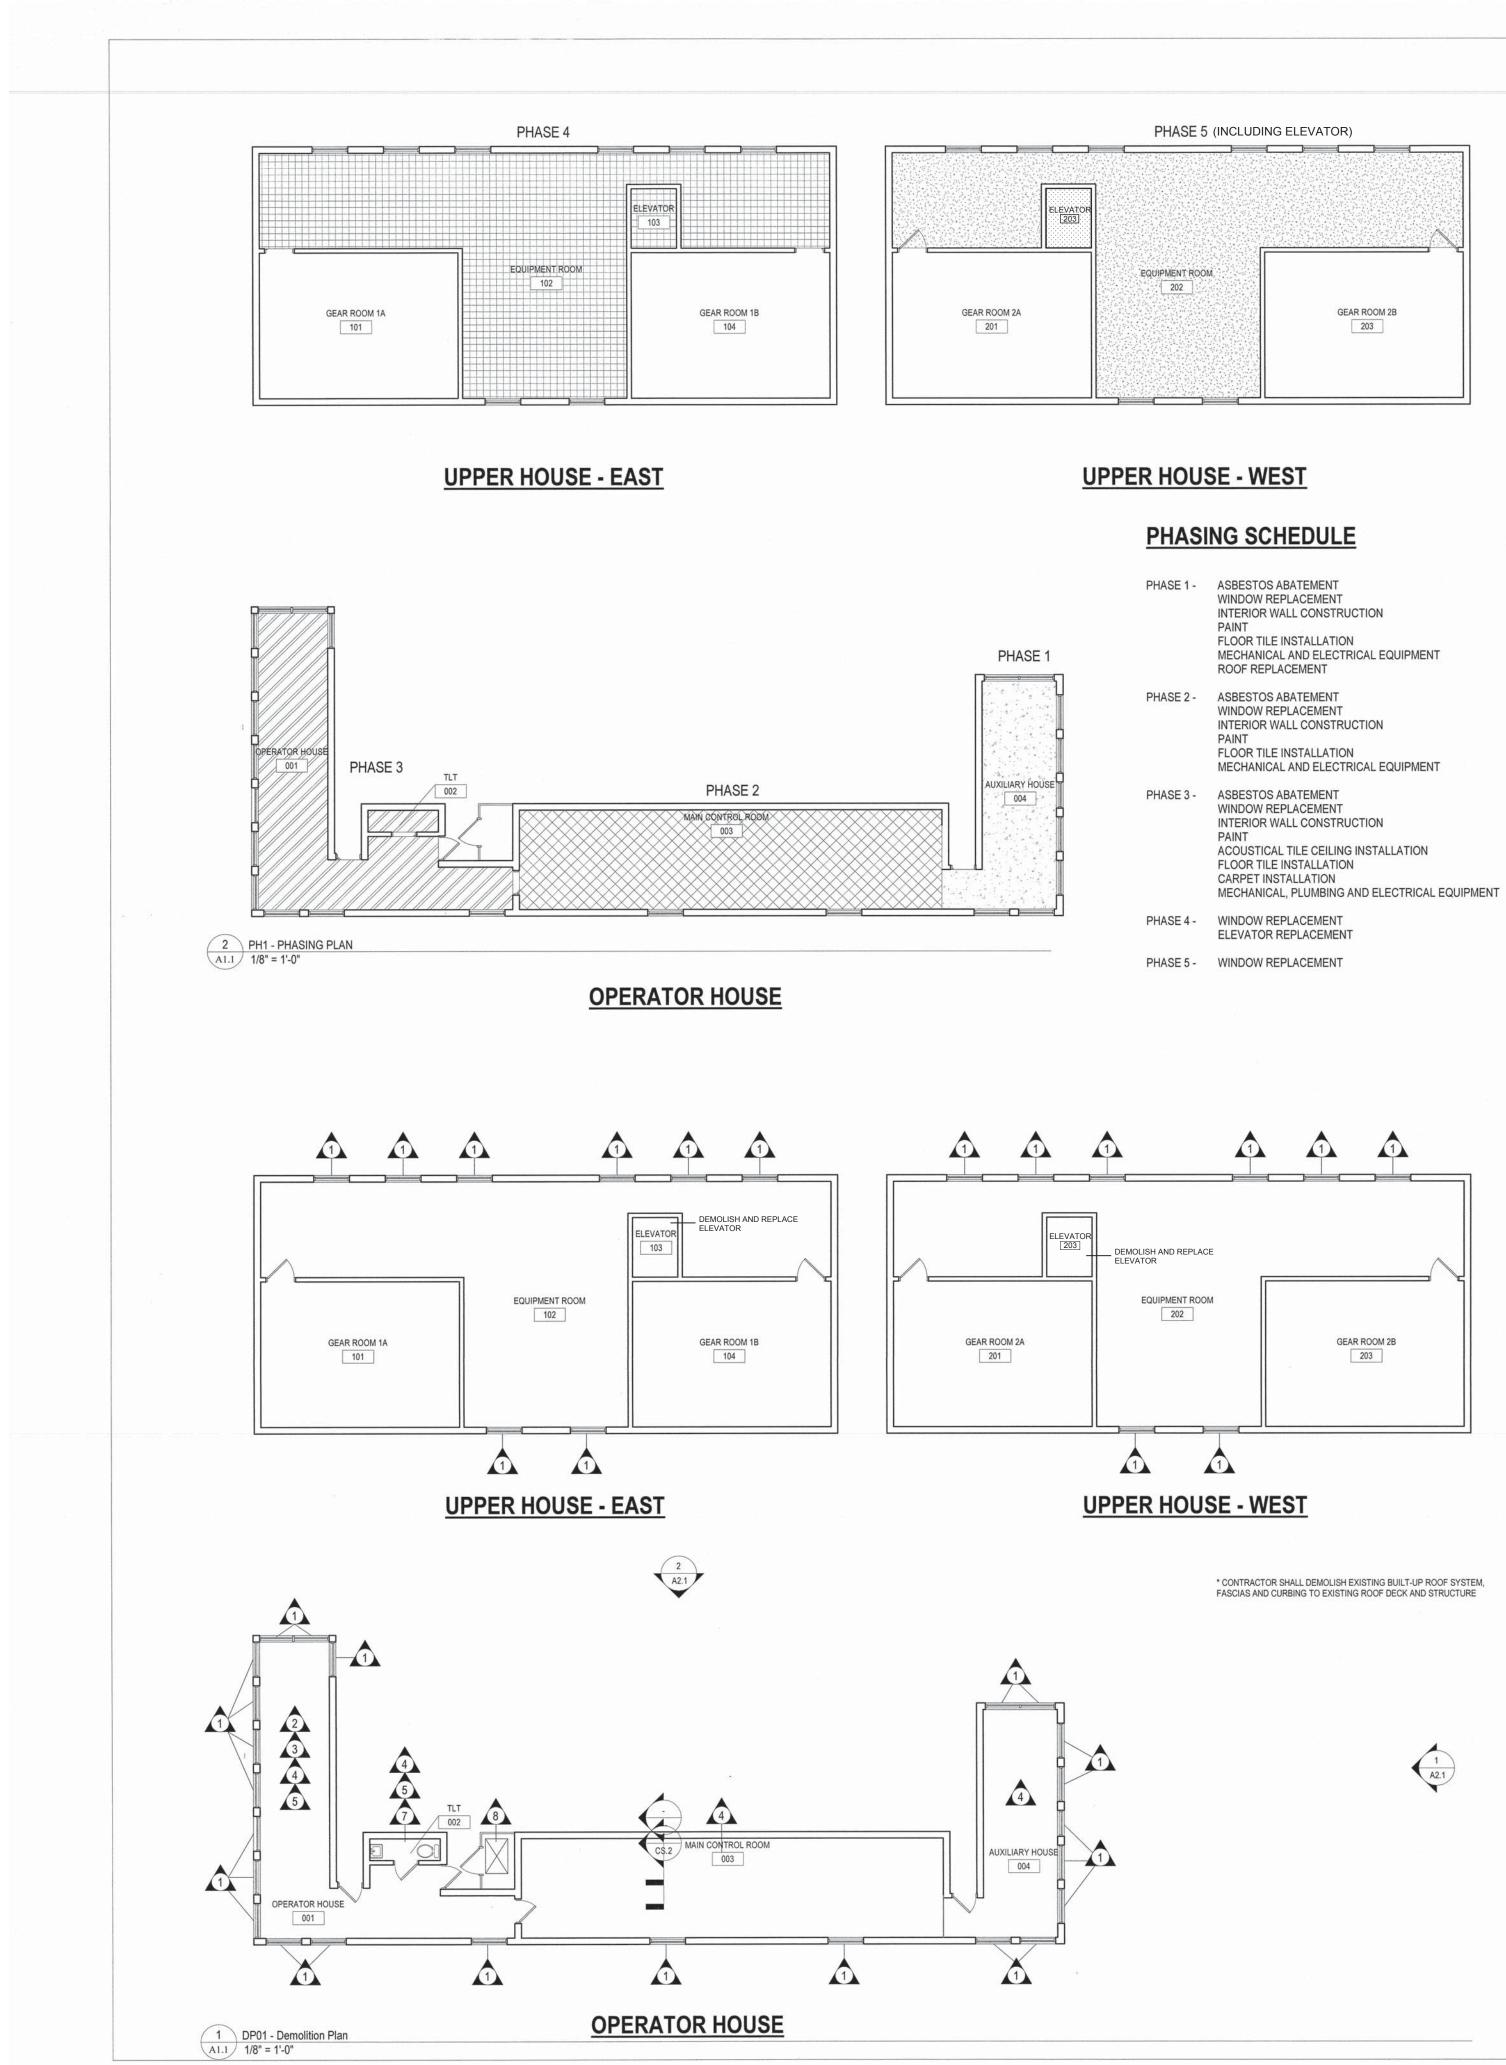

# DEMOLI TAG DEMOLISH CARPET DEMOLISH WOOD WALL PANELING INCLUSIVE ABATE TRANSITE WALL PANELS AND BATT IN DEMOLISH ACOUSTICAL TILE CEILING ASSEM DEMOLISH FLOOR TILE AND PREPARE TO REC DEMOLISH ENTIRE ELEVATOR ASSEMBLY AND

# **CONSTRUCTION PHASING GENERAL NOTES**

1. THE OWNER WILL OCCUPY THE BUILDING DURING THE ENTIRE PROJECT. CONTRACTOR TO PRESENT A PHASING SCHEDULE TIMELINE TO THE OWNER FOR REVIEW ADN APPROVAL PRIOR TO PROCEEDING WITH THE PROJECT. THE CONTRACOR WILL PROVIDE A MINIMUM OF 5 DAYS OF TIME BETWEEN EACH PHASE FOR THE OWNER TO MOVE FURNISHINGS AND EQUIPMENT FROM EACH AREA.

2. THE CONTRACTOR WILL PROVIDE AND INSTALL PARTITION BARRIERS BETWEEN THE CONSTRUCTION ZONE AND OWNER OCCUPIED AREAS. A DOOR WILL BE PLACED IN THE BARRIER FOR ACCESS.

| LITION LEGEND              |                  |
|----------------------------|------------------|
| DEMOLITION NOTE            |                  |
|                            |                  |
| OF ABATEMENT PROCESS       |                  |
| SULATION                   |                  |
| BLY                        |                  |
| CEIVE FLOOR FINISH         |                  |
| DELEVATOR GEAR ON MEZZANIN | E OF UPPER HOUSE |