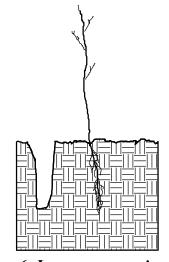

#### HEALING IN

1. Locate a healing-in site in a shady, well protected area.

2. Excavate a flat bottom trench
12 inches deep and provide drainage.

4. Place a single layer of plants against the sloping end so that the root collar is at ground level.

5. Place a 2 inch layer of well rottedy sawdust over the roots maintaining a sloping angle.

6. Repeat layers of plants and sawdust as necessary and water thoroughly.