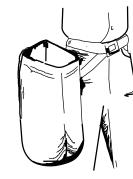

#### PLANTING NOTES:

PLANTING 3AG
During planting, seedlings shall be kept in a moist canvas bag or similar container to prevent the root systems from drying.

K3C PLANTING 3AR
Planting bar shall have a
blade with a triangular
cross section, and shall
be 12 inches long,
4 inches wide and
1 inch thick at center.