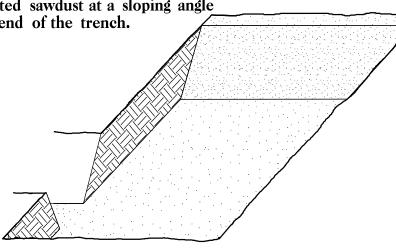

#### HEALING IN

1. Locate a healing-in site in a shady, well protected area.

2. Excavate a flat bottom trench
12 inches deep and provide drainage.

4. Place a single layer of plants against the sloping end so that the root collar is at ground level.

5. Place a 2 inch layer of well rottedy sawdust over the roots maintaining a sloping angle.

6. Repeat layers of plants and sawdust as necessary and water thoroughly.