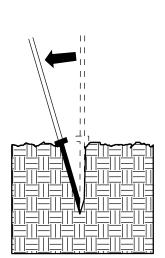

# DIBBLE PLANTING METHOD USING THE KBC PLANTING BAR

 Insert planting bar as shown and pull handle toward planter.

2. Remove planting bar and place seedling at correct depth.

3. Insert planting bar
2 inches toward planter
from seedling.