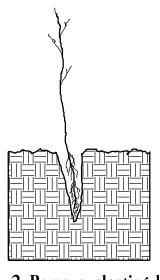

ROOT PRUNING
All seedlings shall be root
pruned, if necessary, so that
no roots extend more than
10 inches below the
root collar.

SHEET NO.

PROJECT REFERENCE NO.