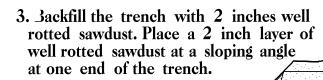

#### HEALING IN

1. Locate a healing-in site in a shady, well protected area.

2. Excavate a flat bottom trench
12 inches deep and provide drainage.

4. Place a single layer of plants against the sloping end so that the root collar is at ground level.

5. Place a 2 inch layer of well rottedy sawdust over the roots maintaining a sloping angle.

6. Repeat layers of plants and sawdust as necessary and water thoroughly.