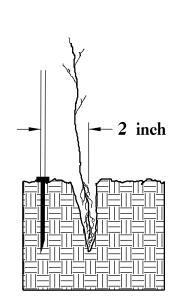

# DIBBLE PLANTING METHOD USING THE KBC PLANTING BAR

 Insert planting bar as shown and pull handle toward planter.

2. Remove planting bar and place seedling at correct depth.

3. Insert planting bar
2 inches toward planter
from seedling.

4. Pull handle of bar toward planter, firming soil at bottom.

5. Push handle forward firming soil at top.

6. Leave compaction hole open. Water thoroughly.