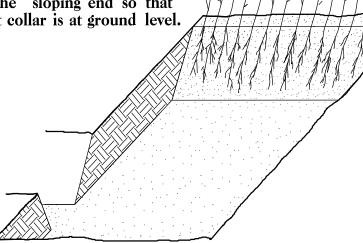

5. Place a 2 inch layer of well rottedy sawdust over the roots maintaining a sloping angle.

6. Repeat layers of plants and sawdust as necessary and water thoroughly.