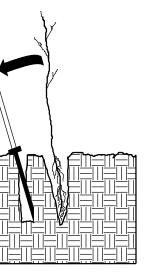

4. Pull handle of bar toward planter, firming soil at bottom.

5. Push handle forward firming soil at top.

6. Leave compaction hole open. Water thoroughly.