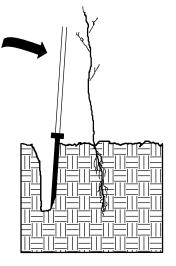

# DIBBLE PLANTING METHOD USING THE KBC PLANTING BAR

 Insert planting bar as shown and pull handle toward planter.

2. Remove planting bar and place seedling at correct depth.

3. Insert planting bar
2 inches toward planter
from seedling.

4. Pull handle of bar toward planter, firming soil at bottom.

5. Push handle forward firming soil at top.

6. Leave compaction hole open. Water thoroughly.