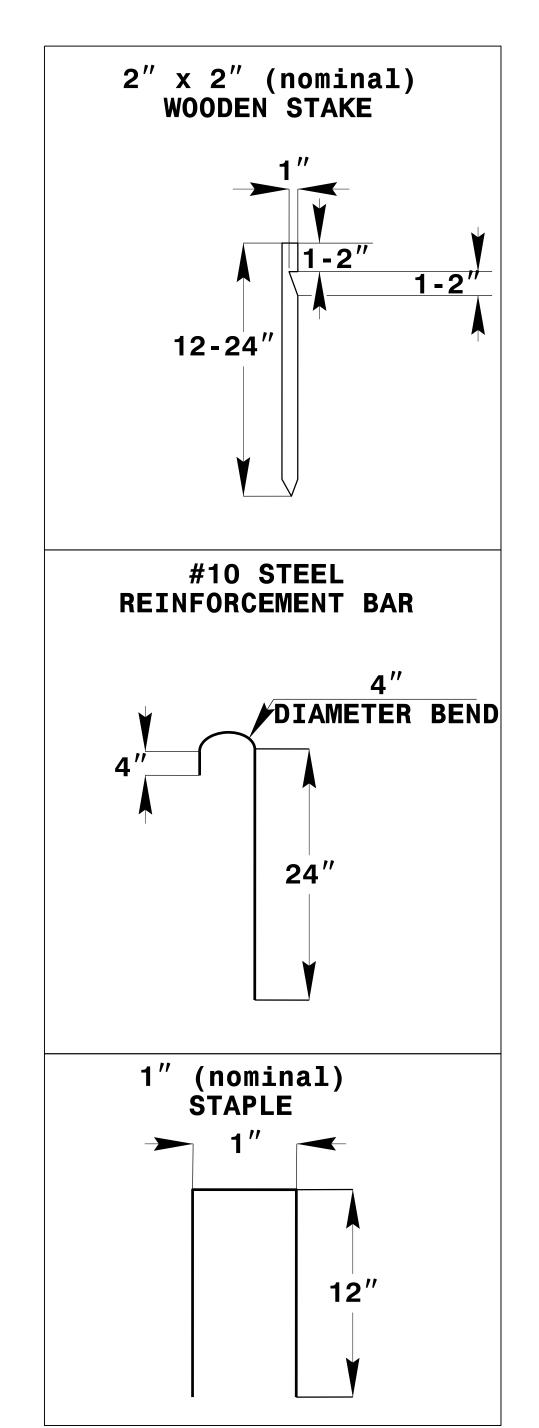

|   | PROJECT REFERENCE NO.      |  | SHEET NO.              |
|---|----------------------------|--|------------------------|
|   | B-5170                     |  | EC-2                   |
|   | R/W SHEET NO.              |  |                        |
| - | ROADWAY DESIGN<br>ENGINEER |  | HYDRAULICS<br>ENGINEER |
|   |                            |  |                        |

## SKIMMER BASIN WITH BAFFLES DETAIL





## COIR FIBER MAT ANCHOR OPTIONS

NOT TO SCALE

## NOTES

- 1. SEED AND PLACE MATTING FOR EROSION CONTROL ON INTERIOR AND EXTERIOR SIDESLOPES.
- 2. LIMIT EARTH DIKE HEIGHT TO 5 FT.
- 3. FOR BASIN DEPTH OF 3 FT., THE MINIMUM BASIN WIDTH SHALL BE 9 FT.
  4. DETERMINE PRIMARY SPILLWAY WEIR LENGTH (FT.) USING Q/O.8, WHERE Q IS FLOW RATE (CFS) INTO BASIN.
  5. PLASTIC SLOPE DRAIN PIPE AT INLET OF BASIN MAY BE REPLACED BY FILTRATION GEOTEXTILE OR TARP AS DIRECTED.
- 6. SOIL STABILIZATION GEOTEXTILE FOR PRIMARY SPILLWAY SHALL BE ONE CONTINUOUS PIECE OF MATERIAL OR OVERLAPPED 18 IN. (MIN.).