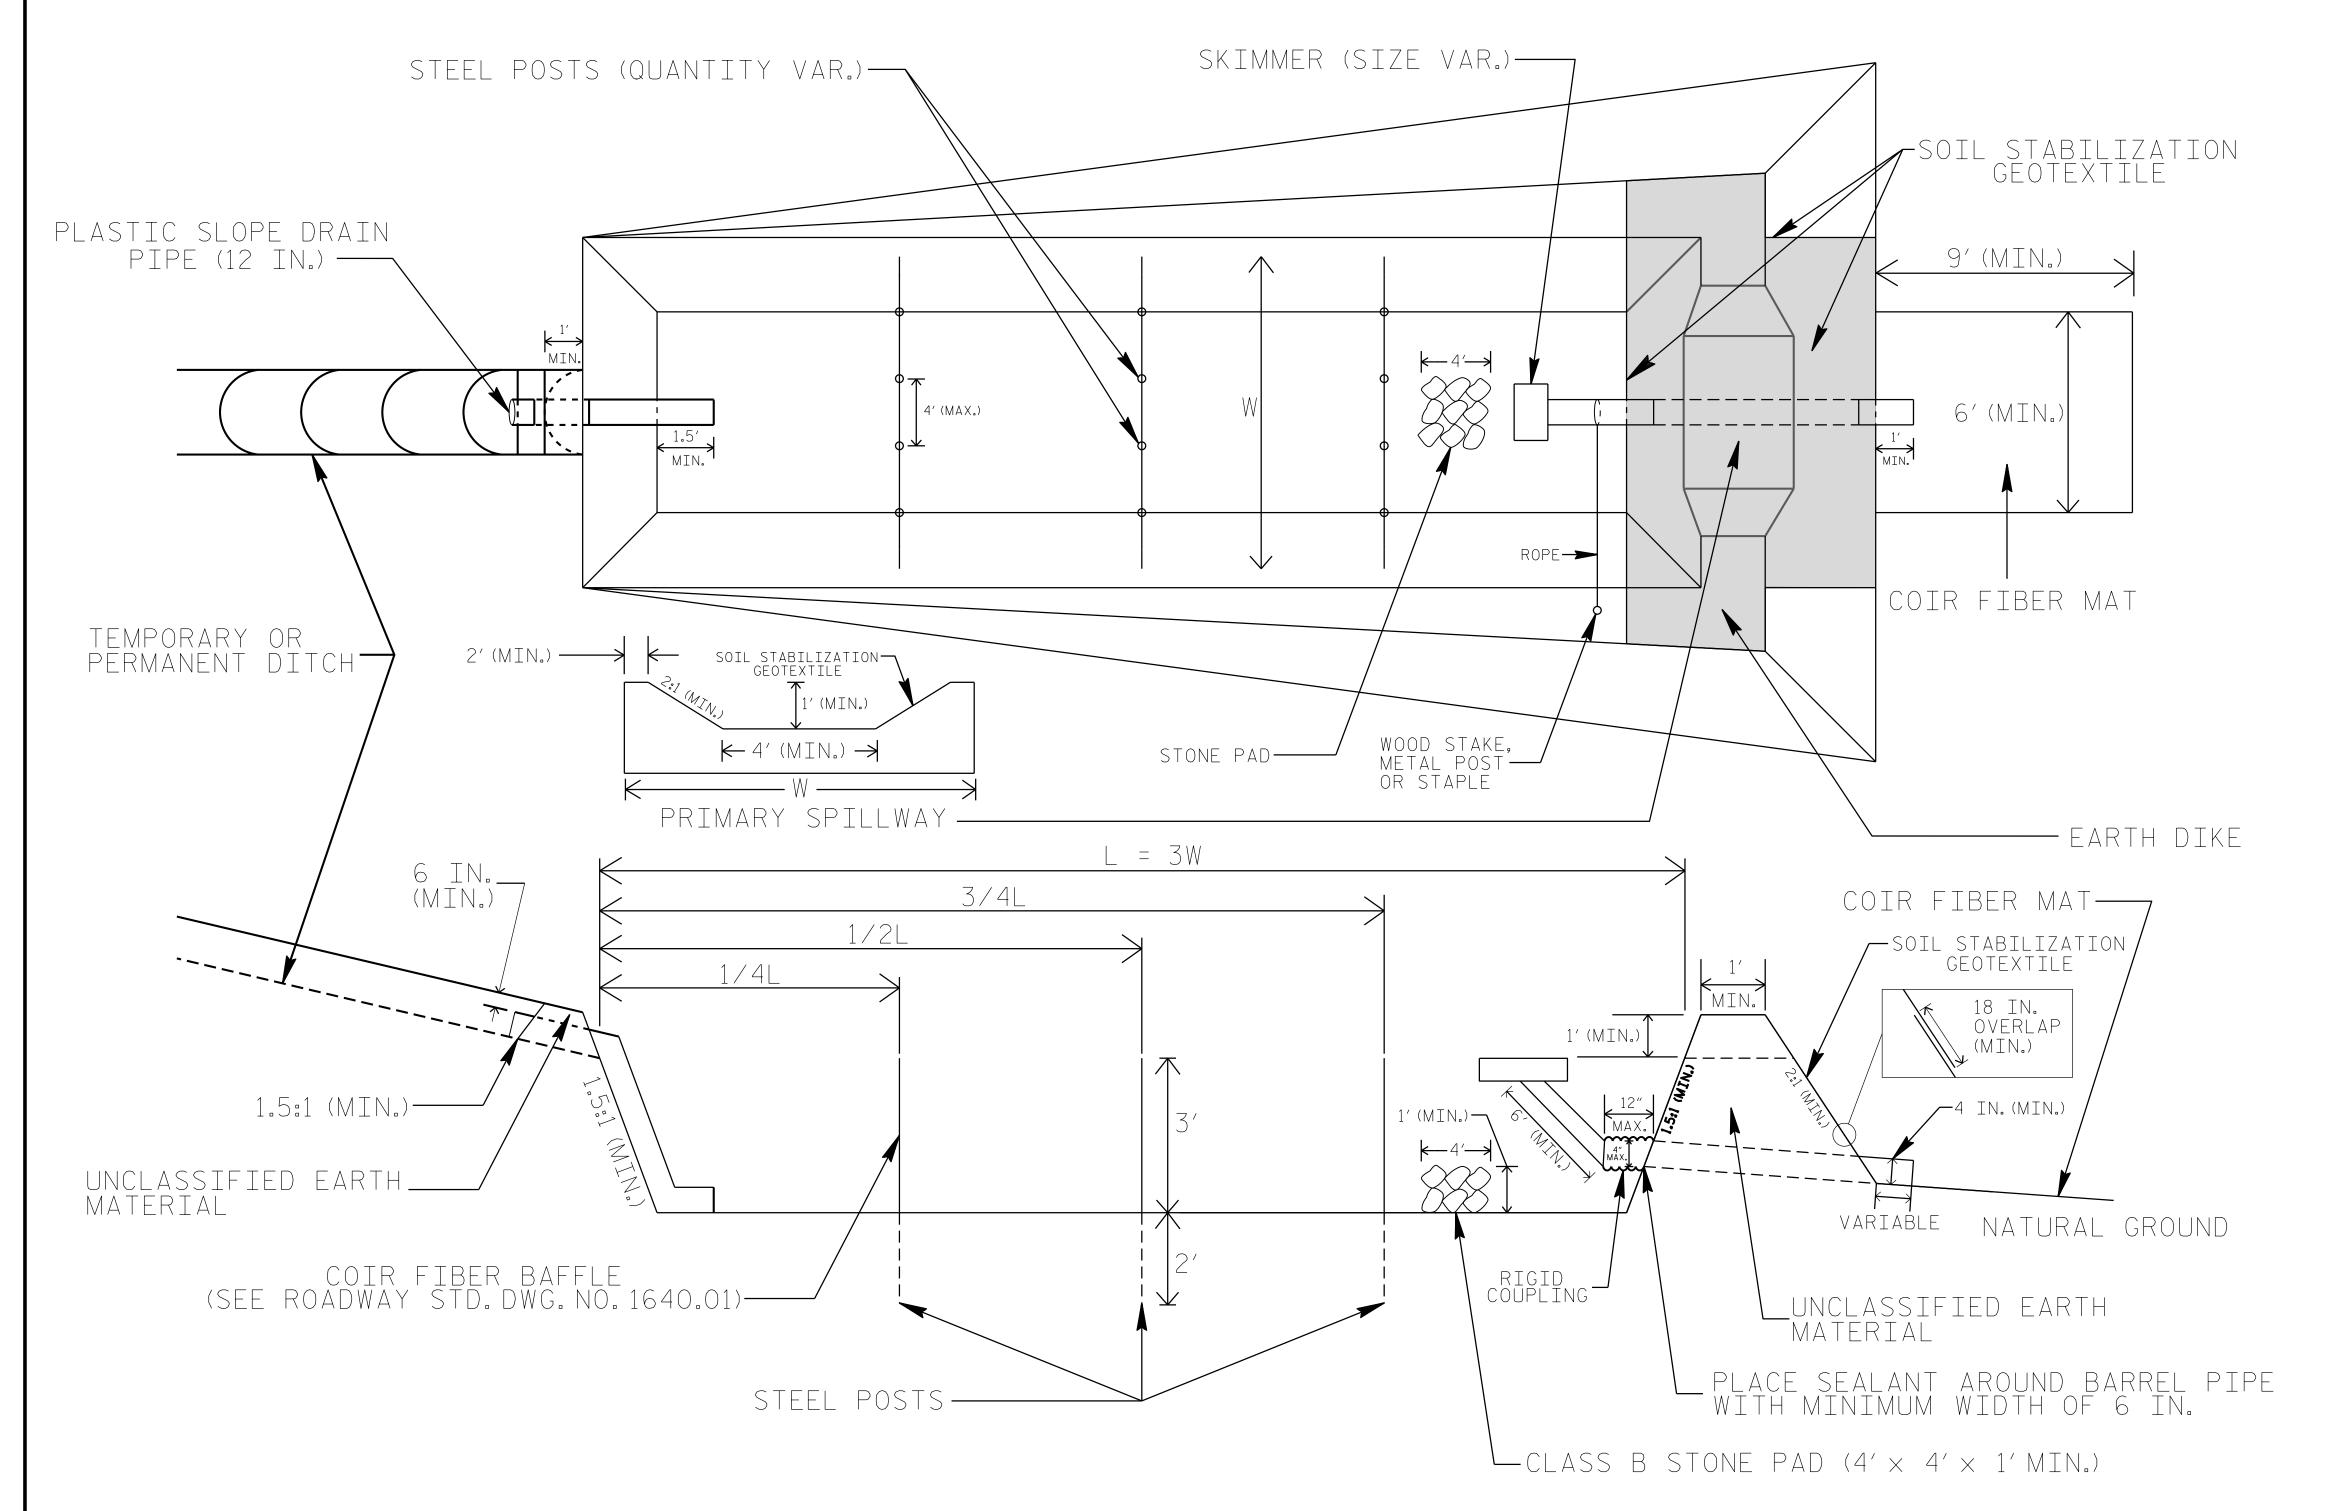

## SKIMMER BASIN WITH BAFFLES DETAIL

## NOTES

- 1. SEED AND PLACE MATTING FOR EROSION CONTROL ON INTERIOR AND EXTERIOR SIDESLOPES.
- 2. LIMIT EARTH DIKE HEIGHT TO 5 FT.
- 3. FOR BASIN DEPTH OF 3 FT., THE MINIMUM BASIN WIDTH SHALL BE 9 FT.
  4. DETERMINE PRIMARY SPILLWAY WEIR LENGTH (FT.) USING Q/O.8, WHERE Q IS FLOW RATE (CFS) INTO BASIN.
  5. PLASTIC SLOPE DRAIN PIPE AT INLET OF BASIN MAY BE REPLACED BY FILTRATION GEOTEXTILE OR TARP AS DIRECTED.
- 6. SOIL STABILIZATION GEOTEXTILE FOR PRIMARY SPILLWAY SHALL BE ONE CONTINUOUS PIECE OF MATERIAL OR OVERLAPPED 18 IN. (MIN.).