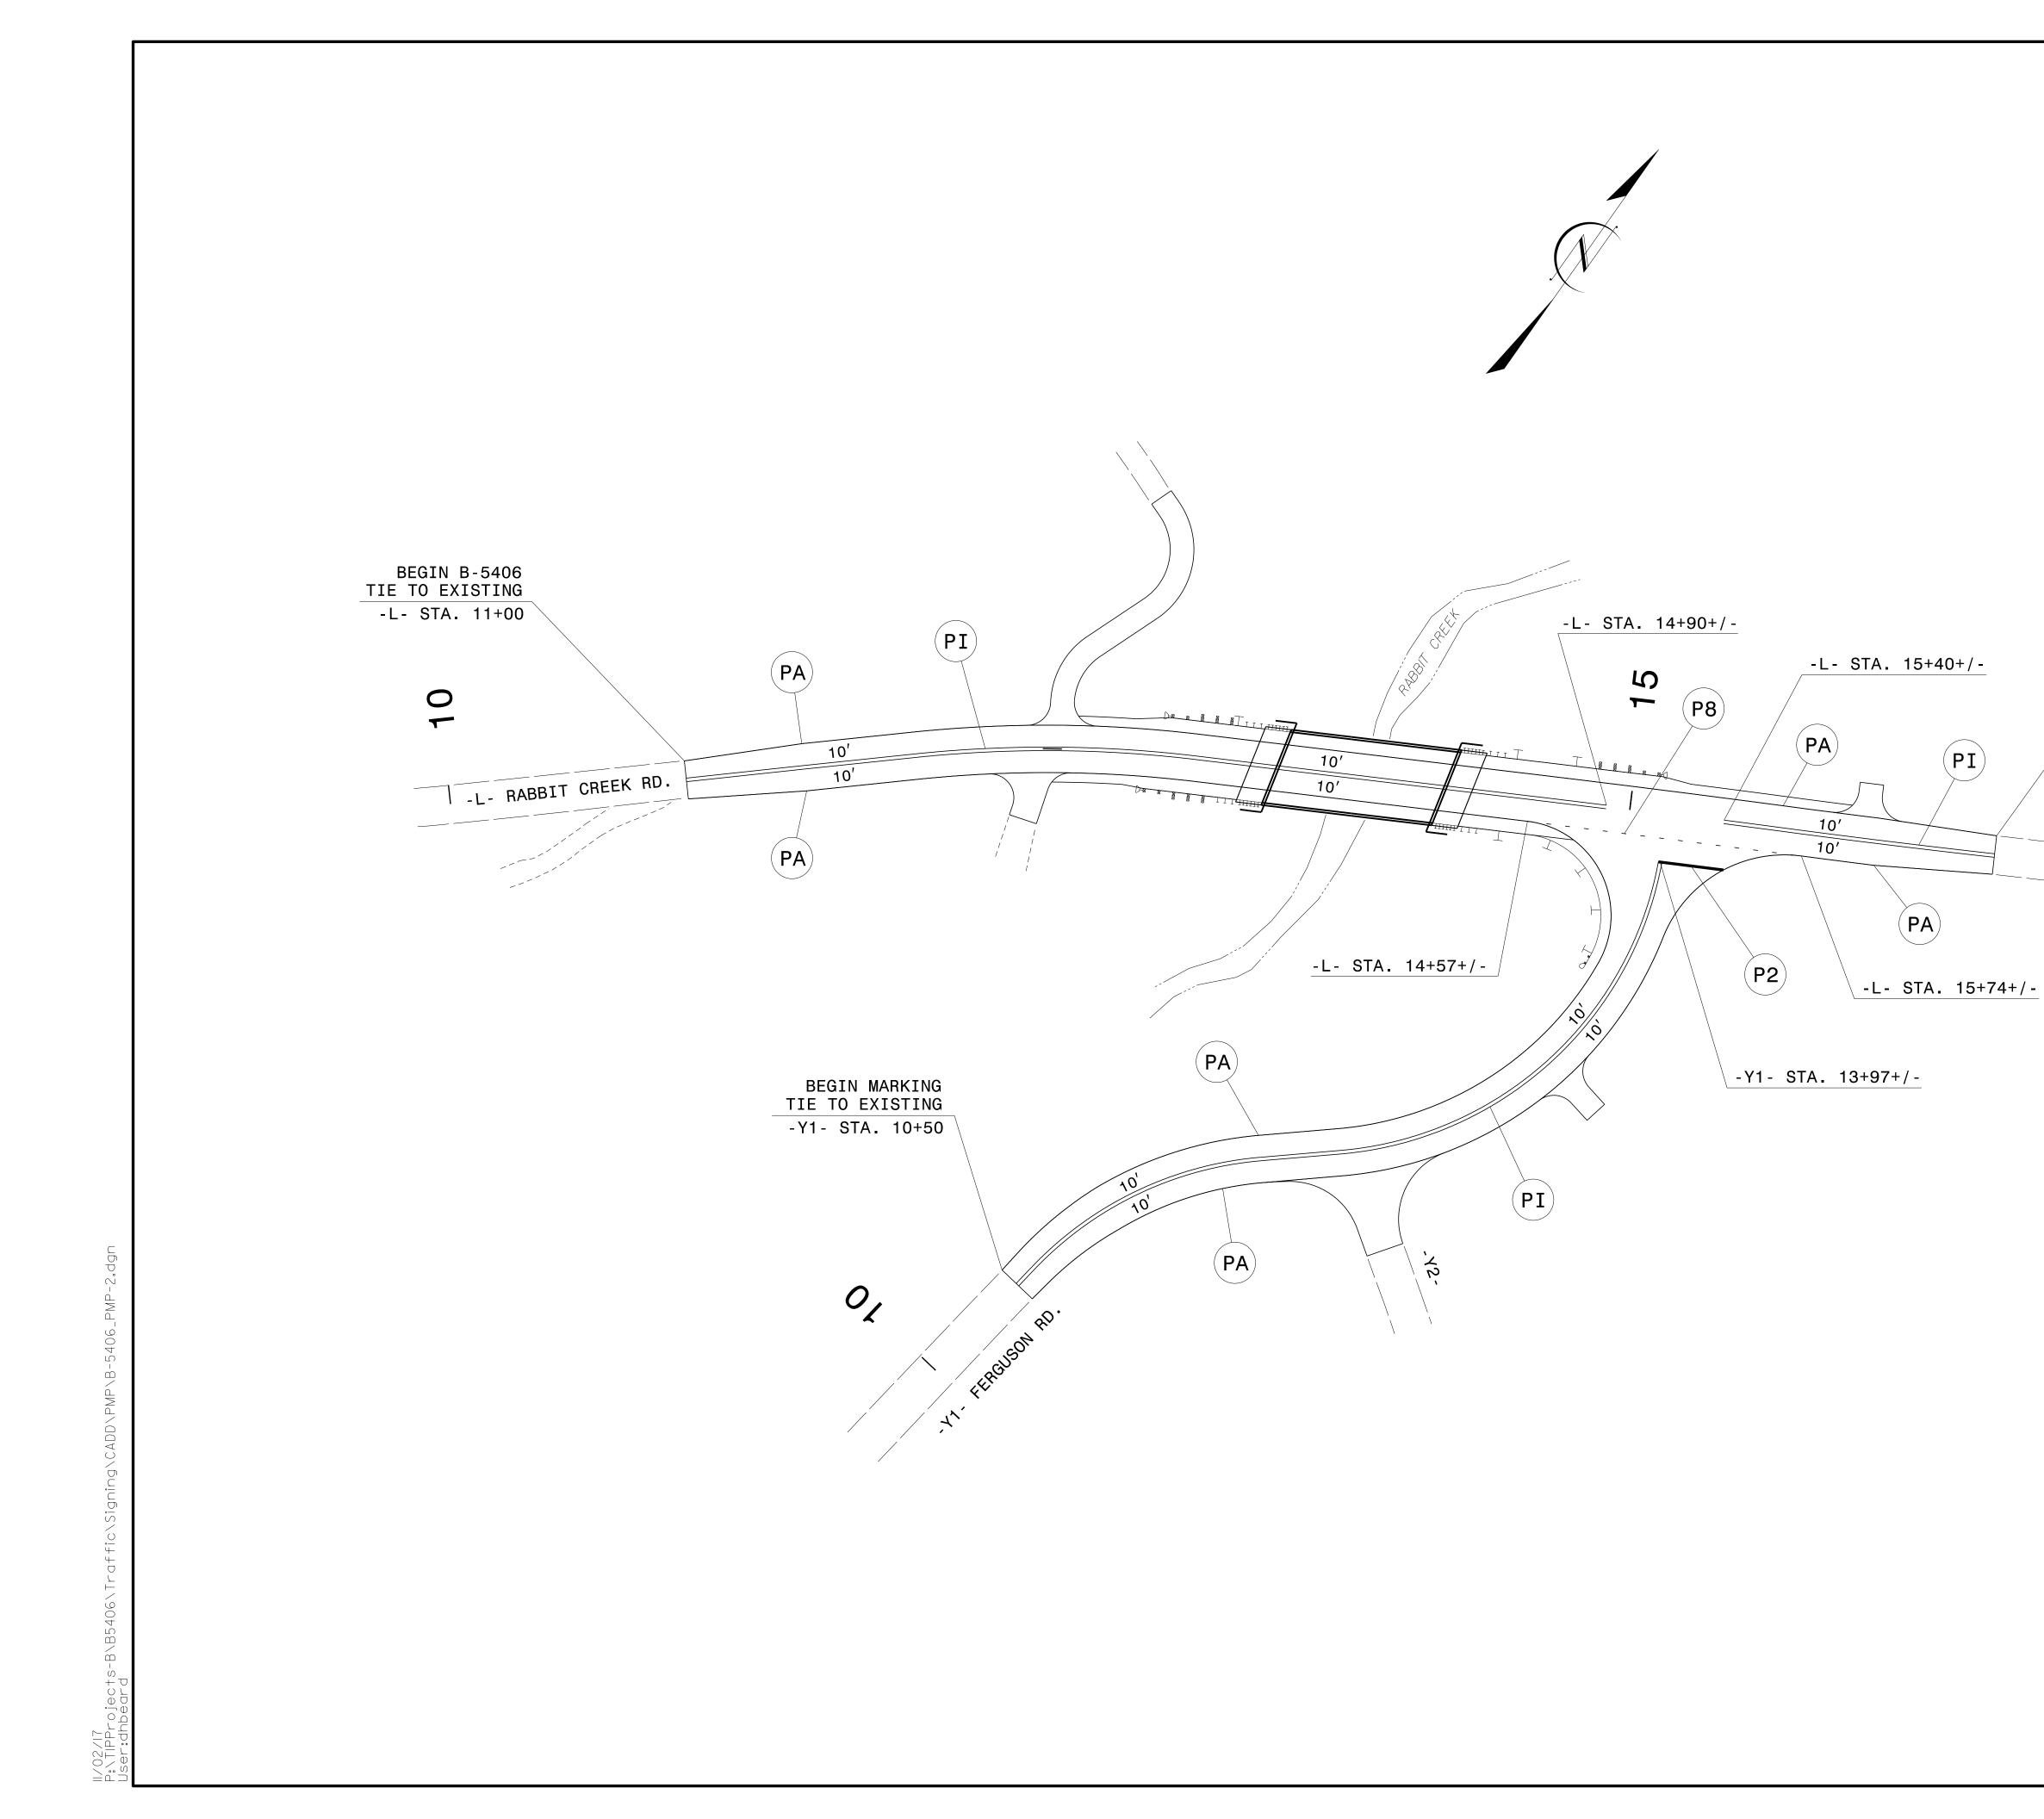

| 90           | STATE OF NORTH CAROLINA<br>DEPARTMENT OF TRANSPORTATION                                                                                                                                            |                                                                                                                                |  |  |  |  |  |
|--------------|----------------------------------------------------------------------------------------------------------------------------------------------------------------------------------------------------|--------------------------------------------------------------------------------------------------------------------------------|--|--|--|--|--|
| -54          | PAVEMENT MARK                                                                                                                                                                                      | ING PLAN                                                                                                                       |  |  |  |  |  |
|              | MACON COU                                                                                                                                                                                          | UNTY                                                                                                                           |  |  |  |  |  |
|              | LOCATION: REPLACE BRIDGE No. 67 OVER RABBIT CREEK<br>ON SR 1513 (RABBIT CREEK ROAD)                                                                                                                |                                                                                                                                |  |  |  |  |  |
|              | THE FOLLOWING ROADWAY STANDARDS AS APPEAR IN "ROADWAY STANDARD DRAWINGS" -                                                                                                                         |                                                                                                                                |  |  |  |  |  |
|              | PROJECT SERVICES UNIT - N.C. DEPARTMENT OF TRANSPORTATION - RALEIGH, N.C.,<br>DATED JANUARY 2018 ARE APPLICABLE TO THIS PROJECT AND BY REFERENCE HEREBY ARE<br>CONSIDERED A PART OF THESE PLANS:   | GENERAL N                                                                                                                      |  |  |  |  |  |
|              | STD. NO.TITLE1205.01PAVEMENT MARKINGS - LINE TYPES AND OFFSETS1205.02PAVEMENT MARKINGS - TWO-LANE AND MULTILANE ROADWAYS1205.04PAVEMENT MARKINGS - INTERSECTIONS1205.12PAVEMENT MARKINGS - BRIDGES | THE FOLLOWING GENERAL NOTES APPLY AT A<br>THE CONSTRUCTION PROJECT, EXCEPT WHEN<br>OR DIRECTED BY THE ENGINEER.                |  |  |  |  |  |
|              | 1261.01GUARDRAIL AND BARRIER DELINEATORS - INSTALLATION SPACING1261.02GUARDRAIL AND BARRIER DELINEATORS - TYPES AND MOUNTING1262.01GUARDRAIL END DELINEATION                                       | A) INSTALL PAVEMENT MARKINGS AND PAVEMENT<br>AS FOLLOWS:                                                                       |  |  |  |  |  |
|              |                                                                                                                                                                                                    | ROAD NAME MARKING                                                                                                              |  |  |  |  |  |
| $\mathbf{N}$ |                                                                                                                                                                                                    | ALL ROADS PAINT<br>B) PLACE TWO APPLICATIONS OF PAINT PAVEMEN<br>SURFACE. PLACE THE SECOND APPLICATION O<br>TIME OF THE FIRST. |  |  |  |  |  |
| 21           |                                                                                                                                                                                                    | C) TIE PROPOSED PAVEMENT MARKING LINES TO                                                                                      |  |  |  |  |  |
| 4            | PAVEMENT MARKING<br>SCHEDULE                                                                                                                                                                       | <ul><li>D) REMOVE/REPLACE ANY CONFLICTING/DAMAGED</li><li>E) PASSING ZONES WILL BE DETERMINED IN THE</li></ul>                 |  |  |  |  |  |
| 20           | SYMB DESCRIPTION<br>FINAL                                                                                                                                                                          | <ul><li>F) STOP BAR LOCATION AT NON-SIGNALIZED INT DIRECTED BY THE ENGINEER.</li></ul>                                         |  |  |  |  |  |
| CJ: C        | PAVEMENT MARKINGS  PAINT (24")  P2 WHITE STOPBAR  PAINT (4")  P8 2 FT 6 FT./SP WHITE MINISKIP PA WHITE EDGELINE PI YELLOW DOUBLE CENTER                                                            |                                                                                                                                |  |  |  |  |  |
|              |                                                                                                                                                                                                    |                                                                                                                                |  |  |  |  |  |
| 2            |                                                                                                                                                                                                    |                                                                                                                                |  |  |  |  |  |
|              |                                                                                                                                                                                                    | SHEET NO.                                                                                                                      |  |  |  |  |  |
|              |                                                                                                                                                                                                    | PMP-1 PAVEI<br>SCHEI<br>PMP-2 PAVEI                                                                                            |  |  |  |  |  |
|              | PLAN PREPARED BY: N.C.D.O.T. SIGNING AND DELINEATION UNIT                                                                                                                                          | PMP-2                                                                                                                          |  |  |  |  |  |

### CREEK

|                |                                   |                   |           | NO.                  | SHEET NO.      |
|----------------|-----------------------------------|-------------------|-----------|----------------------|----------------|
|                |                                   |                   | B-0       | 5406                 | - 1            |
|                |                                   |                   | APPROVED: | Kener E<br>B3C6C6F7C | F4640D         |
|                |                                   |                   | DATE:     | 11/2/2017            |                |
|                |                                   |                   | SEAL      |                      |                |
|                |                                   |                   |           | + CRTH CESS/0        | N THE          |
|                |                                   |                   |           | SEAL 024921          |                |
|                |                                   |                   | 1         | VCINE                |                |
|                |                                   |                   |           | RENEE B. RO          | ACTION         |
|                |                                   |                   |           |                      | ISIDERED FINAL |
|                |                                   |                   | UNLESS AI | LL SIGNATU           | RES COMPLETED  |
|                |                                   |                   |           |                      |                |
|                |                                   |                   |           |                      |                |
|                |                                   |                   |           |                      |                |
|                |                                   |                   |           |                      |                |
|                |                                   |                   |           |                      |                |
|                |                                   |                   |           |                      |                |
|                |                                   |                   |           |                      |                |
|                |                                   |                   |           |                      |                |
|                |                                   |                   |           |                      |                |
| GENER          | AL NOTES                          |                   |           |                      |                |
|                |                                   |                   |           |                      |                |
|                | PLY AT ALL TIMES FO               |                   |           |                      |                |
| ENGINEER.      | PT WHEN OTHERWISE                 | NOTED IN THE PLAN | Ν,        |                      |                |
| RKINGS AND PA  | VEMENT MARKERS ON                 | THE ETNAL SUBEAG  | )F        |                      |                |
| ARTINGS AND PA | VEMENT MARKENS ON                 | THE TIMAL SURFAC  |           |                      |                |
| MARK           | (ING                              | MARKER            |           |                      |                |
| PA]            |                                   | NONE              |           |                      |                |
|                |                                   |                   |           |                      |                |
|                | PAVEMENT MARKINGS                 |                   |           |                      |                |
|                |                                   |                   |           |                      |                |
| NT MARKING LI  | INES TO EXISTING P                | AVEMENT MARKING L | INES.     |                      |                |
| CONFLICTING/E  | DAMAGED PAVEMENT M                | ARKINGS AND MARKE | ERS.      |                      |                |
|                |                                   |                   |           |                      |                |
| DE DETERMINEL  | ) IN THE FIELD AND                | MUSI BE APPROVEL  | זם (      |                      |                |
| T NON-SIGNALI  | ZED INTERSECTIONS                 | MAY BE ADJUSTED   | AS        |                      |                |
| INEER.         |                                   |                   |           |                      |                |
|                |                                   |                   | )         |                      |                |
|                |                                   |                   |           |                      |                |
|                |                                   |                   |           |                      |                |
|                |                                   |                   |           |                      |                |
|                |                                   |                   |           |                      |                |
|                |                                   |                   |           |                      |                |
|                |                                   |                   |           |                      |                |
|                |                                   |                   |           |                      |                |
|                |                                   |                   |           |                      |                |
|                |                                   |                   |           |                      |                |
|                |                                   |                   |           |                      |                |
| SHEET NO.      | DESCRIP                           | TTON              |           |                      |                |
|                |                                   |                   |           |                      |                |
| PMP - 1        | PAVEMENT MARKIN<br>SCHEDULE SHEET | IG PLAN TITLE AND |           |                      |                |
| PMP-2          | PAVEMENT MARKIN                   | IG DETAIL         |           |                      |                |

|                               | TIP N                                 | 0.                          | SHEET NO.                  |
|-------------------------------|---------------------------------------|-----------------------------|----------------------------|
|                               | B-54                                  | 06                          | PMP-2                      |
|                               | APPROVED:                             | DocuSigned by:<br>KINU B. K | saeli                      |
|                               | DATE:                                 | B3C6C6F7CF4640D             |                            |
|                               | SEAL                                  |                             |                            |
|                               |                                       | RTH CAROL                   | 2                          |
|                               |                                       | CLESS ON T                  |                            |
|                               |                                       | SEAL 024921                 |                            |
|                               | IIIIII                                | PENGINEER CH                |                            |
|                               | · · · · · · · · · · · · · · · · · · · | WEE B. ROMIN                |                            |
|                               |                                       | NOT CONSID                  | DERED FINAL<br>6 COMPLETED |
|                               |                                       |                             |                            |
|                               |                                       |                             |                            |
|                               |                                       |                             |                            |
|                               |                                       |                             |                            |
|                               |                                       |                             |                            |
|                               |                                       |                             |                            |
|                               |                                       |                             |                            |
|                               |                                       |                             |                            |
|                               |                                       |                             |                            |
|                               |                                       |                             |                            |
| END B-5406<br>TIE TO EXISTING |                                       |                             |                            |
| -L- STA. 16+55                |                                       |                             |                            |
|                               |                                       |                             |                            |
|                               |                                       |                             |                            |
|                               |                                       |                             |                            |
|                               |                                       |                             |                            |
| -L- RABBIT CREEK RE           | <br>)                                 |                             |                            |
|                               |                                       |                             |                            |
|                               |                                       |                             |                            |
|                               |                                       |                             |                            |
|                               |                                       |                             |                            |
|                               |                                       |                             |                            |
|                               |                                       |                             |                            |
|                               |                                       |                             |                            |

PAVEMENT MARKING DETAIL