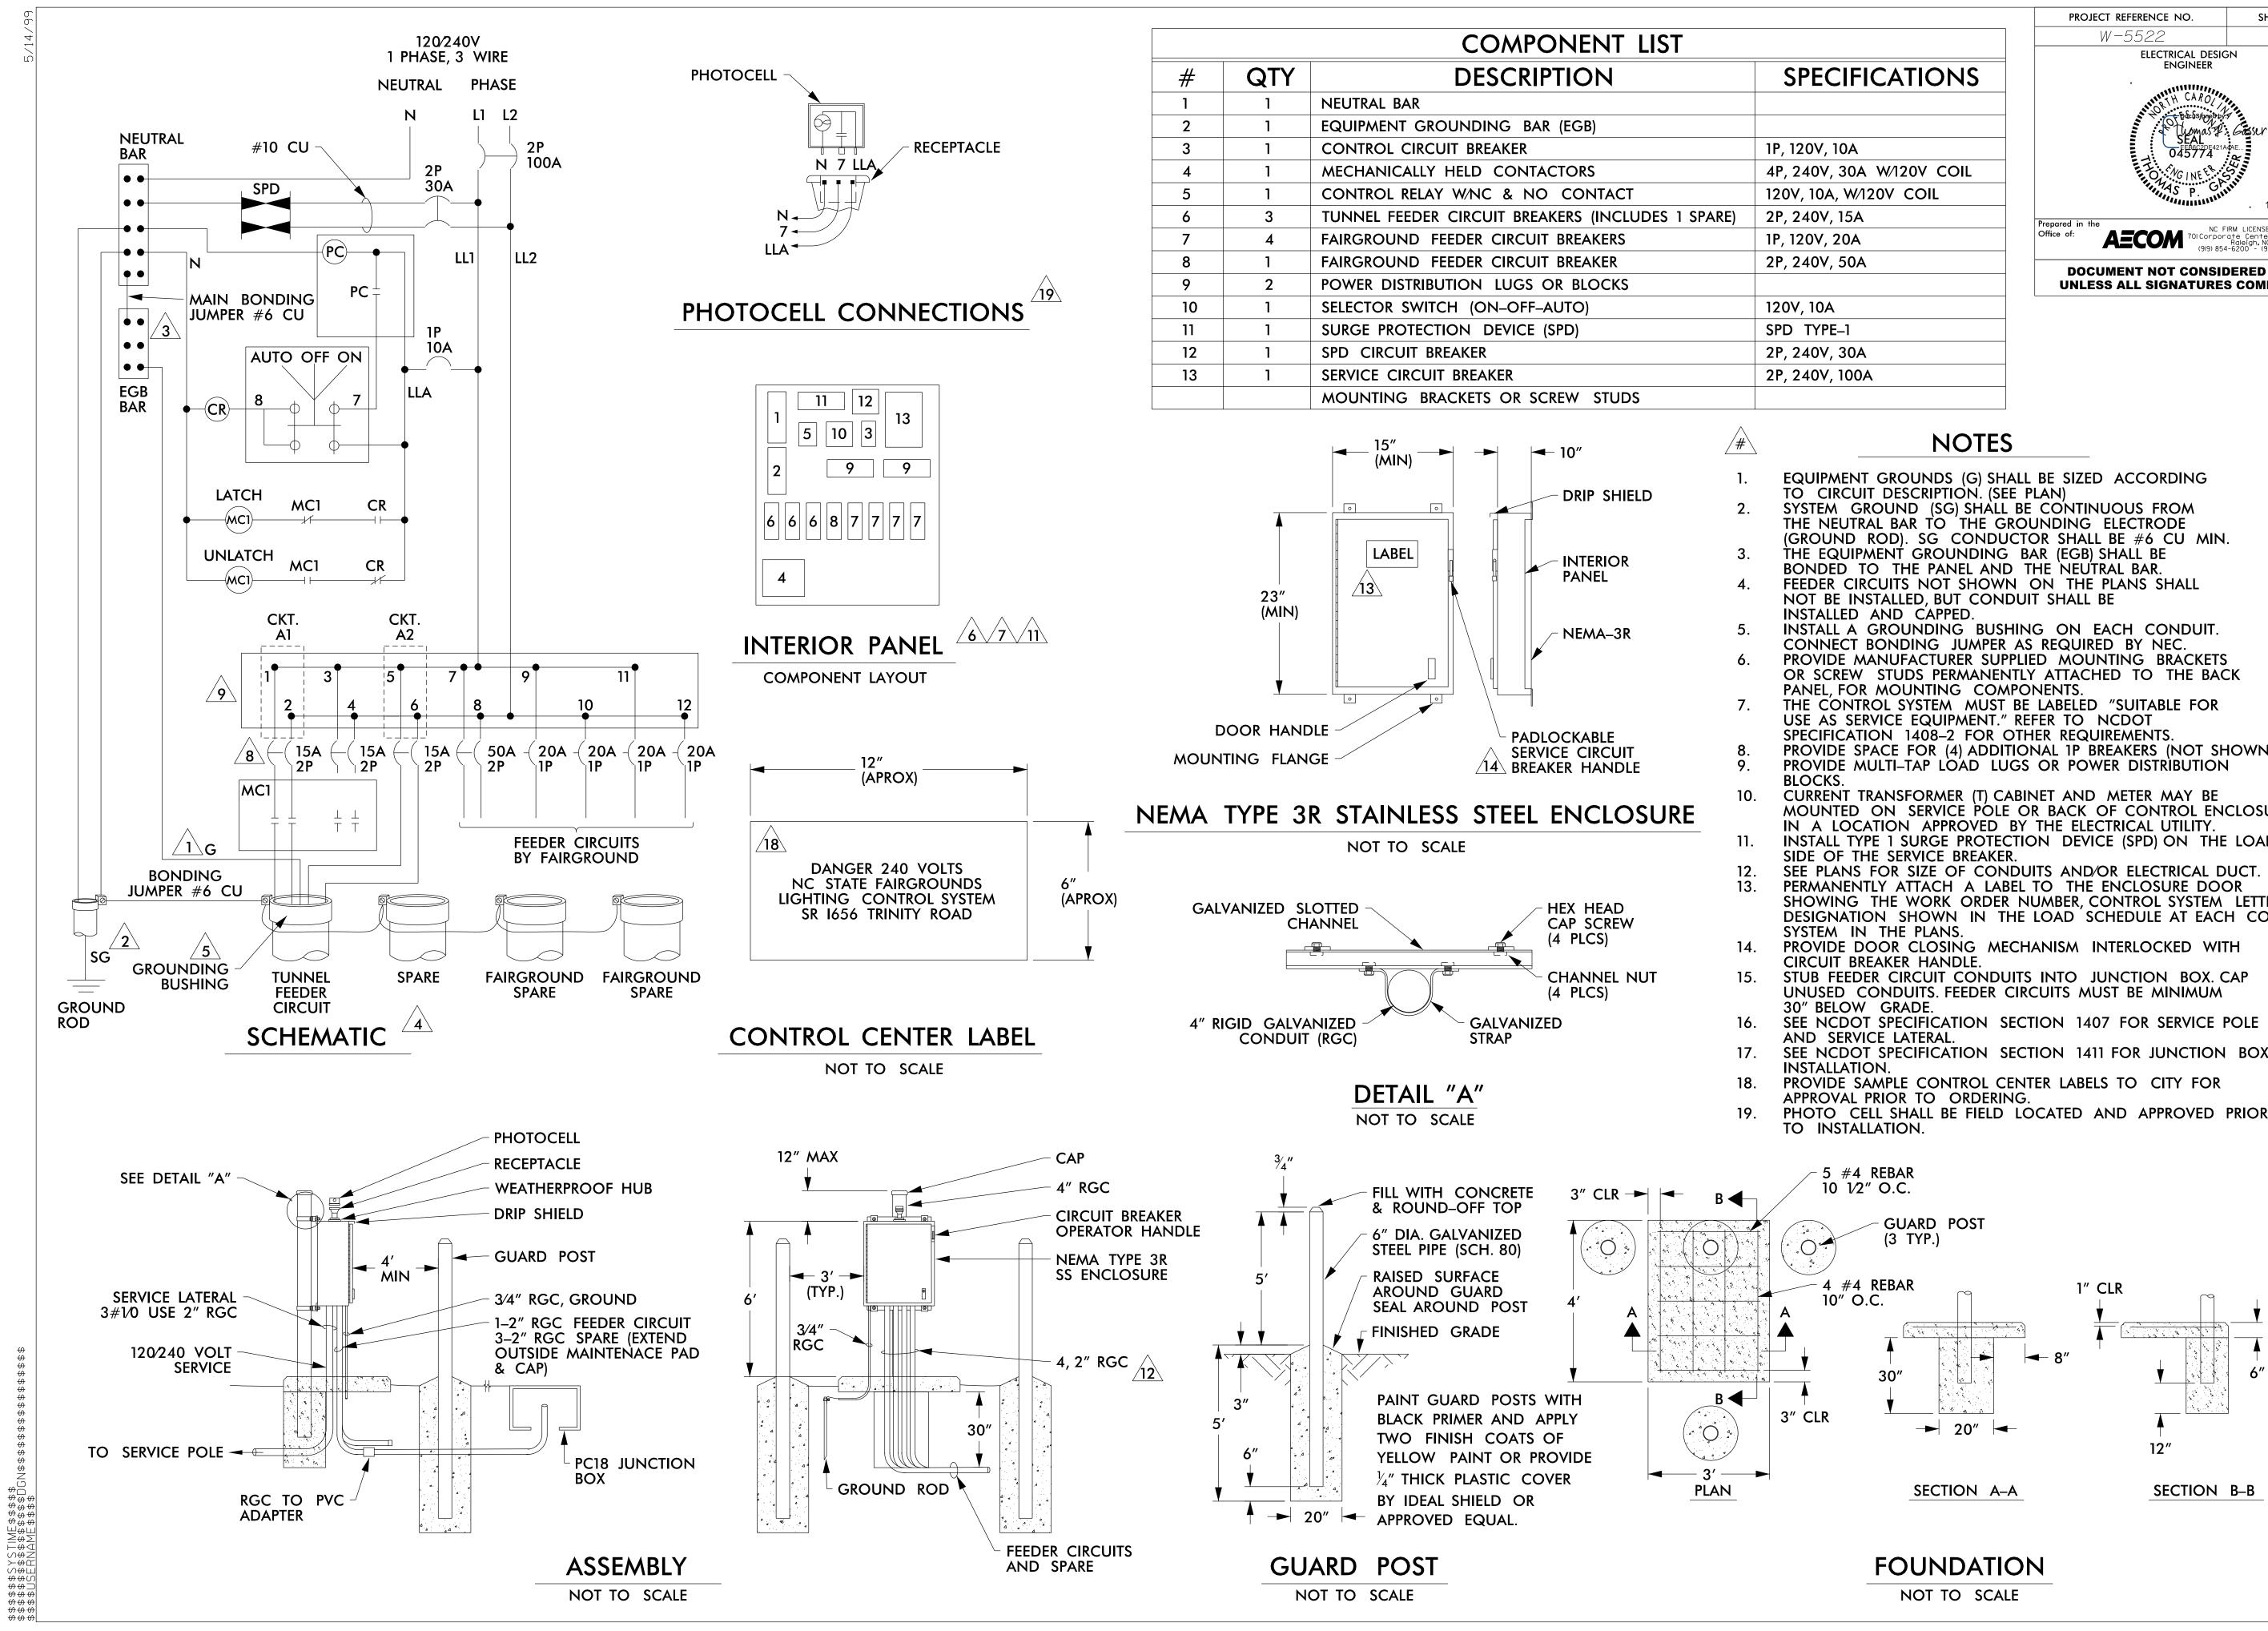

DocuSign Envelope ID: 1D1B1111-3398-4C5B-AE8C-89065C5A5869

| -                      |                                         |                                                                                                                                                                                                                                                                                                                                                        | <b>PROJECT REFERENCE NO.</b> $W-5522$      | SHEET NO.                                            |  |
|------------------------|-----------------------------------------|--------------------------------------------------------------------------------------------------------------------------------------------------------------------------------------------------------------------------------------------------------------------------------------------------------------------------------------------------------|--------------------------------------------|------------------------------------------------------|--|
|                        |                                         |                                                                                                                                                                                                                                                                                                                                                        | ELECTRICAL DESIG                           | GN                                                   |  |
|                        |                                         | SPECIFICATIONS                                                                                                                                                                                                                                                                                                                                         |                                            |                                                      |  |
|                        |                                         |                                                                                                                                                                                                                                                                                                                                                        | TH CARO                                    | 1999<br>1997<br>1997                                 |  |
|                        |                                         |                                                                                                                                                                                                                                                                                                                                                        | tuomas #                                   | Gasser                                               |  |
|                        |                                         | 1P, 120V, 10A                                                                                                                                                                                                                                                                                                                                          | 045774                                     |                                                      |  |
|                        |                                         | 4P, 240V, 30A W/120V COIL                                                                                                                                                                                                                                                                                                                              | GINE EX                                    |                                                      |  |
| SPA                    |                                         | 120V, 10A, W/120V COIL<br>2P, 240V, 15A                                                                                                                                                                                                                                                                                                                |                                            | . 10/23/2017                                         |  |
| JFAI                   |                                         | 1P, 120V, 20A                                                                                                                                                                                                                                                                                                                                          | Prepared in the<br>Office of:              | FIRM LICENSE No:F-0342<br>rate Center Drive,Suite 47 |  |
|                        |                                         | 2P, 240V, 50A                                                                                                                                                                                                                                                                                                                                          | (919) 854-6200 - (919) 854-6259(FAX)       |                                                      |  |
|                        |                                         |                                                                                                                                                                                                                                                                                                                                                        | DOCUMENT NOT CONSI<br>UNLESS ALL SIGNATURE |                                                      |  |
|                        | 120V, 10A                               |                                                                                                                                                                                                                                                                                                                                                        |                                            |                                                      |  |
|                        |                                         | SPD TYPE-1                                                                                                                                                                                                                                                                                                                                             |                                            |                                                      |  |
|                        | 2P, 240V, 30A                           |                                                                                                                                                                                                                                                                                                                                                        |                                            |                                                      |  |
|                        |                                         | 2P, 240V, 100A                                                                                                                                                                                                                                                                                                                                         |                                            |                                                      |  |
|                        |                                         |                                                                                                                                                                                                                                                                                                                                                        |                                            |                                                      |  |
|                        | <b>#</b>                                | NOTES                                                                                                                                                                                                                                                                                                                                                  |                                            |                                                      |  |
|                        |                                         |                                                                                                                                                                                                                                                                                                                                                        |                                            |                                                      |  |
|                        | 1.                                      | EQUIPMENT GROUNDS (G) SH.<br>TO CIRCUIT DESCRIPTION. (SE                                                                                                                                                                                                                                                                                               | ALL BE SIZED ACCORDING                     |                                                      |  |
|                        | 2.                                      | SYSTEM GROUND (SG) SHALL                                                                                                                                                                                                                                                                                                                               | BE CONTINUOUS FROM                         |                                                      |  |
|                        |                                         | THE NEUTRAL BAR TO THE G<br>(GROUND ROD). SG CONDU                                                                                                                                                                                                                                                                                                     | CTOR SHALL BE #6 CU MIN                    |                                                      |  |
|                        | 3.                                      | THE EQUIPMENT GROUNDING BAR (EGB) SHALL BE<br>BONDED TO THE PANEL AND THE NEUTRAL BAR.                                                                                                                                                                                                                                                                 |                                            |                                                      |  |
|                        | 4.                                      | FEEDER CIRCUITS NOT SHOWN ON THE PLANS SHALL<br>NOT BE INSTALLED, BUT CONDUIT SHALL BE<br>INSTALLED AND CAPPED.<br>INSTALL A GROUNDING BUSHING ON EACH CONDUIT.<br>CONNECT BONDING JUMPER AS REQUIRED BY NEC.<br>PROVIDE MANUFACTURER SUPPLIED MOUNTING BRACKETS<br>OR SCREW STUDS PERMANENTLY ATTACHED TO THE BACK<br>PANEL, FOR MOUNTING COMPONENTS. |                                            |                                                      |  |
|                        |                                         |                                                                                                                                                                                                                                                                                                                                                        |                                            |                                                      |  |
|                        | 5.                                      |                                                                                                                                                                                                                                                                                                                                                        |                                            |                                                      |  |
|                        | 6.                                      |                                                                                                                                                                                                                                                                                                                                                        |                                            |                                                      |  |
|                        |                                         |                                                                                                                                                                                                                                                                                                                                                        |                                            |                                                      |  |
|                        | 7.                                      | THE CONTROL SYSTEM MUST BE LABELED "SUITABLE FOR<br>USE AS SERVICE EQUIPMENT." REFER TO NCDOT                                                                                                                                                                                                                                                          |                                            |                                                      |  |
|                        | 0                                       | SPECIFICATION 1408–2 FOR OTHER REQUIREMENTS.                                                                                                                                                                                                                                                                                                           |                                            |                                                      |  |
|                        | 8.<br>9.                                | PROVIDE MULTI-TAP LOAD LUGS OR POWER DISTRIBUTION                                                                                                                                                                                                                                                                                                      |                                            |                                                      |  |
|                        | 10.                                     | BLOCKS.<br>CURRENT TRANSFORMER (T) C/                                                                                                                                                                                                                                                                                                                  | ABINET AND METER MAY BE                    |                                                      |  |
| Ε                      |                                         | MOUNTED ON SERVICE POLE OR BACK OF CONTROL ENCLOSURE<br>IN A LOCATION APPROVED BY THE ELECTRICAL UTILITY.                                                                                                                                                                                                                                              |                                            |                                                      |  |
|                        | 11.                                     | INSTALL TYPE 1 SURGE PROTEC                                                                                                                                                                                                                                                                                                                            | CTION DEVICE (SPD) ON THE                  |                                                      |  |
|                        | 12.                                     | SIDE OF THE SERVICE BREAKE                                                                                                                                                                                                                                                                                                                             |                                            | DUCT.                                                |  |
|                        | 13.                                     |                                                                                                                                                                                                                                                                                                                                                        | BEL TO THE ENCLOSURE DO                    | OR                                                   |  |
|                        |                                         | DESIGNATION SHOWN IN T                                                                                                                                                                                                                                                                                                                                 |                                            |                                                      |  |
|                        | 14.                                     | SYSTEM IN THE PLANS.<br>PROVIDE DOOR CLOSING ME                                                                                                                                                                                                                                                                                                        | CHANISM INTERLOCKED WI                     | ГН                                                   |  |
|                        | 15.                                     | CIRCUIT BREAKER HANDLE.                                                                                                                                                                                                                                                                                                                                |                                            |                                                      |  |
|                        | 13.                                     | UNUSED CONDUITS. FEEDER CIRCUITS MUST BE MINIMUM<br>30" BELOW GRADE.                                                                                                                                                                                                                                                                                   |                                            |                                                      |  |
|                        | 16.                                     | SEE NCDOT SPECIFICATION SECTION 1407 FOR SERVICE POLE                                                                                                                                                                                                                                                                                                  |                                            |                                                      |  |
|                        | 17.                                     | AND SERVICE LATERAL.<br>SEE NCDOT SPECIFICATION SECTION 1411 FOR JUNCTION BOX                                                                                                                                                                                                                                                                          |                                            |                                                      |  |
|                        |                                         | INSTALLATION.                                                                                                                                                                                                                                                                                                                                          |                                            |                                                      |  |
|                        | 18.                                     | PROVIDE SAMPLE CONTROL C<br>APPROVAL PRIOR TO ORDERIN                                                                                                                                                                                                                                                                                                  | NG.                                        |                                                      |  |
|                        | 19.                                     | PHOTO CELL SHALL BE FIELD<br>TO INSTALLATION.                                                                                                                                                                                                                                                                                                          | LOCATED AND APPROVED                       | PRIOR                                                |  |
|                        |                                         |                                                                                                                                                                                                                                                                                                                                                        |                                            |                                                      |  |
|                        |                                         | _ 5 #4 REBAR                                                                                                                                                                                                                                                                                                                                           |                                            |                                                      |  |
| . E                    | Β ◀──                                   | 10 1⁄2″ O.C.                                                                                                                                                                                                                                                                                                                                           |                                            |                                                      |  |
|                        |                                         | GUARD POST                                                                                                                                                                                                                                                                                                                                             |                                            |                                                      |  |
|                        |                                         | , (3 TYP.)                                                                                                                                                                                                                                                                                                                                             |                                            |                                                      |  |
| 41<br>41<br>41         |                                         |                                                                                                                                                                                                                                                                                                                                                        |                                            |                                                      |  |
| 4<br>- <u>4</u><br>- 4 | 5 6 6 6 6 6 6 6 6 6 6 6 6 6 6 6 6 6 6 6 | 4 #4 REBAR<br>10" O.C.                                                                                                                                                                                                                                                                                                                                 | 1″ CLR<br>⊥                                | Ţ                                                    |  |
|                        |                                         |                                                                                                                                                                                                                                                                                                                                                        |                                            | <u> </u>                                             |  |
|                        | 4 9 4 4<br>4 9 4 4                      |                                                                                                                                                                                                                                                                                                                                                        | ▲ 8″ · · · · · · · · · · · · · · · · · ·   |                                                      |  |
|                        | 41 4 4<br>41 4<br>4 4 4 4 4             | 30″                                                                                                                                                                                                                                                                                                                                                    |                                            | 6″                                                   |  |
| r                      |                                         |                                                                                                                                                                                                                                                                                                                                                        |                                            | A                                                    |  |