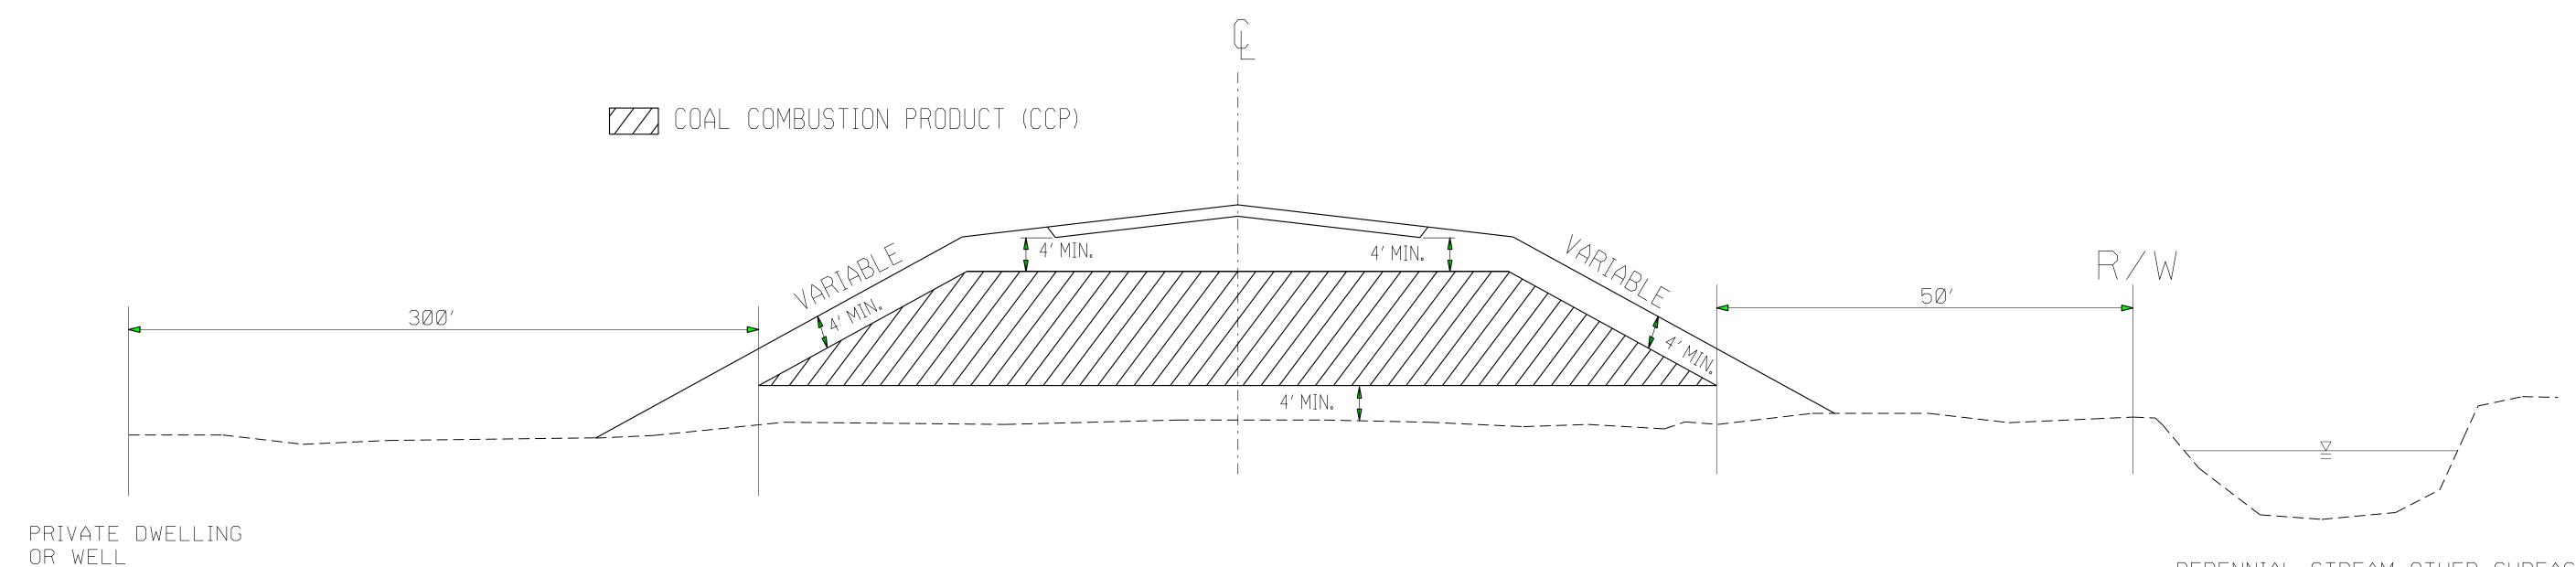

## COAL COMBUSTION PRODUCT PLACEMENT

PERENNIAL STREAM, OTHER SURFACE WATER BODY OR \*WETLAND

\*(OBTAIN PERMISSION FROM ARMY CORPS OF ENGINEERS)

PLACE CCP IN HATCHED AREA IN ACCORDANCE WITH THE PROJECT SPECIAL PROVISIONS

PLACE CCP A MINIMUM OF 5'ABOVE SEASONAL HIGH GROUND WATER

PLACE AT LOCATIONS AS APPROVED BY THE ENGINEER

PLACE SOIL BORROW MATERIAL ON THE OUTSIDE OF CCP AS EACH LIFT OF CCP IS PLACED