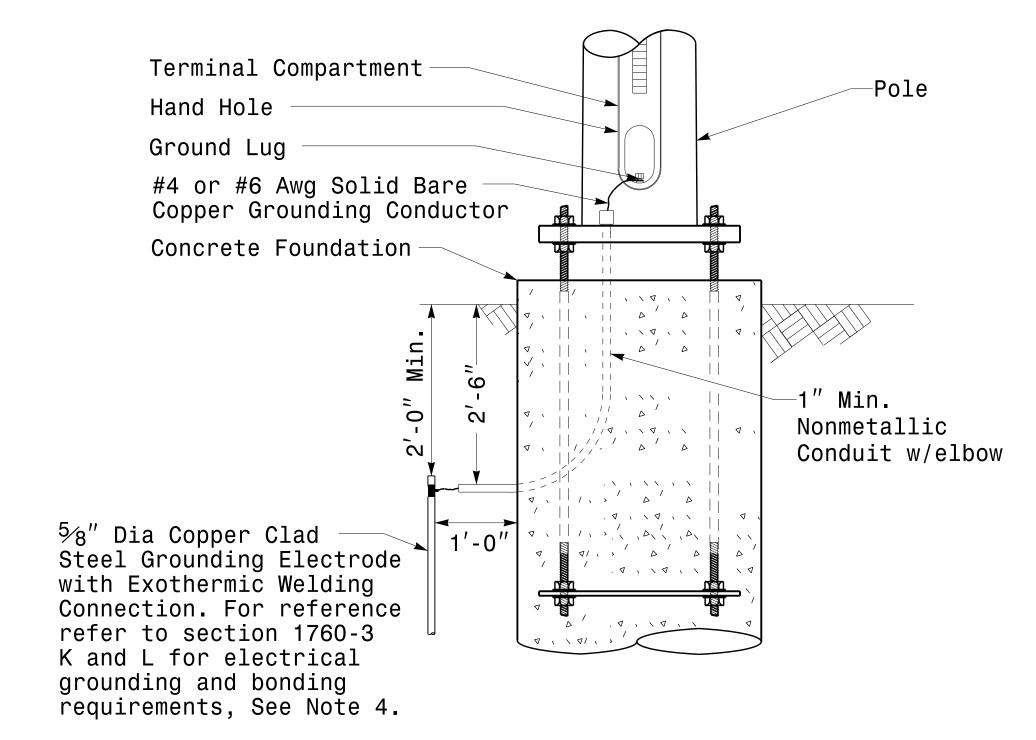

## NOTE:

- 1. Strap all signal cables to the side of the pole with  $34^{\prime\prime}$  stainless steel straps when the distance between the spanwire attachment clamp and the weatherheads exceeds  $3^{\prime}$ - $0^{\prime\prime}$ .
- 2. Provide minimum two spanwire pole clamps per pole.
- 3. It is prohibited to attach two span wires at one pole clamp.
- 4. For general requirements refer to NCDOT Standard Specifications for Roadway and Structures, January 2012.