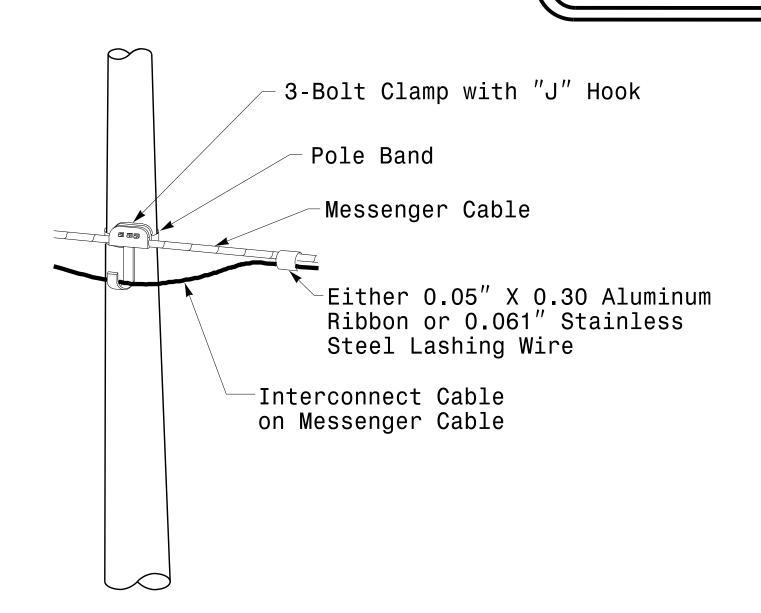

## Attachment of Cable to Intermediate Metal Pole

S:\*ITS&SU\*ITS Signals\*Signal Design Section\*Eastern Region\*M Sheets\*2016\*2014 Sig.M6 Std. Fabrication Details—Strain Poles.. jgalloway