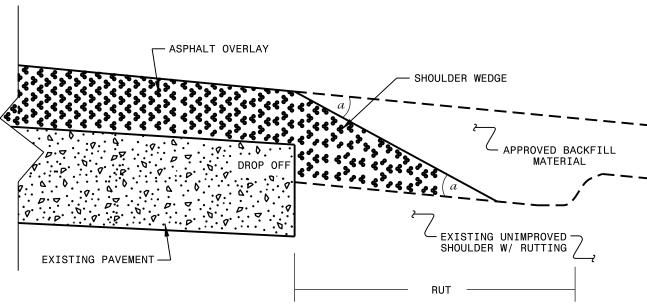

## SHOULDER WEDGE DETAIL

(Resurfacing Projects w/ NO Widening)

- SHOULDER WEDGE ANGLE = 30°

CONTRACT STANDARDS AND DEVELOPMENT UNIT Office 919-707-6950 FAX 919-250-4119