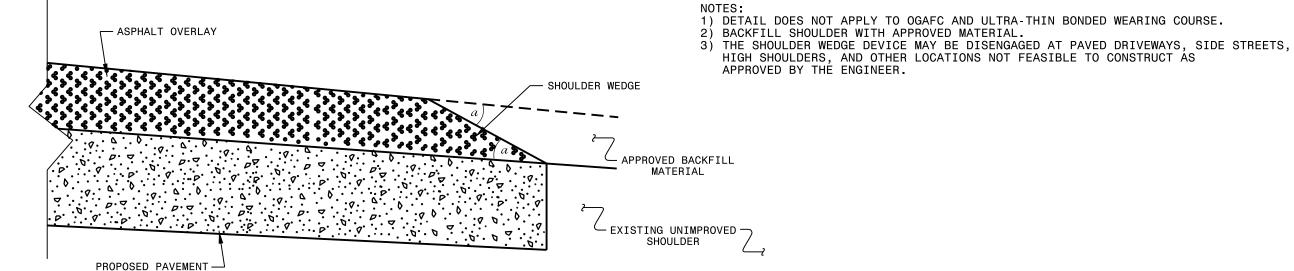

7 16:14 cts (Contracts) Resurfacing Projects\Division 8\Lee (June 2017)\

**SHOULDER WEDGE DETAIL** 

(Resurfacing Adjacent to Rutted Shoulder)