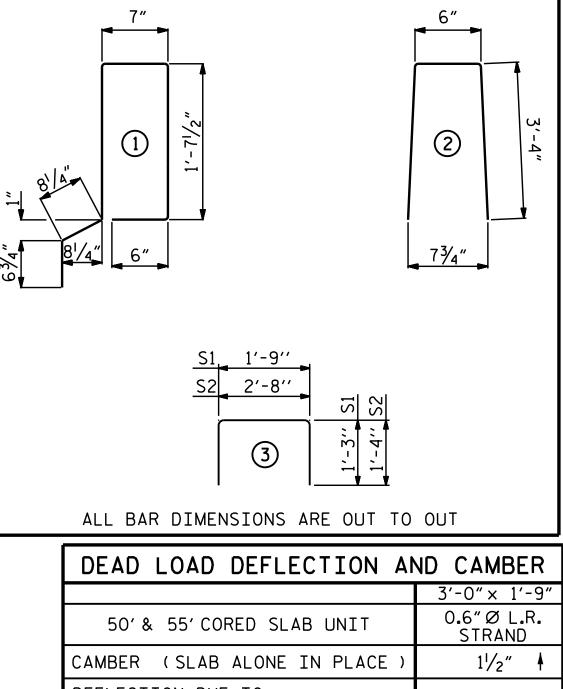

20-APR-2017 13:59 R:\Structures\FinalPlans\B5159\_SMU\_CS.dgn

+

| BILL OF MATERIAL FOR ONE<br>55' CORED SLAB UNIT |                  |        |                     |        |        |  |  |  |  |  |
|-------------------------------------------------|------------------|--------|---------------------|--------|--------|--|--|--|--|--|
|                                                 |                  |        | OR UNIT INTERIOR UN |        |        |  |  |  |  |  |
| R SIZE                                          | TYPE             | LENGTH | WEIGHT              | LENGTH | WEIGHT |  |  |  |  |  |
| #4                                              | STR              | 28'-3" | 75                  | 28'-3" | 75     |  |  |  |  |  |
|                                                 |                  |        |                     |        |        |  |  |  |  |  |
| #5                                              | 3                | 4'-3"  | 35                  | 4'-3"  | 35     |  |  |  |  |  |
| #4                                              | 3                | 5'-4"  | 406                 | 5′-4″  | 406    |  |  |  |  |  |
| #5                                              | 1                | 5'-7"  | 373                 |        |        |  |  |  |  |  |
|                                                 |                  |        |                     |        |        |  |  |  |  |  |
|                                                 |                  |        |                     |        |        |  |  |  |  |  |
| STEEL                                           | LBS.             |        | 516                 | 516    |        |  |  |  |  |  |
| TED<br>NG STEEL                                 |                  |        | 373                 |        |        |  |  |  |  |  |
|                                                 | DNCRETE CU. YDS. |        |                     | 7.8    |        |  |  |  |  |  |
|                                                 |                  |        |                     |        |        |  |  |  |  |  |
| RANDS No.                                       |                  |        | 19                  | 19     |        |  |  |  |  |  |
|                                                 |                  |        |                     |        |        |  |  |  |  |  |
|                                                 |                  |        |                     |        |        |  |  |  |  |  |

| BILL OF MATERIAL FOR VERTICAL CONCRETE BARRIER RAIL |                                 |           |            |      |        |        |  |  |  |
|-----------------------------------------------------|---------------------------------|-----------|------------|------|--------|--------|--|--|--|
| BAR                                                 | BARS PER PAIR OF EXTERIOR UNITS | TOTAL NO. | SIZE       | TYPE | LENGTH | WEIGHT |  |  |  |
|                                                     | 50' & 55' UNITS                 |           |            |      |        |        |  |  |  |
|                                                     |                                 |           |            |      |        |        |  |  |  |
| <b>*</b> B13                                        | 40                              | 40        | <b>#</b> 5 | STR  | 24'-7" | 1026   |  |  |  |
| <b>*</b> B14                                        | 40                              | 40        | <b>#</b> 5 | STR  | 27'-1" | 1130   |  |  |  |
|                                                     |                                 |           |            |      |        |        |  |  |  |
| <b>*</b> S4                                         | 244                             | 244       | <b>#</b> 5 | 2    | 7'-2"  | 1824   |  |  |  |
|                                                     |                                 |           |            |      |        |        |  |  |  |
| * EPOX                                              | Y COATED REINFORCING STEEL      |           | LBS.       |      |        |        |  |  |  |
| CLASS                                               | AA CONCRETE                     | CU. YDS.  |            |      | 26.6   |        |  |  |  |
| TOTAL                                               | VERTICAL CONCRETE BARRIER RAIL  |           | LIN.FT.    |      |        |        |  |  |  |