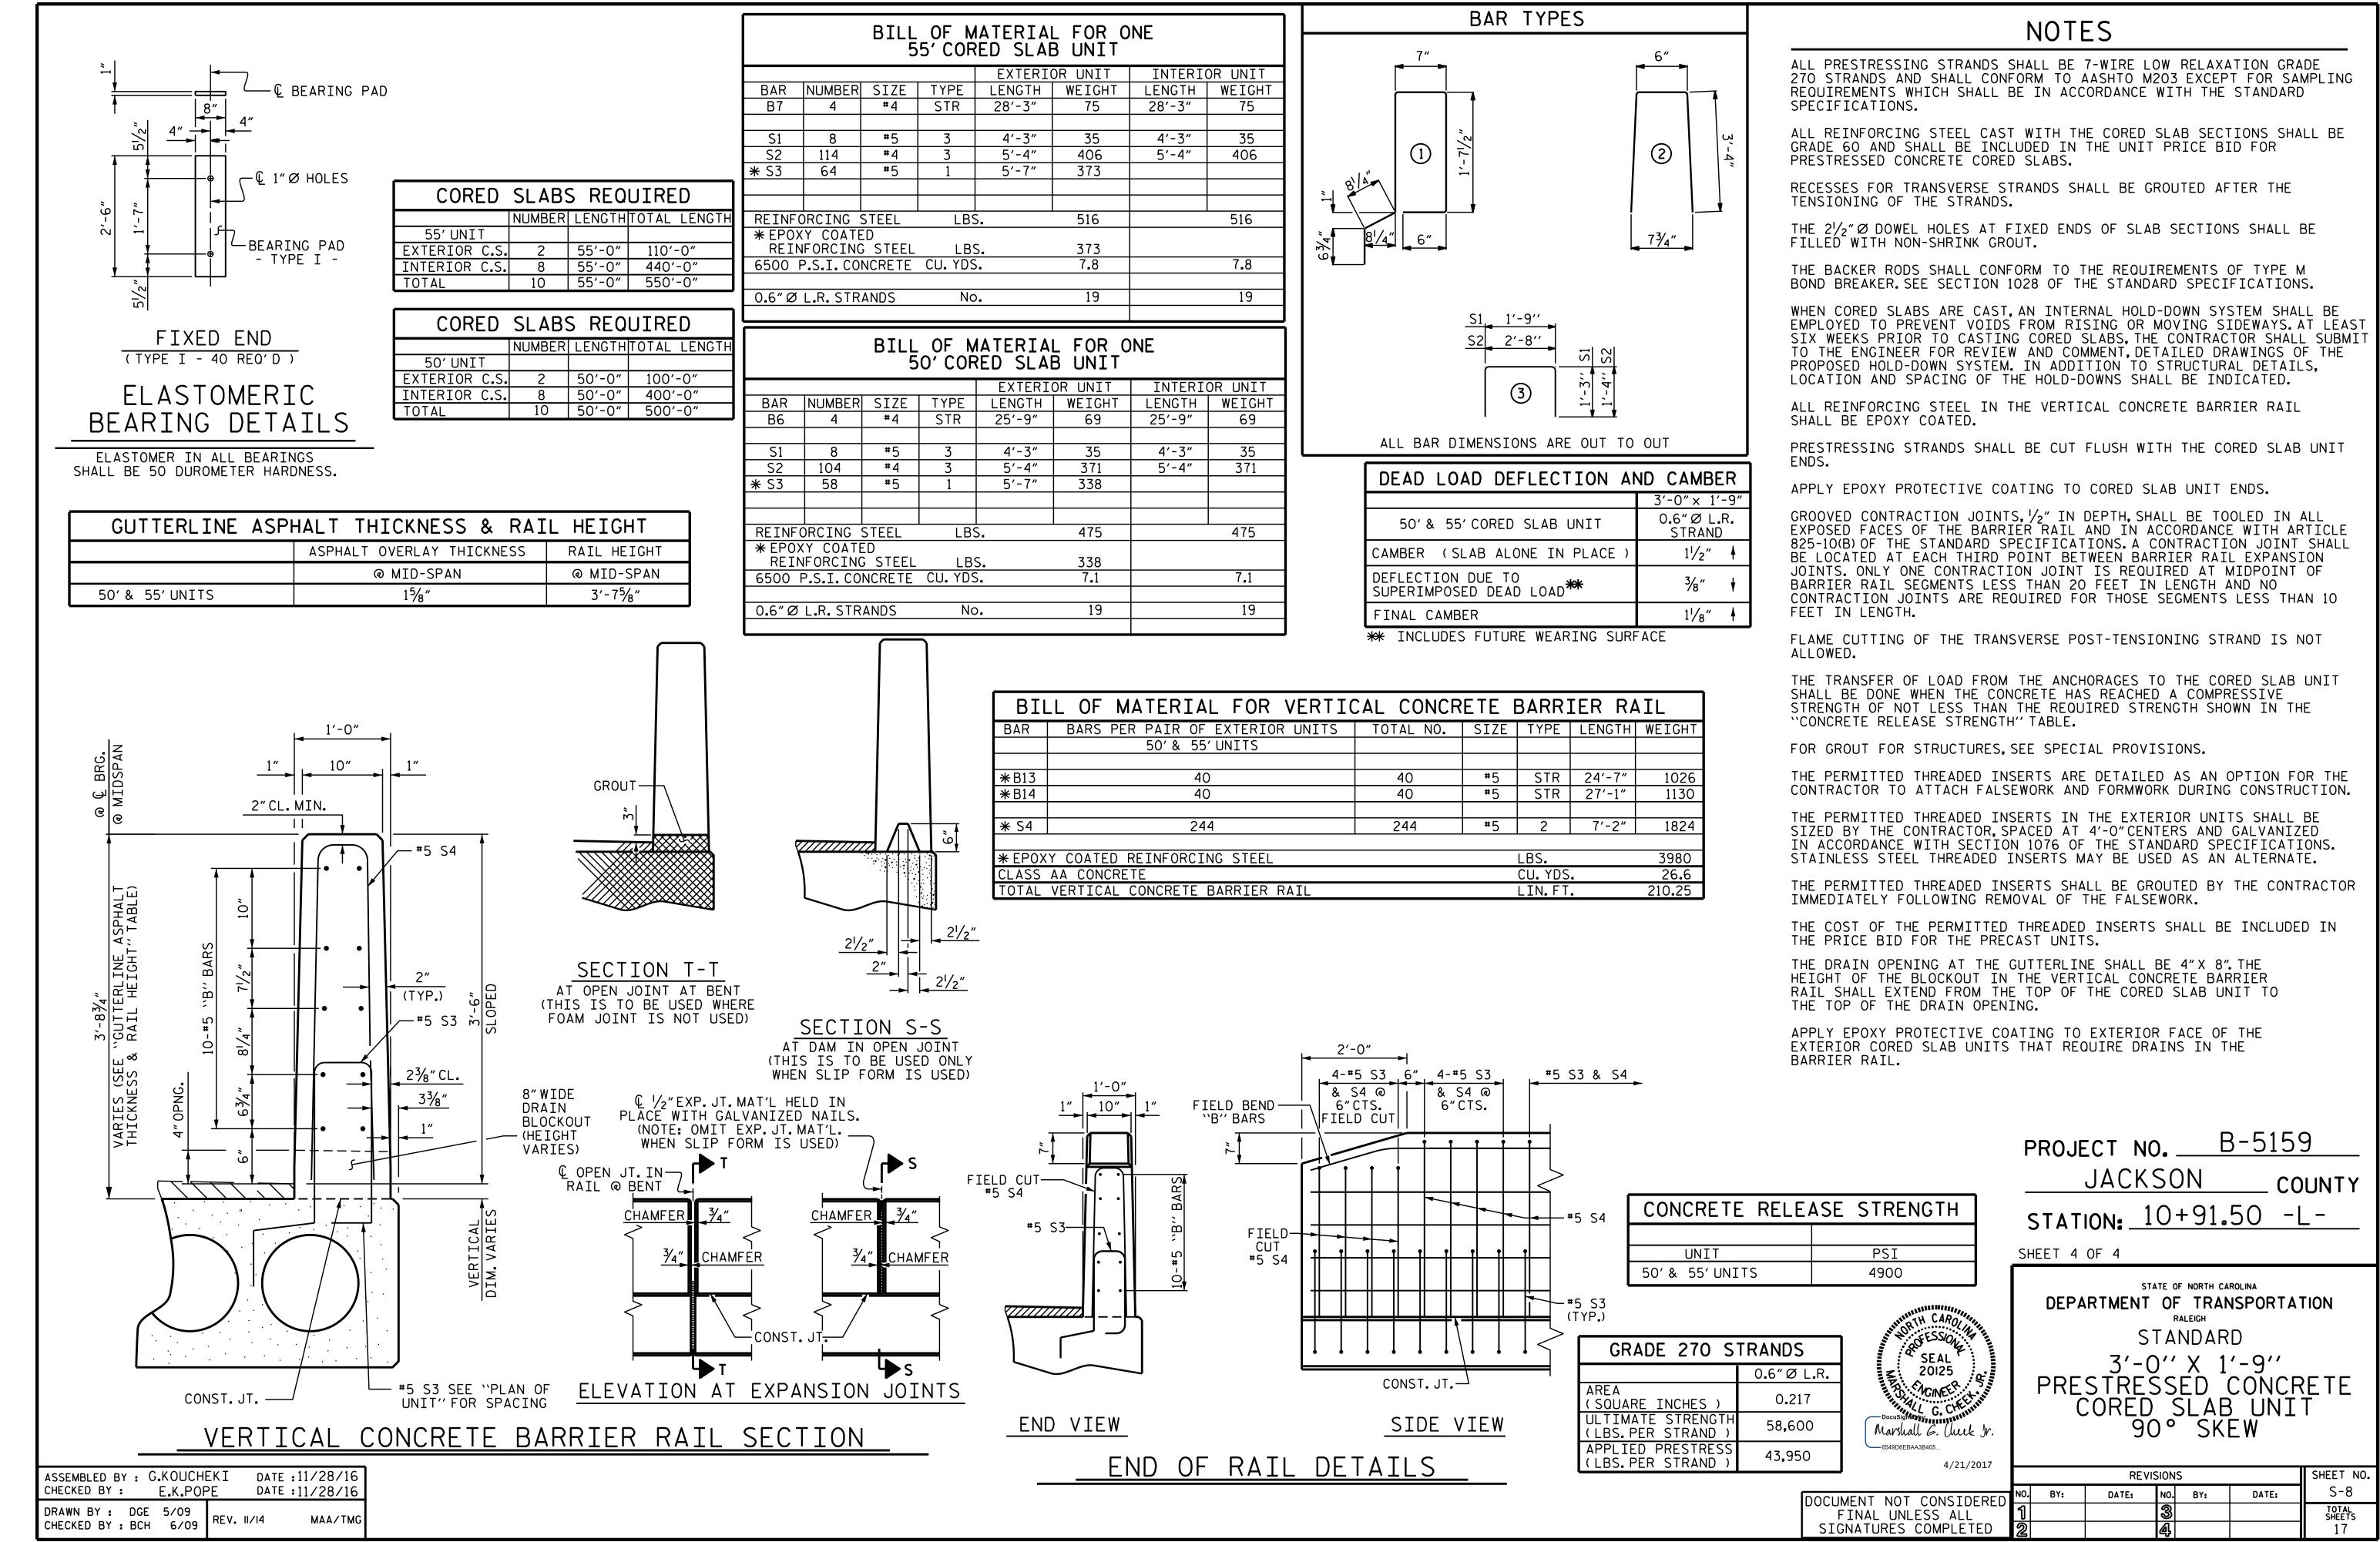

20-APR-2017 13:59 R:\Structures\FinalPlans\B5159\_SMU\_CS.dgn

+

| BILL OF MATERIAL FOR ONE<br>55' CORED SLAB UNIT |                  |        |                     |        |        |  |  |  |  |  |
|-------------------------------------------------|------------------|--------|---------------------|--------|--------|--|--|--|--|--|
|                                                 |                  |        | OR UNIT INTERIOR UN |        |        |  |  |  |  |  |
| R SIZE                                          | TYPE             | LENGTH | WEIGHT              | LENGTH | WEIGHT |  |  |  |  |  |
| #4                                              | STR              | 28'-3" | 75                  | 28'-3" | 75     |  |  |  |  |  |
|                                                 |                  |        |                     |        |        |  |  |  |  |  |
| #5                                              | 3                | 4'-3"  | 35                  | 4'-3"  | 35     |  |  |  |  |  |
| #4                                              | 3                | 5'-4"  | 406                 | 5′-4″  | 406    |  |  |  |  |  |
| #5                                              | 1                | 5'-7"  | 373                 |        |        |  |  |  |  |  |
|                                                 |                  |        |                     |        |        |  |  |  |  |  |
|                                                 |                  |        |                     |        |        |  |  |  |  |  |
| STEEL                                           | LBS.             |        | 516                 | 516    |        |  |  |  |  |  |
| TED<br>NG STEEL                                 |                  |        | 373                 |        |        |  |  |  |  |  |
|                                                 | DNCRETE CU. YDS. |        |                     | 7.8    |        |  |  |  |  |  |
|                                                 |                  |        |                     |        |        |  |  |  |  |  |
| RANDS No.                                       |                  |        | 19                  | 19     |        |  |  |  |  |  |
|                                                 |                  |        |                     |        |        |  |  |  |  |  |
|                                                 |                  |        |                     |        |        |  |  |  |  |  |

| BILL OF MATERIAL FOR VERTICAL CONCRETE BARRIER RAIL |                                 |           |            |      |        |        |  |  |  |
|-----------------------------------------------------|---------------------------------|-----------|------------|------|--------|--------|--|--|--|
| BAR                                                 | BARS PER PAIR OF EXTERIOR UNITS | TOTAL NO. | SIZE       | TYPE | LENGTH | WEIGHT |  |  |  |
|                                                     | 50' & 55' UNITS                 |           |            |      |        |        |  |  |  |
|                                                     |                                 |           |            |      |        |        |  |  |  |
| <b>*</b> B13                                        | 40                              | 40        | <b>#</b> 5 | STR  | 24'-7" | 1026   |  |  |  |
| <b>*</b> B14                                        | 40                              | 40        | <b>#</b> 5 | STR  | 27'-1" | 1130   |  |  |  |
|                                                     |                                 |           |            |      |        |        |  |  |  |
| <b>*</b> S4                                         | 244                             | 244       | <b>#</b> 5 | 2    | 7'-2"  | 1824   |  |  |  |
|                                                     |                                 |           |            |      |        |        |  |  |  |
| * EPOX                                              | Y COATED REINFORCING STEEL      |           | LBS.       |      |        |        |  |  |  |
| CLASS                                               | AA CONCRETE                     | CU. YDS.  |            |      | 26.6   |        |  |  |  |
| TOTAL                                               | VERTICAL CONCRETE BARRIER RAIL  |           | LIN.FT.    |      |        |        |  |  |  |