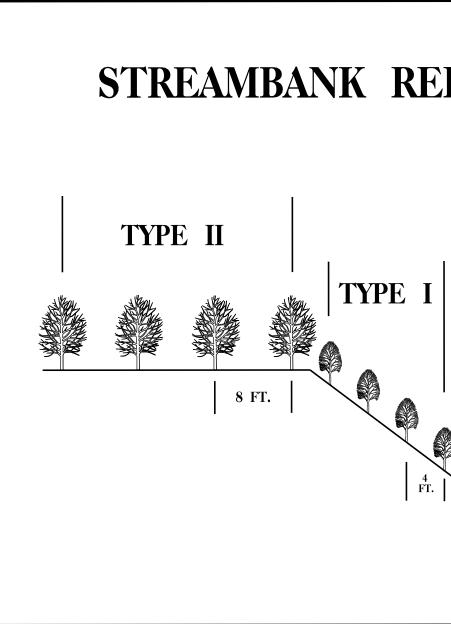

|                           | PROJECT REFERENCE             | NO. SHEET NO.<br><i>RF-2</i> |
|---------------------------|-------------------------------|------------------------------|
|                           | R/W SHEET                     |                              |
| BE PLANTED 3 FT. TO 5 F   | T. ROADWAY DESIGN<br>ENGINEER | ENGINEER                     |
| 4 FT. ON CENTER,          |                               |                              |
|                           |                               |                              |
|                           |                               |                              |
| BE PLANTED 6 FT. TO 10    | <b>FT.</b>                    |                              |
| 8 FT. ON CENTER,          |                               | <b>!</b>                     |
|                           |                               |                              |
|                           |                               |                              |
| ORESTATION SHALL BE       |                               |                              |
| 99                        |                               |                              |
|                           |                               |                              |
|                           |                               |                              |
| CODECT ATTANT T           |                               |                              |
| FORESTATION TY            | ITICAL                        |                              |
|                           |                               |                              |
|                           |                               |                              |
|                           |                               |                              |
|                           |                               |                              |
|                           | Ser Alex                      |                              |
|                           |                               |                              |
|                           |                               |                              |
|                           |                               |                              |
|                           |                               |                              |
|                           |                               |                              |
| STREAM                    |                               |                              |
|                           |                               |                              |
|                           |                               |                              |
|                           |                               | -                            |
|                           |                               |                              |
|                           |                               |                              |
| CONFORM TO THE FOLLOWING: |                               |                              |
|                           |                               |                              |
| BLACK WILLOW 2 ft -       | - 3 ft LIVE STAKES            |                              |
| SILKY DOGWOOD 2 ft -      | - 3 ft LIVE STAKES            |                              |
|                           |                               |                              |
| TULIP POPLAR 12 in        | – 18 in BR                    |                              |
|                           | -                             |                              |
| SYCAMORE 12 in            |                               |                              |
| BLACK CHERRY 12 in        | <b>– 18 in BR</b>             |                              |
| RIVER BIRCH 12 in         | <b>– 18 in BR</b>             |                              |
|                           |                               |                              |
| LANTED                    |                               |                              |
|                           |                               |                              |
|                           |                               | J                            |