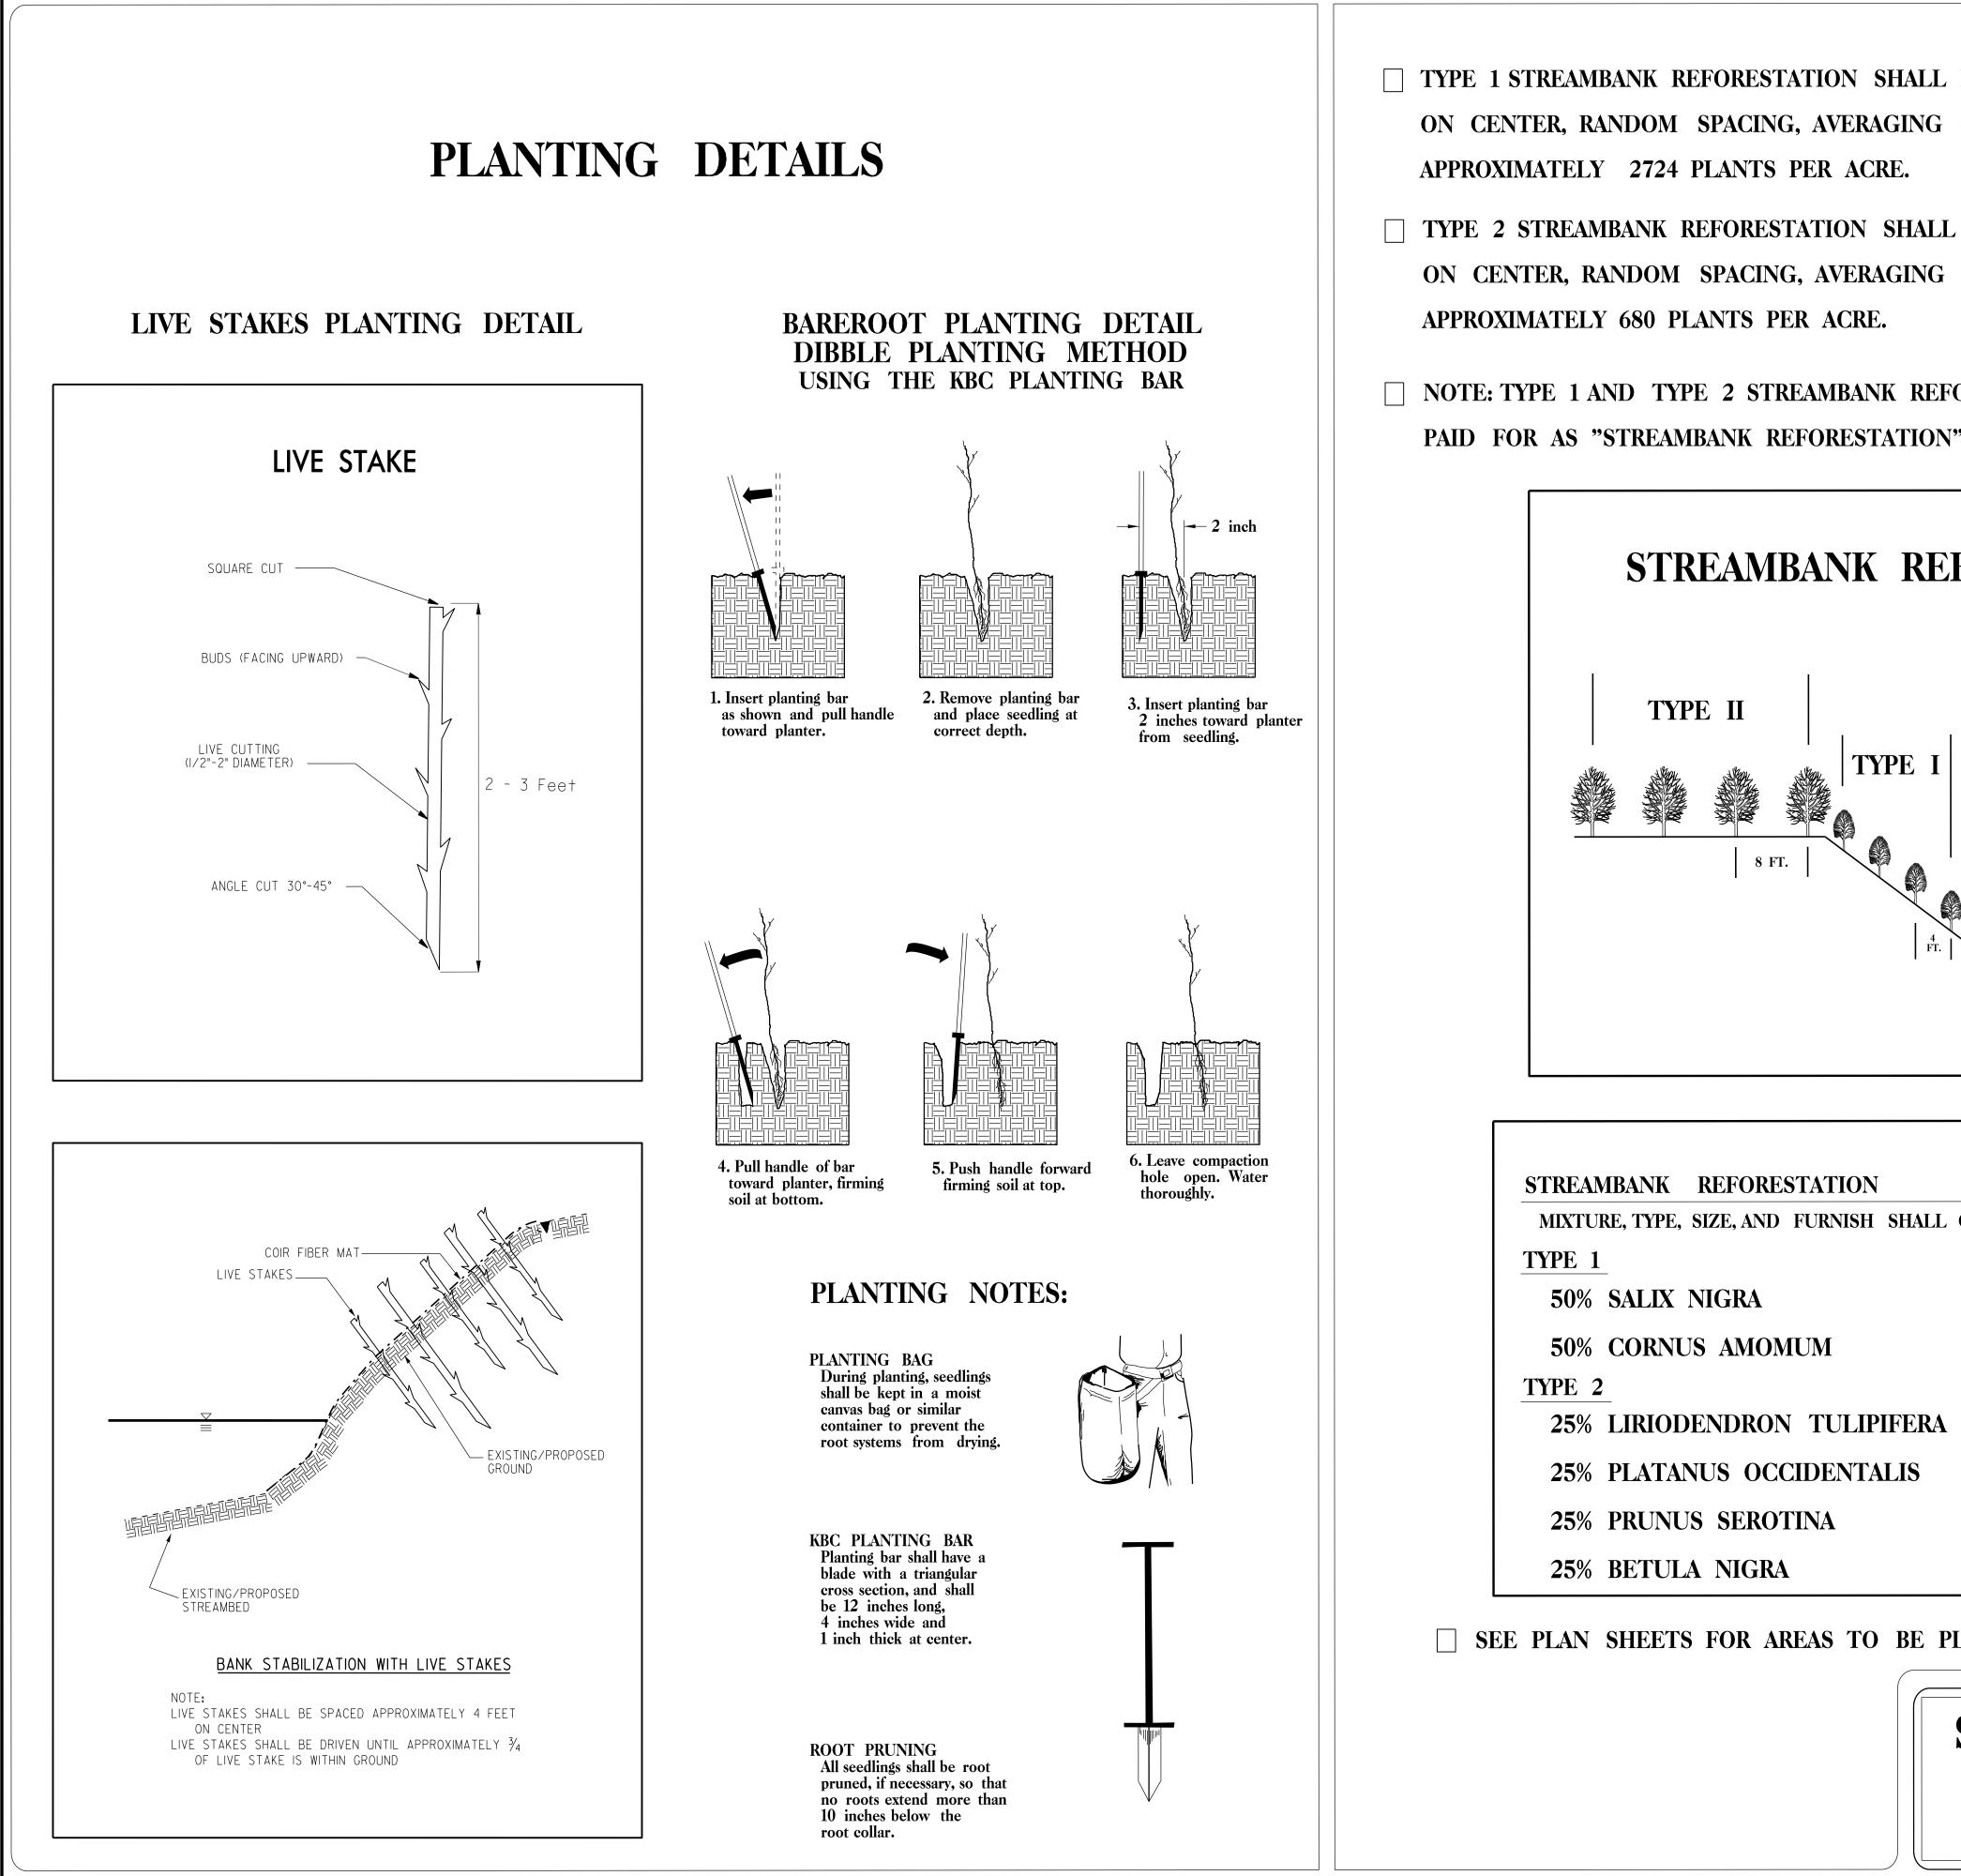

|                           | PROJECT REFERENCE             | NO. SHEET NO.<br><i>RF-2</i> |
|---------------------------|-------------------------------|------------------------------|
|                           | R/W SHEET                     |                              |
| BE PLANTED 3 FT. TO 5 F   | T. ROADWAY DESIGN<br>ENGINEER | ENGINEER                     |
| 4 FT. ON CENTER,          |                               |                              |
|                           |                               |                              |
|                           |                               |                              |
| BE PLANTED 6 FT. TO 10    | <b>FT.</b>                    |                              |
| 8 FT. ON CENTER,          |                               | <b>!</b>                     |
|                           |                               |                              |
|                           |                               |                              |
| ORESTATION SHALL BE       |                               |                              |
| 99                        |                               |                              |
|                           |                               |                              |
|                           |                               |                              |
| CODECT ATTANT T           |                               |                              |
| FORESTATION TY            | ITICAL                        |                              |
|                           |                               |                              |
|                           |                               |                              |
|                           |                               |                              |
|                           |                               |                              |
|                           | Ser Alex                      |                              |
|                           |                               |                              |
|                           |                               |                              |
|                           |                               |                              |
|                           |                               |                              |
|                           |                               |                              |
| STREAM                    |                               |                              |
|                           |                               |                              |
|                           |                               |                              |
|                           |                               | -                            |
|                           |                               |                              |
|                           |                               |                              |
| CONFORM TO THE FOLLOWING: |                               |                              |
|                           |                               |                              |
| BLACK WILLOW 2 ft -       | - 3 ft LIVE STAKES            |                              |
| SILKY DOGWOOD 2 ft -      | - 3 ft LIVE STAKES            |                              |
|                           |                               |                              |
| TULIP POPLAR 12 in        | – 18 in BR                    |                              |
|                           | -                             |                              |
| SYCAMORE 12 in            |                               |                              |
| BLACK CHERRY 12 in        | <b>– 18 in BR</b>             |                              |
| RIVER BIRCH 12 in         | <b>– 18 in BR</b>             |                              |
|                           |                               |                              |
| LANTED                    |                               |                              |
|                           |                               |                              |
|                           |                               | J                            |

## STREAMBANK REFORESTATION DETAIL SHEET 1 OF 2

N.C.D.O.T. - ROADSIDE ENVIRONMENTAL UNIT