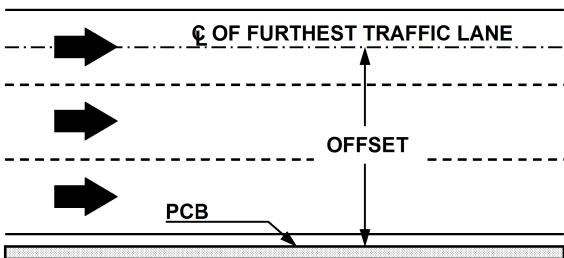

|                |                                                        |                                                                                                                                                                                                      |                                                                                                                  |                                                                                                                                                              |                                                                                                          |                                                                                           | PROJ.                                                                      | REFERENCE NO.                                                                                                    | SHEET NO. |
|----------------|--------------------------------------------------------|------------------------------------------------------------------------------------------------------------------------------------------------------------------------------------------------------|------------------------------------------------------------------------------------------------------------------|--------------------------------------------------------------------------------------------------------------------------------------------------------------|----------------------------------------------------------------------------------------------------------|-------------------------------------------------------------------------------------------|----------------------------------------------------------------------------|------------------------------------------------------------------------------------------------------------------|-----------|
|                |                                                        |                                                                                                                                                                                                      |                                                                                                                  |                                                                                                                                                              |                                                                                                          |                                                                                           | В                                                                          | 8-5165                                                                                                           | TMP-2A    |
| Unanchored PCB | MINIM<br>Pavement<br>Type<br>Asphalt                   | UM REQUI<br>Offset *<br>ft<br><8<br>8-14<br>14-20<br>20-26<br>26-32<br>32-38<br>38-44<br>44-50<br>50-56                                                                                              | RED CI<br><30<br>24<br>26<br>27<br>28<br>29<br>30<br>31<br>31<br>31<br>32                                        |                                                                                                                                                              |                                                                                                          | E, inches<br>ed, mph<br>51-60<br>32<br>35<br>36<br>38<br>39<br>41<br>43<br>43<br>43<br>44 | 5                                                                          | 71-80<br>40<br>42<br>43<br>44<br>45<br>46<br>48<br>49<br>50                                                      |           |
|                | Concrete                                               | $     \begin{array}{r}       50-56 \\       <8 \\       8-14 \\       14-20 \\       20-26 \\       26-32 \\       32-38 \\       38-44 \\       44-50 \\       50-56 \\       >56     \end{array} $ | 32         32         17         19         22         23         24         25         26         26         26 | 36         36         18         20         22         24         25         26         26         26         26         26         26         26         27 | 42<br>42<br>21<br>23<br>24<br>26<br>27<br>27<br>27<br>27<br>28<br>28<br>28<br>28<br>28<br>28<br>28<br>29 | 44<br>45<br>22<br>25<br>26<br>27<br>28<br>30<br>30<br>30<br>32<br>32<br>32                | 47<br>47<br>25<br>26<br>28<br>30<br>32<br>33<br>34<br>35<br>35<br>35<br>36 | 50         51         26         29         31         34         35         36         37         38         38 |           |
| Anchored PCB   | Asphalt                                                | All<br>Offsets                                                                                                                                                                                       | 24 for All Design Speeds                                                                                         |                                                                                                                                                              |                                                                                                          |                                                                                           |                                                                            |                                                                                                                  |           |
| Anchored PCB   | Concrete<br>(including<br>bridge<br>approach<br>slabs) | All<br>Offsets                                                                                                                                                                                       |                                                                                                                  |                                                                                                                                                              |                                                                                                          |                                                                                           |                                                                            |                                                                                                                  |           |
| See Figur      | re Below                                               |                                                                                                                                                                                                      | <u> </u>                                                                                                         |                                                                                                                                                              |                                                                                                          |                                                                                           |                                                                            | ]                                                                                                                |           |

## FIGURE B

PORTABLE CONCRETE BARRIER AT TEMPORARY SHORING LOCATIONS