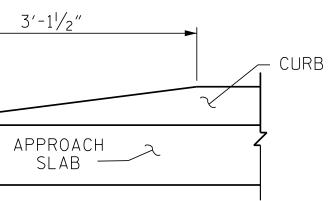

## END OF CURB WITHOUT SHOULDER BERM GUTTER

## CURB DETAILS

|                                                                                                                                                                                                                                                                                                                                                                                                                                                                                                                                                                                                                                                                                                                                                                                                                                                                                                                                                                                                                                                                                                                                                                                                                                                                                                                                                                                                                                                                                                                                                                                                                                                                                                                                                                                                                                                                                                                                                                                                                                                                                                                                                                                                                                                                                                                                                                                                                                                                                                                                                                                | PROJECT NO. <u>R-5516</u><br><u>CRAVEN</u> COUNTY<br>STATION: <u>32+25.84 - YEB01-</u><br>75+13.29 -L- |
|--------------------------------------------------------------------------------------------------------------------------------------------------------------------------------------------------------------------------------------------------------------------------------------------------------------------------------------------------------------------------------------------------------------------------------------------------------------------------------------------------------------------------------------------------------------------------------------------------------------------------------------------------------------------------------------------------------------------------------------------------------------------------------------------------------------------------------------------------------------------------------------------------------------------------------------------------------------------------------------------------------------------------------------------------------------------------------------------------------------------------------------------------------------------------------------------------------------------------------------------------------------------------------------------------------------------------------------------------------------------------------------------------------------------------------------------------------------------------------------------------------------------------------------------------------------------------------------------------------------------------------------------------------------------------------------------------------------------------------------------------------------------------------------------------------------------------------------------------------------------------------------------------------------------------------------------------------------------------------------------------------------------------------------------------------------------------------------------------------------------------------------------------------------------------------------------------------------------------------------------------------------------------------------------------------------------------------------------------------------------------------------------------------------------------------------------------------------------------------------------------------------------------------------------------------------------------------|--------------------------------------------------------------------------------------------------------|
| AECOM TECHNICAL SERVICES, INC.<br>701 CORPORATE CENTER DRIVE, SUITE 475<br>RALEIGH, NC 27607<br>(919) 854-6200 www.aecom.com<br>AECOM License No. F-0342                                                                                                                                                                                                                                                                                                                                                                                                                                                                                                                                                                                                                                                                                                                                                                                                                                                                                                                                                                                                                                                                                                                                                                                                                                                                                                                                                                                                                                                                                                                                                                                                                                                                                                                                                                                                                                                                                                                                                                                                                                                                                                                                                                                                                                                                                                                                                                                                                       | STATE OF NORTH CAROLINA<br>DEPARTMENT OF TRANSPORTATION<br>RALEIGH<br>STANDARD                         |
| 4/12/2017<br>WORTH CAROL<br>NORTH CAROL<br>NOTH<br>NORTH CAROL<br>NOTH<br>NORTH CAROL<br>NOTH<br>NOTH<br>NOTH<br>NOTH<br>NOTH<br>NOTH<br>NOTH<br>NOTH<br>NOTH<br>NOTH<br>NOTH<br>NOTH<br>NOTH<br>NOTH<br>NOTH<br>NOTH<br>NOTH<br>NOTH<br>NOTH<br>NOTH<br>NOTH<br>NOTH<br>NOTH<br>NOTH<br>NOTH<br>NOTH<br>NOTH<br>NOTH<br>NOTH<br>NOTH<br>NOTH<br>NOTH<br>NOTH<br>NOTH<br>NOTH<br>NOTH<br>NOTH<br>NOTH<br>NOTH<br>NOTH<br>NOTH<br>NOTH<br>NOTH<br>NOTH<br>NOTH<br>NOTH<br>NOTH<br>NOTH<br>NOTH<br>NOTH<br>NOTH<br>NOTH<br>NOTH<br>NOTH<br>NOTH<br>NOTH<br>NOTH<br>NOTH<br>NOTH<br>NOTH<br>NOTH<br>NOTH<br>NOTH<br>NOTH<br>NOTH<br>NOTH<br>NOTH<br>NOTH<br>NOTH<br>NOTH<br>NOTH<br>NOTH<br>NOTH<br>NOTH<br>NOTH<br>NOTH<br>NOTH<br>NOTH<br>NOTH<br>NOTH<br>NOTH<br>NOTH<br>NOTH<br>NOTH<br>NOTH<br>NOTH<br>NOTH<br>NOTH<br>NOTH<br>NOTH<br>NOTH<br>NOTH<br>NOTH<br>NOTH<br>NOTH<br>NOTH<br>NOTH<br>NOTH<br>NOTH<br>NOTH<br>NOTH<br>NOTH<br>NOTH<br>NOTH<br>NOTH<br>NOTH<br>NOTH<br>NOT | BRIDGE APPROACH SLAB<br>FOR FLEXIBLE PAVEMENT                                                          |
| DocuSigned by:                                                                                                                                                                                                                                                                                                                                                                                                                                                                                                                                                                                                                                                                                                                                                                                                                                                                                                                                                                                                                                                                                                                                                                                                                                                                                                                                                                                                                                                                                                                                                                                                                                                                                                                                                                                                                                                                                                                                                                                                                                                                                                                                                                                                                                                                                                                                                                                                                                                                                                                                                                 | REVISIONS SHEET NO.<br>NO. BY: DATE: NO. BY: DATE: S-50                                                |
| CONSIDERED<br>SS ALL<br>OMPLETED                                                                                                                                                                                                                                                                                                                                                                                                                                                                                                                                                                                                                                                                                                                                                                                                                                                                                                                                                                                                                                                                                                                                                                                                                                                                                                                                                                                                                                                                                                                                                                                                                                                                                                                                                                                                                                                                                                                                                                                                                                                                                                                                                                                                                                                                                                                                                                                                                                                                                                                                               | 1 3 TOTAL<br>SHEETS   2 4 51                                                                           |