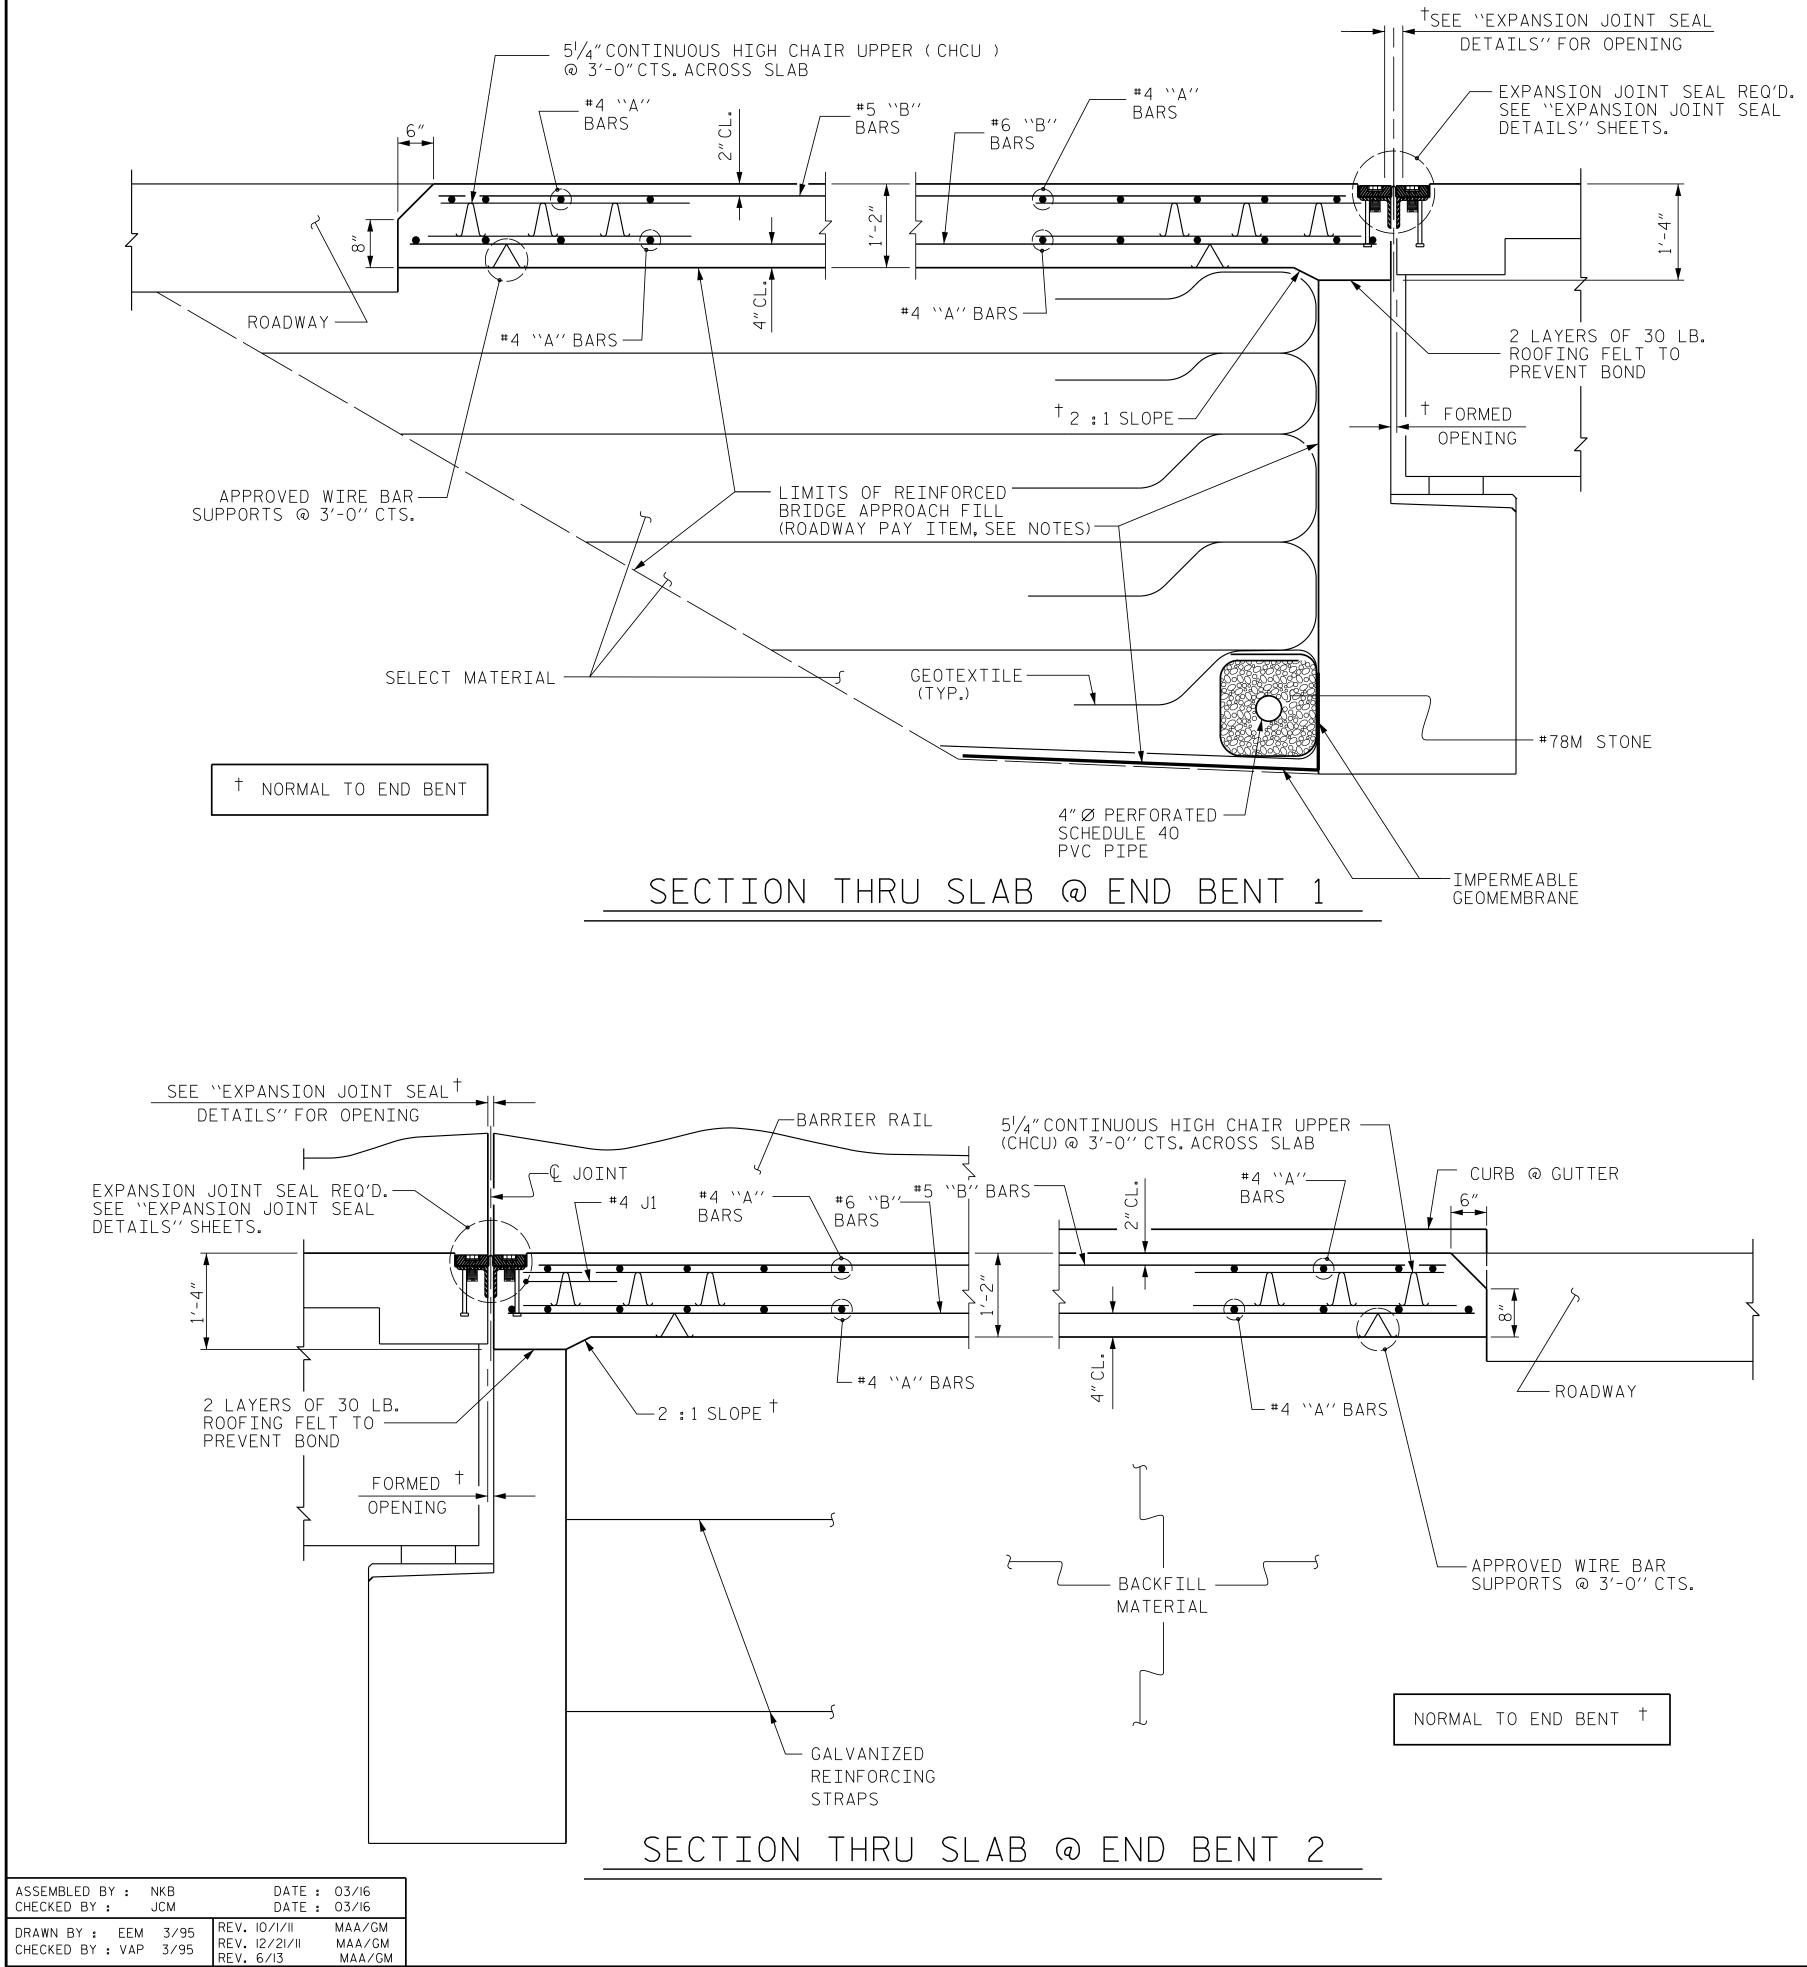

DATE: 4/11/2017 TIME: 5:34:39 PM

N 1

SECTION N-N

## END OF CURB WITHOUT SHOULDER BERM GUTTER

## CURB DETAILS

|                                                                                                                                                                                                                                                                                                                                                                                                                                                                                                                                                                                                                                                                                                                                                                                                                                                                                                                                                                                                                                                                                                                                                                                                                                                                                                                                                                                                                                                                                                                                                                                                                                                                                                                                                                                                                                                                                                                                                                                                                                                                                                                                                                                                                                                                                                                                                                                                                                                                                                                                                                                | PROJECT NO. <u>R-5516</u><br><u>CRAVEN</u> COUNTY<br>STATION: <u>32+25.84 - YEB01-</u><br>75+13.29 -L- |
|--------------------------------------------------------------------------------------------------------------------------------------------------------------------------------------------------------------------------------------------------------------------------------------------------------------------------------------------------------------------------------------------------------------------------------------------------------------------------------------------------------------------------------------------------------------------------------------------------------------------------------------------------------------------------------------------------------------------------------------------------------------------------------------------------------------------------------------------------------------------------------------------------------------------------------------------------------------------------------------------------------------------------------------------------------------------------------------------------------------------------------------------------------------------------------------------------------------------------------------------------------------------------------------------------------------------------------------------------------------------------------------------------------------------------------------------------------------------------------------------------------------------------------------------------------------------------------------------------------------------------------------------------------------------------------------------------------------------------------------------------------------------------------------------------------------------------------------------------------------------------------------------------------------------------------------------------------------------------------------------------------------------------------------------------------------------------------------------------------------------------------------------------------------------------------------------------------------------------------------------------------------------------------------------------------------------------------------------------------------------------------------------------------------------------------------------------------------------------------------------------------------------------------------------------------------------------------|--------------------------------------------------------------------------------------------------------|
| AECOM TECHNICAL SERVICES, INC.<br>701 CORPORATE CENTER DRIVE, SUITE 475<br>RALEIGH, NC 27607<br>(919) 854-6200 www.aecom.com<br>AECOM License No. F-0342                                                                                                                                                                                                                                                                                                                                                                                                                                                                                                                                                                                                                                                                                                                                                                                                                                                                                                                                                                                                                                                                                                                                                                                                                                                                                                                                                                                                                                                                                                                                                                                                                                                                                                                                                                                                                                                                                                                                                                                                                                                                                                                                                                                                                                                                                                                                                                                                                       | STATE OF NORTH CAROLINA<br>DEPARTMENT OF TRANSPORTATION<br>RALEIGH<br>STANDARD                         |
| 4/12/2017<br>WORTH CAROL<br>NORTH CAROL<br>NOTH<br>NORTH CAROL<br>NOTH<br>NORTH CAROL<br>NOTH<br>NOTH<br>NOTH<br>NOTH<br>NOTH<br>NOTH<br>NOTH<br>NOTH<br>NOTH<br>NOTH<br>NOTH<br>NOTH<br>NOTH<br>NOTH<br>NOTH<br>NOTH<br>NOTH<br>NOTH<br>NOTH<br>NOTH<br>NOTH<br>NOTH<br>NOTH<br>NOTH<br>NOTH<br>NOTH<br>NOTH<br>NOTH<br>NOTH<br>NOTH<br>NOTH<br>NOTH<br>NOTH<br>NOTH<br>NOTH<br>NOTH<br>NOTH<br>NOTH<br>NOTH<br>NOTH<br>NOTH<br>NOTH<br>NOTH<br>NOTH<br>NOTH<br>NOTH<br>NOTH<br>NOTH<br>NOTH<br>NOTH<br>NOTH<br>NOTH<br>NOTH<br>NOTH<br>NOTH<br>NOTH<br>NOTH<br>NOTH<br>NOTH<br>NOTH<br>NOTH<br>NOTH<br>NOTH<br>NOTH<br>NOTH<br>NOTH<br>NOTH<br>NOTH<br>NOTH<br>NOTH<br>NOTH<br>NOTH<br>NOTH<br>NOTH<br>NOTH<br>NOTH<br>NOTH<br>NOTH<br>NOTH<br>NOTH<br>NOTH<br>NOTH<br>NOTH<br>NOTH<br>NOTH<br>NOTH<br>NOTH<br>NOTH<br>NOTH<br>NOTH<br>NOTH<br>NOTH<br>NOTH<br>NOTH<br>NOTH<br>NOTH<br>NOTH<br>NOTH<br>NOTH<br>NOTH<br>NOTH<br>NOTH<br>NOTH<br>NOTH<br>NOTH<br>NOTH<br>NOTH<br>NOT | BRIDGE APPROACH SLAB<br>FOR FLEXIBLE PAVEMENT                                                          |
| DocuSigned by:                                                                                                                                                                                                                                                                                                                                                                                                                                                                                                                                                                                                                                                                                                                                                                                                                                                                                                                                                                                                                                                                                                                                                                                                                                                                                                                                                                                                                                                                                                                                                                                                                                                                                                                                                                                                                                                                                                                                                                                                                                                                                                                                                                                                                                                                                                                                                                                                                                                                                                                                                                 | REVISIONS SHEET NO.<br>NO. BY: DATE: NO. BY: DATE: S-50                                                |
| CONSIDERED<br>SS ALL<br>OMPLETED                                                                                                                                                                                                                                                                                                                                                                                                                                                                                                                                                                                                                                                                                                                                                                                                                                                                                                                                                                                                                                                                                                                                                                                                                                                                                                                                                                                                                                                                                                                                                                                                                                                                                                                                                                                                                                                                                                                                                                                                                                                                                                                                                                                                                                                                                                                                                                                                                                                                                                                                               | 1 3 TOTAL<br>SHEETS   2 4 51                                                                           |

STD. NO. BAS2 (SHT 4b)