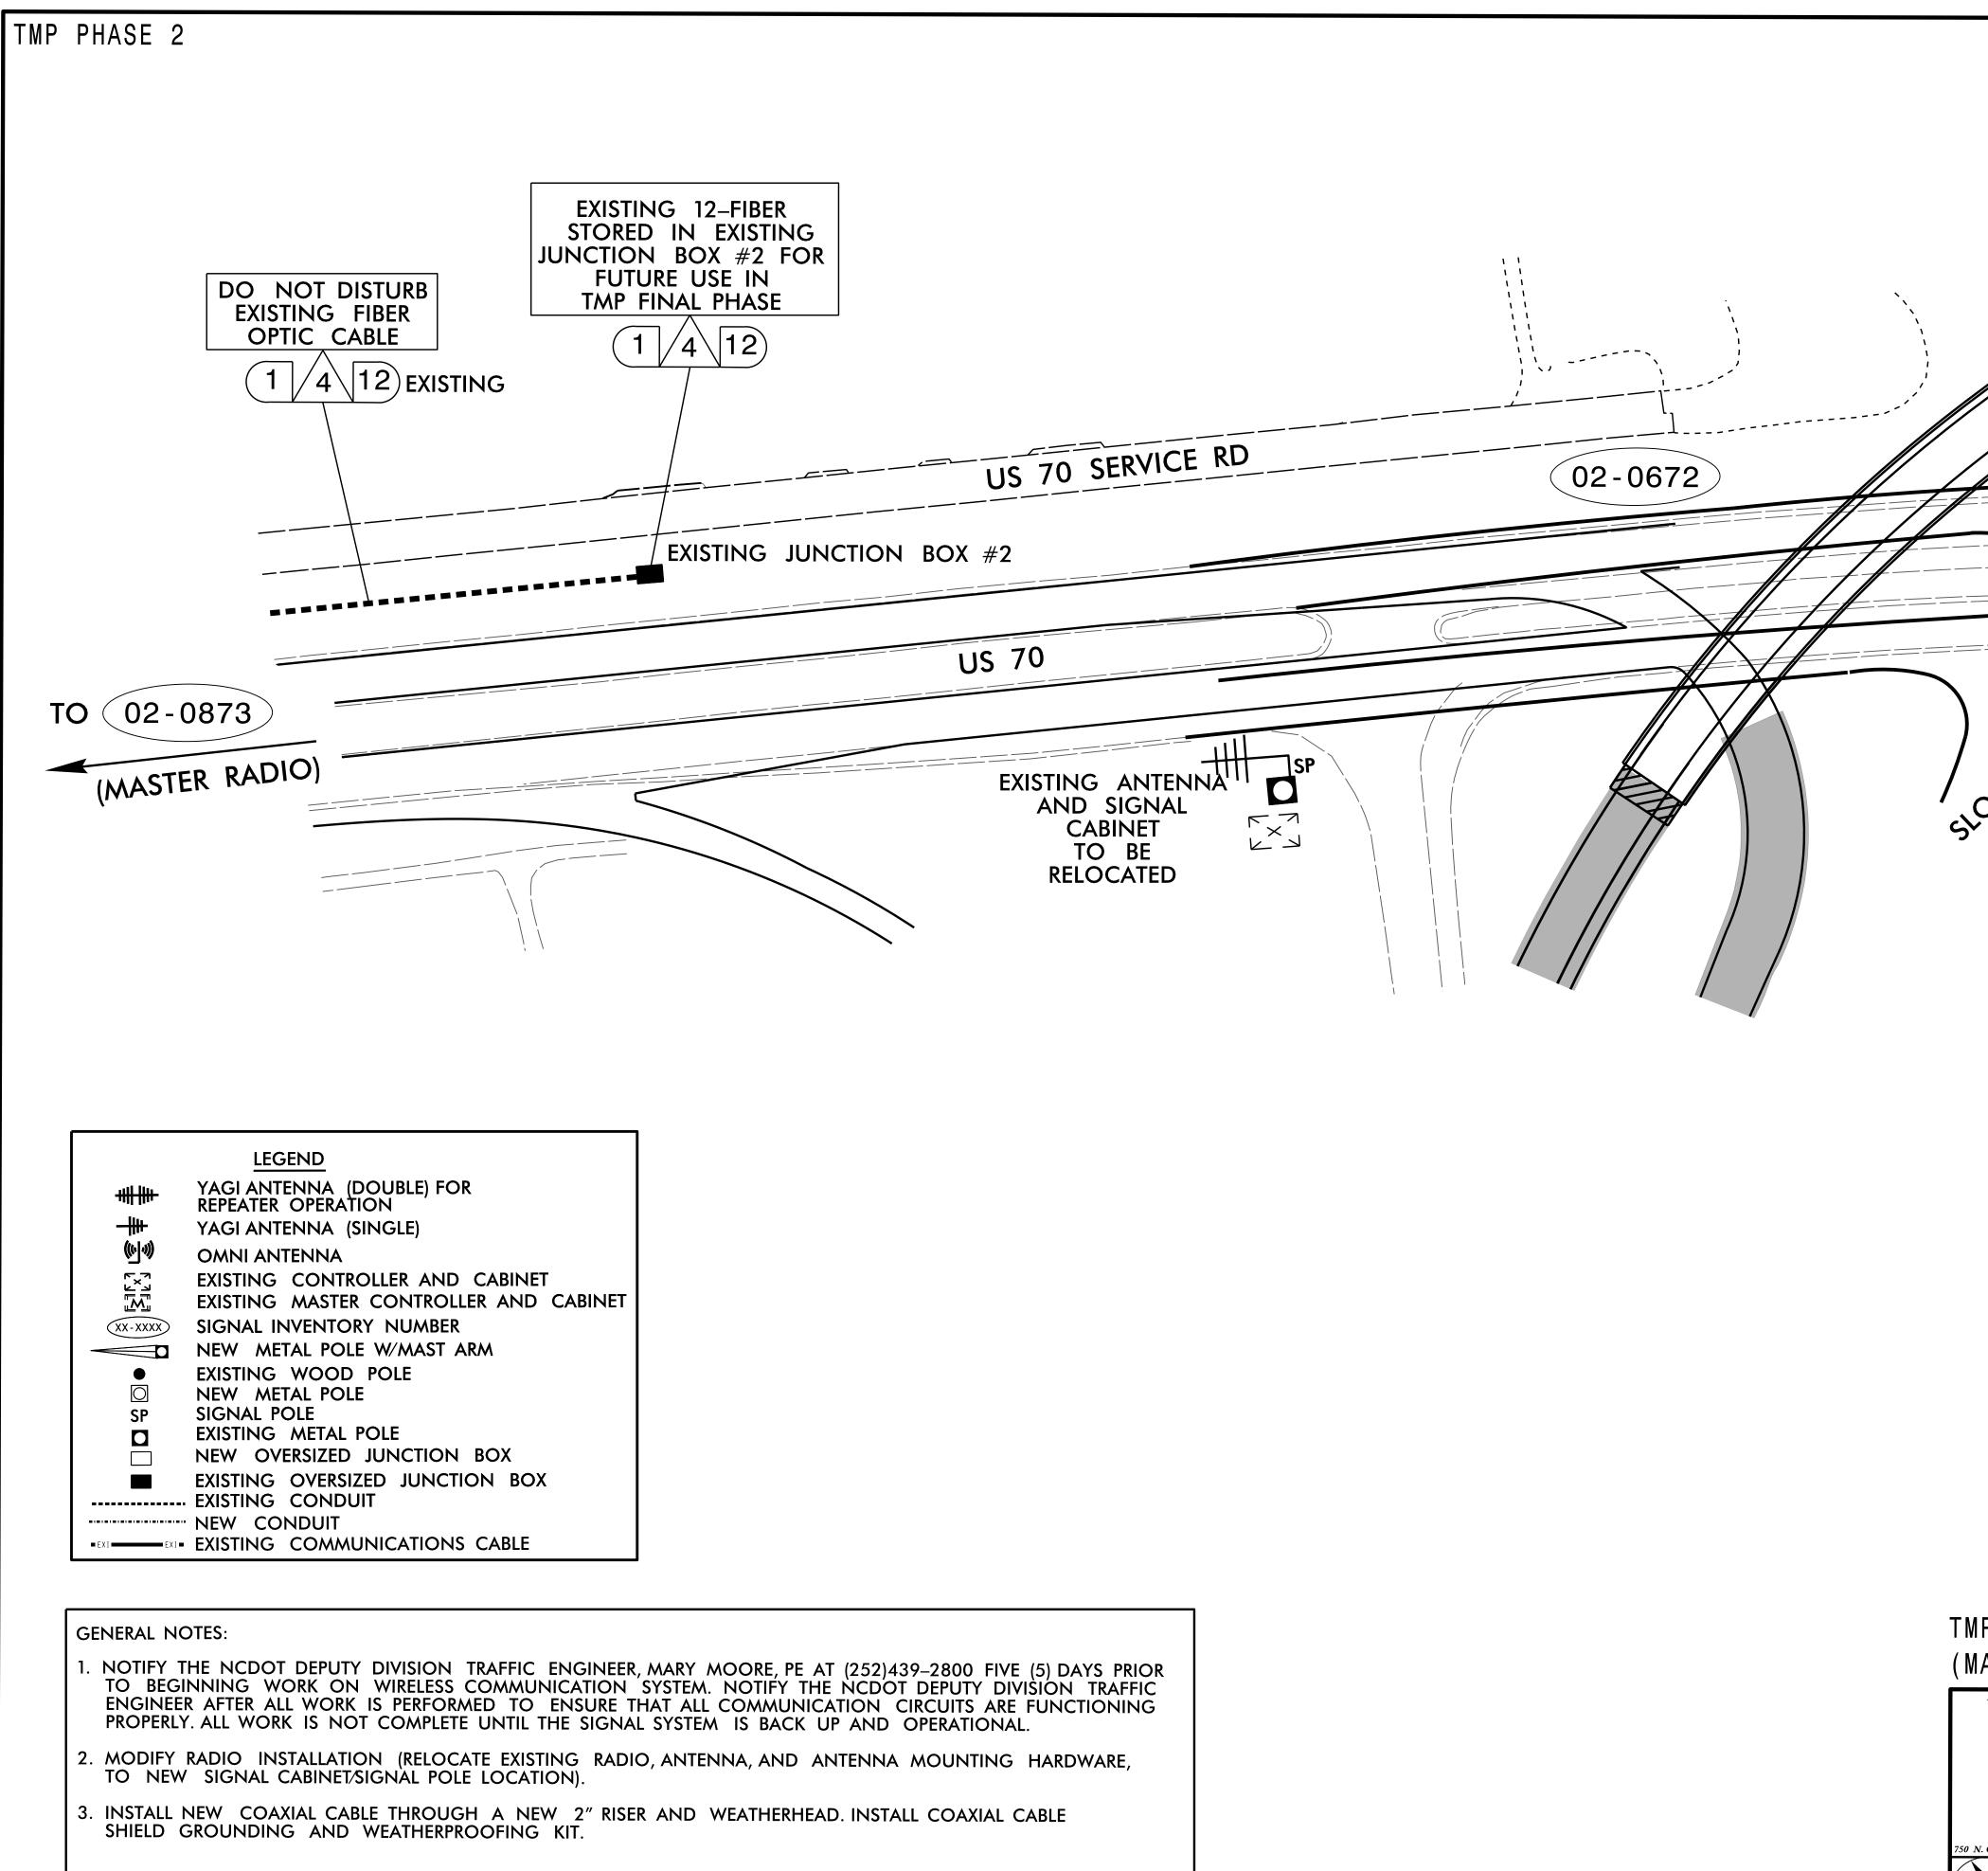

|                                          |                               |                                                        | PROJEC | T REFERENCE NO.                                | SHEET NO.                                       |
|------------------------------------------|-------------------------------|--------------------------------------------------------|--------|------------------------------------------------|-------------------------------------------------|
|                                          |                               |                                                        |        | R-5516                                         | SCP 2                                           |
|                                          |                               |                                                        |        |                                                |                                                 |
|                                          |                               |                                                        |        |                                                |                                                 |
| ======                                   |                               |                                                        |        |                                                |                                                 |
| PRD RD                                   | HH<br>NEW<br>SIGNA<br>POLE    | SP K X                                                 | AND    | NEW<br>AL CABIN<br>RELOCATI<br>EQUIPM          | ED                                              |
|                                          | FOLE                          | SEE NOTES                                              | 28     | 3                                              |                                                 |
|                                          |                               |                                                        | 2 0    | <u> </u>                                       |                                                 |
|                                          |                               |                                                        |        |                                                |                                                 |
|                                          |                               |                                                        |        |                                                |                                                 |
|                                          |                               |                                                        |        |                                                |                                                 |
|                                          | INSTALL ANTE                  | NNA 12" AB(<br>;, VERTICALLY                           | OVE    |                                                |                                                 |
|                                          | POLARIZED                     |                                                        |        |                                                |                                                 |
|                                          |                               |                                                        |        |                                                |                                                 |
|                                          |                               |                                                        |        |                                                |                                                 |
|                                          |                               |                                                        |        |                                                |                                                 |
|                                          |                               |                                                        |        |                                                |                                                 |
|                                          |                               |                                                        |        |                                                |                                                 |
|                                          |                               |                                                        |        |                                                |                                                 |
|                                          |                               |                                                        |        |                                                |                                                 |
|                                          |                               |                                                        |        |                                                |                                                 |
|                                          |                               |                                                        |        |                                                |                                                 |
|                                          |                               |                                                        |        |                                                |                                                 |
|                                          |                               |                                                        |        |                                                |                                                 |
|                                          |                               |                                                        |        |                                                |                                                 |
|                                          |                               |                                                        |        |                                                |                                                 |
|                                          |                               |                                                        |        |                                                |                                                 |
| MP PHASE 2                               |                               |                                                        |        |                                                |                                                 |
|                                          | ELESS SYSTEM)                 | DOCUMENT<br>UNLESS ALL                                 |        |                                                |                                                 |
| Prepared in the Offices of:              | WIRELESS COMMUNI              | DocuSigned by HA                                       |        | SEAL<br>TH CAROL<br>OFESSION<br>SEAL<br>023919 | 24.7.4.<br>1.1.1.1.1.1.1.1.1.1.1.1.1.1.1.1.1.1. |
| 50 N. Greenfield Pkwy., Garner, NC 27529 | PREPARED BY: H. T. BERGGREN R | EVIEWED BY: 1. N. UNUTY<br>EVIEWED BY: 09F5DB4CBED3443 |        | ALL CORY A S                                   | I HITTER                                        |
| SCALE<br>0 50                            | REVISIONS                     | INIT.                                                  | DATE ( | -DocuSigned by:<br>Gregory A. Fuller           |                                                 |
| 1" = 50'                                 |                               |                                                        | ·····  | -7032CA0AEE874FF                               | DATE                                            |