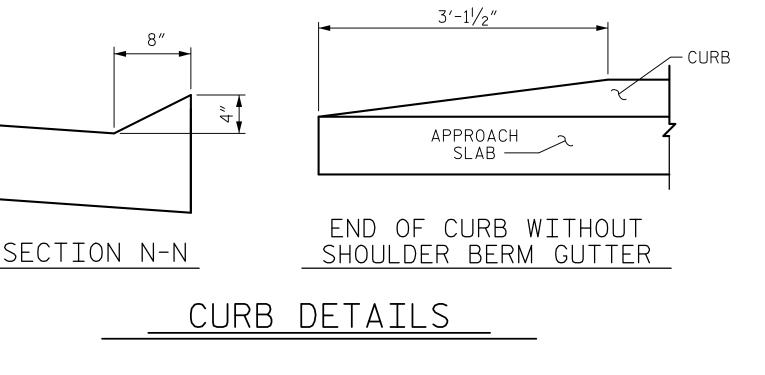

AREA BETWEEN THE WINGWALL AND APPROACH GRADED TO DRAIN THE WATER AWAY FROM T THE BRIDGE AND SHALL BE PAVED. SEE ROAD

THE JOINT OPENING AT THE APPROACH SLAB SHALL BE SAWED NO MORE THAN 12 HOURS A SLAB IS CAST. THE JOINT SHALL BE CLEANE BEFORE THE SEALANT IS APPLIED. THE JOIN SHALL CONFORM TO THE REQUIREMENTS OF S THE STANDARD SPECIFICATIONS.