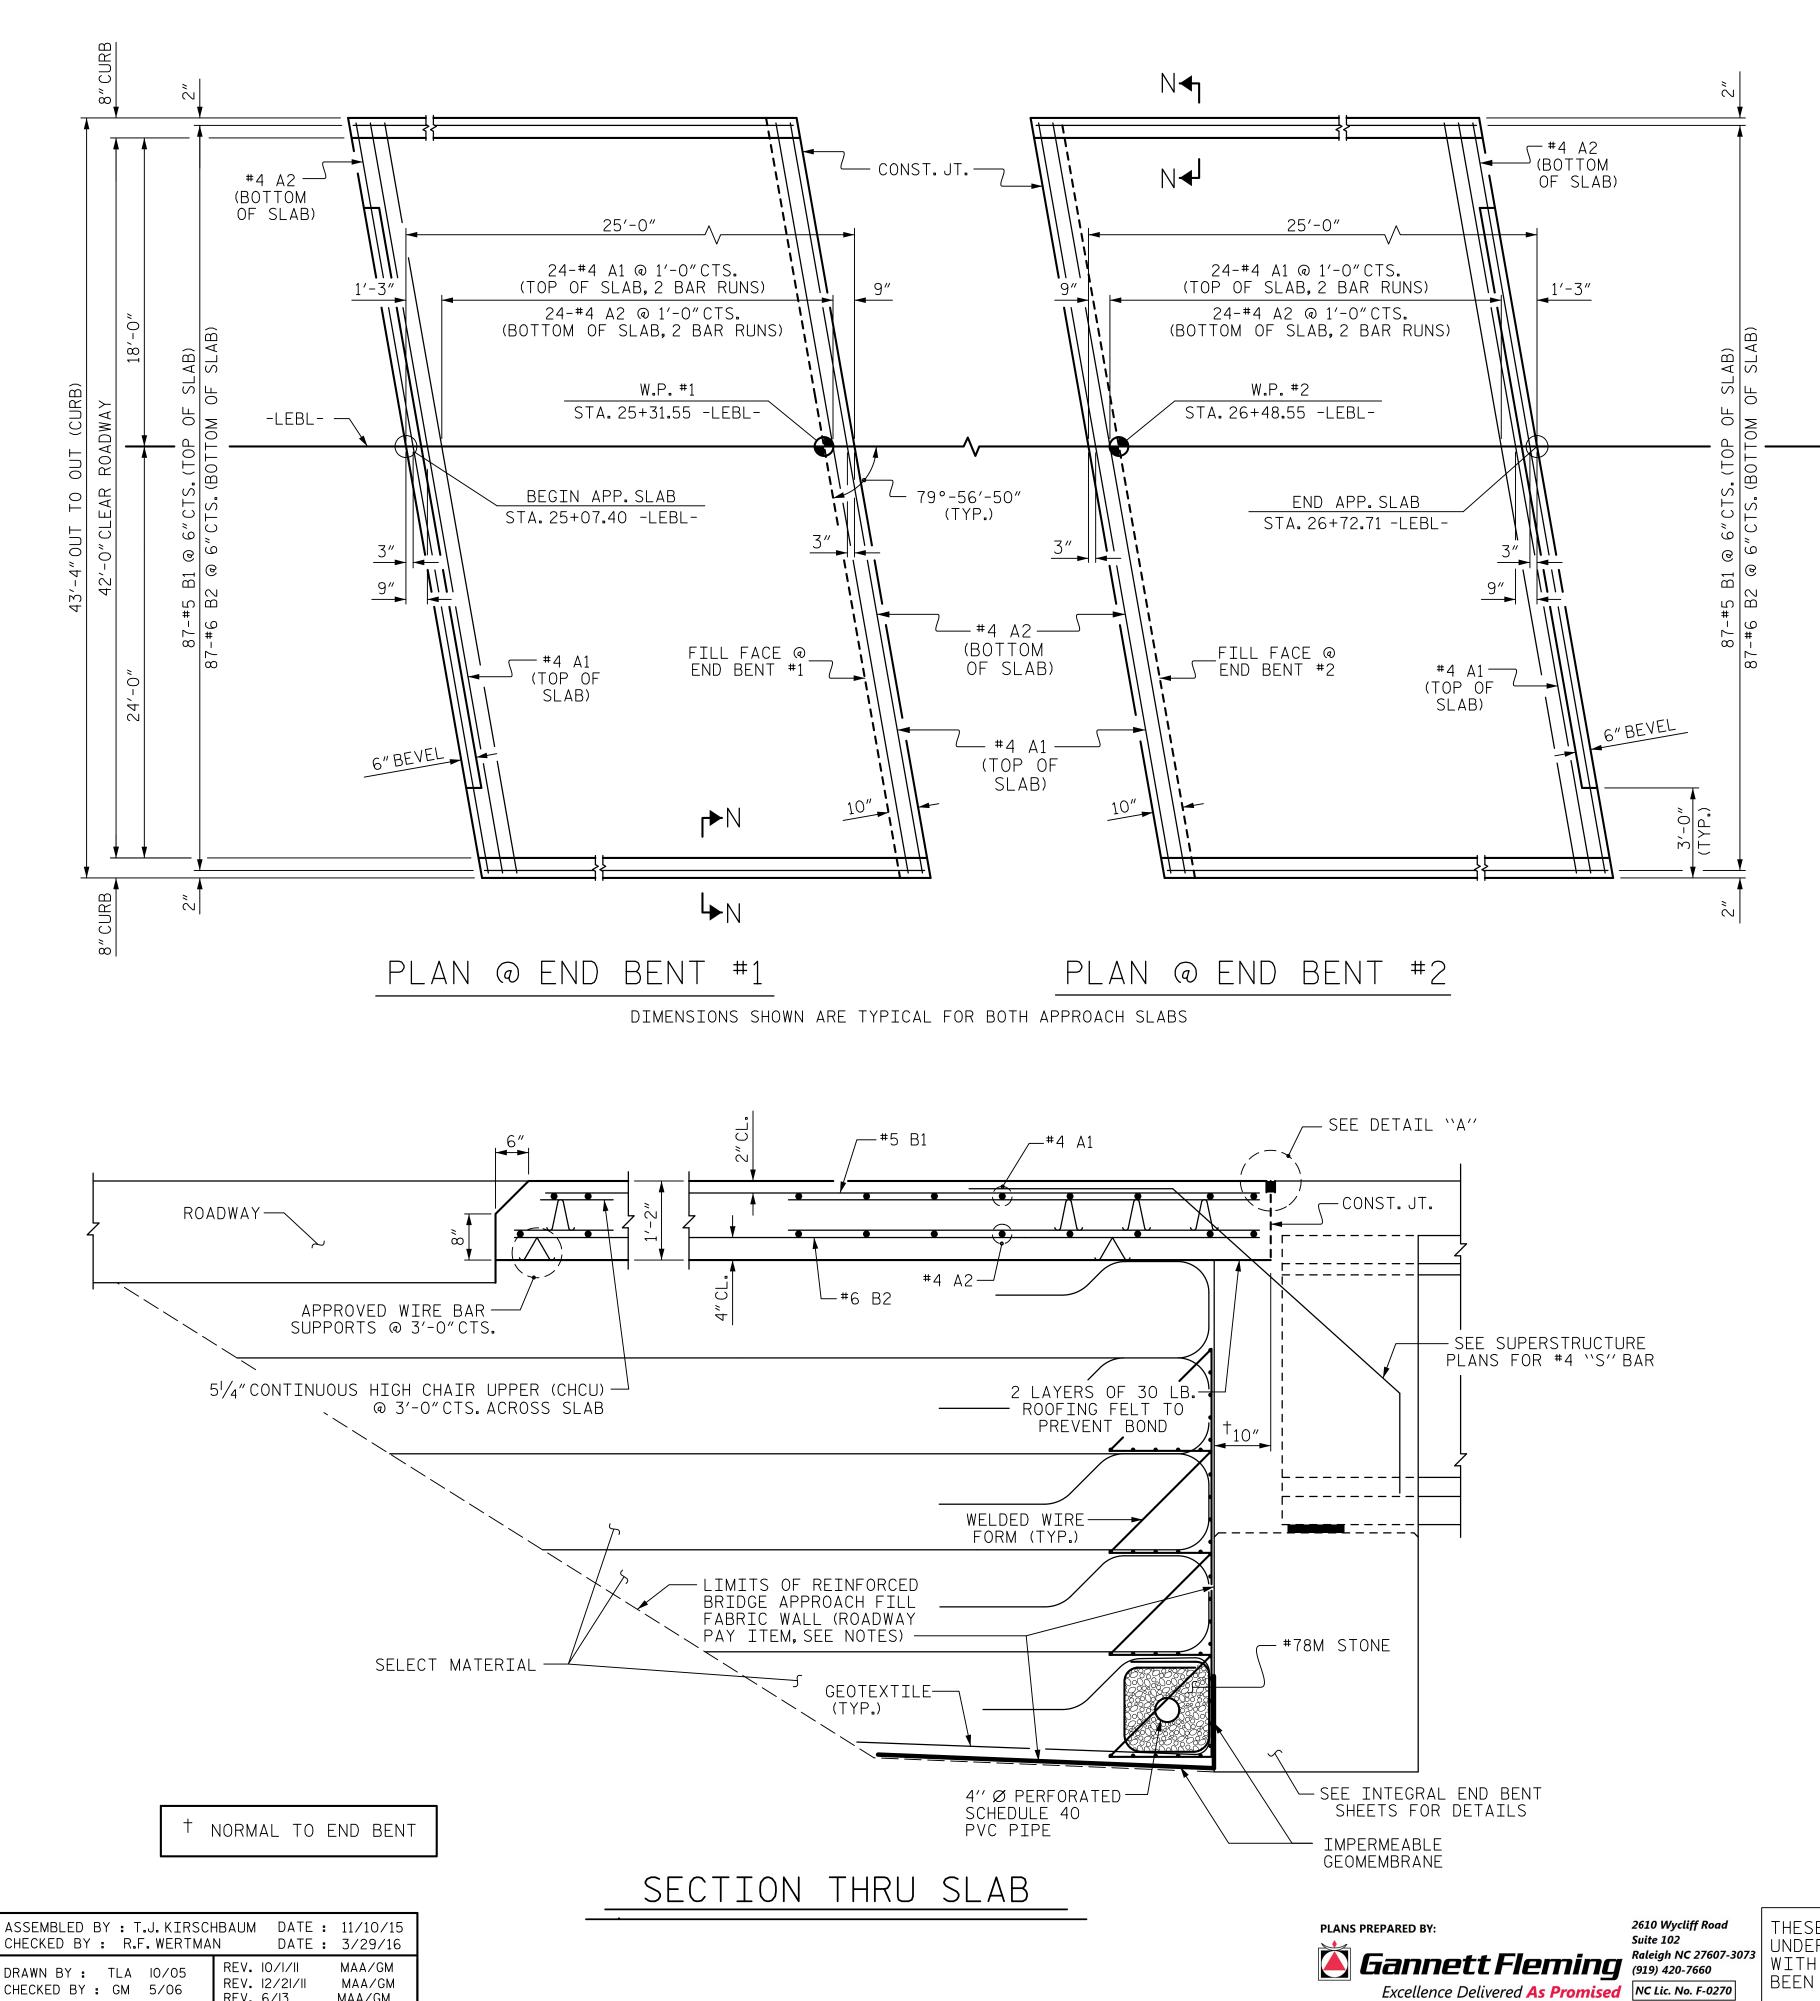

## NOTES:

APPROACH SLAB SHALL NOT BE CONSTRUCTED COMPLETION OF THE BRIDGE DECK.

FOR REINFORCED BRIDGE APPROACH FILL FA GEOTEXTILE, IMPERMEABLE GEOMEMBRANE, 4" #78M STONE, WELDED WIRE FORM, AND SELEC ROADWAY PLANS.

AREA BETWEEN THE WINGWALL AND APPROACH GRADED TO DRAIN THE WATER AWAY FROM T THE BRIDGE AND SHALL BE PAVED. SEE ROAD

THE JOINT OPENING AT THE APPROACH SLAB SHALL BE SAWED NO MORE THAN 12 HOURS A SLAB IS CAST. THE JOINT SHALL BE CLEANE BEFORE THE SEALANT IS APPLIED. THE JOIN SHALL CONFORM TO THE REQUIREMENTS OF S THE STANDARD SPECIFICATIONS.