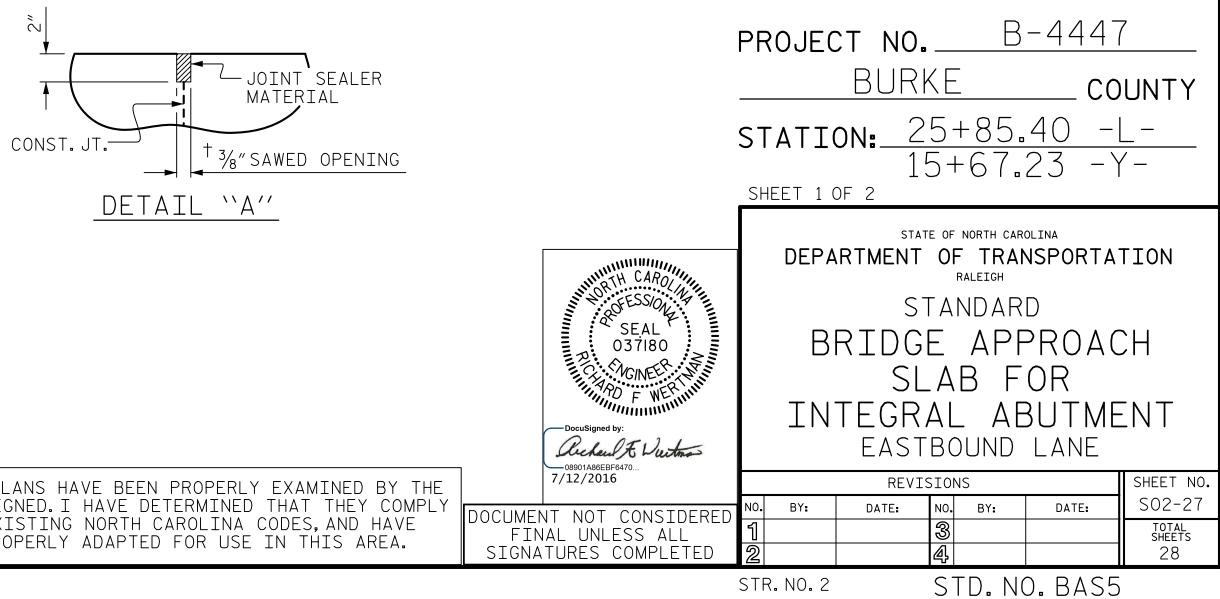

AREA BETWEEN THE WINGWALL AND APPROACH GRADED TO DRAIN THE WATER AWAY FROM T THE BRIDGE AND SHALL BE PAVED. SEE ROAD

THE JOINT OPENING AT THE APPROACH SLAB SHALL BE SAWED NO MORE THAN 12 HOURS A SLAB IS CAST. THE JOINT SHALL BE CLEANE BEFORE THE SEALANT IS APPLIED. THE JOIN SHALL CONFORM TO THE REQUIREMENTS OF S THE STANDARD SPECIFICATIONS.

THESE PLANS HAVE BEEN PROPERLY EXAMINED BY THE UNDERSIGNED. I HAVE DETERMINED THAT THEY COMPLY WITH EXISTING NORTH CAROLINA CODES, AND HAVE BEEN PROPERLY ADAPTED FOR USE IN THIS AREA.

|                                         |                   | BI             | LL O            | F MA | ATERIAL         |        |
|-----------------------------------------|-------------------|----------------|-----------------|------|-----------------|--------|
| D PRIOR TO                              | F(                | DR C           |                 |      | OACH S<br>Ered) | SLAB   |
|                                         | BAR               | NO.            | SIZE            | TYPE | LENGTH          | WEIGHT |
| ABRIC WALL INCLUDING                    | <b>*</b> A1       | 52             | #4              | STR  | 22'-11"         | 796    |
| Ø DRAINAGE PIPE,<br>CT MATERIAL, SEE    | A2                | 52             | #4              | STR  | 22'-9″          | 790    |
| · · · · · · · · · · · · · · · · · · ·   | <b>₩</b> B1       | 87             | #5              | STR  | 24'-2"          | 2193   |
| CH SLAB SHALL BE<br>THE FILL FACE OF    | B2                | 87             | #6              | STR  | 24'-8"          | 3223   |
| DWAY PLANS.                             |                   |                |                 |      |                 |        |
| B/DECK INTERFACE                        | REINF             | FORCI          | NG STE          | EL   | LBS.            | 4013   |
| AFTER THE APPROACH<br>NED OF ALL DEBRIS |                   | XY CO<br>NFORO | DATED<br>CING S | TEEL | LBS.            | 2989   |
| SEALER MATERIAL                         |                   |                |                 |      |                 |        |
|                                         | CLASS AA CONCRETE |                |                 |      | C.Y.            | 46.9   |