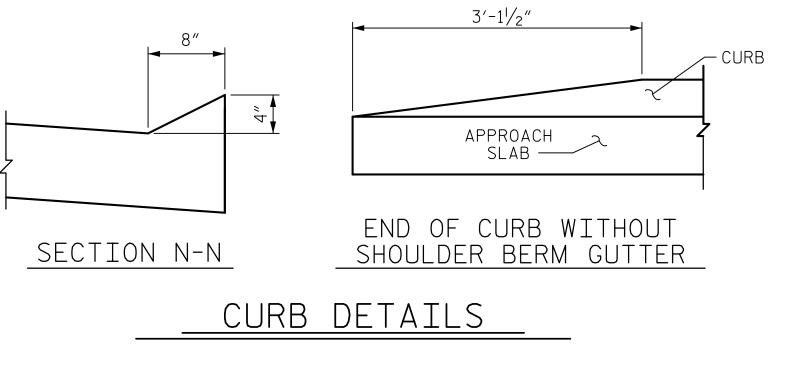

AREA BETWEEN THE WINGWALL AND APPROACH GRADED TO DRAIN THE WATER AWAY FROM T THE BRIDGE AND SHALL BE PAVED. SEE ROAD

THE JOINT OPENING AT THE APPROACH SLAB SHALL BE SAWED NO MORE THAN 12 HOURS A SLAB IS CAST. THE JOINT SHALL BE CLEANE BEFORE THE SEALANT IS APPLIED. THE JOIN SHALL CONFORM TO THE REQUIREMENTS OF S THE STANDARD SPECIFICATIONS.