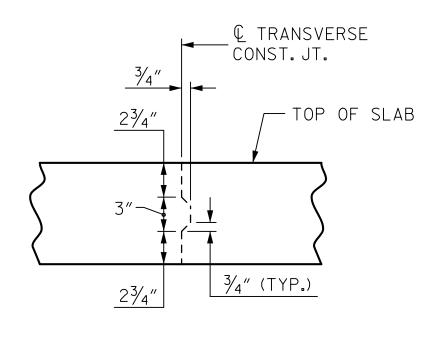

\*\* QUANTITIES FOR BARRIER RAIL ARE NOT INCLUDED

TRANSVERSE CONSTRUCTION JOINT DETAIL

NOTE: REINFORCING STEEL IN SLAB NOT SHOWN. LONGITUDINAL REINFORCING STEEL SHALL BE CONTINUOUS THRU JOINT

B-4447 PROJECT NO.\_\_\_ BURKE COUNTY