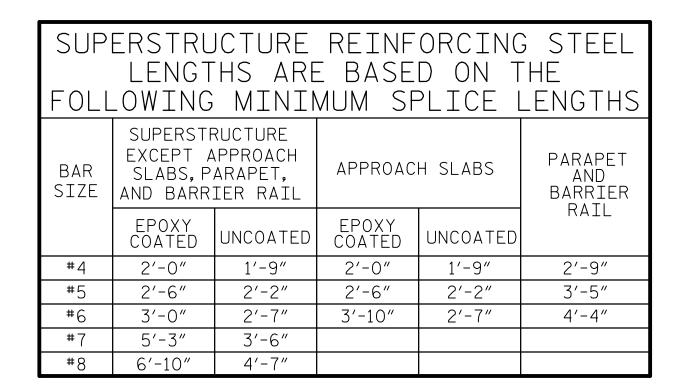

|                                                                     | BIL | L OF | - MA | TERIAL  | <del>-</del> |
|---------------------------------------------------------------------|-----|------|------|---------|--------------|
| BAR                                                                 | NO. | SIZE | TYPE | LENGTH  | WEIGHT       |
| <b>*</b> ∆1                                                         | 172 | #5   | STR  | 44'-11" | 8058         |
| Α2                                                                  | 172 | #5   | STR  | 44'-11" | 8058         |
|                                                                     |     |      |      |         |              |
| <b>*</b> A101                                                       | 4   | #5   | STR  | 38′-2″  | 159          |
| <b>*</b> A102                                                       | 4   | #5   | STR  | 31′-2″  | 130          |
| <b>*</b> A103                                                       | 4   | #5   | STR  | 24'-1"  | 101          |
| <b>*</b> A104                                                       | 4   | #5   | STR  | 17′-0″  | 71           |
| <b>*</b> A105                                                       | 4   | #5   | STR  | 10'-0"  | 42           |
| <b>*</b> A106                                                       | 4   | #5   | STR  | 2'-11"  | 12           |
|                                                                     |     |      |      |         |              |
| A201                                                                | 4   | #5   | STR  | 38′-2″  | 159          |
| A202                                                                | 4   | #5   | STR  | 31'-2"  | 130          |
| A203                                                                | 4   | #5   | STR  | 24'-1"  | 101          |
| A204                                                                | 4   | #5   | STR  | 17′-0″  | 71           |
| A205                                                                | 4   | #5   | STR  | 10'-0"  | 42           |
| A206                                                                | 4   | #5   | STR  | 2'-11"  | 12           |
|                                                                     |     |      |      |         |              |
| <b>₩</b> B1                                                         | 160 | #4   | STR  | 24'-8"  | 2636         |
| B2                                                                  | 68  | #5   | STR  | 58′-7″  | 4155         |
|                                                                     |     |      |      |         |              |
| K1                                                                  | 20  | #4   | STR  | 26′-10″ | 359          |
| K2                                                                  | 8   | #4   | STR  | 7′-1″   | 38           |
| K3                                                                  | 32  | #4   | STR  | 8′-8″   | 185          |
| K4                                                                  | 4   | #4   | STR  | 5′-3″   | 14           |
| K5                                                                  | 16  | #4   | STR  | 6′-1″   | 65           |
|                                                                     |     |      |      |         |              |
| <b>*</b> S1                                                         | 56  | #4   | 1    | 11'-11" | 446          |
| <b>*</b> S2                                                         | 52  | #4   | 1    | 10'-10" | 376          |
|                                                                     |     |      |      |         |              |
| U1                                                                  | 76  | #4   | 2    | 11'-11" | 605          |
|                                                                     |     |      |      |         |              |
| REINFORCING STEEL = 13,994<br>** EPOXY COATED REINF. STEEL = 12,031 |     |      |      |         |              |