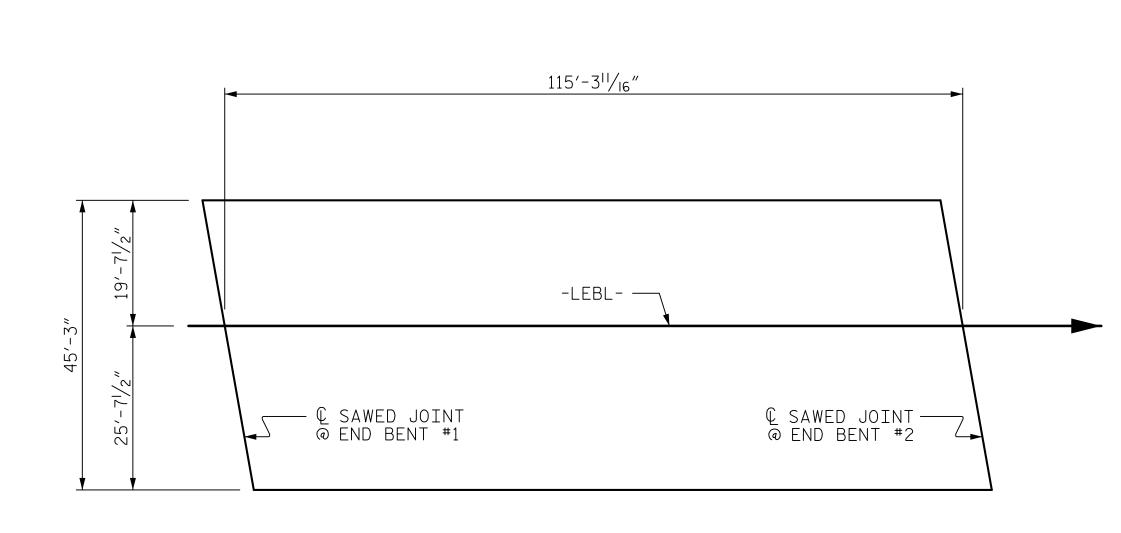

STATION: 25+85.40 -L-15+67.23 -Y-

SEAL \* 037180 Docusigned by:

Osebeul & Vuetro

08901A86EBF6470...

7/12/2016

DEPARTMENT OF TRANSPORTATION SUPERSTRUCTURE

STATE OF NORTH CAROLINA

BILL OF MATERIAL

EASTBOUND LANE

SHEET NO. REVISIONS S02-16 NO. BY: DATE: DATE: BY: TOTAL SHEETS 28

PLANS PREPARED BY:

2610 Wycliff Road
Suite 102
Raleigh NC 27607-3073
(919) 420-7660 Excellence Delivered As Promised NC Lic. No. F-0270