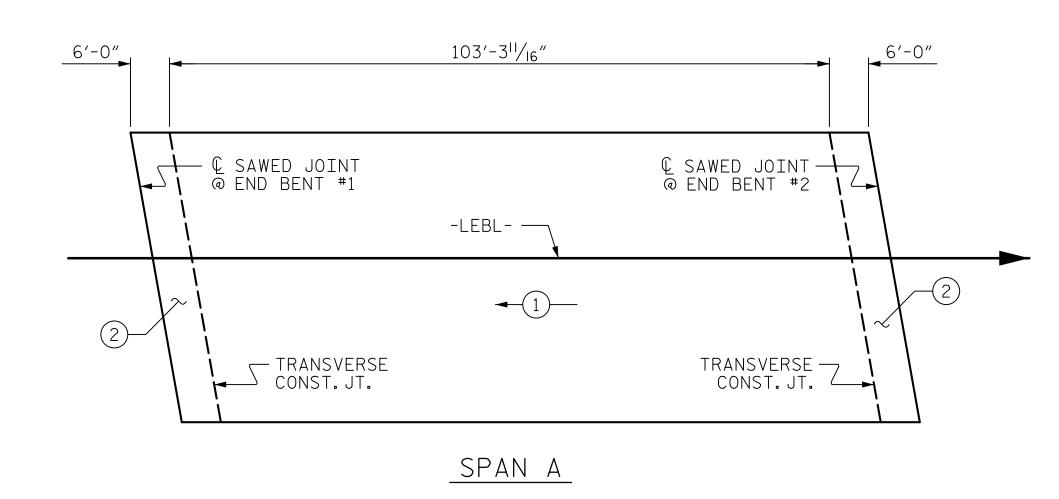

STATION: 25+85.40 -L-15+67.23 -Y-

SEAL \* 037180 Docusigned by:

Osebeul & Vuetro

08901A86EBF6470...

7/12/2016

DEPARTMENT OF TRANSPORTATION SUPERSTRUCTURE

STATE OF NORTH CAROLINA

BILL OF MATERIAL

EASTBOUND LANE

SHEET NO. REVISIONS S02-16 NO. BY: DATE: DATE: BY: TOTAL SHEETS 28

PLANS PREPARED BY:

2610 Wycliff Road
Suite 102
Raleigh NC 27607-3073
(919) 420-7660 Excellence Delivered As Promised NC Lic. No. F-0270