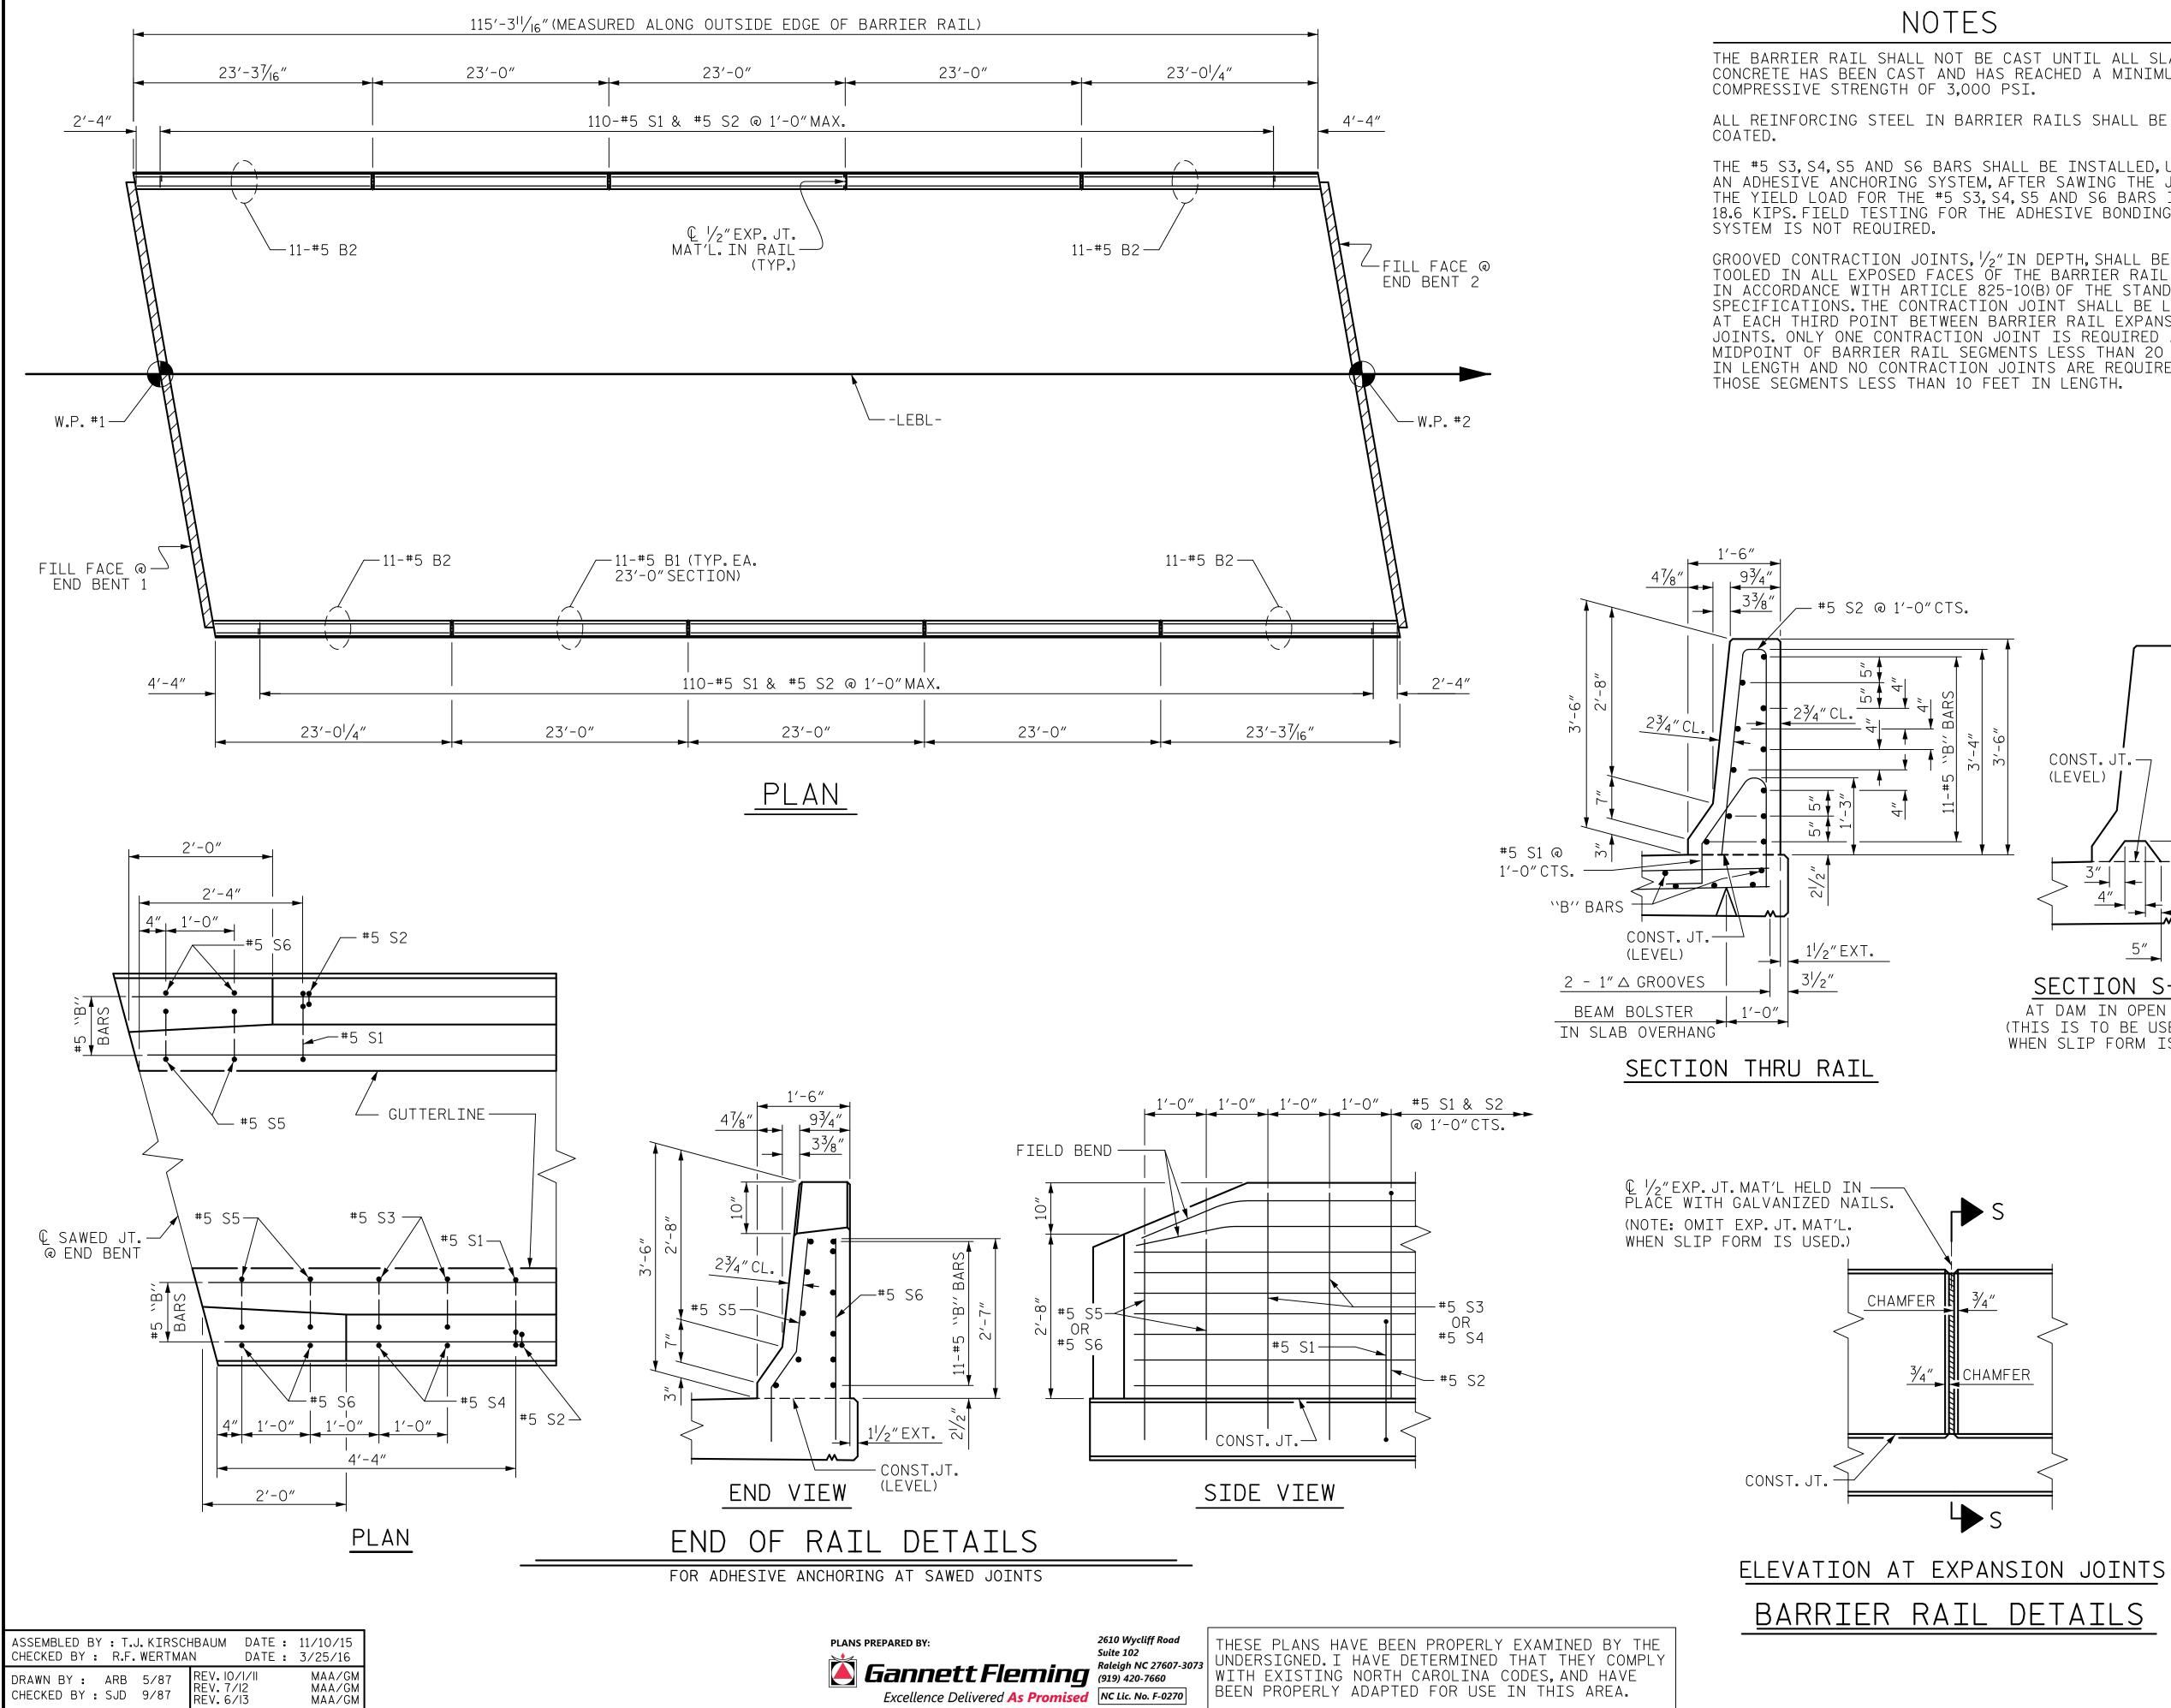

+

|                                                                                                                                                                                                                                                                                                                                                                                                                                                                                                                                                                                                      | BAR TYPES                                                                                                                                                                                                                                                                                                                                                                                                                                                                                                                                                                                                                                                                                                                                                                                                                                                                                                                                                                                                                                                                                                                                                                                                                                                                                                                                                                                                                                                                                                                                                                                                                                                                                                                                                                                                                                                                                                                                                                                                                                                                                                                                                                                                                                                                                                                                                                                                                  |  |  |
|------------------------------------------------------------------------------------------------------------------------------------------------------------------------------------------------------------------------------------------------------------------------------------------------------------------------------------------------------------------------------------------------------------------------------------------------------------------------------------------------------------------------------------------------------------------------------------------------------|----------------------------------------------------------------------------------------------------------------------------------------------------------------------------------------------------------------------------------------------------------------------------------------------------------------------------------------------------------------------------------------------------------------------------------------------------------------------------------------------------------------------------------------------------------------------------------------------------------------------------------------------------------------------------------------------------------------------------------------------------------------------------------------------------------------------------------------------------------------------------------------------------------------------------------------------------------------------------------------------------------------------------------------------------------------------------------------------------------------------------------------------------------------------------------------------------------------------------------------------------------------------------------------------------------------------------------------------------------------------------------------------------------------------------------------------------------------------------------------------------------------------------------------------------------------------------------------------------------------------------------------------------------------------------------------------------------------------------------------------------------------------------------------------------------------------------------------------------------------------------------------------------------------------------------------------------------------------------------------------------------------------------------------------------------------------------------------------------------------------------------------------------------------------------------------------------------------------------------------------------------------------------------------------------------------------------------------------------------------------------------------------------------------------------|--|--|
| NOTES<br>LL NOT BE CAST UNTIL ALL SLAB<br>ST AND HAS REACHED A MINIMUM<br>OF 3,000 PSI.<br>L IN BARRIER RAILS SHALL BE EPOXY<br>S6 BARS SHALL BE INSTALLED, USING<br>G SYSTEM, AFTER SAWING THE JOINT.<br>HE *5 S3, S4, S5 AND S6 BARS IS<br>NG FOR THE ADHESIVE BONDING<br>RED.<br>JOINTS, 1/2" IN DEPTH, SHALL BE<br>D FACES OF THE BARRIER RAIL AND<br>RTICLE 825-10(B) OF THE STANDARD<br>ONTRACTION JOINT SHALL BE LOCATED<br>BETWEEN BARRIER RAIL EXPANSION<br>TRACTION JOINT IS REQUIRED AT<br>RAIL SEGMENTS LESS THAN 20 FEET<br>TRACTION JOINTS ARE REQUIRED FOR<br>THAN 10 FEET IN LENGTH. | $\begin{array}{c} \begin{array}{c} & & & \\ & & & \\ & & & \\ & & & \\ & & & \\ & & & \\ & & & \\ & & & \\ & & & \\ & & & \\ & & & \\ & & & \\ & & & \\ & & & \\ & & & \\ & & & \\ & & & \\ & & & \\ & & & \\ & & & \\ & & & \\ & & & \\ & & & \\ & & & \\ & & & \\ & & & \\ & & & \\ & & & \\ & & & \\ & & & \\ & & & \\ & & & \\ & & & \\ & & & \\ & & & \\ & & & \\ & & & \\ & & & \\ & & & \\ & & & \\ & & & \\ & & & \\ & & & \\ & & & \\ & & & \\ & & & \\ & & & \\ & & & \\ & & & \\ & & & \\ & & & \\ & & & \\ & & & \\ & & & \\ & & & \\ & & & \\ & & & \\ & & & \\ & & & \\ & & & \\ & & & \\ & & & \\ & & & \\ & & & \\ & & & \\ & & & \\ & & & \\ & & & \\ & & & \\ & & & \\ & & & \\ & & & \\ & & & \\ & & & \\ & & & \\ & & & \\ & & & \\ & & & \\ & & & \\ & & & \\ & & & \\ & & & \\ & & & \\ & & & \\ & & & \\ & & & \\ & & & \\ & & & \\ & & & \\ & & & \\ & & & \\ & & & \\ & & & \\ & & & \\ & & & \\ & & & \\ & & & \\ & & & \\ & & & \\ & & & \\ & & & \\ & & & \\ & & & \\ & & & \\ & & & \\ & & & \\ & & & \\ & & & \\ & & & \\ & & & \\ & & & \\ & & & \\ & & & \\ & & & \\ & & & \\ & & & \\ & & & \\ & & & \\ & & & \\ & & & \\ & & & \\ & & & \\ & & & \\ & & & \\ & & & \\ & & & \\ & & & \\ & & & \\ & & & \\ & & & \\ & & & \\ & & & \\ & & & \\ & & & \\ & & & \\ & & & \\ & & & \\ & & & \\ & & & \\ & & & \\ & & & \\ & & & \\ & & & \\ & & & \\ & & & \\ & & & \\ & & & \\ & & & \\ & & & \\ & & & \\ & & & \\ & & & \\ & & & \\ & & & \\ & & & \\ & & & \\ & & & \\ & & & \\ & & & \\ & & & \\ & & & \\ & & & \\ & & & \\ & & & \\ & & & \\ & & & \\ & & & \\ & & & \\ & & & \\ & & & \\ & & & \\ & & & \\ & & & \\ & & & \\ & & & \\ & & & \\ & & & \\ & & & \\ & & & \\ & & & \\ & & & \\ & & & \\ & & & \\ & & & \\ & & & \\ & & & \\ & & & \\ & & & \\ & & & \\ & & & \\ & & & \\ & & & \\ & & & \\ & & & \\ & & & \\ & & & \\ & & & \\ & & & \\ & & & \\ & & & \\ & & & \\ & & & \\ & & & \\ & & & \\ & & & \\ & & & \\ & & & \\ & & & \\ & & & \\ & & & & \\ & & & \\ & & & \\ & & & \\ & & & \\ & & & \\ & & & \\ & & & \\ & & & \\ & & & \\ & & & \\ & & & \\ & & & \\ & & & \\ & & & \\ & & & \\ & & & \\ & & & \\ & & & \\ & & & \\ & & & \\ & & & \\ & & & \\ & & & \\ & & & \\ & & & \\ & & & \\ & & & \\ & & & \\ & & & \\ & & & \\ & & & \\ & & & \\ & & & \\ & & & \\ & & & \\ & & & \\ & & & & \\ & & & \\ & & & \\ & & & \\ & & & \\ & & & \\ & & & \\ & & & $        |  |  |
|                                                                                                                                                                                                                                                                                                                                                                                                                                                                                                                                                                                                      | ALL BAR DIMENSIONS ARE OUT TO OUT<br>BILL OF MATERIAL                                                                                                                                                                                                                                                                                                                                                                                                                                                                                                                                                                                                                                                                                                                                                                                                                                                                                                                                                                                                                                                                                                                                                                                                                                                                                                                                                                                                                                                                                                                                                                                                                                                                                                                                                                                                                                                                                                                                                                                                                                                                                                                                                                                                                                                                                                                                                                      |  |  |
| -O″CTS.                                                                                                                                                                                                                                                                                                                                                                                                                                                                                                                                                                                              | FOR CONCRETE BARRIER RAIL ONLY                                                                                                                                                                                                                                                                                                                                                                                                                                                                                                                                                                                                                                                                                                                                                                                                                                                                                                                                                                                                                                                                                                                                                                                                                                                                                                                                                                                                                                                                                                                                                                                                                                                                                                                                                                                                                                                                                                                                                                                                                                                                                                                                                                                                                                                                                                                                                                                             |  |  |
|                                                                                                                                                                                                                                                                                                                                                                                                                                                                                                                                                                                                      | BAR     NO.     SIZE     TYPE     LENGTH     WEIGHT       ★     B1     66     #5     STR     22'-7"     1555                                                                                                                                                                                                                                                                                                                                                                                                                                                                                                                                                                                                                                                                                                                                                                                                                                                                                                                                                                                                                                                                                                                                                                                                                                                                                                                                                                                                                                                                                                                                                                                                                                                                                                                                                                                                                                                                                                                                                                                                                                                                                                                                                                                                                                                                                                               |  |  |
|                                                                                                                                                                                                                                                                                                                                                                                                                                                                                                                                                                                                      | * B1 66 3 STR 22 - 7 1333   * B2 44 *5 STR 22'-8" 1040                                                                                                                                                                                                                                                                                                                                                                                                                                                                                                                                                                                                                                                                                                                                                                                                                                                                                                                                                                                                                                                                                                                                                                                                                                                                                                                                                                                                                                                                                                                                                                                                                                                                                                                                                                                                                                                                                                                                                                                                                                                                                                                                                                                                                                                                                                                                                                     |  |  |
|                                                                                                                                                                                                                                                                                                                                                                                                                                                                                                                                                                                                      | * S1   220   #5   1   4'-10"   1109     * S2   220   #5   2   7'-0"   1606     * S3   4   #5   3   4'-2"   17     * S4   4   #5   STR   4'-0"   17     * S5   8   #5   3   3'-5"   29     * S6   8   #5   STR   3'-3"   27     *       5,400   LBS.                                                                                                                                                                                                                                                                                                                                                                                                                                                                                                                                                                                                                                                                                                                                                                                                                                                                                                                                                                                                                                                                                                                                                                                                                                                                                                                                                                                                                                                                                                                                                                                                                                                                                                                                                                                                                                                                                                                                                                                                                                                                                                                                                                        |  |  |
|                                                                                                                                                                                                                                                                                                                                                                                                                                                                                                                                                                                                      | CLASS AA CONCRETE31.2 CU. YDS.CONCRETE BARRIER RAIL230.6 LIN. FT.                                                                                                                                                                                                                                                                                                                                                                                                                                                                                                                                                                                                                                                                                                                                                                                                                                                                                                                                                                                                                                                                                                                                                                                                                                                                                                                                                                                                                                                                                                                                                                                                                                                                                                                                                                                                                                                                                                                                                                                                                                                                                                                                                                                                                                                                                                                                                          |  |  |
| <u>SECTION S-S</u><br>AT DAM IN OPEN JOINT<br>(THIS IS TO BE USED ONLY<br>WHEN SLIP FORM IS USED)                                                                                                                                                                                                                                                                                                                                                                                                                                                                                                    | BocuSigned by:<br>DocuSigned by:<br>Distribution<br>Distribution<br>Distribution<br>Distribution<br>Distribution<br>Distribution<br>Distribution<br>Distribution<br>Distribution<br>Distribution<br>Distribution<br>Distribution<br>Distribution<br>Distribution<br>Distribution<br>Distribution<br>Distribution<br>Distribution<br>Distribution<br>Distribution<br>Distribution<br>Distribution<br>Distribution<br>Distribution<br>Distribution<br>Distribution<br>Distribution<br>Distribution<br>Distribution<br>Distribution<br>Distribution<br>Distribution<br>Distribution<br>Distribution<br>Distribution<br>Distribution<br>Distribution<br>Distribution<br>Distribution<br>Distribution<br>Distribution<br>Distribution<br>Distribution<br>Distribution<br>Distribution<br>Distribution<br>Distribution<br>Distribution<br>Distribution<br>Distribution<br>Distribution<br>Distribution<br>Distribution<br>Distribution<br>Distribution<br>Distribution<br>Distribution<br>Distribution<br>Distribution<br>Distribution<br>Distribution<br>Distribution<br>Distribution<br>Distribution<br>Distribution<br>Distribution<br>Distribution<br>Distribution<br>Distribution<br>Distribution<br>Distribution<br>Distribution<br>Distribution<br>Distribution<br>Distribution<br>Distribution<br>Distribution<br>Distribution<br>Distribution<br>Distribution<br>Distribution<br>Distribution<br>Distribution<br>Distribution<br>Distribution<br>Distribution<br>Distribution<br>Distribution<br>Distribution<br>Distribution<br>Distribution<br>Distribution<br>Distribution<br>Distribution<br>Distribution<br>Distribution<br>Distribution<br>Distribution<br>Distribution<br>Distribution<br>Distribution<br>Distribution<br>Distribution<br>Distribution<br>Distribution<br>Distribution<br>Distribution<br>Distribution<br>Distribution<br>Distribution<br>Distribution<br>Distribution<br>Distribution<br>Distribution<br>Distribution<br>Distribution<br>Distribution<br>Distribution<br>Distribution<br>Distribution |  |  |
|                                                                                                                                                                                                                                                                                                                                                                                                                                                                                                                                                                                                      | DOCUMENT NOT CONSIDERED<br>FINAL UNLESS ALL<br>SIGNATURES COMPLETED                                                                                                                                                                                                                                                                                                                                                                                                                                                                                                                                                                                                                                                                                                                                                                                                                                                                                                                                                                                                                                                                                                                                                                                                                                                                                                                                                                                                                                                                                                                                                                                                                                                                                                                                                                                                                                                                                                                                                                                                                                                                                                                                                                                                                                                                                                                                                        |  |  |
|                                                                                                                                                                                                                                                                                                                                                                                                                                                                                                                                                                                                      | ROJECT NO. <u>B-4447</u>                                                                                                                                                                                                                                                                                                                                                                                                                                                                                                                                                                                                                                                                                                                                                                                                                                                                                                                                                                                                                                                                                                                                                                                                                                                                                                                                                                                                                                                                                                                                                                                                                                                                                                                                                                                                                                                                                                                                                                                                                                                                                                                                                                                                                                                                                                                                                                                                   |  |  |
| FER 3/4"                                                                                                                                                                                                                                                                                                                                                                                                                                                                                                                                                                                             | BURKE COUNTY<br>TATION: 25+85.40 -L-<br>15+67.23 -Y-                                                                                                                                                                                                                                                                                                                                                                                                                                                                                                                                                                                                                                                                                                                                                                                                                                                                                                                                                                                                                                                                                                                                                                                                                                                                                                                                                                                                                                                                                                                                                                                                                                                                                                                                                                                                                                                                                                                                                                                                                                                                                                                                                                                                                                                                                                                                                                       |  |  |
|                                                                                                                                                                                                                                                                                                                                                                                                                                                                                                                                                                                                      |                                                                                                                                                                                                                                                                                                                                                                                                                                                                                                                                                                                                                                                                                                                                                                                                                                                                                                                                                                                                                                                                                                                                                                                                                                                                                                                                                                                                                                                                                                                                                                                                                                                                                                                                                                                                                                                                                                                                                                                                                                                                                                                                                                                                                                                                                                                                                                                                                            |  |  |