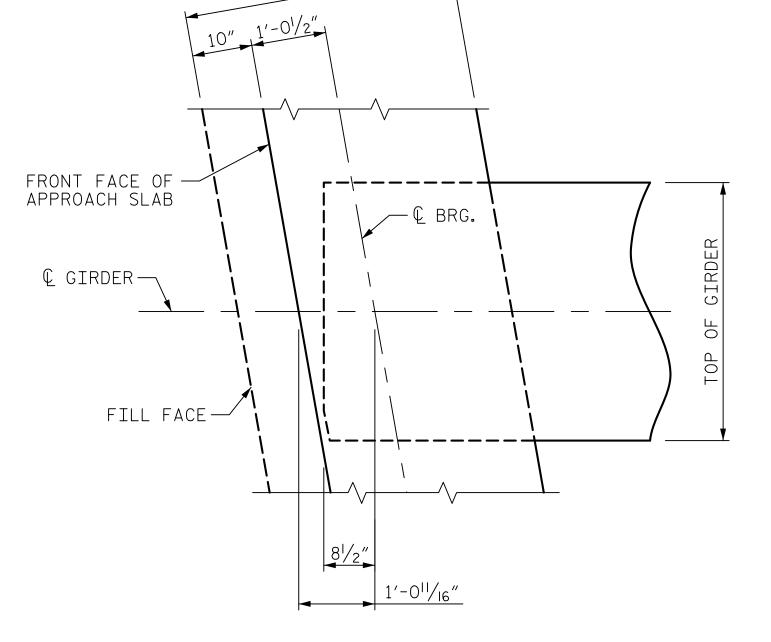

3'-9"\_

END BENT DIAPHRAGM

|                                |  |                                                        | PROJECT NO. <u>B-4447</u><br><u>BURKE</u> COUNTY<br>STATION: <u>25+85.40</u> -L-<br>15+67.23 -Y-<br>SHEET 3 OF 3   | -<br>Y<br>- |
|--------------------------------|--|--------------------------------------------------------|--------------------------------------------------------------------------------------------------------------------|-------------|
| SEAL<br>O37180<br>F WERMIN     |  | SEAL<br>037180<br>F WERLING                            | STATE OF NORTH CAROLINA<br>DEPARTMENT OF TRANSPORTATION<br>RALEIGH<br>SUPERSTRUCTURE<br>TYPICAL SECTION<br>DETAILS |             |
|                                |  | DocuSigned by:<br>Acheul F. Weitman<br>08901A86EBF6470 | EASTBOUND LANE                                                                                                     |             |
| ff Road                        |  | 7/12/2016                                              | REVISIONS SHEET SO2-                                                                                               |             |
| 27607-3073<br>7660<br>. F-0270 |  | NT NOT CONSIDERE<br>NAL UNLESS ALL<br>NTURES COMPLETED | NO. BY: DATE: NO. BY: DATE: SU2-   1 3 3 TOTAL SHEETS 28                                                           |             |
|                                |  |                                                        |                                                                                                                    |             |