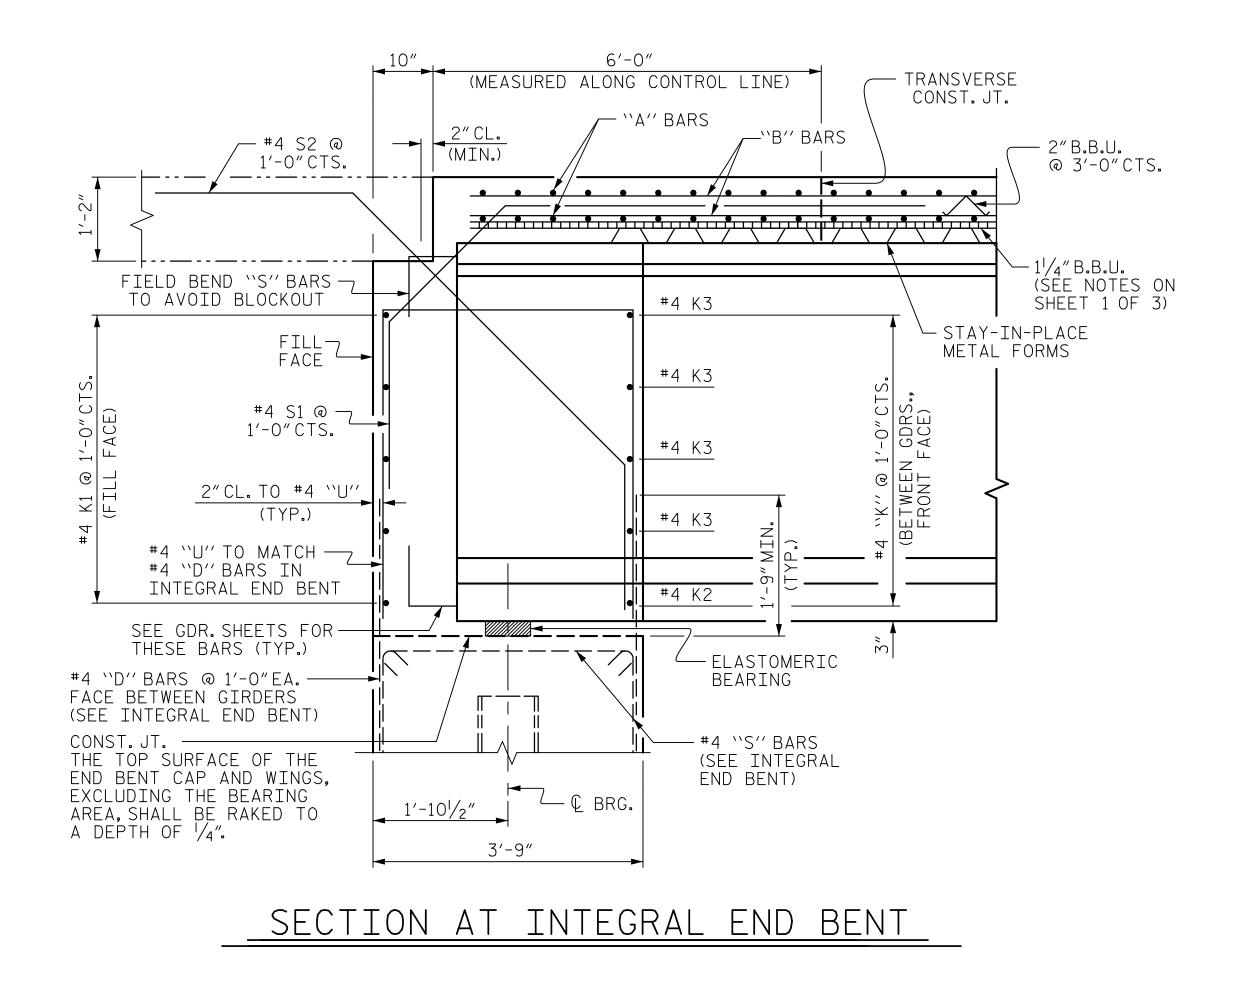

3'-9"\_

END BENT DIAPHRAGM

|                                |  |                                                        | PROJECT NO. <u>B-4447</u><br><u>BURKE</u> COUNTY<br>STATION: <u>25+85.40</u> -L-<br>15+67.23 -Y-<br>SHEET 3 OF 3   | -<br>Y<br>- |
|--------------------------------|--|--------------------------------------------------------|--------------------------------------------------------------------------------------------------------------------|-------------|
| SEAL<br>O37180<br>F WERMIN     |  | SEAL<br>037180<br>F WERLING                            | STATE OF NORTH CAROLINA<br>DEPARTMENT OF TRANSPORTATION<br>RALEIGH<br>SUPERSTRUCTURE<br>TYPICAL SECTION<br>DETAILS |             |
|                                |  | DocuSigned by:<br>Acheul F. Weitman<br>08901A86EBF6470 | EASTBOUND LANE                                                                                                     |             |
| ff Road                        |  | 7/12/2016                                              | REVISIONS SHEET SO2-                                                                                               |             |
| 27607-3073<br>7660<br>. F-0270 |  | NT NOT CONSIDERE<br>NAL UNLESS ALL<br>NTURES COMPLETED | NO. BY: DATE: NO. BY: DATE: SU2-   1 3 3 TOTAL SHEETS 28                                                           |             |
|                                |  |                                                        |                                                                                                                    |             |