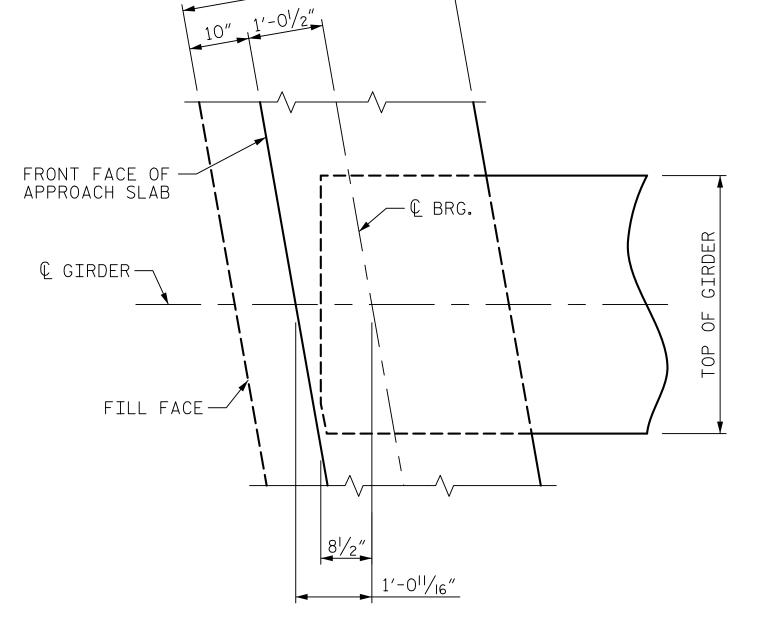

## SECTION AT INTEGRAL END BENT

| DRAWN BY :                  | DATE : <u>11/10/15</u> |
|-----------------------------|------------------------|
| CHECKED BY :A.J. FORFA      | DATE: 12/15/15         |
| DESIGN ENGINEER OF RECORD : | DATE : <u>3/29/16</u>  |

## END BENT DIAPHRAGM

|         |                                                               | PROJECT NO. <u>B-4447</u><br><u>BURKE</u> COUNTY<br>STATION: <u>25+85.40</u> -L-<br>15+67.23 -Y-<br>SHEET 3 OF 3                          |  |
|---------|---------------------------------------------------------------|-------------------------------------------------------------------------------------------------------------------------------------------|--|
|         | DocuSigned by:                                                | DEPARTMENT OF NORTH CAROLINA<br>DEPARTMENT OF TRANSPORTATION<br>RALEIGH<br>SUPERSTRUCTURE<br>TYPICAL SECTION<br>DETAILS<br>WESTBOUND LANE |  |
| ff Road | 08901A86EBF6470<br>7/12/2016                                  | REVISIONS SHEET NO.                                                                                                                       |  |
| 7660    | JMENT NOT CONSIDERE<br>FINAL UNLESS ALL<br>GNATURES COMPLETED | NO. BY: DATE: NO. BY: DATE: SO1-7   1 3 3 TOTAL SHEETS 28 28                                                                              |  |