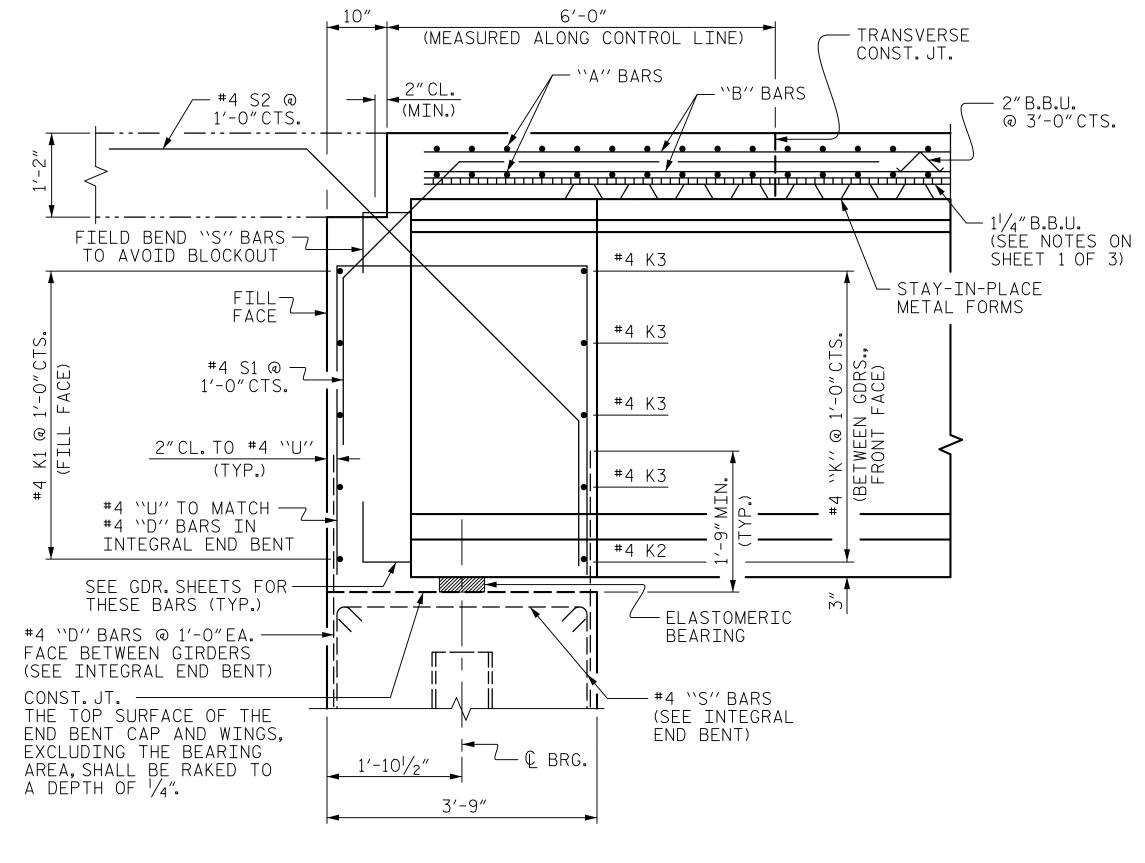

## SECTION AT INTEGRAL END BENT

| DRAWN BY :                  | DATE : <u>11/10/15</u> |
|-----------------------------|------------------------|
| CHECKED BY :A.J. FORFA      | DATE: 12/15/15         |
| DESIGN ENGINEER OF RECORD : | DATE : <u>3/29/16</u>  |

## END BENT DIAPHRAGM

|         |                                                               | PROJECT NO. <u>B-4447</u><br><u>BURKE</u> COUNTY<br>STATION: <u>25+85.40</u> -L-<br>15+67.23 -Y-<br>SHEET 3 OF 3                          |  |
|---------|---------------------------------------------------------------|-------------------------------------------------------------------------------------------------------------------------------------------|--|
|         | DocuSigned by:                                                | DEPARTMENT OF NORTH CAROLINA<br>DEPARTMENT OF TRANSPORTATION<br>RALEIGH<br>SUPERSTRUCTURE<br>TYPICAL SECTION<br>DETAILS<br>WESTBOUND LANE |  |
| ff Road | 08901A86EBF6470<br>7/12/2016                                  | REVISIONS SHEET NO.                                                                                                                       |  |
| 7660    | JMENT NOT CONSIDERE<br>FINAL UNLESS ALL<br>GNATURES COMPLETED | NO. BY: DATE: NO. BY: DATE: SO1-7   1 3 3 TOTAL SHEETS 28 28                                                                              |  |