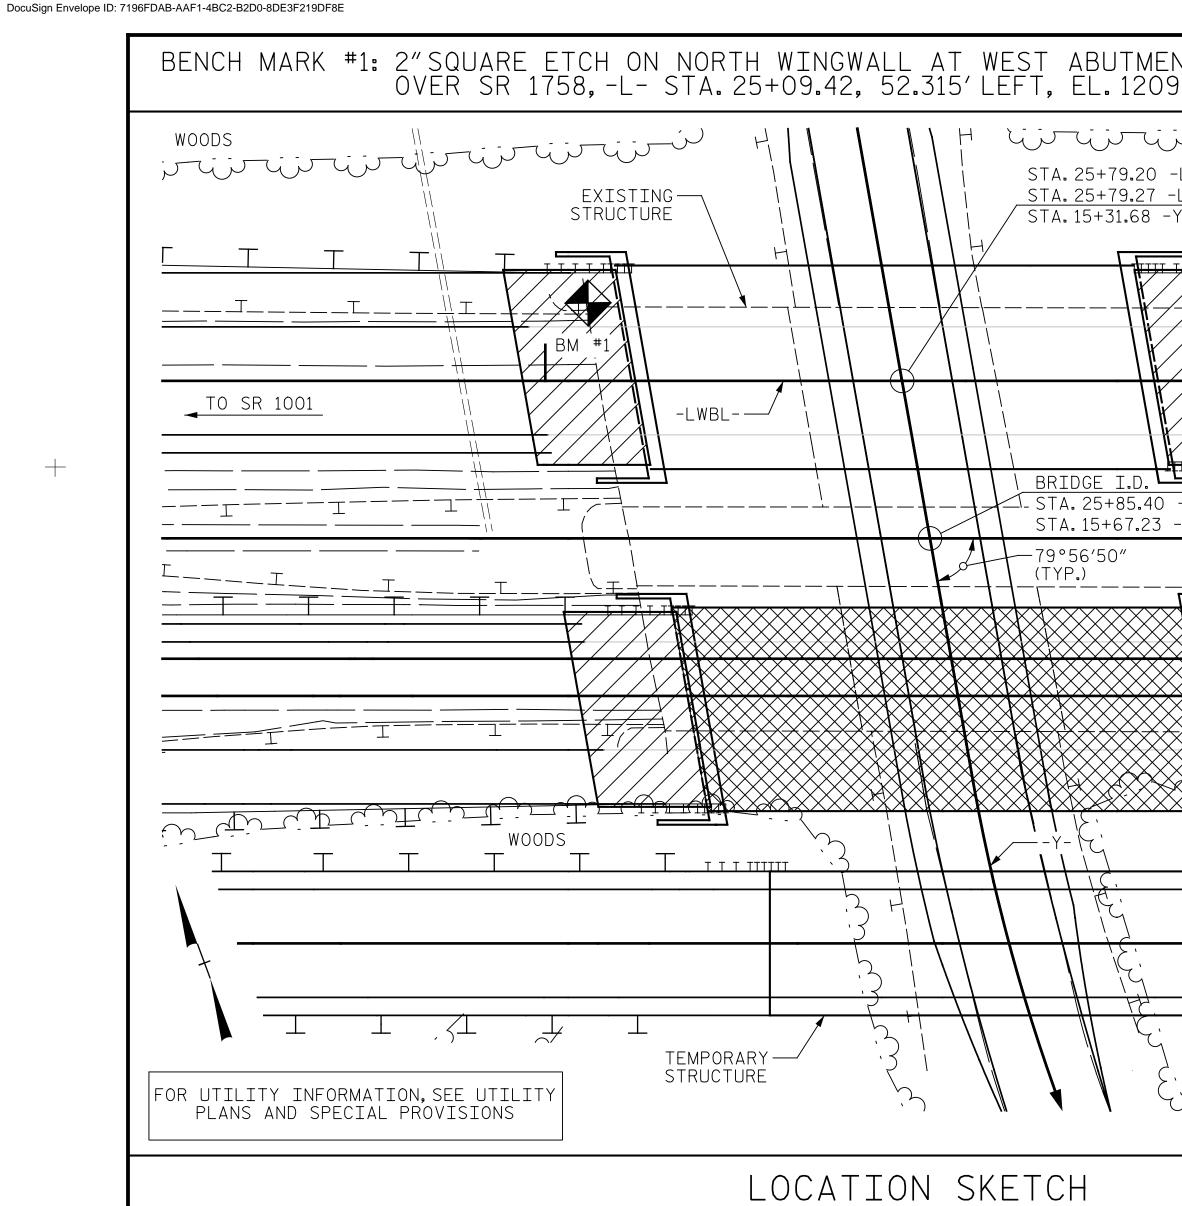

+

+

| ENT ON WESTBOUND I-40<br>9.55              |                                                                                                                                                                                                                                                                                                                                                                                                                                                                                                                                     |
|--------------------------------------------|-------------------------------------------------------------------------------------------------------------------------------------------------------------------------------------------------------------------------------------------------------------------------------------------------------------------------------------------------------------------------------------------------------------------------------------------------------------------------------------------------------------------------------------|
| -L - = - + + + + + + + + + + + + + + + + + | ASSUMED LIVE<br>THIS BRIDGE<br>THIS BRIDGE<br>THIS BRIDGE<br>FOR OTHER DE<br>FOR OTHER DE<br>FOR SUBMITT<br>FOR FALSEWOF<br>FOR CRANE SA<br>FOR GROUT FO<br>FOR MAINTENA<br>STRUCTURE, SE<br>REMOVABLE FO<br>FORMS IN ACO<br>SPECIFICATION<br>NEEDLE BEAMS<br>FOR ON THE F<br>INASMUCH AS<br>STEEL CONTAN<br>TO ARTICLE 1<br>RESULTING FF<br>REGULATIONS<br>LEAD BASED F<br>REGULATIONS<br>LEAD BASED F<br>REGULATIONS<br>LEAD BASED F<br>REGULATIONS<br>LEAD BASED F<br>REGULATIONS<br>LEAD BASED F<br>REGULATIONS<br>LEAD BASED F |
| WOODS                                      |                                                                                                                                                                                                                                                                                                                                                                                                                                                                                                                                     |
|                                            |                                                                                                                                                                                                                                                                                                                                                                                                                                                                                                                                     |

| ΝΟΤΕ         | IS:                                                                                                                                                                                                                                                                                                                                                                                                                                                                 |
|--------------|---------------------------------------------------------------------------------------------------------------------------------------------------------------------------------------------------------------------------------------------------------------------------------------------------------------------------------------------------------------------------------------------------------------------------------------------------------------------|
| SHTO         | THE EXISTING STRUCTURE CONSISTING OF THREE SPANS @ 45'-O"FT.<br>WITH A CLEAR ROADWAY OF 40' AND REINFORCED CONCRETE DECK ON<br>STEEL GIRDERS ON END BENTS WITH REINFORCED CONCRETE CAPS ON<br>STEEL PILES & INTERIOR BENTS WITH REINFORCED CONCRETE POSTS<br>AND BEAMS LOCATED AT THE PROPOSED STRUCTURE SHALL BE REMOVED.<br>THE EXISTING BRIDGE IS PRESENTLY NOT POSTED.                                                                                          |
| NS.          | THE SUBSTRUCTURE OF THE EXISTING BRIDGE INDICATED ON THE<br>PLANS IS FROM THE BEST INFORMATION AVAILABLE.SINCE THIS<br>INFORMATION IS SHOWN FOR THE CONVENIENCE OF THE CONTRACTOR,<br>THE CONTRACTOR SHALL HAVE NO CLAIM WHATSOEVER AGAINST THE<br>DEPARTMENT OF TRANSPORTATION FOR ANY DELAYS OR ADDITIONAL<br>COST INCURRED BASED ON DIFFERENCES BETWEEN THE EXISTING<br>BRIDGE SUBSTRUCTURE SHOWN ON THE PLANS AND THE ACTUAL<br>CONDITIONS AT THE PROJECT SITE. |
| DSED<br>.ACE | THE CONTRACTOR WILL BE REQUIRED TO CONSTRUCT, MAINTAIN AND<br>AFTERWARDS REMOVE A TEMPORARY STRUCTURE AT STA.26+05.17<br>-DETEB- FOR USE DURING CONSTRUCTION OF THE PROPOSED STRUCTURE.<br>FOR CONSTRUCTION, MAINTENANCE AND REMOVAL OF TEMPORARY<br>STRUCTURE, SEE SPECIAL PROVISIONS.                                                                                                                                                                             |
| D            | THE BRIDGE RAILS ON THE TEMPORARY STRUCTURE SHALL BE DESIGNED<br>FOR THE AASHTO LRFD TEST LEVEL 3 (TL-3) CRASH TEST CRITERIA.<br>FOR CONSTRUCTION, MAINTENANCE AND REMOVAL OF TEMPORARY<br>STRUCTURE, SEE SPECIAL PROVISIONS.                                                                                                                                                                                                                                       |
| L<br>TED     | FOR EROSION CONTROL MEASURES, SEE EROSION CONTROL PLANS.                                                                                                                                                                                                                                                                                                                                                                                                            |
| TS<br>ERAL   | FOR PLACING LOAD ON STRUCTURE MEMBERS, SEE SPECIAL PROVISIONS.                                                                                                                                                                                                                                                                                                                                                                                                      |
| NING         | FOR ASBESTOS ASSESSMENT FOR BRIDGE DEMOLITION AND RENOVATION ACTIVITIES, SEE SPECIAL PROVISIONS.                                                                                                                                                                                                                                                                                                                                                                    |
|              |                                                                                                                                                                                                                                                                                                                                                                                                                                                                     |