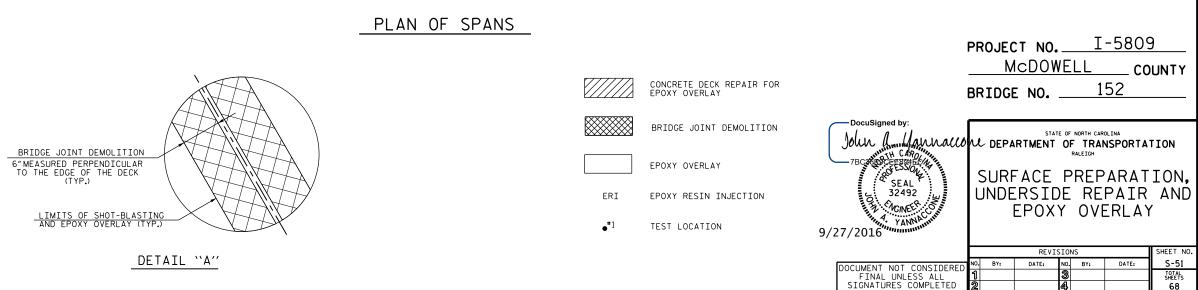

FOR UNDERSIDE OF DECK AND DIAPHRAGM REPAIRS, SEE "OVERHANG AND DIAPHRAGM REPAIRS DETAILS" SHEET.

FOR BRIDGE JOINT DEMOLITION, SEE "JOINT DETAILS" SHEET.

FOR SECTIONS A-A AND B-B, SEE "JOINT DETAILS" SHEET.