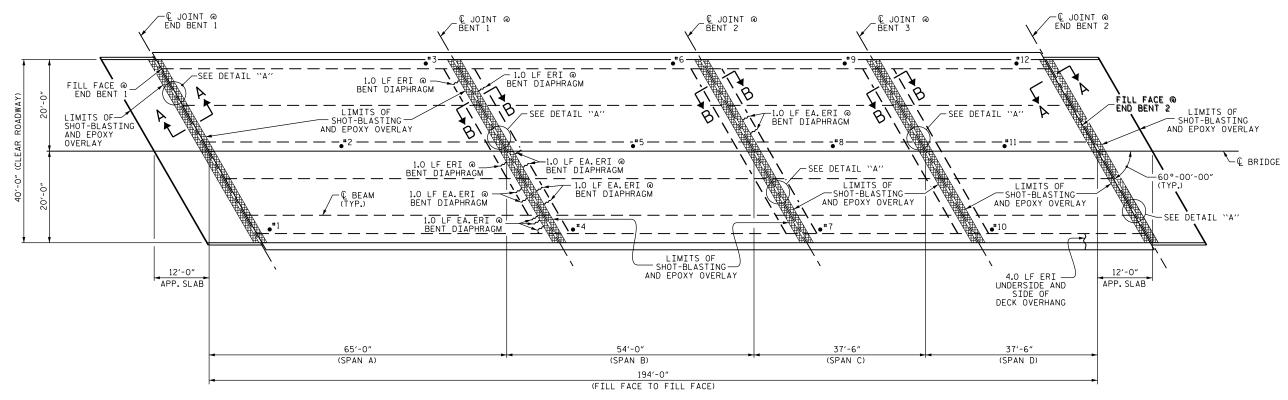

## SUMMARY OF QUANTITIES ESTIMATE ACTUAL CONCRETE DECK REPAIR FOR EPOXY OVERLAY BRIDGE JOINT DEMOLITION 231 SO. FT. EPOXY OVERLAY SYSTEM 8,470 UNDERSIDE EPOXY RESIN INJECTION 18.0 LIN. FT.

VALUES IN CHARTS REPRESENT ESTIMATED UNDERSIDE OF DECK REPAIR TOTALS AFTER REMOVAL OF UNSOUND CONCRETE, MINIMUM OF 1" BEHIND REBAR AND MINIMUM 2" CLEAR TO SAWCUT. SEE REPAIR DETAILS.

## NOTES:

REPAIR LOCATIONS AND ESTIMATED QUANTITIES ARE GIVEN WITH THE BEST INFORMATION AVAILABLE. IF ADDITIONAL REPAIRS NOT SHOWN ON THE DRAWINGS ARE DEEMED NECESSARY BY THE ENGINEER, THE ENGINEER WILL NOTE ON THE DRAWINGS THE APPROXIMATE LOCATIONS AND DESRIPTION OF THE REPAIRS AND ADJUST THE ACTUAL QUANTITIES ENTERED INTO THE AS-BUILT REPAIR TABLE

FOR UNDERSIDE OF DECK AND DIAPHRAGM REPAIRS, SEE "OVERHANG AND DIAPHRAGM REPAIRS DETAILS" SHEET.

FOR BRIDGE JOINT DEMOLITION, SEE "JOINT DETAILS" SHEET.

FOR SECTIONS A-A AND B-B, SEE "JOINT DETAILS" SHEET.