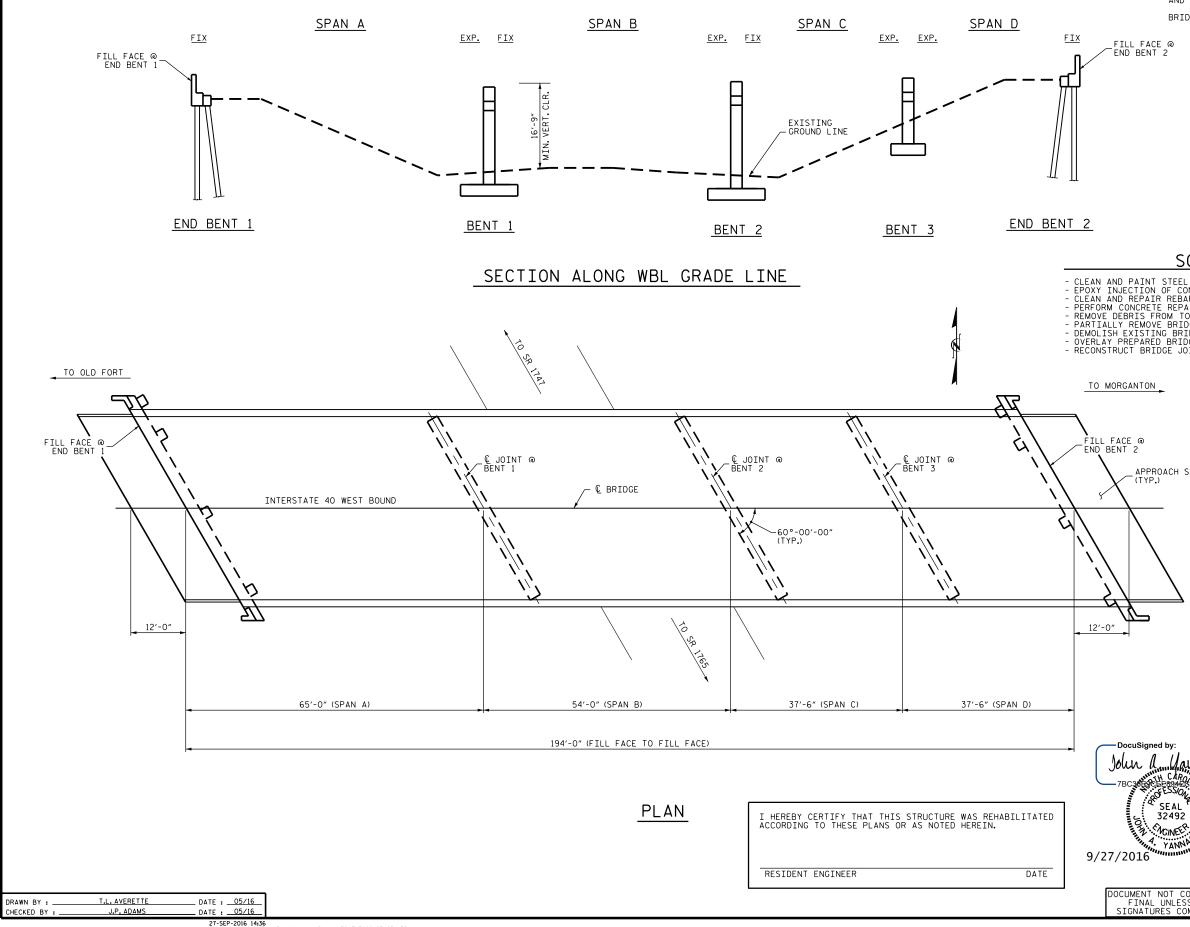

## NOTES

PROFILE INFORMATION IS TAKEN FROM THE ORIGINAL PLANS AND THE ROUTINE INSPECTION REPORT DATED 04/15/2014. BRIDGE ORIENTATION CONFORMS TO EXISTING BRIDGE PLANS.

## SCOPE OF WORK

CLEAN AND PAINT STEEL I-BEAMS AND BEARINGS.
EPOXY INJECTION OF CONCRETE CRACKS.
CLEAN AND REPAIR REBAR IN CONCRETE REPAIR AREAS.
PERFORM CONCRETE REPAIRS IN PREPARED AREAS.
REMOVE DEBRIS FROM TOP OF BENT CAPS AND APPLY EPOXY COATING.
PARTIALLY REMOVE BRIDGE DECK CONCRETE USING SHOTBLASTING METHODS.
OVERLAY PREPARED BRIDGE DECK WITH EPOXY OVERLAY SYSTEM.
RECONSTRUCT BRIDGE JOINTS AND INSTALL JOINT SEALS.

APPROACH SLAB

|                                       | PROJECT NO. <u>I-5809</u><br><u>McDOWELL</u> COUNTY<br>BRIDGE NO. <u>152</u><br>SHEET 1 OF 2                                                            |       |        |   |       |                       |
|---------------------------------------|---------------------------------------------------------------------------------------------------------------------------------------------------------|-------|--------|---|-------|-----------------------|
| SEAL<br>32492<br>MINER<br>YANNA<br>16 | STATE OF NORTH CAROLINA<br>DEPARTMENT OF TRANSPORTATION<br>RALEIGH<br>GENERAL DRAWING<br>FOR BRIDGE ON I-40 WBL<br>OVER SR 1760<br>(HARMONY GROVE ROAD) |       |        |   |       |                       |
|                                       | REVISIONS                                                                                                                                               |       |        |   |       | SHEET NO.             |
| ENT NOT CONSIDERED                    | NO. BY:                                                                                                                                                 | DATE: | NO. BY | • | DATE: | S-48                  |
| NAL UNLESS ALL<br>ATURES COMPLETED    | 1                                                                                                                                                       |       | 3<br>A |   |       | TOTAL<br>SHEETS<br>68 |