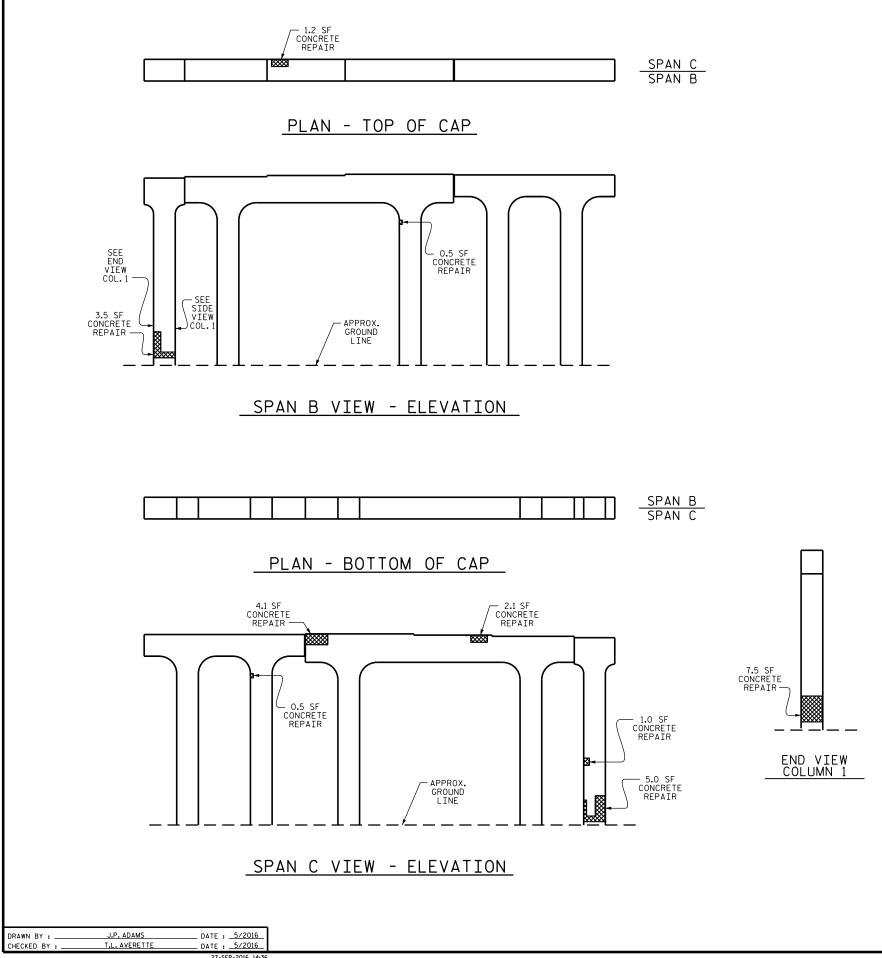

| AS-BUILT REPA                                                                                                                    | IR QU                    | JANTI                         | ΓΥ ΤΔ                | BLE                           |                                      |           |
|----------------------------------------------------------------------------------------------------------------------------------|--------------------------|-------------------------------|----------------------|-------------------------------|--------------------------------------|-----------|
| REPAIRS BENT 2                                                                                                                   |                          | QUANT                         |                      |                               |                                      |           |
| SHOTCRETE REPAIRS                                                                                                                | AREA                     | IMATE<br>VOLUME               | AREA                 | VOLUME                        |                                      |           |
| САР                                                                                                                              | SF<br>0.0                | CF<br>0.0                     | SF                   | CF                            |                                      |           |
| COLUMN                                                                                                                           | 0.0                      | 0.0                           |                      |                               |                                      |           |
| CONCRETE REPAIRS                                                                                                                 | AREA<br>SF               | VOLUME<br>CF                  | AREA<br>SF           | VOLUME<br>CF                  |                                      |           |
| CAP<br>COLUMN                                                                                                                    | 8.4<br>21.5              | 5.3 <b>*</b><br>14.0 <b>*</b> |                      |                               |                                      |           |
| EPOXY RESIN INJECT                                                                                                               | ION                      | LN.<br>FT                     |                      | LN.<br>FT                     |                                      |           |
|                                                                                                                                  |                          | 0.0                           |                      |                               |                                      |           |
|                                                                                                                                  |                          | 0.0                           |                      |                               |                                      |           |
| EPOXY COATING                                                                                                                    | EPOXY COATING            |                               |                      | SQ.<br>FT                     |                                      |           |
| TOP OF BENT CAP                                                                                                                  |                          | 125                           | C 15755              |                               |                                      |           |
| VALUES IN CHART REPRESENT ES<br>REMOVAL OF UNSOUND CONCRETE,<br>MINIMUM 2" CLEAR TO SAWCUT.                                      | MINIMUM (                | OF 1" BEHIND                  | LS AFIER<br>REBAR AN | ID                            |                                      |           |
| NOTES:                                                                                                                           |                          |                               |                      |                               |                                      |           |
| * QUANTITY HAS BEEN INCREASED<br>FIELD INSPECTION BY STRUCTUF<br>FOR REPAIR DETAILS, SEE ``TYPI<br>FOR BRIDGE JACKING DETAILS, S | RES MANAGE<br>ICAL CAP A | MENT UNIT.                    | REPAIR DE            |                               |                                      | E THE     |
|                                                                                                                                  |                          | DAMAGED                       | AREA                 |                               |                                      |           |
| 1.0 SF<br>CONCRETE<br>REPAIR                                                                                                     |                          | EPOXY R                       | ESIN INJE            | CTION                         |                                      |           |
| CONCRETE<br>REPAIR                                                                                                               |                          | F                             | ROJEC                | T NO                          | I-580                                | 9         |
|                                                                                                                                  |                          | _                             |                      |                               | <u> </u>                             |           |
|                                                                                                                                  |                          | F                             |                      | NO                            | 1 - 1                                |           |
| SIDE VIEW<br>COLUMN 1                                                                                                            | Signed by:               | _                             | HEET 2 OF            |                               |                                      |           |
| John                                                                                                                             | SEAL<br>32492<br>16      | nnaccou                       | ı                    | STATE OF N<br>RTMENT OF<br>RA | ORTH CAROLINA<br>TRANSPORTA<br>LEIGH | TION      |
| =,=:,=                                                                                                                           |                          |                               |                      |                               |                                      |           |
|                                                                                                                                  |                          | ļ                             |                      | REVISIONS                     |                                      | SHEET NO. |