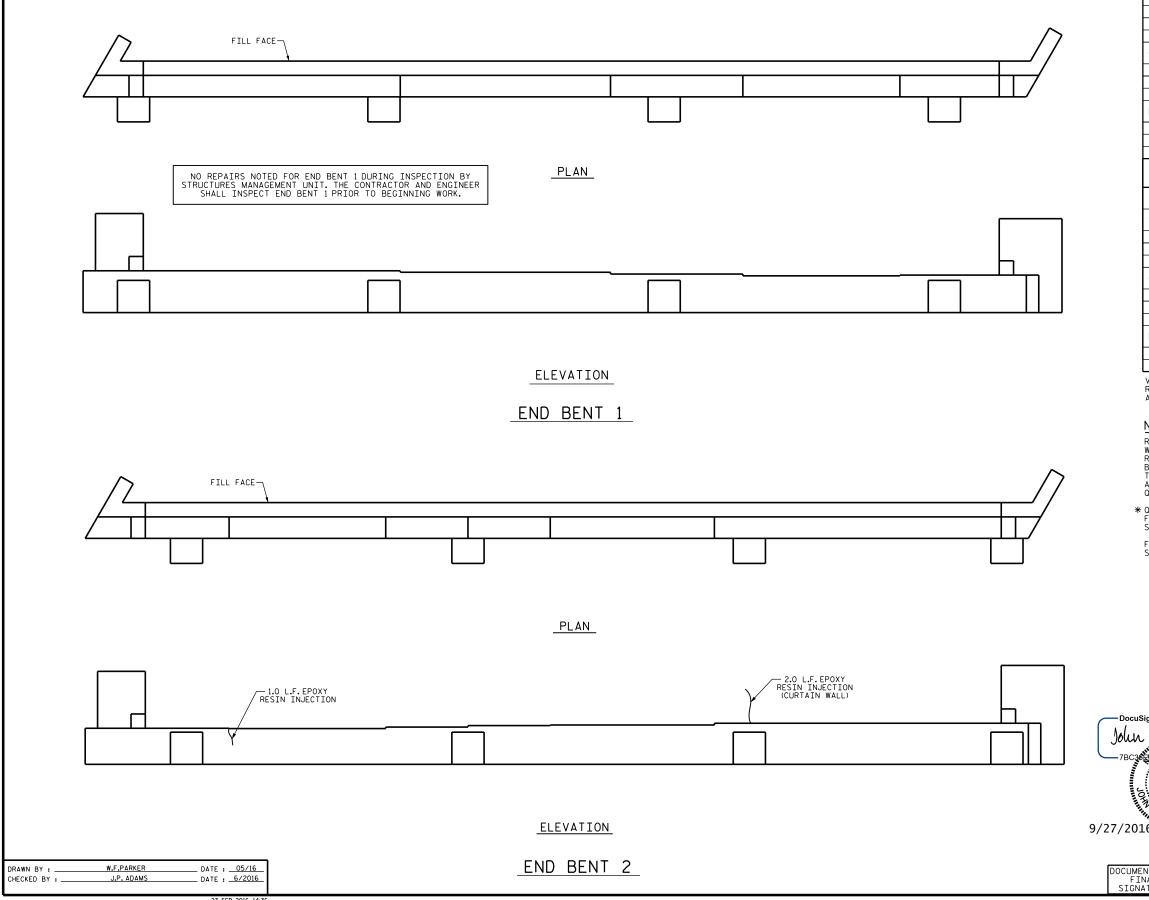

27-SEP-2016 14:36 R:\Structures\FinalDrawings\McDowell151\I-5809\_SD\_E\*\_\*151.dgn

+

+

.

.

|                                                                                                                                                                                                                                  | AS-BUILT                               | REPAIR QU                                | ANT        |                 |            | BLE          |  |  |  |  |  |
|----------------------------------------------------------------------------------------------------------------------------------------------------------------------------------------------------------------------------------|----------------------------------------|------------------------------------------|------------|-----------------|------------|--------------|--|--|--|--|--|
|                                                                                                                                                                                                                                  | REPAIRS                                | QUANTITIES<br>IMATE ACTUAL               |            |                 |            |              |  |  |  |  |  |
|                                                                                                                                                                                                                                  | SHOTCRETE REPAI                        | RS                                       | AREA<br>SF | VOLUME<br>CF    | AREA<br>SF | VOLUME<br>CF |  |  |  |  |  |
| E                                                                                                                                                                                                                                | САР                                    |                                          | 0.0        | 0.0             |            |              |  |  |  |  |  |
| -                                                                                                                                                                                                                                |                                        |                                          |            |                 |            |              |  |  |  |  |  |
|                                                                                                                                                                                                                                  | CONCRETE REPAIF                        | ۱                                        |            | VOLUME          |            | VOLUME       |  |  |  |  |  |
|                                                                                                                                                                                                                                  | САР                                    |                                          | SF<br>0.0  | CF<br>0.0       | SF         | CF           |  |  |  |  |  |
| F                                                                                                                                                                                                                                |                                        |                                          |            |                 |            |              |  |  |  |  |  |
| F                                                                                                                                                                                                                                |                                        |                                          |            | LN.             |            |              |  |  |  |  |  |
| L                                                                                                                                                                                                                                | EPOXY RESIN INJECTION                  |                                          |            |                 |            |              |  |  |  |  |  |
|                                                                                                                                                                                                                                  | САР                                    |                                          |            |                 |            |              |  |  |  |  |  |
| F                                                                                                                                                                                                                                |                                        |                                          |            |                 |            |              |  |  |  |  |  |
|                                                                                                                                                                                                                                  | AS-BUILT                               | REPAIR QUA                               | ΔΝΤ        | ITY             | ΤA         | BLE          |  |  |  |  |  |
| L L                                                                                                                                                                                                                              | REPAIRS                                | END BENT 2                               | FST        | QUANT:<br>IMATE |            | UAL          |  |  |  |  |  |
|                                                                                                                                                                                                                                  | SHOTCRETE REPAI                        | RS                                       | AREA       | VOLUME          | AREA       | VOLUME       |  |  |  |  |  |
| _                                                                                                                                                                                                                                |                                        |                                          | SF<br>0.0  | CF<br>0.0       | SF         | CF           |  |  |  |  |  |
|                                                                                                                                                                                                                                  |                                        |                                          |            |                 |            |              |  |  |  |  |  |
| ┝                                                                                                                                                                                                                                |                                        |                                          | ARF♪       | VOLUME          | ARFA       | VOLUME       |  |  |  |  |  |
|                                                                                                                                                                                                                                  | CONCRETE REPAIF                        | (5                                       | SF<br>0.0  | CF<br>0.0       | SF         | CF           |  |  |  |  |  |
| ╞                                                                                                                                                                                                                                |                                        |                                          | 0.0        | 0.0             |            |              |  |  |  |  |  |
|                                                                                                                                                                                                                                  |                                        |                                          |            |                 |            |              |  |  |  |  |  |
|                                                                                                                                                                                                                                  | EPOXY RESIN IN.                        | LN.<br>FT.                               |            |                 |            |              |  |  |  |  |  |
| -                                                                                                                                                                                                                                | САР                                    | 3.0                                      |            |                 |            |              |  |  |  |  |  |
|                                                                                                                                                                                                                                  |                                        | PRESENT ESTIMATED                        |            |                 |            |              |  |  |  |  |  |
| REMOVAL OF UNSOUND CONCRETE, MINIMUM OF 1" BEHIND REBAR<br>AND MINIMUM 2" CLEAR TO SAWCUT. SEE REPAIR DETAILS.                                                                                                                   |                                        |                                          |            |                 |            |              |  |  |  |  |  |
|                                                                                                                                                                                                                                  |                                        |                                          |            |                 |            |              |  |  |  |  |  |
| -                                                                                                                                                                                                                                | IOTES:                                 |                                          | NITTT      |                 | CTVE       | <u></u>      |  |  |  |  |  |
| REPAIR LOCATIONS AND ESTIMATE OF QUANTITIES ARE GIVEN<br>WITH THE BEST INFORMATION AVAILABLE. IF ADDITIONAL<br>REPAIRS NOT SHOWN ON THE DRAWINGS ARE DEEMED NECESSARY<br>BY THE ENGINEER, THE ENGINEER WILL NOTE ON THE DRAWINGS |                                        |                                          |            |                 |            |              |  |  |  |  |  |
| B                                                                                                                                                                                                                                | Y THE ENGINEER, TH                     | E ENGINEER WILL NO<br>CATION AND DESCRIP | TE ON      | THE DR          | AWING      | S<br>IRS     |  |  |  |  |  |
| A                                                                                                                                                                                                                                |                                        | UAL QUANTITIES ENT                       |            |                 |            |              |  |  |  |  |  |
| * 0                                                                                                                                                                                                                              | HANTITY HAS BEEN                       | INCREASED DUE TO T                       | HE PC      | TENTIAL         | FOR        |              |  |  |  |  |  |
| F                                                                                                                                                                                                                                | URTHER DETERIORAT<br>TRUCTURES MANAGEM | ION SINCE THE FIEL                       | ) INS      | PECTION         | I BY       |              |  |  |  |  |  |
|                                                                                                                                                                                                                                  |                                        | YPICAL CAP AND COL                       | UMN        | REPAIR          | DETAI      | LS''         |  |  |  |  |  |
| S                                                                                                                                                                                                                                | HEET.                                  |                                          |            |                 |            |              |  |  |  |  |  |
|                                                                                                                                                                                                                                  | DAM                                    | AGED AREA                                |            |                 |            |              |  |  |  |  |  |
|                                                                                                                                                                                                                                  |                                        |                                          |            |                 |            |              |  |  |  |  |  |
| EPOXY RESIN<br>INJECTION                                                                                                                                                                                                         |                                        |                                          |            |                 |            |              |  |  |  |  |  |
| T 5000                                                                                                                                                                                                                           |                                        |                                          |            |                 |            |              |  |  |  |  |  |
| PROJECT NO. <u>1-5809</u>                                                                                                                                                                                                        |                                        |                                          |            |                 |            |              |  |  |  |  |  |
| McDOWELL COUNTY                                                                                                                                                                                                                  |                                        |                                          |            |                 |            |              |  |  |  |  |  |
| BRIDGE: 151                                                                                                                                                                                                                      |                                        |                                          |            |                 |            |              |  |  |  |  |  |
| Desuel                                                                                                                                                                                                                           |                                        |                                          |            | _               |            |              |  |  |  |  |  |
| DocuSig                                                                                                                                                                                                                          |                                        |                                          | E NOD      |                 |            |              |  |  |  |  |  |
| JOHN AMAMMALCOLL STATE OF NORTH CAROLINA<br>DEPARTMENT OF TRANSPORTATION                                                                                                                                                         |                                        |                                          |            |                 |            |              |  |  |  |  |  |
|                                                                                                                                                                                                                                  | CEEBOAEC N                             |                                          | RALEIGH    |                 |            |              |  |  |  |  |  |
|                                                                                                                                                                                                                                  | SEAL 7<br>32492                        |                                          |            |                 |            |              |  |  |  |  |  |
| JOHN                                                                                                                                                                                                                             | MOINER S                               | END BE                                   | N۲۹        | 518             | z 2        |              |  |  |  |  |  |
|                                                                                                                                                                                                                                  | YANNACHIN                              |                                          |            | (               |            | •            |  |  |  |  |  |
| 27/2016                                                                                                                                                                                                                          |                                        |                                          |            |                 |            |              |  |  |  |  |  |
|                                                                                                                                                                                                                                  |                                        |                                          |            |                 |            |              |  |  |  |  |  |