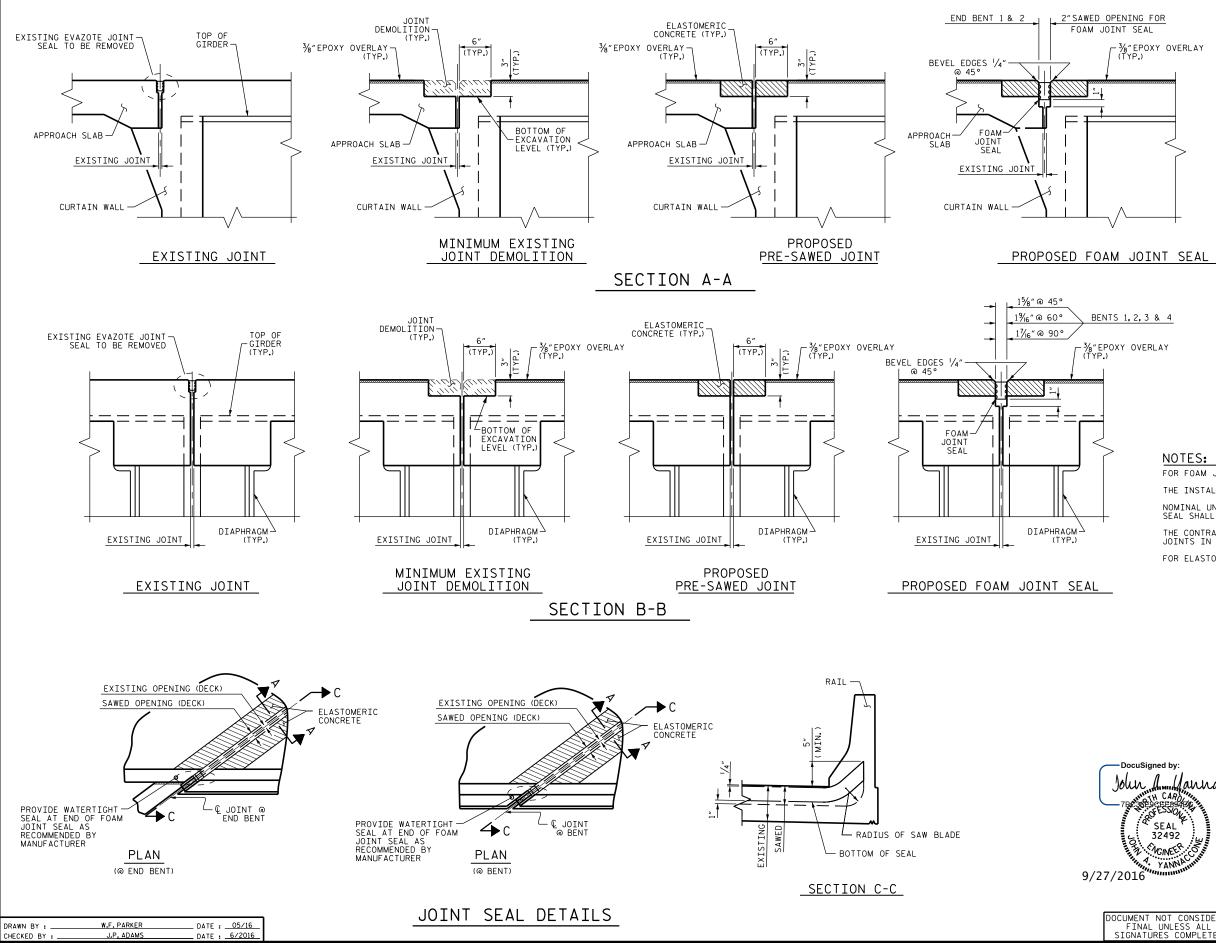

FOR FOAM JOINT SEALS SEE SPECIAL PROVISIONS. THE INSTALLED FOAM JOINT SEAL SHALL BE WATER TIGHT. NOMINAL UNCOMPRESSED SEAL WIDTH OF FOAM JOINT SEAL SHALL BE  $2^{1}\!/_{2}$  at the END BENTS AND 2" at the BENTS. THE CONTRACTOR WILL NOT BE PERMITTED TO FORM THE JOINTS IN LIEU OF SAWING THE JOINT. FOR ELASTOMERIC CONCRETE, SEE SPECIAL PROVISIONS.