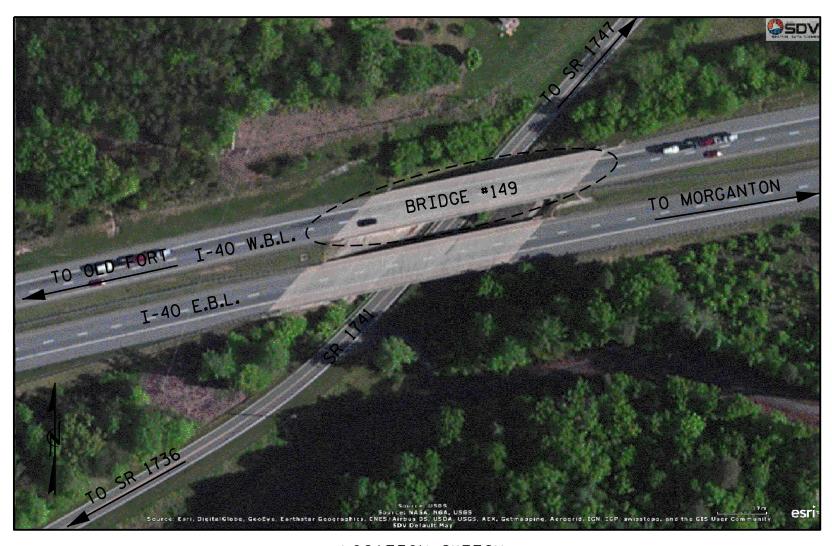

## LOCATION SKETCH

INFORMATION INDICATED ON THE LOCATION SKETCH SHALL BE CONSIDERED GENERAL INFORMATION ONLY. THE CONTRACTOR SHALL CONFIRM, THROUGH OTHER SOURCES, SPECIFIC INFORMATION REGARDING BRIDGES, ROADWAYS, UTILITIES, THE SURROUNDING AREA, AND ANY OTHER ASPECTS THAT MAY BE NECESSARY TO PERFORM AND COMPLETE THE PROJECT.