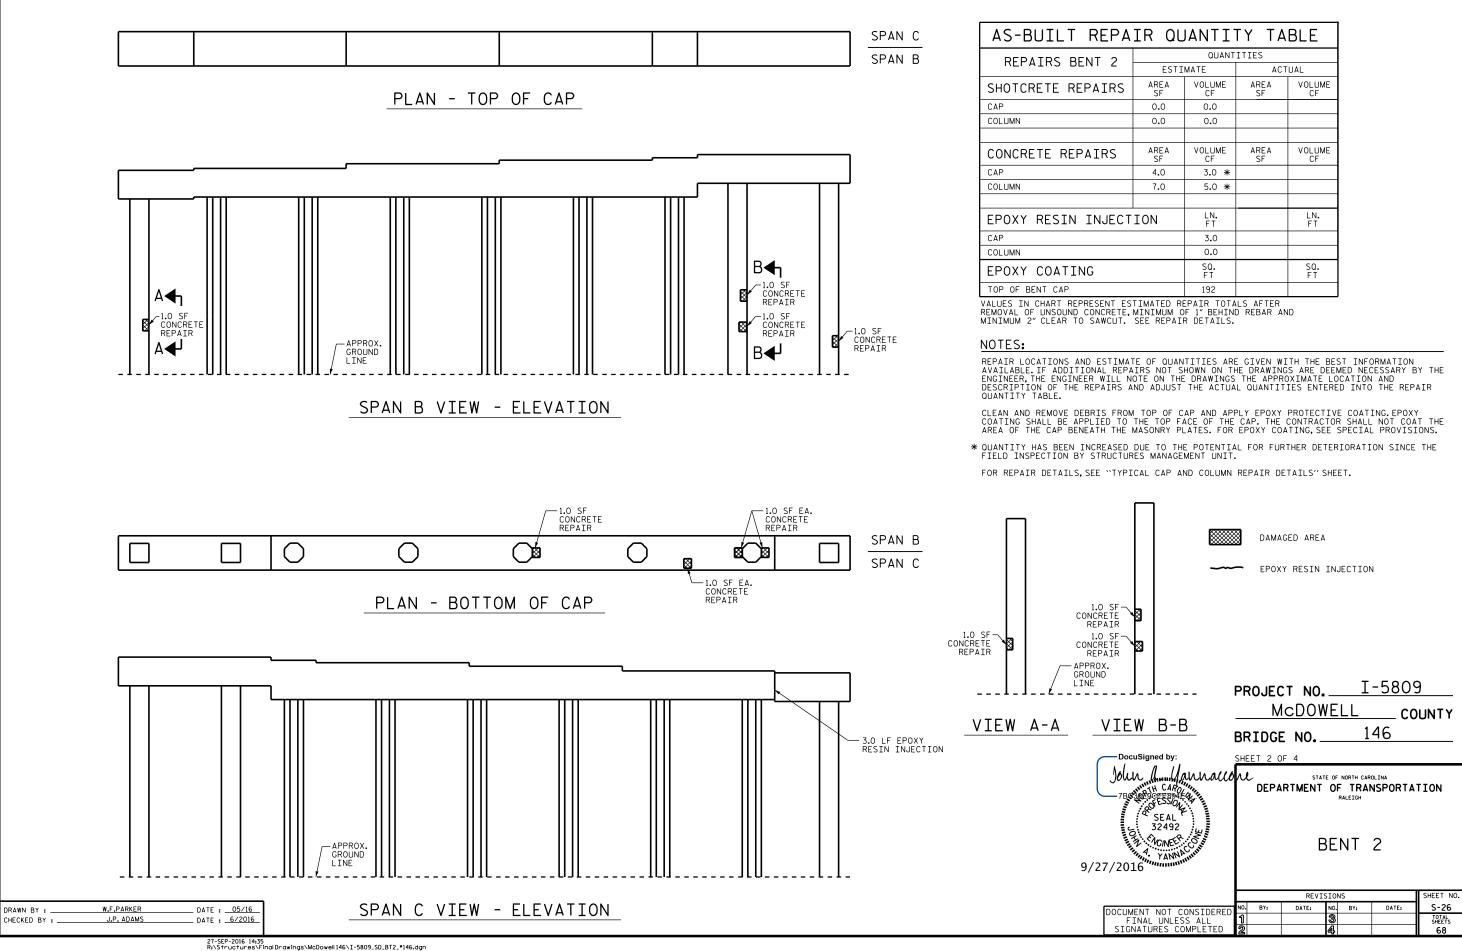

+

+

| IR QUANTITY TABLE                                                                                                                                                                                                                   |                                                                                                                                                                                  |              |            |              |  |  |
|-------------------------------------------------------------------------------------------------------------------------------------------------------------------------------------------------------------------------------------|----------------------------------------------------------------------------------------------------------------------------------------------------------------------------------|--------------|------------|--------------|--|--|
|                                                                                                                                                                                                                                     | QUANTITIES                                                                                                                                                                       |              |            |              |  |  |
|                                                                                                                                                                                                                                     | ESTIMATE                                                                                                                                                                         |              | ACTUAL     |              |  |  |
|                                                                                                                                                                                                                                     | AREA<br>SF                                                                                                                                                                       | VOLUME<br>CF | AREA<br>SF | VOLUME<br>CF |  |  |
|                                                                                                                                                                                                                                     | 0.0                                                                                                                                                                              | 0.0          |            |              |  |  |
|                                                                                                                                                                                                                                     | 0.0                                                                                                                                                                              | 0.0          |            |              |  |  |
|                                                                                                                                                                                                                                     | AREA                                                                                                                                                                             | VOLUME       | AREA       | VOLUME       |  |  |
|                                                                                                                                                                                                                                     | SF                                                                                                                                                                               | CF           | SF         | CF           |  |  |
|                                                                                                                                                                                                                                     | 4.0                                                                                                                                                                              | 3.0 *        |            |              |  |  |
|                                                                                                                                                                                                                                     | 7.0                                                                                                                                                                              | 5.0 *        |            |              |  |  |
| Γ                                                                                                                                                                                                                                   | ION                                                                                                                                                                              | LN.<br>FT    |            | LN.<br>FT    |  |  |
|                                                                                                                                                                                                                                     |                                                                                                                                                                                  | 3.0          |            |              |  |  |
|                                                                                                                                                                                                                                     |                                                                                                                                                                                  | 0.0          |            |              |  |  |
|                                                                                                                                                                                                                                     |                                                                                                                                                                                  | SQ.<br>FT    |            | SQ.<br>FT    |  |  |
|                                                                                                                                                                                                                                     |                                                                                                                                                                                  | 192          |            |              |  |  |
| STIMATED REPAIR TOTALS AFTER<br>MINIMUM OF 1" BEHIND REBAR AND<br>SEE REPAIR DETAILS.                                                                                                                                               |                                                                                                                                                                                  |              |            |              |  |  |
| TE OF QUANTITIES ARE GIVEN WITH THE BEST INFORMATION<br>AIRS NOT SHOWN ON THE DRAWINGS ARE DEEMED NECESSARY BY THE<br>NOTE ON THE DRAWINGS THE APPROXIMATE LOCATION AND<br>AND ADJUST THE ACTUAL QUANTITIES ENTERED INTO THE REPAIR |                                                                                                                                                                                  |              |            |              |  |  |
|                                                                                                                                                                                                                                     | M TOP OF CAP AND APPLY EPOXY PROTECTIVE COATING.EPOXY<br>THE TOP FACE OF THE CAP. THE CONTRACTOR SHALL NOT COAT THE<br>MASONRY PLATES. FOR EPOXY COATING,SEE SPECIAL PROVISIONS. |              |            |              |  |  |
| DUE TO THE POTENTIAL FOR FURTHER DETERIORATION SINCE THE RES MANAGEMENT UNIT.                                                                                                                                                       |                                                                                                                                                                                  |              |            |              |  |  |
| ICAL CAP AND COLUMN REPAIR DETAILS" SHEET.                                                                                                                                                                                          |                                                                                                                                                                                  |              |            |              |  |  |