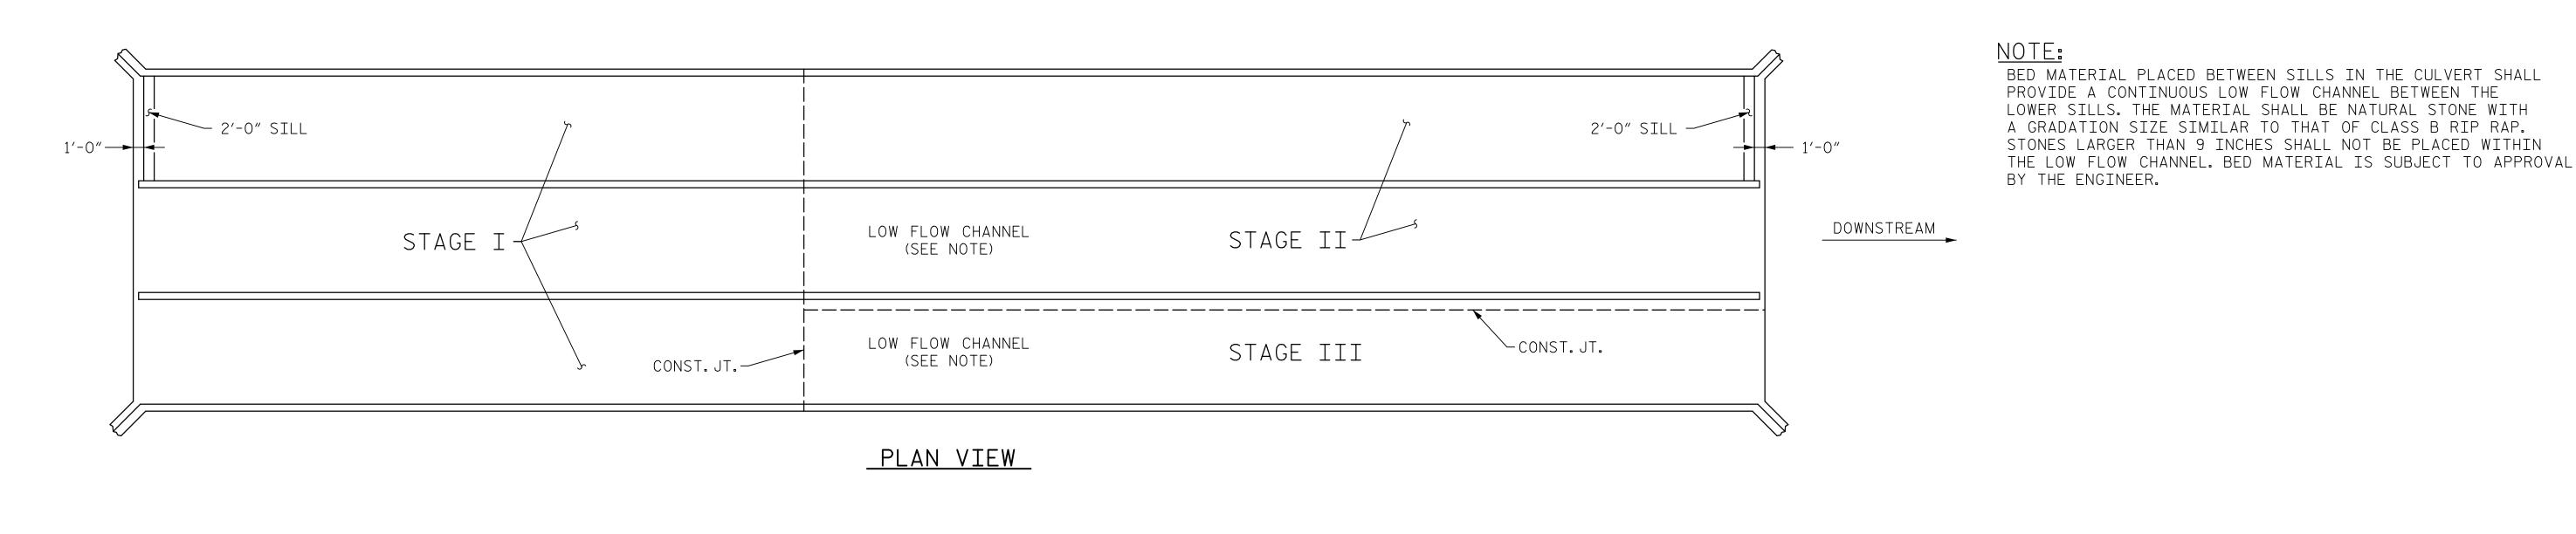

— 2 LAYERS OF 30 LB. ROOFING FELT TO

PREVENT BOND

\* DOWELS MAY BE PUSHED INTO GREEN CONCRETE AFTER SLAB HAS BEEN FLOAT FINISHED.

SECTION THROUGH SILL

ELEVATION - LOOKING UPSTREAM

CULVERT SILL DETAILS

11/30/2016