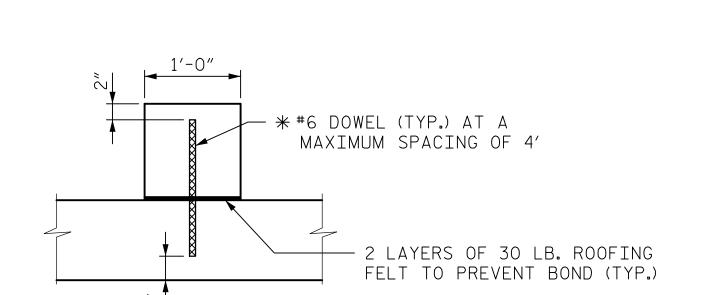

— 2 LAYERS OF 30 LB. ROOFING FELT TO

PREVENT BOND

\* DOWELS MAY BE PUSHED INTO GREEN CONCRETE AFTER SLAB HAS BEEN FLOAT FINISHED.

SECTION THROUGH SILL

ELEVATION - LOOKING UPSTREAM

CULVERT SILL DETAILS

11/30/2016