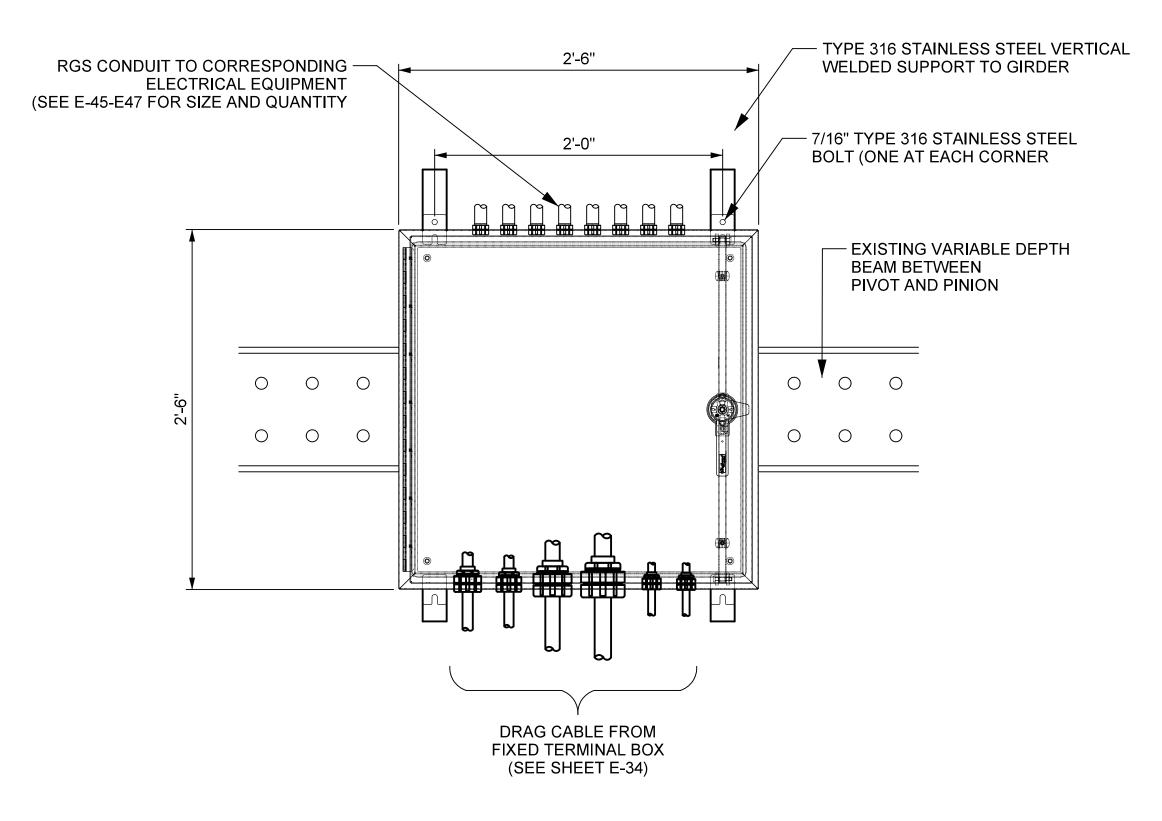

## SPAN MOTOR DISCONNECT SWITCH

SCALE: 1 1/2" = 1'-0"





## PIVOT PIER MOVABLE TERMINAL CABINET

SCALE: 1" = 1'-0"

## NOTES:

- 1. THE SPAN MOTOR DISCONNECT SWITCH SHALL BE A HEAVY DUTY NON-FUSIBLE, SINGLE THROW, 480V, 100A, NEMA 4X S.S., THREE POLE EATON DISCONNECT SWITCH CATALOG NUMBER HU361DS OR APPROVED EQUAL.
- 2. THE WEDGE MOTOR DISCONNECT SWITCH SHALL BE A HEAVY DUTY NON-FUSIBLE, SINGLE THROW, 480V, 30A, NEMA 4X S.S, THREE POLE EATON DISCONNECT SWITCH CATALOG NUMBER HU361DS OR APPROVED EQUAL.

B-5936 PROJECT NO. **TYRRELL** COUNTY BRIDGE NO:

STATE OF NORTH CAROLINA DEPARTMENT OF TRANSPORTATION

ELECTRICAL DETAILS: DISCONNECT SWITCH AND PANEL MOUNTING DETAIL

**ALLIGATOR RIVER SWING SPAN** 

|              | REVISIONS |     |       |     |     |       | SHEET NO        |
|--------------|-----------|-----|-------|-----|-----|-------|---