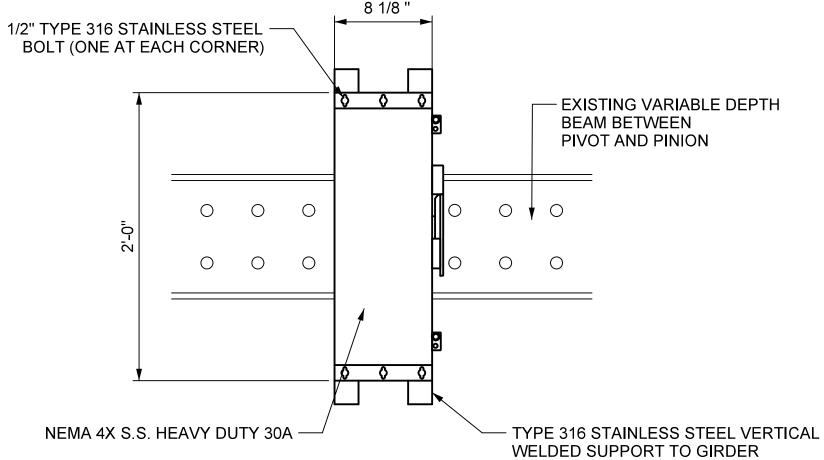

## SPAN MOTOR DISCONNECT SWITCH

SCALE: 1 1/2" = 1'-0"

## NOTES:

- 1. THE SPAN MOTOR DISCONNECT SWITCH SHALL BE A HEAVY DUTY NON-FUSIBLE, SINGLE THROW, 480V, 100A, NEMA 4X S.S., THREE POLE EATON DISCONNECT SWITCH CATALOG NUMBER HU361DS OR APPROVED EQUAL.
- 2. THE WEDGE MOTOR DISCONNECT SWITCH SHALL BE A HEAVY DUTY NON-FUSIBLE, SINGLE THROW, 480V, 30A, NEMA 4X S.S, THREE POLE EATON DISCONNECT SWITCH CATALOG NUMBER HU361DS OR APPROVED EQUAL.