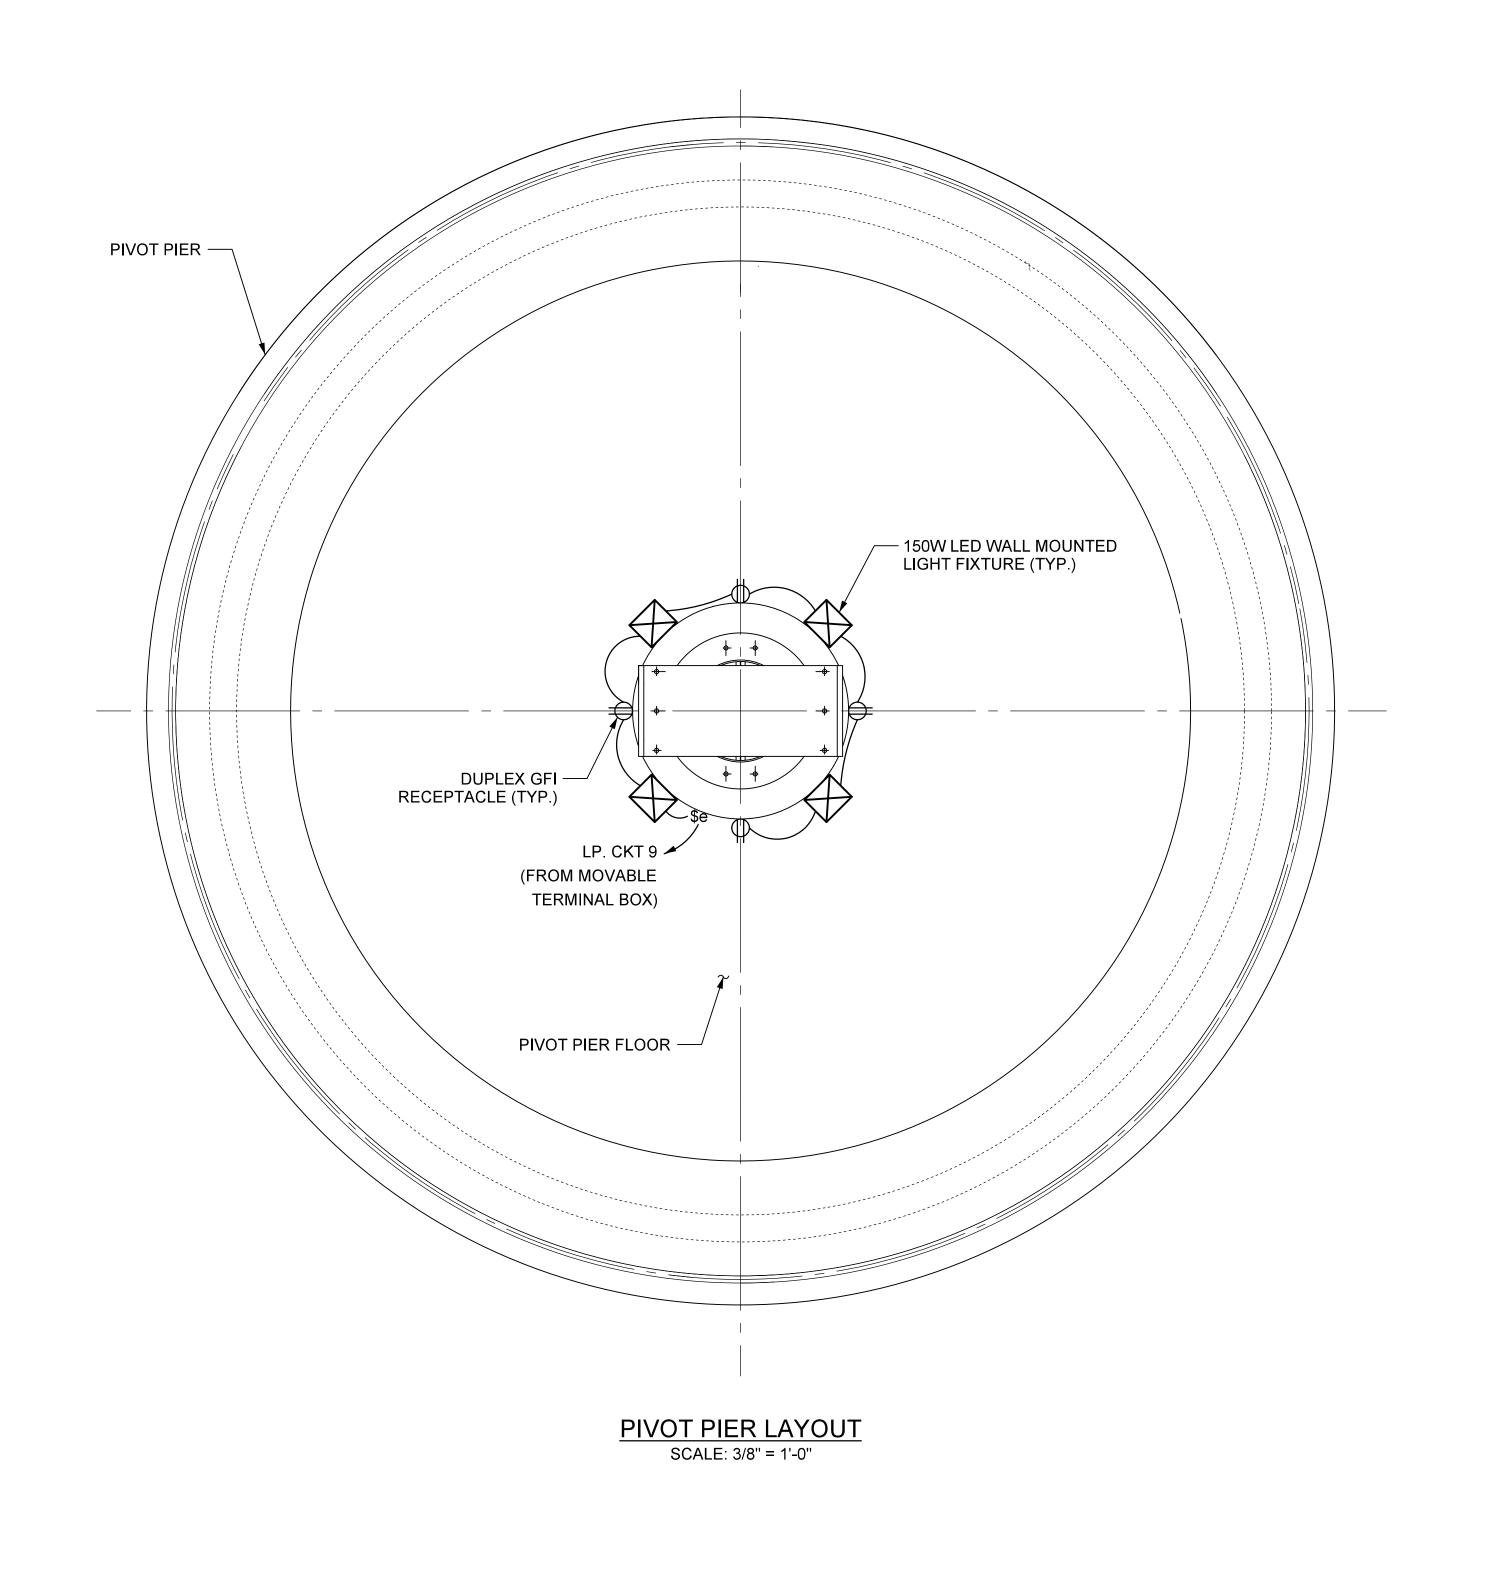

## NOTES:

- 1. ALL NOTES ON DWG E-40 ARE APPLICABLE TO THIS DWG.
- THE OUTDOOR LIGHTING LIGHT FIXTURES SHALL BE LITHONIA LIGHTING CATALOG NO. TWP-LED-30C-700-40K-T3M-MVOLT-DDBXD OR APPROVED EQUAL.

PROJECT NO. B-5936