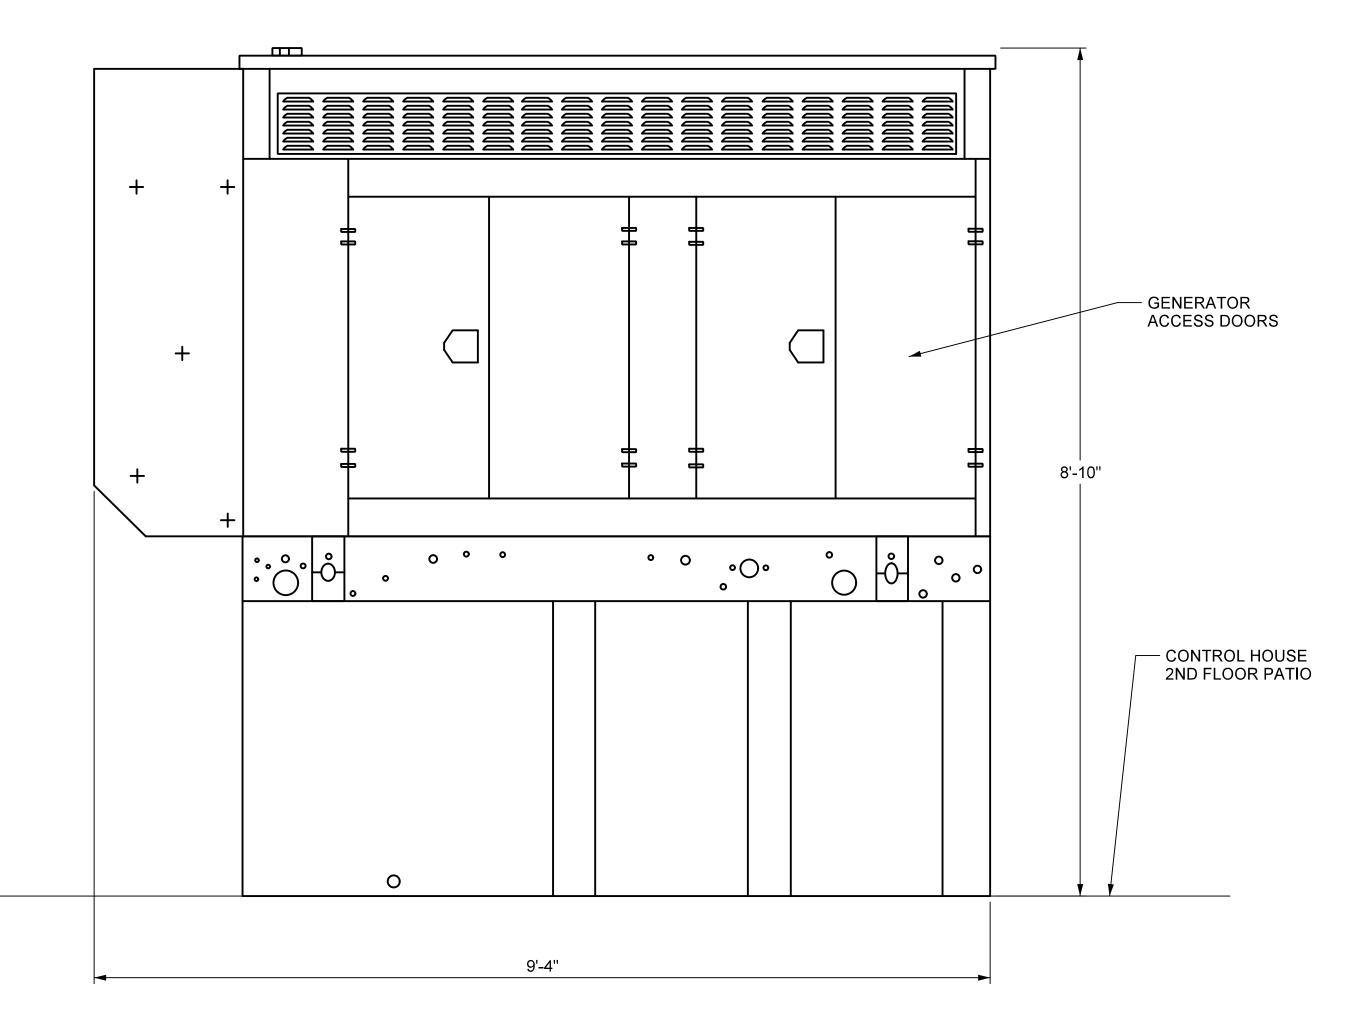

## NOTES:

+

+

| DBY GENERATOR SHALL BE A GENERAC DIESEL 60 KW GENERATOR MODEL<br>OR APPROVED EQUAL. THE GENERATOR SHALL BE A LEVEL 2 ACOUSTIC<br>RE WITH A TANK CAPABLE OF 63 HOURS OF OPERATION UNLESS OTHERWISE                |
|------------------------------------------------------------------------------------------------------------------------------------------------------------------------------------------------------------------|
| FFICIENT ROOM ON ALL SIDES OF THE GENERATOR FOR MAINTENANCE AND<br>3. THIS UNIT MUST BE INSTALLED IN ACCORDANCE WITH CURRENT<br>.E NFPA 37 AND NFPA 70 STANDARDS AS WELL AS ANY OTHER FEDERAL,<br>D LOCAL CODES. |
| F GENERATOR SET MUST BE ENCLOSED TO PREVENT PEST INTRUSION AND<br>ATION OF DISCHARGE AND/OR IMPROPER COOLING AIR FLOW.                                                                                           |
| SYSTEM MAXIMUM BACK PRESSURE SHALL BE PER, MANUFACTURER<br>D REQUIREMENTS.                                                                                                                                       |
| BOLTS OR STUDS TO MOUNTING SURFACE SHALL BE 5/8-11 GRADE 5<br>DARD SAE TORQUE SPECS).                                                                                                                            |
| DW FREE FLOW OF INTAKE AIR, DISCHARGE AIR AND EXHAUST, PER<br>FURERS APPROVED REQUIREMENTS.                                                                                                                      |
| OR MUST BE INSTALLED SUCH THAT FRESH COOLED AIR IS AVAILABLE<br>DISCHARGE AIR FROM RADIATOR IS NOT RE CIRCULATED.                                                                                                |
| HOLES IS ONLY REQUIRED FOR MOUNTING OF GENERATOR ON A MOUNTING                                                                                                                                                   |
| GENERATOR SHALL REMAIN THE PROPERTY OF NCDOT. CONTRACTOR SHALL<br>CT, TRANSPORT, AND STORE IN LOCATION SPECIFIED BY NCDOT.                                                                                       |
| DATE : <u>8/8/2016</u>                                                                                                                                                                                           |
| DATE : <u>8/8/2016</u>                                                                                                                                                                                           |
|                                                                                                                                                                                                                  |