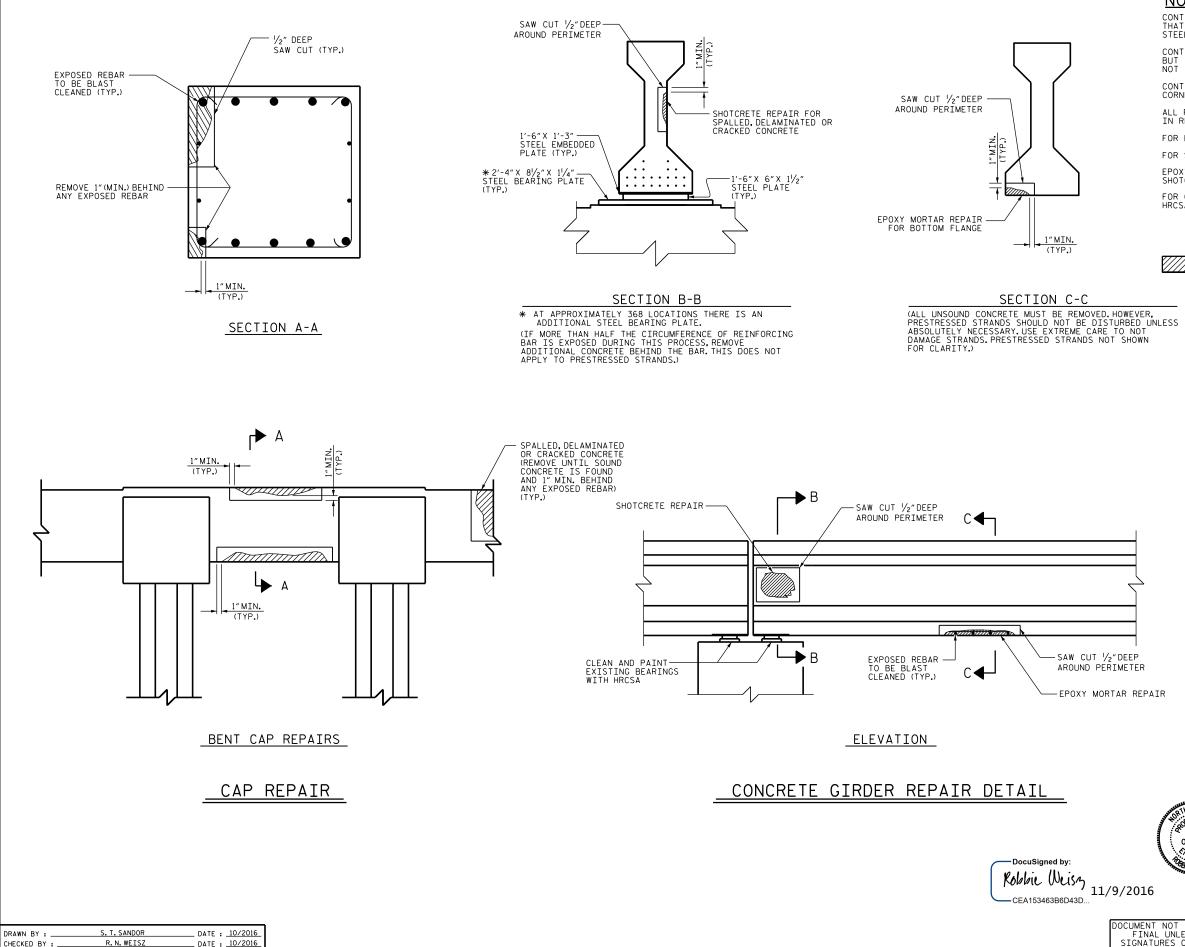

## NOTES

CONTRACTOR SHALL REMOVE SURFACE CONCRETE TO VERIFY THAT SAWCUT DEPTH WILL NOT DAMAGE EXISTING REINFORCING STEEL OR PRESTRESSED TENDONS. CONTRACTOR SHALL SAW CUT TO A NOMINAL DEPTH OF  $V_{\rm Z}''$  BUT REINFORCING STEEL AND PRESTRESSED TENDONS SHALL NOT BE DAMAGED. CONTRACTOR SHALL SAW CUT THE REPAIR AREAS SO THAT THE CORNERS ARE SQUARE AS INDICATED ON THE DETAILS. ALL REPAIRS IN GIRDER FLANGE OR INCLUDING GIRDER FLANGE IN REPAIR SHALL BE EPOXY MORTAR. FOR EPOXY MORTAR REPAIRS, SEE SPECIAL PROVISIONS. FOR SHOTCRETE REPAIRS, SEE SPECIAL PROVISIONS. EPOXY MORTAR REPAIRS MAY BE SUBSTITUTED IN LIEU OF SHOTCRETE REPAIRS WITH THE APPROVAL OF THE ENGINEER. FOR CLEANING AND PAINTING EXISTING BEARINGS WITH HRCSA, SEE SPECIAL PROVISIONS.