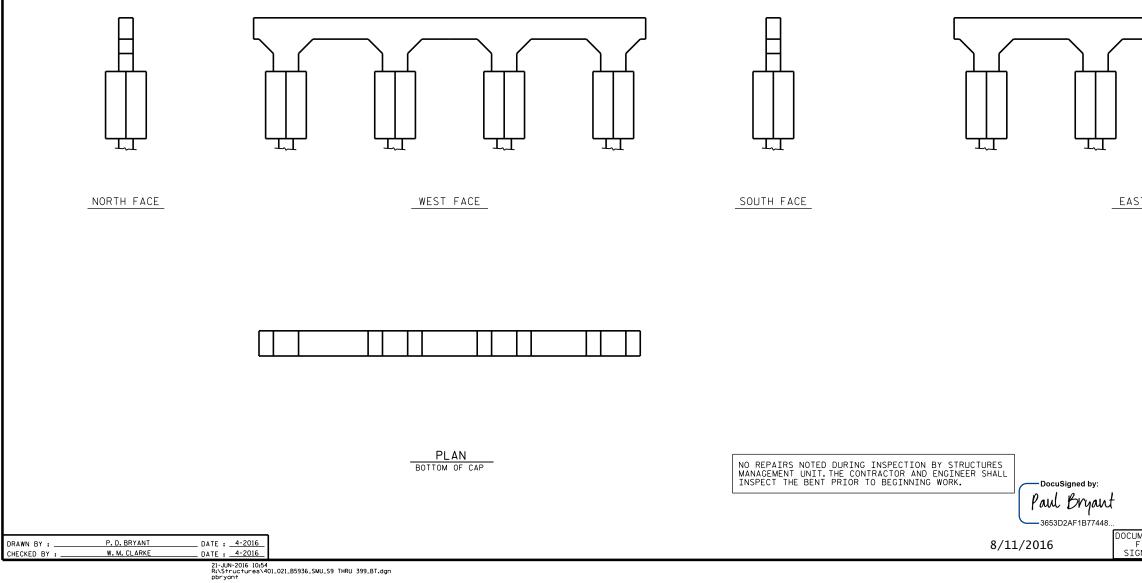

FOR CAP REPAIR DETAILS, SEE "TYPICAL CAP REPAIR DETAILS" SHEET.

FOR "SHOTCRETE REPAIRS", SEE SPECIAL PROVISIONS.

FOR "EPOXY RESIN INJECTION", SEE SPECIAL PROVISIONS.

CAP CAP PILE PILE EP0> САР

VALUES REMOVA MIN.2″