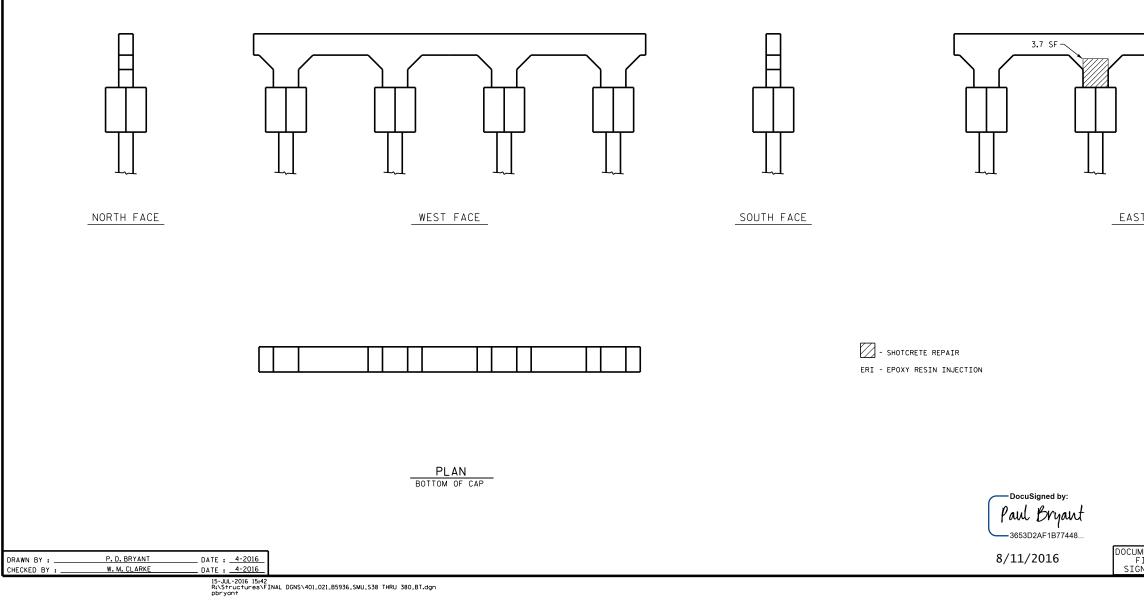

FOR CAP REPAIR DETAILS, SEE "TYPICAL CAP REPAIR DETAILS" SHEET.

FOR "SHOTCRETE REPAIRS", SEE SPECIAL PROVISIONS.

FOR "EPOXY RESIN INJECTION", SEE SPECIAL PROVISIONS.

SHOT CAP CAP PILE PILE EP0> САР

VALUES REMOVA MIN.2″

+

+

.

| REPAIR QUANTITY TABLE                                                                                                                                         |           |                 |          |                 |
|---------------------------------------------------------------------------------------------------------------------------------------------------------------|-----------|-----------------|----------|-----------------|
| QUANTITIES                                                                                                                                                    |           |                 |          |                 |
| REPAIRS BENT 27-S                                                                                                                                             | ESTI      | IMATE ACTUAL    |          |                 |
| SHOTCRETE REPAIRS                                                                                                                                             | AREA      | VOLUME          | AREA     | VOLUME          |
|                                                                                                                                                               | SF<br>3.7 | CF              | SF       | CF              |
| CAP (VERTICAL FACE)<br>CAP (HORIZONTAL, CORNER)                                                                                                               | 0.0       | 1.5<br>0.0      |          |                 |
| PILE COLLAR (VERT FACE)                                                                                                                                       | 0.0       | 0.0             |          | L               |
| PILE COLLAR (HORIZ FACE)                                                                                                                                      | 0.0       | 0.0             |          |                 |
| EPOXY RESIN INJECTI                                                                                                                                           | ON        | LN.FT.          |          | LN.FT.          |
| CAP                                                                                                                                                           |           | 0.0             |          |                 |
| ALUES IN CHART REPRESENT ESTIMATED REPAIR TOTALS AFTER<br>REMOVAL OF UNSOUND CONCRETE, MIN. OF 1"BEHIND REBAR AND<br>AIN. 2"CL TO SAWCUT. SEE REPAIR DETAILS. |           |                 |          |                 |
|                                                                                                                                                               |           | 10<br>RELL<br>) |          |                 |
| SEAL<br>23739                                                                                                                                                 |           | STATE OF NORTH  | ANSPORTA | TION            |
| D. BRIT                                                                                                                                                       | E         | BENT 2          | 21-2     |                 |
| $\vdash$                                                                                                                                                      |           | REVISIONS       |          | SHEET NO.       |
| DOCUMENT NOT CONSIDERED                                                                                                                                       | BY: DATE  | : NO. BY:       | DATE:    | S-342           |
| FINAL UNLESS ALL 🚺                                                                                                                                            |           | 3               |          | TOTAL<br>SHEETS |
| SIGNATURES COMPLETED 🙎                                                                                                                                        |           | 4               |          | 394             |