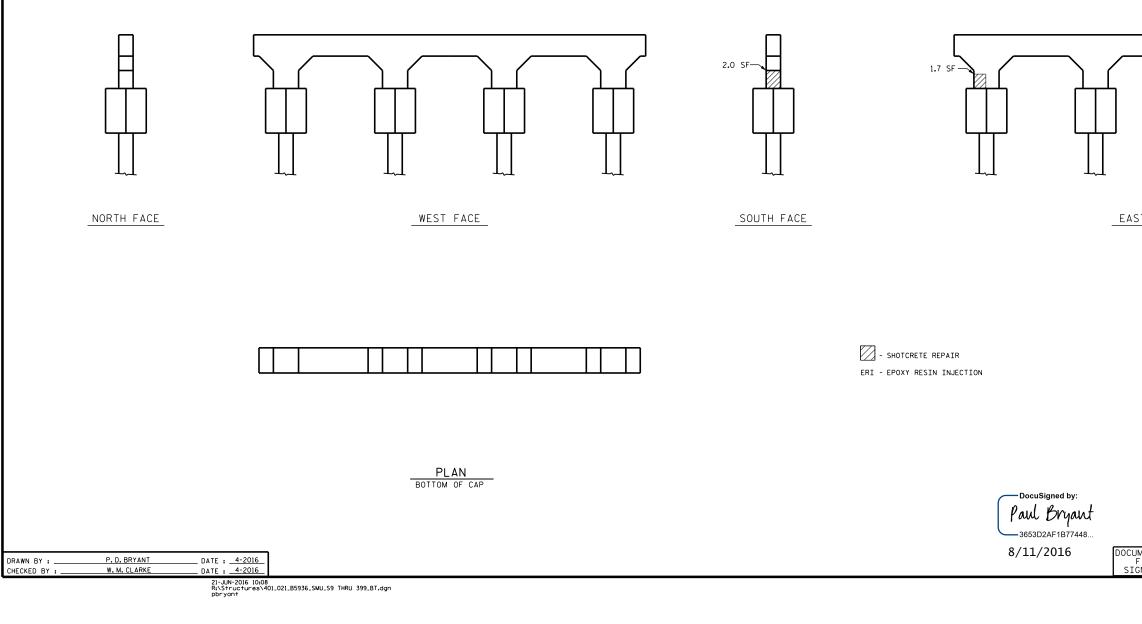

FOR CAP REPAIR DETAILS, SEE "TYPICAL CAP REPAIR DETAILS" SHEET.

FOR ``SHOTCRETE REPAIRS", SEE SPECIAL PROVISIONS.

FOR "EPOXY RESIN INJECTION", SEE SPECIAL PROVISIONS.

REPA SHOT CAP (( CAP (H PILE PILE EPO> CAP

VALUES REMOVA MIN.2″

+

.

+

| REPAIR QUANTITY TABLE                                                                                                                         |             |            |       |                          |
|-----------------------------------------------------------------------------------------------------------------------------------------------|-------------|------------|-------|--------------------------|
| OLIANTITIES                                                                                                                                   |             |            |       |                          |
| AIRS BENT 22-                                                                                                                                 | S EST       | [MATE      | ACT   | UAL                      |
| TCRETE REPAIR                                                                                                                                 | S AREA      | VOLUME     | AREA  | VOLUME                   |
| VERTICAL FACE)                                                                                                                                | 3.7 SF      | CF<br>1.5  | SF    | CF                       |
| HORIZONTAL, CORNER)                                                                                                                           | 0.0         | 0.0        |       |                          |
| COLLAR (VERT FACE)                                                                                                                            | 0.0         | 0.0        |       |                          |
| COLLAR (HORIZ FACE)                                                                                                                           | 0.0         | 0.0        |       |                          |
| XY RESIN INJE                                                                                                                                 | CTION       | LN.FT.     |       | LN.FT.                   |
|                                                                                                                                               |             | 0.0        |       |                          |
| S IN CHART REPRESENT ESTIMATED REPAIR TOTALS AFTER<br>AL OF UNSOUND CONCRETE, MIN. OF 1'BEHIND REBAR AND<br>CL TO SAWCUT. SEE REPAIR DETAILS. |             |            |       |                          |
| A CARD                                                                                                                                        | BRIDGE N    | RELL       | CC    |                          |
| Concerned<br>Concerned                                                                                                                        |             | BENT 2     | 22-S  |                          |
|                                                                                                                                               |             | REVISIONS  |       | SHEET NO.                |
| MENT NOT CONSIDERED                                                                                                                           | NO. BY: DAT | E: NO. BY: | DATE: | S-337<br>TOTAL<br>SHEETS |
| NATURES COMPLETED                                                                                                                             | ด           | - A        |       |                          |