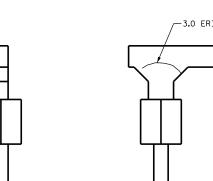

- SHOTCRETE REPAIR ERI - EPOXY RESIN INJECTION

21-JUN-2016 10:07 R:\Structures\401\_021\_B5936\_SMU\_S9 THRU 399\_BT.dgn pbryant

| REPAIR QUANTITY TABLE                                                                                                                                    |                 |            |       |                          |
|----------------------------------------------------------------------------------------------------------------------------------------------------------|-----------------|------------|-------|--------------------------|
| QUANTITIES                                                                                                                                               |                 |            |       |                          |
| REPAIRS BENT 20-S                                                                                                                                        | ESTIMATE ACTUAL |            |       |                          |
| SHOTCRETE REPAIRS                                                                                                                                        | AREA            | VOLUME     | AREA  | VOLUME                   |
|                                                                                                                                                          | SF<br>5.5       | CF         | SF    | CF                       |
| CAP (VERTICAL FACE)                                                                                                                                      | 0.0             | 2.3<br>0.0 |       |                          |
| CAP (HORIZONTAL, CORNER)<br>PILE COLLAR (VERT FACE)                                                                                                      | 0.0             | 0.0        |       |                          |
| PILE COLLAR (HORIZ FACE)                                                                                                                                 | 0.0             | 0.0        |       |                          |
|                                                                                                                                                          |                 |            |       |                          |
| EPOXY RESIN INJECTI                                                                                                                                      | ON              | LN.FT.     |       | LN.FT.                   |
| CAP                                                                                                                                                      |                 | 11.0       |       |                          |
| /ALUES IN CHART REPRESENT EST<br>REMOVAL OF UNSOUND CONCRETE,M<br>AIN.2"CL TO SAWCUT.SEE REPAIR                                                          | DETAILS.        |            | -     |                          |
| EAST FACE                                                                                                                                                |                 |            |       |                          |
| PROJECT NO. <u>B-5936</u><br><u>TYRRELL</u> COUNTY<br>BRIDGE NO. <u>7</u><br>BRIDGE NO. <u>7</u><br>DEPARTMENT OF TRANSPORTATION<br>RALEICH<br>BENT 20-S |                 |            |       |                          |
|                                                                                                                                                          |                 |            |       |                          |
|                                                                                                                                                          |                 | REVISIONS  |       | SHEET NO.                |
| DOCUMENT NOT CONSIDERED NO.<br>FINAL UNLESS ALL <b>1</b>                                                                                                 | BY: DATE        | : NO. BY:  | DATE: | S-335<br>TOTAL<br>SHEETS |
| SIGNATURES COMPLETED 2                                                                                                                                   |                 | - A        | -     | 394                      |