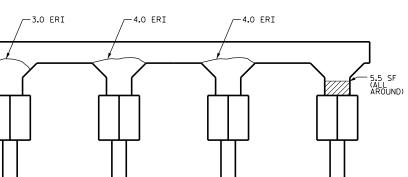

- SHOTCRETE REPAIR ERI - EPOXY RESIN INJECTION

21-JUN-2016 10:07 R:\Structures\401\_021\_B5936\_SMU\_S9 THRU 399\_BT.dgn pbryant

| REPAIR QUANTITY TABLE                                                                                                                                    |                 |            |       |                          |
|----------------------------------------------------------------------------------------------------------------------------------------------------------|-----------------|------------|-------|--------------------------|
| QUANTITIES                                                                                                                                               |                 |            |       |                          |
| REPAIRS BENT 20-S                                                                                                                                        | ESTIMATE ACTUAL |            |       |                          |
| SHOTCRETE REPAIRS                                                                                                                                        | AREA            | VOLUME     | AREA  | VOLUME                   |
|                                                                                                                                                          | SF<br>5.5       | CF         | SF    | CF                       |
| CAP (VERTICAL FACE)                                                                                                                                      | 0.0             | 2.3<br>0.0 |       |                          |
| CAP (HORIZONTAL, CORNER)<br>PILE COLLAR (VERT FACE)                                                                                                      | 0.0             | 0.0        |       |                          |
| PILE COLLAR (HORIZ FACE)                                                                                                                                 | 0.0             | 0.0        |       |                          |
|                                                                                                                                                          |                 |            |       |                          |
| EPOXY RESIN INJECTI                                                                                                                                      | ON              | LN.FT.     |       | LN.FT.                   |
| CAP                                                                                                                                                      |                 | 11.0       |       |                          |
| /ALUES IN CHART REPRESENT EST<br>REMOVAL OF UNSOUND CONCRETE,M<br>AIN.2"CL TO SAWCUT.SEE REPAIR                                                          | DETAILS.        |            | -     |                          |
| EAST FACE                                                                                                                                                |                 |            |       |                          |
| PROJECT NO. <u>B-5936</u><br><u>TYRRELL</u> COUNTY<br>BRIDGE NO. <u>7</u><br>BRIDGE NO. <u>7</u><br>DEPARTMENT OF TRANSPORTATION<br>RALEICH<br>BENT 20-S |                 |            |       |                          |
|                                                                                                                                                          |                 |            |       |                          |
|                                                                                                                                                          |                 | REVISIONS  |       | SHEET NO.                |
| DOCUMENT NOT CONSIDERED NO.<br>FINAL UNLESS ALL <b>1</b>                                                                                                 | BY: DATE        | : NO. BY:  | DATE: | S-335<br>TOTAL<br>SHEETS |
| SIGNATURES COMPLETED 2                                                                                                                                   |                 | - A        | -     | 394                      |