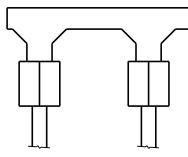

FOR CAP REPAIR DETAILS, SEE "TYPICAL CAP REPAIR DETAILS" SHEET.

FOR "SHOTCRETE REPAIRS", SEE SPECIAL PROVISIONS.

FOR "EPOXY RESIN INJECTION", SEE SPECIAL PROVISIONS.

SHOT CAP CAP PILE PILE EP0> CAP

VALUES REMOVA MIN.2″

- SHOTCRETE REPAIR ERI - EPOXY RESIN INJECTION

21-JUN-2016 10:07 R:\Structures\401\_021\_B5936\_SMU\_S9 THRU 399\_BT.dgn pbryant

| REPAIR QUANTITY TABLE                                                                                                                                    |                 |            |       |                          |
|----------------------------------------------------------------------------------------------------------------------------------------------------------|-----------------|------------|-------|--------------------------|
| QUANTITIES                                                                                                                                               |                 |            |       |                          |
| REPAIRS BENT 20-S                                                                                                                                        | ESTIMATE ACTUAL |            |       |                          |
| SHOTCRETE REPAIRS                                                                                                                                        | AREA            | VOLUME     | AREA  | VOLUME                   |
|                                                                                                                                                          | SF<br>5.5       | CF         | SF    | CF                       |
| CAP (VERTICAL FACE)                                                                                                                                      | 0.0             | 2.3<br>0.0 |       |                          |
| CAP (HORIZONTAL, CORNER)<br>PILE COLLAR (VERT FACE)                                                                                                      | 0.0             | 0.0        |       |                          |
| PILE COLLAR (HORIZ FACE)                                                                                                                                 | 0.0             | 0.0        |       |                          |
|                                                                                                                                                          |                 |            |       |                          |
| EPOXY RESIN INJECTI                                                                                                                                      | ON              | LN.FT.     |       | LN.FT.                   |
| CAP                                                                                                                                                      |                 | 11.0       |       |                          |
| /ALUES IN CHART REPRESENT EST<br>REMOVAL OF UNSOUND CONCRETE,M<br>AIN.2"CL TO SAWCUT.SEE REPAIR                                                          | DETAILS.        |            | -     |                          |
| EAST FACE                                                                                                                                                |                 |            |       |                          |
| PROJECT NO. <u>B-5936</u><br><u>TYRRELL</u> COUNTY<br>BRIDGE NO. <u>7</u><br>BRIDGE NO. <u>7</u><br>DEPARTMENT OF TRANSPORTATION<br>RALEICH<br>BENT 20-S |                 |            |       |                          |
|                                                                                                                                                          |                 |            |       |                          |
|                                                                                                                                                          |                 | REVISIONS  |       | SHEET NO.                |
| DOCUMENT NOT CONSIDERED NO.<br>FINAL UNLESS ALL <b>1</b>                                                                                                 | BY: DATE        | : NO. BY:  | DATE: | S-335<br>TOTAL<br>SHEETS |
| SIGNATURES COMPLETED 2                                                                                                                                   |                 | - A        | -     | 394                      |