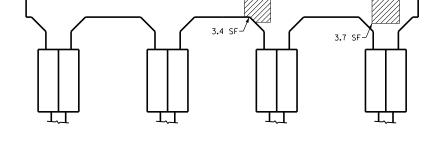

\_7.6 SF 1.1 SF ¬ 0.7 SF-NORTH FACE WEST FACE

NOTES:

REPAIR LOCATIONS AND ESTIMATE OF QUANTITIES ARE GIVEN WITH THE BEST INFORMATION AVAILABLE. IF ADDITIONAL REPAIRS NOT SHOWN ON THE DRAWINGS ARE DEEMED NECESSARY BY THE INSPECTOR OR ENGINEER THE CONTRACTOR SHALL NOTE ON THE DRAWINGS THE APPROXIMATE LOCATION AND DESCRIPTION OF THE REPAIRS AND ADJUST THE ACTUAL QUANTITIES ENTERED INTO THE REPAIR QUANTITY TABLE.

FOR CAP REPAIR DETAILS, SEE "TYPICAL CAP REPAIR DETAILS" SHEET.

FOR "SHOTCRETE REPAIRS", SEE SPECIAL PROVISIONS.

FOR "EPOXY RESIN INJECTION", SEE SPECIAL PROVISIONS.

SOUTH FACE

EAST FACE

- SHOTCRETE REPAIR
ERI - EPOXY RESIN INJECTION