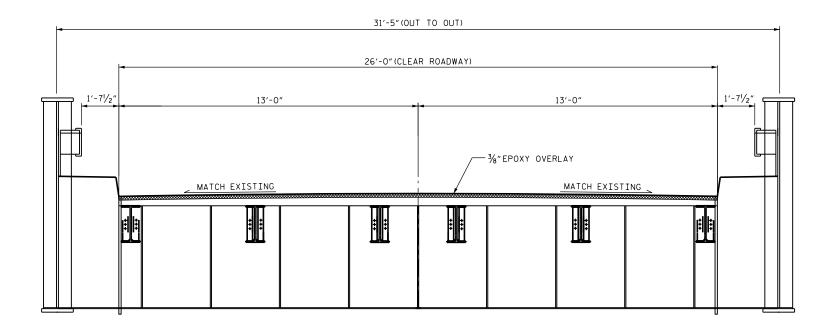

31'-5"(OUT TO OUT) 26'-0"(CLEAR ROADWAY) 1'-71/2' 1'-71/2" 13'-0" 13'-0" EXISTING CONCRETE DECK EXISTING EXISTING

## TYPICAL SECTION

(PROPOSED) (LOOKING EAST)

NOTE:

SEE TRAFFIC MANAGEMENT PLANS FOR TRAFFIC STAGING AND WORK ZONE DIMENSIONS.

DETAIL FOR EPOXY OVERLAY

B-5936 PROJECT NO.\_ TYRRELL \_ COUNTY BRIDGE NO.

SHEET 2 OF 2