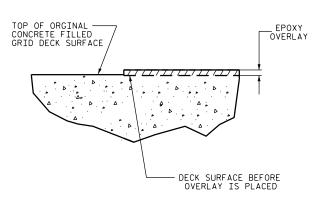

## TYPICAL SECTION

(PROPOSED) (LOOKING EAST)

NOTE:

SEE TRAFFIC MANAGEMENT PLANS FOR TRAFFIC STAGING AND WORK ZONE DIMENSIONS.

DETAIL FOR EPOXY OVERLAY

B-5936 PROJECT NO.\_ TYRRELL \_ COUNTY BRIDGE NO.

SHEET 2 OF 2