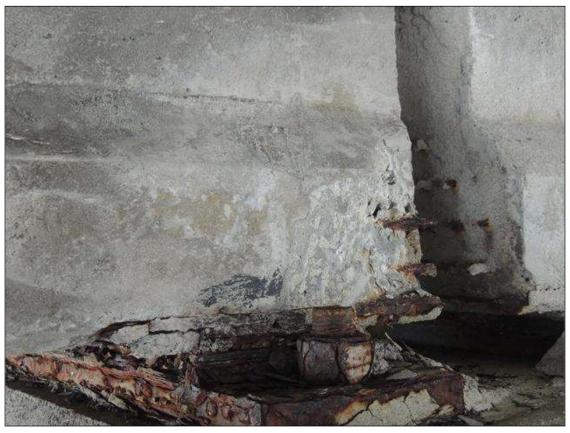

BENT 14 CRACKED AND DELAMINATED AREA ON THE NW SIDE OF PILE 4 STARTS 10" BELOW CAP AND GOES DOWN 8' 4" X 12" WIDE.

BENT 17 PILE 3 UNDER SUBCAP 1 HAS SAPLLED AREA 10' 2" LONG X 2 1/2" DEEP ON SW SIDE WITH CABLES EXPOSED AND BROKEN.PM

BENT 17 P5 UNDER SUBCAP 2 IS HEAVILY CRACKED AND DELAMINATED 10' 2" LONG X 33" AROUND PILE ON WEST SIDE.PM

BENT 28 DELAMINATED AND SPALLED AREA ON NORTH FACE OF P4 FROM WL UP 10' 8" TO BOT OF CAP 18" WIDE CABLES EXPOSED PM