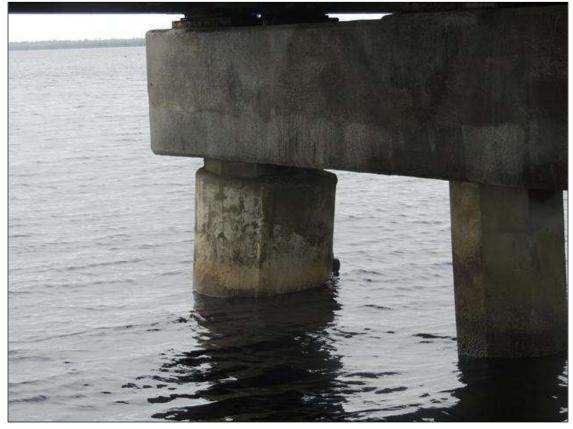

**Condition Photos** 

SPAN 103 G3 SPALLED AREA ALONG THE BOTTOM LT SIDE 5" X 32" X 5" UNDER BOTTOM 10' FROM BENT 102 MCABLE EXPOSED PM

BENT 125 PILE 3 IS CRACKED AND DELAMINATED ON N FACE OF PILE FROM THE WL UP 90" .