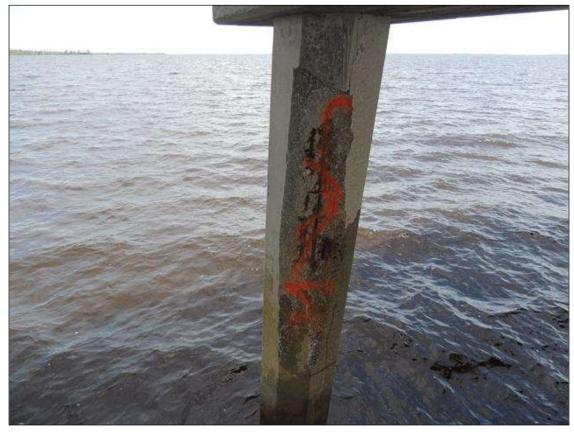

County TYRRELL

Date: 08/21/2012

**Condition Photos** 

**REST BENT 2 PILES POOR** 

REST BENT 2, P-14, SPALLED W/ EXPOSED STRANDS (50%-100% LOSS) FROM CAP TO W/L, FACES 1,2,8.

**Condition Photos** 

REST BENT 2, P-12, SPALLED W/ EXPOSED STRANDS (50%-100% LOSS) FROM CAP TO W/L, FACES 1,2,3,6,7,8.