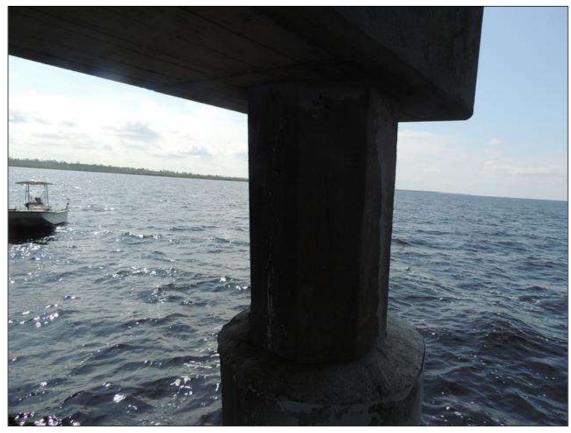

BENT 36 SPAN 36 SIDE PATCHED AND DELAMINATED AREA ALONG BOT LT END OF G1 18" H X 12" FROM END BACK.

BENT 36 P1 SOUTH FACE CRACKED AND DELAMINATED AREA FROM WL UP TO BOT OF CAP 10' 4".

BENT 120 PILE 6 IS CRACKED, DELAMINATED AND SPALLED FROM BOTTOM CAP DOWN 127" AND 18" W WITH 3 CABLES EXPOSED. PM

BENT 305 COL 4 CRACKED AND DELAMINATED ALONG RT OUTSIDE EDGE 12" W X 2' H .

BENT 10 P4 CONCRETE REPAIRED AREA HAS FAILED AND HAS SOME EXPOSED REBAR.

BENT 10 THE CASING AROUND REPAIRED PILES IS BREAKING OFF AROUND PILE.AND MISSING IN SPOTS.