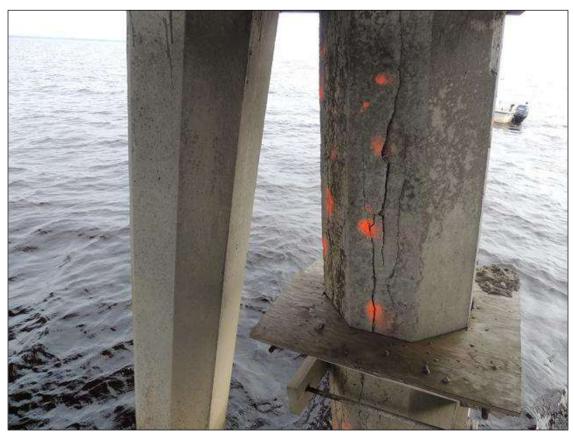

BENT 17 P5 UNDER SUBCAP 2 IS HEAVILY CRACKED AND DELAMINATED 10' 2" LONG X 33" AROUND PILE ON WEST SIDE.PM

BENT 28 DELAMINATED AND SPALLED AREA ON NORTH FACE OF P4 FROM WL UP 10' 8" TO BOT OF CAP 18" WIDE CABLES EXPOSED PM