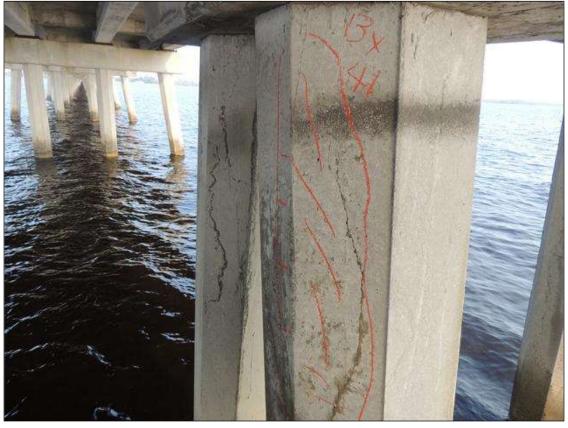

County TYRRELL

**Condition Photos** 

BENT 13 PILE 5 PATCHED AREA IS DETERIORATED AT WL AND HAS REBAR EXPOSED.

BENT 14 P4 SPALLED AREA FROM BOTTOM OF CAP TO WL 108" X 14" WIDE REBAR EXPOSED PM

BENT 15 BOTTOM OF THE CAP BETWEEN P1 AND P2 IS SPALLED 18" X 24" X 4" DEEP WITH EXPOSED REBAR.

BENT 17 HAS REPAIRED AREA THAT HAS SPALLED 4" DEEP ALL AROUND PILE FROM WL UP 2'.

BENT 116 CRACKED AND SPALLED AND DELAMINATED AREA ON P7 WITH CABLES EXPOSED 6' 6" H X 28" AROUND PILE PM

County TYRRELL

BENT 116 P2 DELAMINATED AND CRACKED AND SPALLED AREA WITH 3 CABLES EXPOSED 9' 4" H X 24" AROUND PILE ON SOUTH FACE.PM