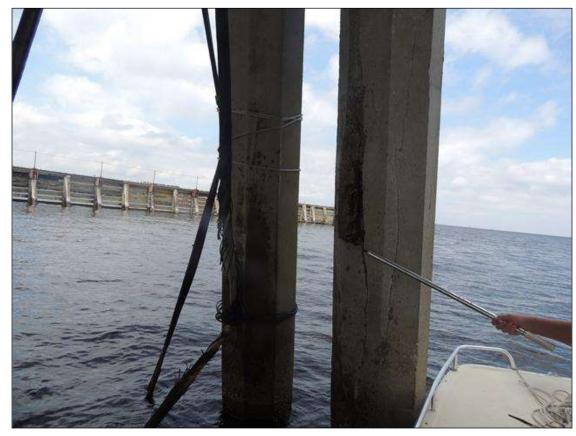

BENT 14 CRACKED AND DELAMINATED AREA ON THE NW SIDE OF PILE 4 STARTS 10" BELOW CAP AND GOES DOWN 8' 4" X 12" WIDE.

BENT 17 PILE 3 UNDER SUBCAP 1 HAS SAPLLED AREA 10' 2" LONG X 2 1/2" DEEP ON SW SIDE WITH CABLES EXPOSED AND BROKEN.PM