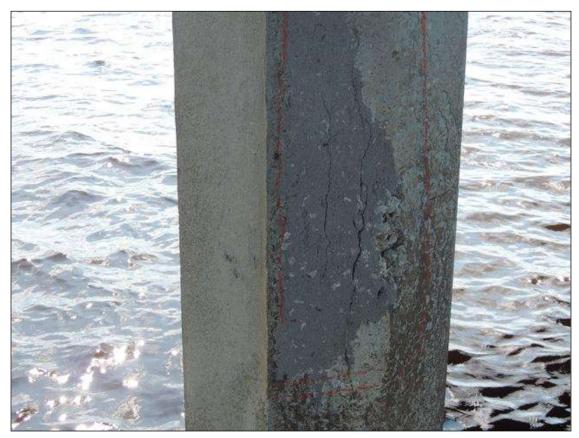

BENT 14 CRACKED AND DELAMINATED AREA ON THE NW SIDE OF PILE 4 STARTS 10" BELOW CAP AND GOES DOWN 8' 4" X 12" WIDE.

BENT 17 PILE 3 UNDER SUBCAP 1 HAS SAPLLED AREA 10' 2" LONG X 2 1/2" DEEP ON SW SIDE WITH CABLES EXPOSED AND BROKEN.PM