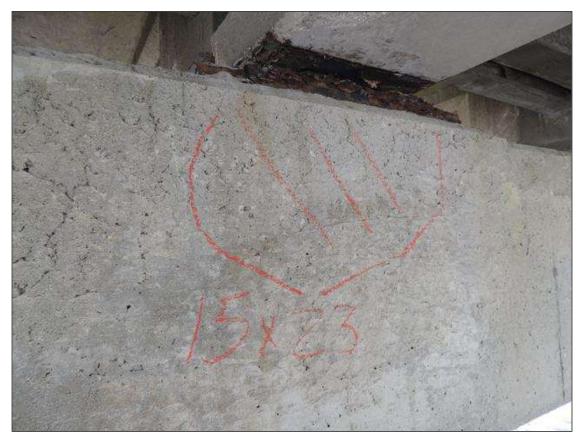

BENT 17 HAS REPAIRED AREA THAT HAS SPALLED 4" DEEP ALL AROUND PILE FROM WL UP 2'.

BENT 116 CRACKED AND SPALLED AND DELAMINATED AREA ON P7 WITH CABLES EXPOSED 6' 6" H X 28" AROUND PILE PM

County TYRRELL

BENT 116 P2 DELAMINATED AND CRACKED AND SPALLED AREA WITH 3 CABLES EXPOSED 9' 4" H X 24" AROUND PILE ON SOUTH FACE.PM