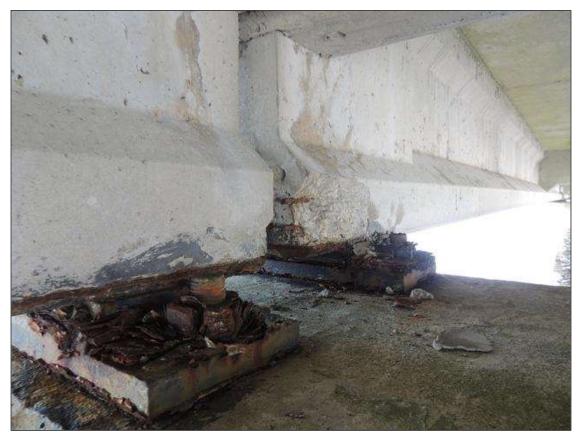

County TYRRELL

Date: 08/21/2012

**Condition Photos** 

**REST BENT 2 PILES POOR** 

REST BENT 2, P-14, SPALLED W/ EXPOSED STRANDS (50%-100% LOSS) FROM CAP TO W/L, FACES 1,2,8.

**Condition Photos** 

REST BENT 2, P-12, SPALLED W/ EXPOSED STRANDS (50%-100% LOSS) FROM CAP TO W/L, FACES 1,2,3,6,7,8.