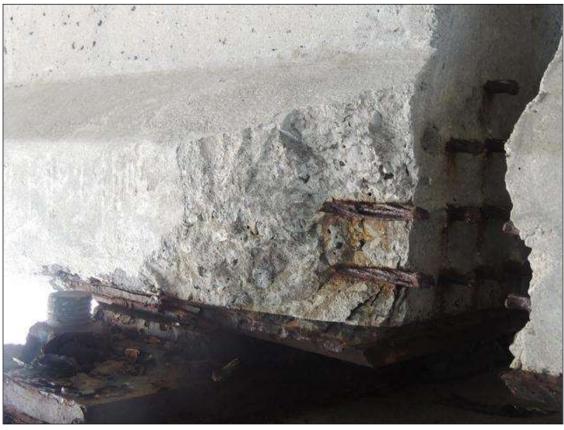

BENT 305 COL 4 CRACKED AND DELAMINATED ALONG RT OUTSIDE EDGE 12" W X 2' H .

BENT 10 P4 CONCRETE REPAIRED AREA HAS FAILED AND HAS SOME EXPOSED REBAR.

BENT 10 THE CASING AROUND REPAIRED PILES IS BREAKING OFF AROUND PILE.AND MISSING IN SPOTS.