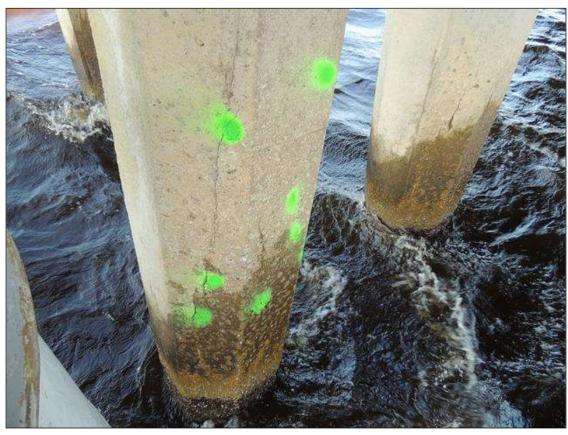

County TYRRELL

Date: 08/21/2012

**Condition Photos** 

**REST BENT 2 PILES POOR** 

REST BENT 2, P-14, SPALLED W/ EXPOSED STRANDS (50%-100% LOSS) FROM CAP TO W/L, FACES 1,2,8.

**Condition Photos** 

REST BENT 2, P-12, SPALLED W/ EXPOSED STRANDS (50%-100% LOSS) FROM CAP TO W/L, FACES 1,2,3,6,7,8.