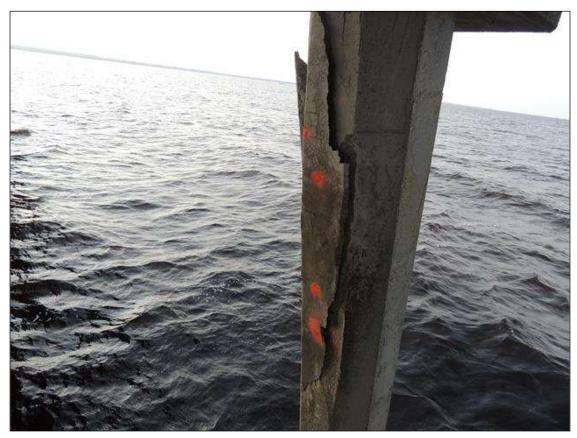

134 SPAN 134 SIDE SPALLED AREA ALONG THE BOTTOM RT END OF G3 7" X 9" X 1 1/2" DEEP.



BENT 134 PILE 4 HAS DELAMINATED AREA STARTING 10" BELOW BOTTOM OF CAP AND GOES DOWN 44" X 16" AROUND PILE.

County TYRRELL

Date: 08/05/2014



BENT 136 P4 LARGE CRACKED AND DELAMINATED AREA FROM BOTTOM OF CAP TO WL 10' X 28" AROUND PILE ON N FACE.



BENT 136 P3 CRACKED AND DELAMINATED AREA ON THE N FACE OF PILE FROM WL UP 41" X 16" AROUND PILE.

County TYRRELL

**Condition Photos** 



BENT 137 PILE 2 CRACKED AND DELAMINATED AREA ON THE NE FACE OF THE PILE 18" AROUND, 9' 2" FROM THE WATERLINE UP



BENT 138 SPAN 138 SIDE SPALLED AREA ALONG THE BOTTOM RT END OF G1 7" X 11" 1 1/2" DEEP



BENT 139 P4 CRACKED AND DELAMINATED AREA ON THE N FACE OF THE PILE 8' 1" FROM THE WATERLINE UP, 18" AROUND THE PILE



BENT 140 P6 CRACKED, SPALLED, AND DELAMINATED AREA, 10' X 6" FROM THE BOTTOM OF CAP TO WL, 26" AROUND THE PILE, REBAR AND CABLES EXPOSED

Date: 08/05/2014

**Condition Photos** 



BENT 144 P4 CRACKED AND DELAMINATED AREA 20" AROUND THE PILE 9' 10" FROM THE BOTTOM OF THE CAP DOWN



SPAN 144 SPALLED AREA ALONG THE BOTTOM LT SIDE OF G4 3' FROM BENT 144, 3" X 46" X 4"



BENT 144 P2 CRACKED, SPALLED AND DELAMINATED AREA FROM THE BOTTOM OF CAP TO WL 9' 8" AND 23" AROUND PILE REBAR EXPOSED PM



SPAN 147 SCATTERED PATCHED AREAS ALONG BOTOM R SIDE OF G4.



SPAN 147 SCATTERED SURFACE SPALLED AREAS ON BOOM EDGES OF G2 , G3 AND G4 .



BEN 146 SPAN 147 SIDE CRACKED AND DELAMINATED AREA ALONG THE BOTTOM FACE AND BOTTOM OF HE CAP UNDER G3 7" X 65" X 12" UNDER BOTOM.



BENT 148 P5 IS CRACKED , DE