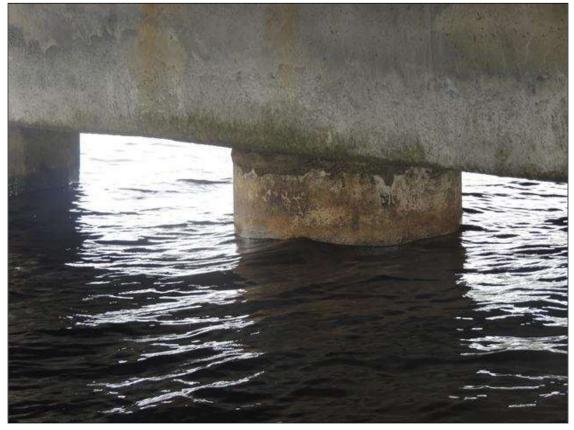

CE OF P4 FROM WL UP 10' 8" TO BOT OF CAP 18" WIDE CABLES EXPOSED PM



BENT 36 SPAN 36 SIDE PATCHED AND DELAMINATED AREA ALONG BOT LT END OF G1 18" H X 12" FROM END BACK.



BENT 36 P1 SOUTH FACE CRACKED AND DELAMINATED AREA FROM WL UP TO BOT OF CAP 10' 4".



BENT 120 PILE 6 IS CRACKED, DELAMINATED AND SPALLED FROM BOTTOM CAP DOWN 127" AND 18" W WITH 3 CABLES EXPOSED. PM



BENT 305 COL 4 CRACKED AND DELAMINATED ALONG RT OUTSIDE EDGE 12" W X 2' H .



BENT 10 P4 CONCRETE REPAIRED AREA HAS FAILED AND HAS SOME EXPOSED REBAR.



BENT 10 THE CASING AROUND REPAIRED PILES IS BREAKING OFF AROUND PILE.AND MISSING IN SPOTS.



BENT 8 P4 CRACKED AND DELAMINATED AREA IN FACE OF PILE FROM WL TO BOTTOM OF CAP WITH P2 AND 3 SIMILAR.



BENT 6 P4 HAS BEEN REPAIRED .



BENT 5 PILE 3 HAS BEEN REPAIRED.



BENT 4 P3 HAS BEEN REPAIRED.



SPAN 4 LT BOTTOM SIDE OF G3 SPALLED ALONG BOTTOM EDGE 4" X 28" X 3" WITH EXPOSED CABLE NEAR MIDSPAN PM

County TYRRELL

**Condition Photos** 



BENT 13 PILE 5 PATCHED AREA IS DETERIORATED AT WL AND HAS REBAR EXPOSED.



BENT 14 P4 SPALLED AREA FROM BOTTOM OF CAP TO WL 108" X 14" WIDE REBAR EXPOSED PM



BENT 15 BOTTOM OF THE CAP BETWEEN P1 AND P2 IS SPALLED 18" X 24" X 4" DEEP WITH EXPOSED REBAR.



BENT 17 HAS REPAIRED AREA THAT HAS SPALLED 4" DEEP ALL AROUND PILE FROM WL UP 2'.



BENT 116 CRACKED AND SPALLED AND DELAMINATED AREA ON P7 WITH CABLES EXPOSED 6' 6" H X 28" AROUND PILE PM

County TYRRELL



BENT 116 P2 DELAMINATED AND CRACKED AND SPALLED AREA WITH 3 CABLES EXPOSED 9' 4" H X 24" AROUND PILE ON SOUTH FACE.PM

County TYRRELL



BENT 118 P5 CRAC