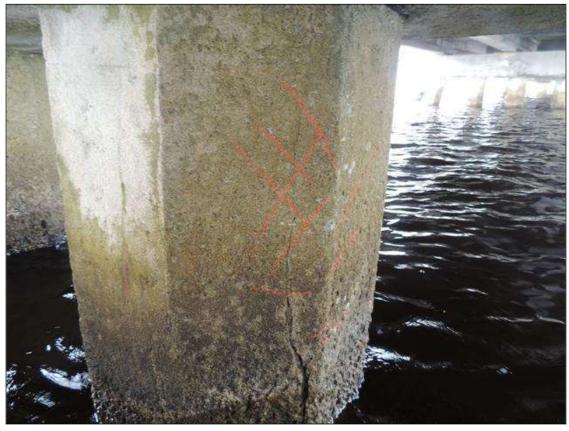

BENT 14 CRACKED AND DELAMINATED AREA ON THE NW SIDE OF PILE 4 STARTS 10" BELOW CAP AND GOES DOWN 8' 4" X 12" WIDE.

BENT 17 PILE 3 UNDER SUBCAP 1 HAS SAPLLED AREA 10' 2" LONG X 2 1/2" DEEP ON SW SIDE WITH CABLES EXPOSED AND BROKEN.PM

BENT 17 P5 UNDER SUBCAP 2 IS HEAVILY CRACKED AND DELAMINATED 10' 2" LONG X 33" AROUND PILE ON WEST SIDE.PM

BENT 28 DELAMINATED AND SPALLED AREA ON NORTH FACE OF P4 FROM WL UP 10' 8" TO BOT OF CAP 18" WIDE CABLES EXPOSED PM