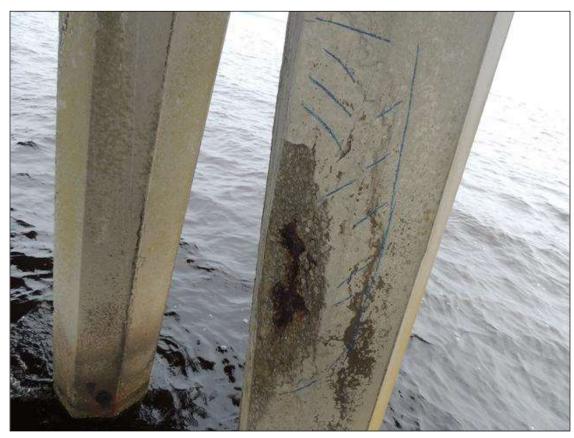

BENT 14 CRACKED AND DELAMINATED AREA ON THE NW SIDE OF PILE 4 STARTS 10" BELOW CAP AND GOES DOWN 8' 4" X 12" WIDE.

BENT 17 PILE 3 UNDER SUBCAP 1 HAS SAPLLED AREA 10' 2" LONG X 2 1/2" DEEP ON SW SIDE WITH CABLES EXPOSED AND BROKEN.PM