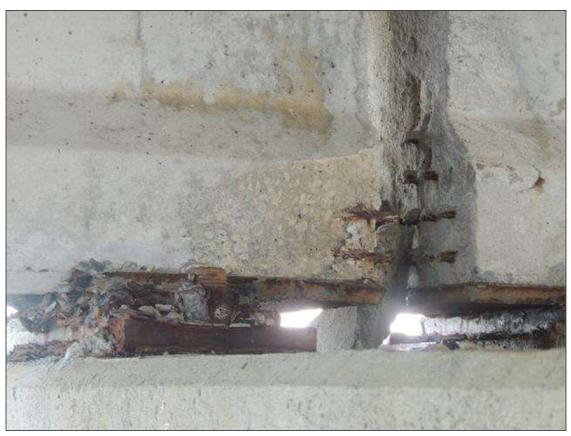

County TYRRELL

Date: 08/21/2012

**Condition Photos** 

**REST BENT 2 PILES POOR** 

REST BENT 2, P-14, SPALLED W/ EXPOSED STRANDS (50%-100% LOSS) FROM CAP TO W/L, FACES 1,2,8.

**Condition Photos** 

REST BENT 2, P-12, SPALLED W/ EXPOSED STRANDS (50%-100% LOSS) FROM CAP TO W/L, FACES 1,2,3,6,7,8.

REST BENT 2, P-10, SPALLED W/ EXPOSED STRANDS (50%-100% LOSS) FROM CAP TO W/L, FACES 1,2,7,8.

County TYRRELL

REST BENT 2, P-10

REST BENT 2, P-14

REST BENT 2, P-12

County TYRRELL

BENT 126 PILE 3 CRACKED AND DELAMINATED AREA ON THE N FACE OF PILE STARTS 3' ABOVE WL AND GOES UP 4' AND 16" AROUND PILE.