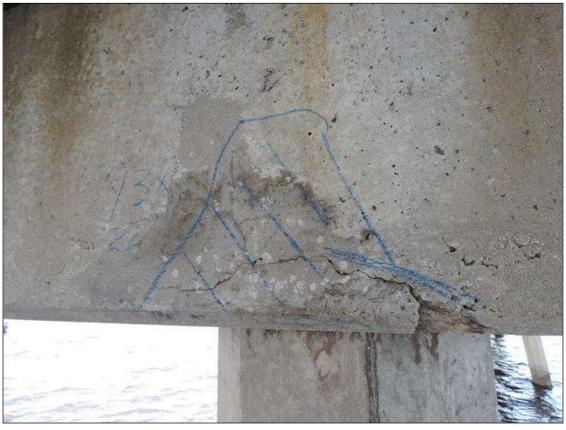

D AND SPALLED AND DELAMINATED AREA ON P7 WITH CABLES EXPOSED 6' 6" H X 28" AROUND PILE PM

County TYRRELL



BENT 116 P2 DELAMINATED AND CRACKED AND SPALLED AREA WITH 3 CABLES EXPOSED 9' 4" H X 24" AROUND PILE ON SOUTH FACE.PM

County TYRRELL



BENT 118 P5 CRACKED AND SPALLED AND DELAMINATED AREA WITH 5 CABLES EXPOSED 10' 10" H X 20" AROUND PILE.PM



BENT 22 PILE 1 CR ACKED AND SPALLED AREA FROM WL TO BOTTOM OF CAP 11' X 16" AROUND PILE CABLES AND REBAR EXPOSED PM.



BENT 22 SPAN 22 SIDE SPALLED AREA ALONG BOTTOM LT END OF G2 4" X 9" X 2" DEEP CABLE EXPOSED.



BENT 24 P4 CRACKED AND DELAMINARED AREA FROM THE BOT OF CAP DOWN 8' 3" 29" AROUND PILE.



BENT 24 PILE 3 SW FACE IS CRACKED AND DELAMINATED STARTING 5' BELOW BOTTOM CAP EXTENDS TO WL 69" 28" AROUND PILE.

**Condition Photos** 



BENT 24 SPAN 25 SIDE CRACKED AND DELAMINATED AREA IN FACE OF CAP UNDER G2 13" X 22",.



BENT 25 SOUTH FACE OF P1 SPALLED AND CRACKED AND DELAMINATED AREA STARTS 1' BELOW BOT OF CAP AND GOES DOWN TO WL 9' X 16" AROUND X 2" DEEP CABLES PM



BENT 52 P1 CRACKED AND SPALLED AND DELAMINATED AREA ON SOUTH FACE OF PILE STARTS 33" BELOW BOT CAP AND EXTENDS 68" X 17" W X 1 3/4" DEEP.



BENT 53 P1 CRACKED AND DELAMINATED AREA ON THE SOUTH FACE OF PILE FROM BOTTOM CAP TO WL 10' 6" X 17" AROUND PILE.



BENT 54 P2 CRACKED AND DELAMINATED AREA AROUMD SE CORNER OF PILE FROM BOTTOM OF CAP DOWN 36" X 15" AROUND PILE.



BENT 55 SPAN 55 SIDE CRACKED AND DELAMINATED AREA ALONG THE BOTTOM SIDE OF G3 9" X 15".



BENT 63 P1 IS CRACKED AND DELAMINATED ON SOUTH FACE FROM BOTTOM CAP TO WL 10' 8" X 21" AROUND