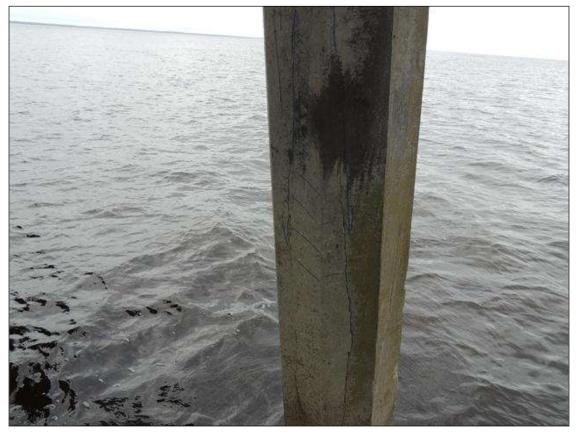

BENT 14 CRACKED AND DELAMINATED AREA ON THE NW SIDE OF PILE 4 STARTS 10" BELOW CAP AND GOES DOWN 8' 4" X 12" WIDE.

BENT 17 PILE 3 UNDER SUBCAP 1 HAS SAPLLED AREA 10' 2" LONG X 2 1/2" DEEP ON SW SIDE WITH CABLES EXPOSED AND BROKEN.PM