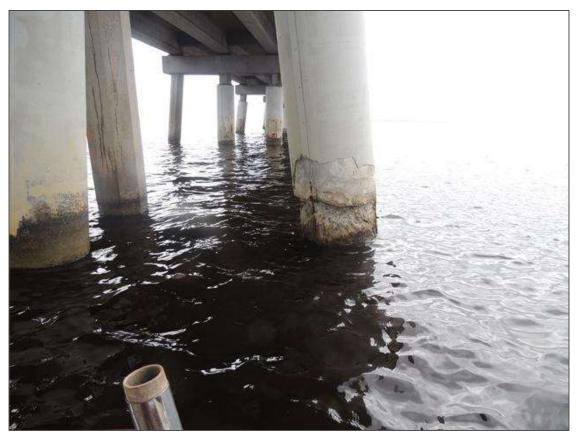

County TYRRELL

**Condition Photos** 

BENT 13 PILE 5 PATCHED AREA IS DETERIORATED AT WL AND HAS REBAR EXPOSED.

BENT 14 P4 SPALLED AREA FROM BOTTOM OF CAP TO WL 108" X 14" WIDE REBAR EXPOSED PM

BENT 15 BOTTOM OF THE CAP BETWEEN P1 AND P2 IS SPALLED 18" X 24" X 4" DEEP WITH EXPOSED REBAR.

BENT 17 HAS REPAIRED AREA THAT HAS SPALLED 4" DEEP ALL AROUND PILE FROM WL UP 2'.

BENT 116 CRACKED AND SPALLED AND DELAMINATED AREA ON P7 WITH CABLES EXPOSED 6' 6" H X 28" AROUND PILE PM

County TYRRELL

BENT 116 P2 DELAMINATED AND CRACKED AND SPALLED AREA WITH 3 CABLES EXPOSED 9' 4" H X 24" AROUND PILE ON SOUTH FACE.PM