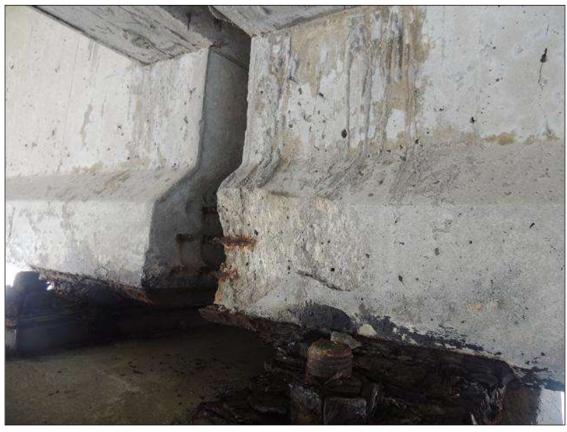

BENT 305 COL 4 CRACKED AND DELAMINATED ALONG RT OUTSIDE EDGE 12" W X 2' H .

BENT 10 P4 CONCRETE REPAIRED AREA HAS FAILED AND HAS SOME EXPOSED REBAR.

BENT 10 THE CASING AROUND REPAIRED PILES IS BREAKING OFF AROUND PILE.AND MISSING IN SPOTS.