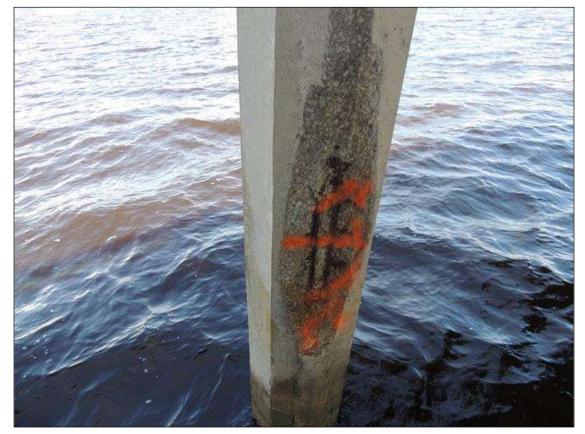

County TYRRELL



BENT 116 P2 DELAMINATED AND CRACKED AND SPALLED AREA WITH 3 CABLES EXPOSED 9' 4" H X 24" AROUND PILE ON SOUTH FACE.PM

County TYRRELL



BENT 118 P5 CRACKED AND SPALLED AND DELAMINATED AREA WITH 5 CABLES EXPOSED 10' 10" H X 20" AROUND PILE.PM



BENT 22 PILE 1 CR ACKED AND SPALLED AREA FROM WL TO BOTTOM OF CAP 11' X 16" AROUND PILE CABLES AND REBAR EXPOSED PM.



BENT 22 SPAN 22 SIDE SPALLED AREA ALONG BOTTOM LT END OF G2 4" X 9" X 2" DEEP CABLE EXPOSED.



BENT 24 P4 CRACKED AND DELAMINARED AREA FROM THE BOT OF CAP DOWN 8' 3" 29" AROUND PILE.



BENT 24 PILE 3 SW FACE IS CRACKED AND DELAMINATED STARTING 5' BELOW BOTTOM CAP EXTENDS TO WL 69" 28" AROUND PILE.

**Condition Photos** 



BENT 24 SPAN 25 SIDE CRACKED AND DELAMINATED AREA IN FACE OF CAP UNDER G2 13" X 22",.



BENT 25 SOUTH FACE OF P1 SPALLED AND CRACKED AND DELAMINATED AREA STARTS 1' BELOW BOT OF CAP AND GOES DOWN TO WL 9' X 16" AROUND X 2" DEEP CABLES PM



BENT 52 P1 CRACKED AND SPALLED AND DELAMINATED AREA ON SOUTH FACE OF PILE STARTS 33" BELOW BOT CAP AND EXTENDS 68" X 17" W X 1 3/4" DEEP.



BENT 53 P1 CRACKED AND DELAMINATED AREA ON THE SOUTH FACE OF PILE FROM BOTTOM CAP TO WL 10' 6" X 17" AROUND PILE.



BENT 54 P2 CRACKED AND DELAMINATED AREA AROUMD SE CORNER OF PILE FROM BOTTOM OF CAP DOWN 36" X 15" AROUND PILE.



BENT 55 SPAN 55 SIDE CRACKED AND DELAMINATED AREA ALONG THE BOTTOM SIDE OF G3 9" X 15".



BENT 63 P1 IS CRACKED AND DELAMINATED ON SOUTH FACE FROM BOTTOM CAP TO WL 10' 8" X 21" AROUND PILE.



BENT 65 SPAN 65 SIDE SPALLED AREA ON THE BOTTOM RT END OF G1 6" X 8" X 2" DEEP