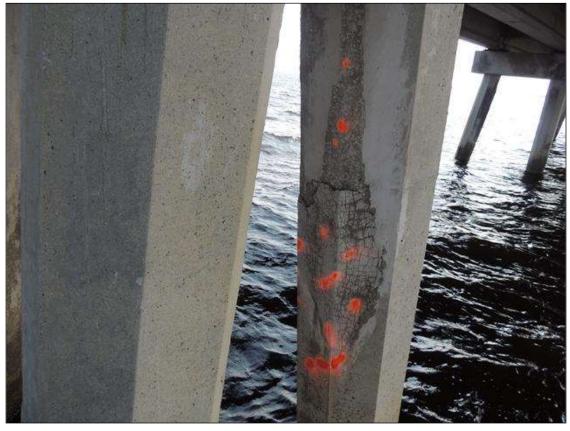

BENT 17 P5 UNDER SUBCAP 2 IS HEAVILY CRACKED AND DELAMINATED 10' 2" LONG X 33" AROUND PILE ON WEST SIDE.PM

BENT 28 DELAMINATED AND SPALLED AREA ON NORTH FACE OF P4 FROM WL UP 10' 8" TO BOT OF CAP 18" WIDE CABLES EXPOSED PM