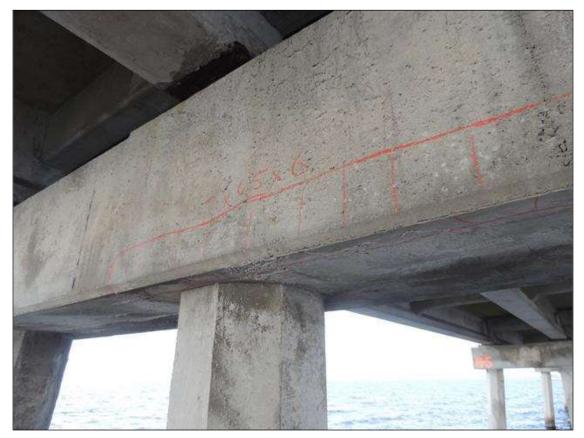

BENT 14 CRACKED AND DELAMINATED AREA ON THE NW SIDE OF PILE 4 STARTS 10" BELOW CAP AND GOES DOWN 8' 4" X 12" WIDE.

BENT 17 PILE 3 UNDER SUBCAP 1 HAS SAPLLED AREA 10' 2" LONG X 2 1/2" DEEP ON SW SIDE WITH CABLES EXPOSED AND BROKEN.PM