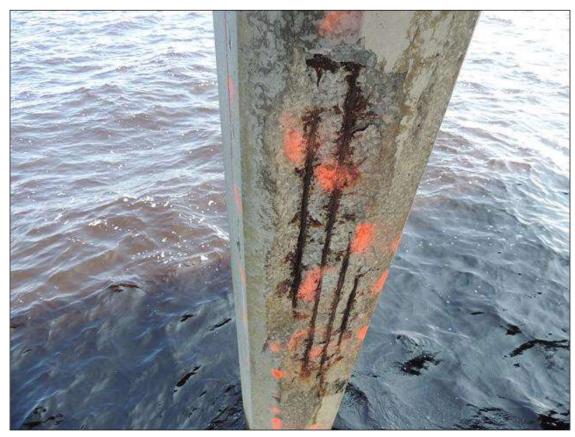

BENT 14 CRACKED AND DELAMINATED AREA ON THE NW SIDE OF PILE 4 STARTS 10" BELOW CAP AND GOES DOWN 8' 4" X 12" WIDE.

BENT 17 PILE 3 UNDER SUBCAP 1 HAS SAPLLED AREA 10' 2" LONG X 2 1/2" DEEP ON SW SIDE WITH CABLES EXPOSED AND BROKEN.PM