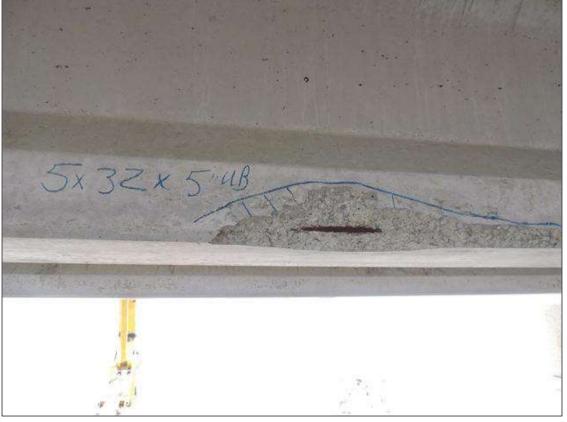

**Condition Photos** 

SPAN 103 G3 SPALLED AREA ALONG THE BOTTOM LT SIDE 5" X 32" X 5" UNDER BOTTOM 10' FROM BENT 102 MCABLE EXPOSED PM

BENT 125 PILE 3 IS CRACKED AND DELAMINATED ON N FACE OF PILE FROM THE WL UP 90" .