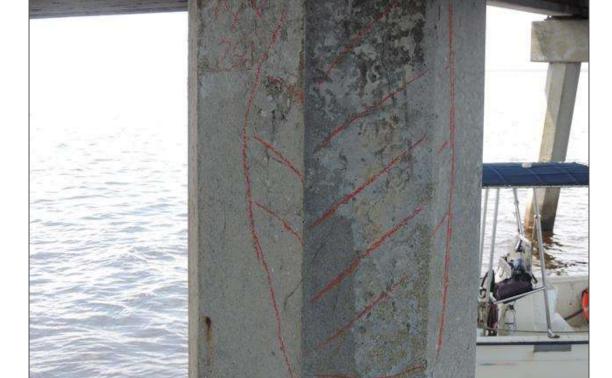

D SPALLED AND DELAMINATED AREA ALONG THE S FACE OF P1 10'2" FROM THE WATERLINE TO THE BOTTOM OF THE CAP 4 CABLES EXPOSED 3 BROKEN CABLE

County TYRRELL

Date: 08/05/2014



BENT 231 P2 CRACKED AND DELAMINATED AREA ON THE SE FACE OF THE PILE 75" FROM THE WATERLINE UP 30" AROUND THE PILE



SPAN 233 SPALLED AND HONEYCOMBE AREA ALONG LT SIDE G4 11' FROM BENT 232 6" X 23" X 4" DEEP WITH CABLES EXPOSED PM



BENT 234 CRACKED AND DELAMINATED AREA ON PILE 2 FROM WL UP 36" AND 24" AROUND PILE.

**Condition Photos** 



BENT 234 CRACKED AND DELAMINATED AREA ON PILE 3 FROM THE WL UP 53" X 28" AROUND PILE.



BENT 235 SPAN 235 SIDE SPALLED AREA ALONG THE BOTTOM LT END OF G4 7" X 9" X 3" DEEP CABLES EXPOSED PM.

BENT 235 CRACKED AND DELAMINATED AREA ALONG THE TOP FACE OF PILE 2 ON NE FACE 18" X 28".



BENT 235 SPAN 236 SIDE SPALLED AREA ON LT SIDE OF G4 3" X 20" X 5" WITH CABLE EXPOSED 14" FROM BENT 235.



County TYRRELL

County TYRRELL

**Condition Photos** 



BENT 235 CRACKED AND DELAMINATED AREA ON THE SOUTH FACE OF P2 FROM BOTTOM OF CAP DOWN 7' 9" X 21" AROUND PILE.



BENT 237 CRACKED AND DELAMINATED AREA ON P5 ON NE FACE FROM WL UP 46" AND 29" AROUND PILE.

County TYRRELL

Date: 08/05/2014 Condition Photos



BENT 237 P5 CRACKED, DELAM , SPALLED AREA FROM BOT CAP TO WL 10' 4" X 25" AROUND PILE WITH 2 CABLES EXPOSED AND 3" DEEP NORTH FACE PM.



BENT 237 P4 CRACKED AND DELAMINATED AREA FROM THE WL UP 50 " X 14" AROUND PILE ON NE FACE.



BENT 238 P4 VERTICAL CRACK IN THE EAST FACE OF PILE FROM BOT OF CAP TO WL CRACK AROUND 1/8" WIDE.

County TYRRELL

**Condition Photos** 



BE