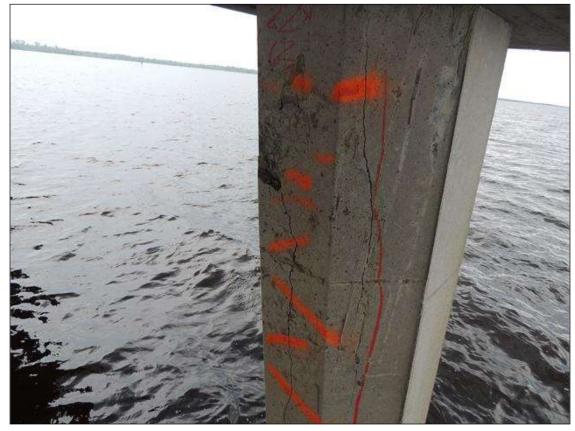

BENT 14 CRACKED AND DELAMINATED AREA ON THE NW SIDE OF PILE 4 STARTS 10" BELOW CAP AND GOES DOWN 8' 4" X 12" WIDE.

BENT 17 PILE 3 UNDER SUBCAP 1 HAS SAPLLED AREA 10' 2" LONG X 2 1/2" DEEP ON SW SIDE WITH CABLES EXPOSED AND BROKEN.PM

BENT 17 P5 UNDER SUBCAP 2 IS HEAVILY CRACKED AND DELAMINATED 10' 2" LONG X 33" AROUND PILE ON WEST SIDE.PM

BENT 28 DELAMINATED AND SPALLED AREA ON NORTH FACE OF P4 FROM WL UP 10' 8" TO BOT OF CAP 18" WIDE CABLES EXPOSED PM