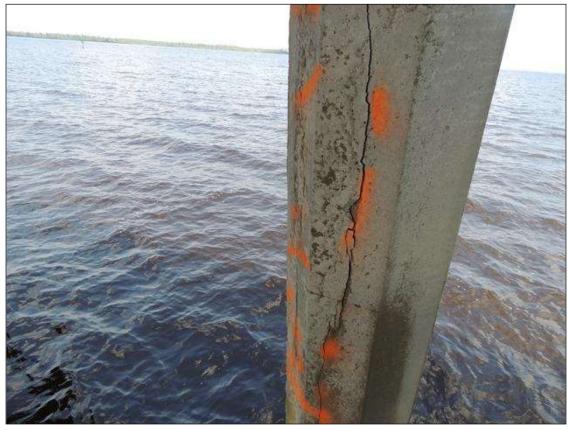

BENT 14 CRACKED AND DELAMINATED AREA ON THE NW SIDE OF PILE 4 STARTS 10" BELOW CAP AND GOES DOWN 8' 4" X 12" WIDE.

BENT 17 PILE 3 UNDER SUBCAP 1 HAS SAPLLED AREA 10' 2" LONG X 2 1/2" DEEP ON SW SIDE WITH CABLES EXPOSED AND BROKEN.PM