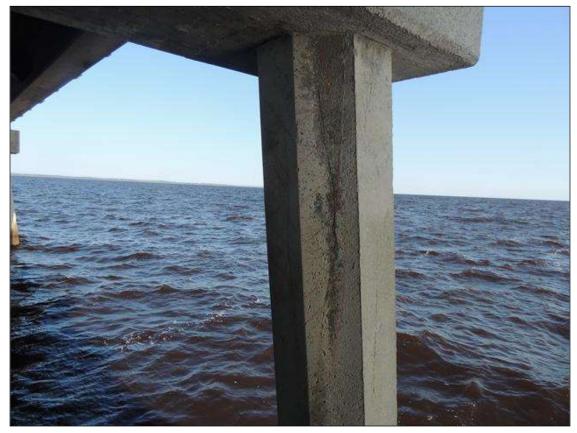

**Condition Photos** 

BENT 24 SPAN 25 SIDE CRACKED AND DELAMINATED AREA IN FACE OF CAP UNDER G2 13" X 22",.

BENT 25 SOUTH FACE OF P1 SPALLED AND CRACKED AND DELAMINATED AREA STARTS 1' BELOW BOT OF CAP AND GOES DOWN TO WL 9' X 16" AROUND X 2" DEEP CABLES PM