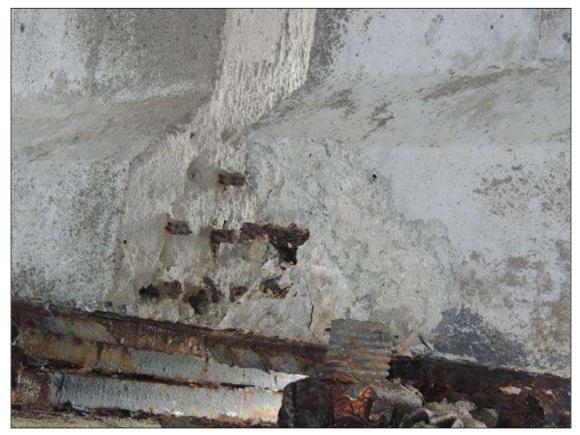

TOM OF THE REPAIR TO THE CAP 25" AROUND THE PILE



BENT 231 SPAN 231 SIDE CRACKED AND DELAMINATED AREA ALONG THE BOTTOM FACE OF THE CAP AT P1 4" X 23" X 11" UB.

County TYRRELL



BENT 231 CRACKED SPALLED AND DELAMINATED AREA ALONG THE S FACE OF P1 10'2" FROM THE WATERLINE TO THE BOTTOM OF THE CAP 4 CABLES EXPOSED 3 BROKEN CABLE

County TYRRELL

Date: 08/05/2014



BENT 231 P2 CRACKED AND DELAMINATED AREA ON THE SE FACE OF THE PILE 75" FROM THE WATERLINE UP 30" AROUND THE PILE



SPAN 233 SPALLED AND HONEYCOMBE AREA ALONG LT SIDE G4 11' FROM BENT 232 6" X 23" X 4" DEEP WITH CABLES EXPOSED PM



BENT 234 CRACKED AND DELAMINATED AREA ON PILE 2 FROM WL UP 36" AND 24" AROUND PILE.

**Condition Photos** 



BENT 234 CRACKED AND DELAMINATED AREA ON PILE 3 FROM THE WL UP 53" X 28" AROUND PILE.



BENT 235 SPAN 235 SIDE SPALLED AREA ALONG THE BOTTOM LT END OF G4 7" X 9" X 3" DEEP CABLES EXPOSED PM.

BENT 235 CRACKED AND DELAMINATED AREA ALONG THE TOP FACE OF PILE 2 ON NE FACE 18" X 28".



BENT 235 SPAN 236 SIDE SPALLED AREA ON LT SIDE OF G4 3" X 20" X 5" WITH CABLE EXPOSED 14" FROM BENT 235.



County TYRRELL

County TYRRELL

**Condition Photos** 



BENT 235 CRACKED AND DELAMINATED AREA ON THE SOUTH FACE OF P2 FROM BOTTOM OF CAP DOWN 7' 9" X 21" AROUND PILE.



BENT 237 CRACKED AND DELAMINATED AREA ON P5 ON NE FACE FROM WL UP 46" AND 29" AROUND PILE.

County TYRRELL

Date: 08/05/2014 Condition Photos



BENT 237 P5 CRACKED, DELAM , SPALLED AREA FROM BOT CAP TO WL 10' 4" X 25" AROUND PILE WITH 2 CABLES EXPOSED AND 3" DEEP NORTH FACE PM.



BENT 237 P4 CRACKED AND DELAMINATED AREA