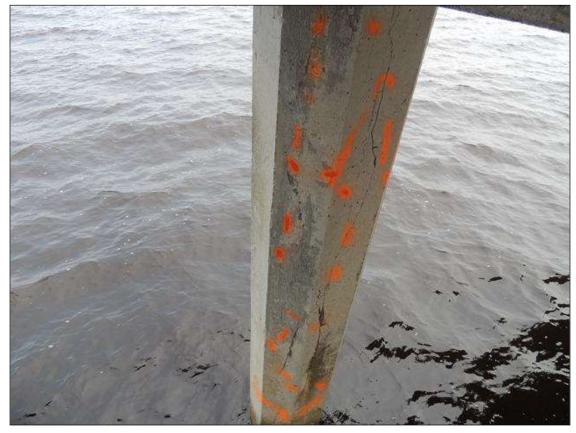

**Condition Photos** 

BENT 24 SPAN 25 SIDE CRACKED AND DELAMINATED AREA IN FACE OF CAP UNDER G2 13" X 22",.

BENT 25 SOUTH FACE OF P1 SPALLED AND CRACKED AND DELAMINATED AREA STARTS 1' BELOW BOT OF CAP AND GOES DOWN TO WL 9' X 16" AROUND X 2" DEEP CABLES PM