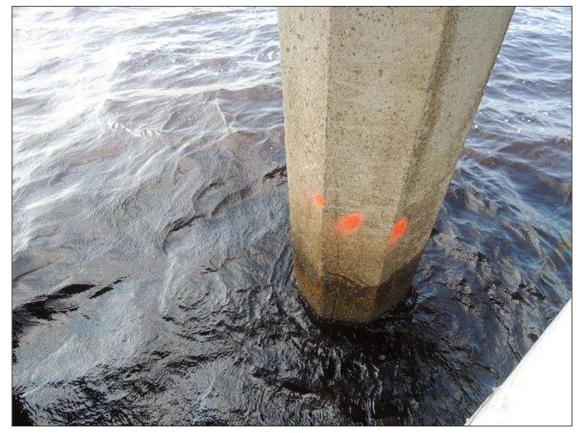

BENT 17 P5 UNDER SUBCAP 2 IS HEAVILY CRACKED AND DELAMINATED 10' 2" LONG X 33" AROUND PILE ON WEST SIDE.PM

BENT 28 DELAMINATED AND SPALLED AREA ON NORTH FACE OF P4 FROM WL UP 10' 8" TO BOT OF CAP 18" WIDE CABLES EXPOSED PM

BENT 36 SPAN 36 SIDE PATCHED AND DELAMINATED AREA ALONG BOT LT END OF G1 18" H X 12" FROM END BACK.

BENT 36 P1 SOUTH FACE CRACKED AND DELAMINATED AREA FROM WL UP TO BOT OF CAP 10' 4".

BENT 120 PILE 6 IS CRACKED, DELAMINATED AND SPALLED FROM BOTTOM CAP DOWN 127" AND 18" W WITH 3 CABLES EXPOSED. PM