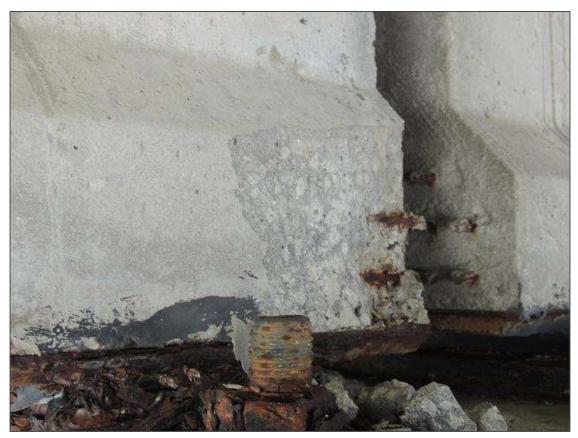

BENT 14 CRACKED AND DELAMINATED AREA ON THE NW SIDE OF PILE 4 STARTS 10" BELOW CAP AND GOES DOWN 8' 4" X 12" WIDE.

BENT 17 PILE 3 UNDER SUBCAP 1 HAS SAPLLED AREA 10' 2" LONG X 2 1/2" DEEP ON SW SIDE WITH CABLES EXPOSED AND BROKEN.PM

BENT 17 P5 UNDER SUBCAP 2 IS HEAVILY CRACKED AND DELAMINATED 10' 2" LONG X 33" AROUND PILE ON WEST SIDE.PM

BENT 28 DELAMINATED AND SPALLED AREA ON NORTH FACE OF P4 FROM WL UP 10' 8" TO BOT OF CAP 18" WIDE CABLES EXPOSED PM