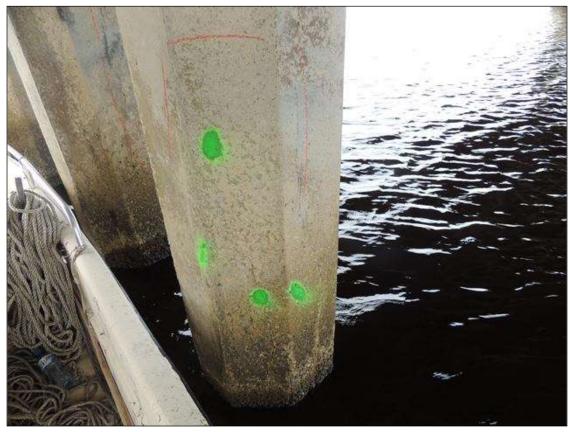

AREA ON THE SOUTH FACE OF PILE FROM BOTTOM OF CAP DOWN 61" X 10" AROUND PILE..

County TYRRELL



BENT 249 P3 PATCHED AREA IS CRACKED AND DELAM AND HONEYCOMBED STARTING 55" BELOW BOT OF CAP GOES 30" DOWN AND 14" WIDE ON NORTH FACE.



BENT 260 P5 CRACKED AND DELAMINATED AREA FROM THE WATER LINE UP 50" AND 18" AROUND PILE ON NORTH SIDE..



BENT 260 PILE 1 CRACKED AND DELAMINATED AREA FROM THE BOTTOM OF CAP DOWN 58" AND 18" AROUND PILE ON SOUTH FACE.



BENT 265 P5 CRACKED, SPALLED AND DELAMINATED AREA ON NORTH FACE OF PILE FROM BOTTOM CAP DOWN TO WL 75" X 18" AROUND PILE WITH 3 CABLES EXPOSE PM



BENT 266 CRACKED AND DELAMINATED AREA ON THE WEST FACE OF PILE FROM BOT CAP TO WL 75" X 18" AROUND PILE.



BENT 266 P2 EAST FACE CRACKED AND DELAMINATED AREA FROM WL UP 46" X 16" AROUND PILE.



BENT 266 N EAST FACE OF P4 CRACKED AND DELAMINATED AREA FROM WL UP 52" X 18" AROUND PILE.



BENT 267 P5 CRACKED AND DELAMINATED AREA ON SPAN 268 SIDE FROM WL UP 48" X 16" AROUND PILE.



BENT 269 P3 CRACKED AND DELAMINATED FROM TOP DOWN TO WL 32" AROUND PILE AND 39" DOWN PILES 1 AND 2 AND 4 AND 5 SIMILAR.

County TYRRELL



BENT 270 P3 CRACKED AND DELAMINATED AREA 14" AROUND PILE AND 27" FROM TOP TO WL WITH PILES 1,2,5 AND 6 SIMILAR.