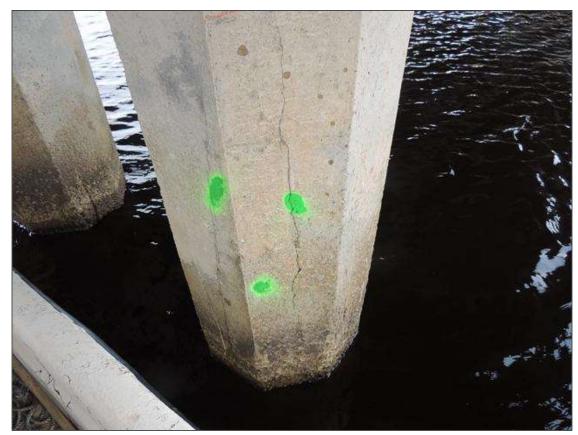

DOWN 37" X 17" AROUND PILE W 3 CABLES EXPOSED PM



BENT 246 P1 CRACKED AND DELAMINATED AREA ON THE SOUTH FACE OF PILE FROM BOTTOM OF CAP DOWN 61" X 10" AROUND PILE..

County TYRRELL



BENT 249 P3 PATCHED AREA IS CRACKED AND DELAM AND HONEYCOMBED STARTING 55" BELOW BOT OF CAP GOES 30" DOWN AND 14" WIDE ON NORTH FACE.



BENT 260 P5 CRACKED AND DELAMINATED AREA FROM THE WATER LINE UP 50" AND 18" AROUND PILE ON NORTH SIDE..



BENT 260 PILE 1 CRACKED AND DELAMINATED AREA FROM THE BOTTOM OF CAP DOWN 58" AND 18" AROUND PILE ON SOUTH FACE.



BENT 265 P5 CRACKED, SPALLED AND DELAMINATED AREA ON NORTH FACE OF PILE FROM BOTTOM CAP DOWN TO WL 75" X 18" AROUND PILE WITH 3 CABLES EXPOSE PM



BENT 266 CRACKED AND DELAMINATED AREA ON THE WEST FACE OF PILE FROM BOT CAP TO WL 75" X 18" AROUND PILE.



BENT 266 P2 EAST FACE CRACKED AND DELAMINATED AREA FROM WL UP 46" X 16" AROUND PILE.



BENT 266 N EAST FACE OF P4 CRACKED AND DELAMINATED AREA FROM WL UP 52" X 18" AROUND PILE.



BENT 267 P5 CRACKED AND DELAMINATED AREA ON SPAN 268 SIDE FROM WL UP 48" X 16" AROUND PILE.



BENT 269 P3 CRACKED AND DELAMINATED FROM TOP DOWN TO WL 32" AROUND PILE AND 39" DOWN PILES 1 AND 2 AND 4 AND 5 SIMILAR.

County TYRRELL



BENT 270 P3 CRACKED AND DELAMINATED AREA 14" AROUND PILE AND 27" FROM TOP TO WL WITH PILES 1,2,5 AND 6 SIMILAR.