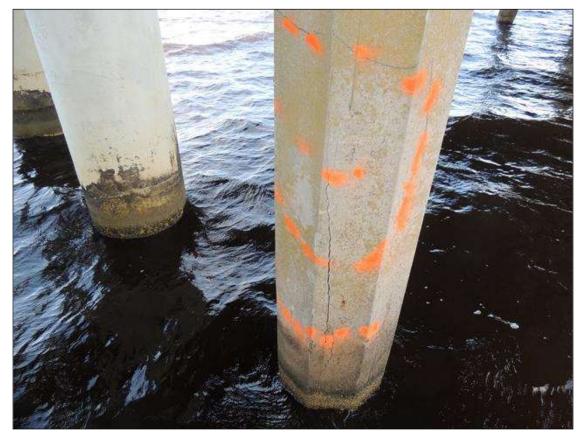

X 24" X 4" DEEP WITH EXPOSED REBAR.



BENT 17 HAS REPAIRED AREA THAT HAS SPALLED 4" DEEP ALL AROUND PILE FROM WL UP 2'.



BENT 116 CRACKED AND SPALLED AND DELAMINATED AREA ON P7 WITH CABLES EXPOSED 6' 6" H X 28" AROUND PILE PM

County TYRRELL



BENT 116 P2 DELAMINATED AND CRACKED AND SPALLED AREA WITH 3 CABLES EXPOSED 9' 4" H X 24" AROUND PILE ON SOUTH FACE.PM

County TYRRELL



BENT 118 P5 CRACKED AND SPALLED AND DELAMINATED AREA WITH 5 CABLES EXPOSED 10' 10" H X 20" AROUND PILE.PM



BENT 22 PILE 1 CR ACKED AND SPALLED AREA FROM WL TO BOTTOM OF CAP 11' X 16" AROUND PILE CABLES AND REBAR EXPOSED PM.



BENT 22 SPAN 22 SIDE SPALLED AREA ALONG BOTTOM LT END OF G2 4" X 9" X 2" DEEP CABLE EXPOSED.



BENT 24 P4 CRACKED AND DELAMINARED AREA FROM THE BOT OF CAP DOWN 8' 3" 29" AROUND PILE.



BENT 24 PILE 3 SW FACE IS CRACKED AND DELAMINATED STARTING 5' BELOW BOTTOM CAP EXTENDS TO WL 69" 28" AROUND PILE.

**Condition Photos** 



BENT 24 SPAN 25 SIDE CRACKED AND DELAMINATED AREA IN FACE OF CAP UNDER G2 13" X 22",.



BENT 25 SOUTH FACE OF P1 SPALLED AND CRACKED AND DELAMINATED AREA STARTS 1' BELOW BOT OF CAP AND GOES DOWN TO WL 9' X 16" AROUND X 2" DEEP CABLES PM



BENT 52 P1 CRACKED AND SPALLED AND DELAMINATED AREA ON SOUTH FACE OF PILE STARTS 33" BELOW BOT CAP AND EXTENDS 68" X 17" W X 1 3/4" DEEP.



BENT 53 P1 CRACKED AND DELAMINATED AREA ON THE SOUTH FACE OF PILE FROM BOTTOM CAP TO WL 10' 6" X 17" AROUND PILE.



BENT 54 P2 CRACKED AND DELAMINATED AREA AROUMD SE CORNER OF PILE FROM BOTTOM OF CAP DOWN 36" X 15" AROUND PILE.



BENT 55 SPAN 55 SIDE CRACKED AND DELAMINATED