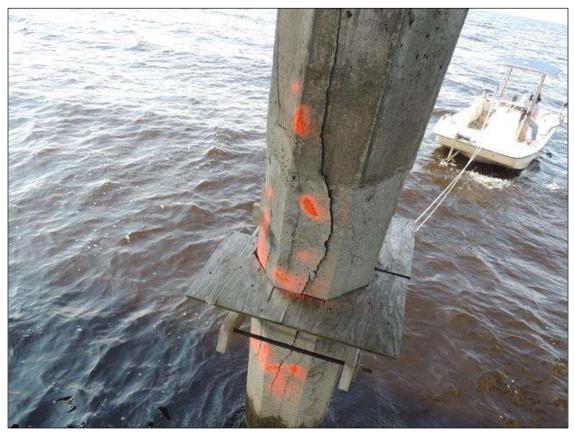

BENT 36 SPAN 36 SIDE PATCHED AND DELAMINATED AREA ALONG BOT LT END OF G1 18" H X 12" FROM END BACK.

BENT 36 P1 SOUTH FACE CRACKED AND DELAMINATED AREA FROM WL UP TO BOT OF CAP 10' 4".

BENT 120 PILE 6 IS CRACKED, DELAMINATED AND SPALLED FROM BOTTOM CAP DOWN 127" AND 18" W WITH 3 CABLES EXPOSED. PM