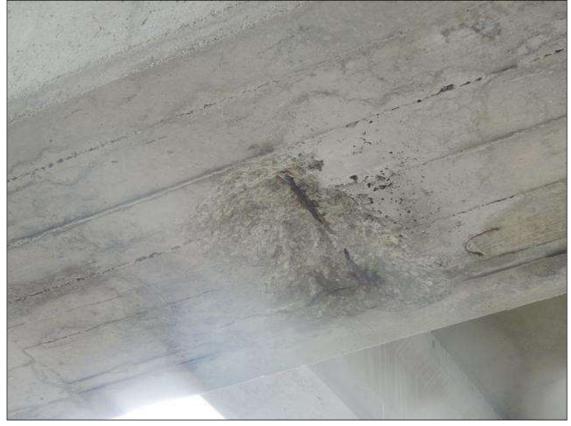

BENT 9 SPAN 9 SIDE SPALLED AREA ALONG END OF G3 4" W AND FROM DIAPHRAGM DOWN 10" X 1 1/2" DEEP REBAR EXPOSED.

BENT 9 PILE HAS A CRACKED AND SPALLED AREA UNDER G3 17" X 39" X 3" DEEP WITH CABLES EXPOSED.

BENT 10 SPAN 10 SIDE DELAMINATED AND SPALLED AND CRACKED AREA ALONG THE BOTTOM FACE OF CAP FROM G2 TO RT SIDE G3 11" X 10' 4".

BENT 10 SPAN 10 SIDE SPALLED AREA ON THE RT SIDE OF G1 7" X 14" X 2" DEEP.