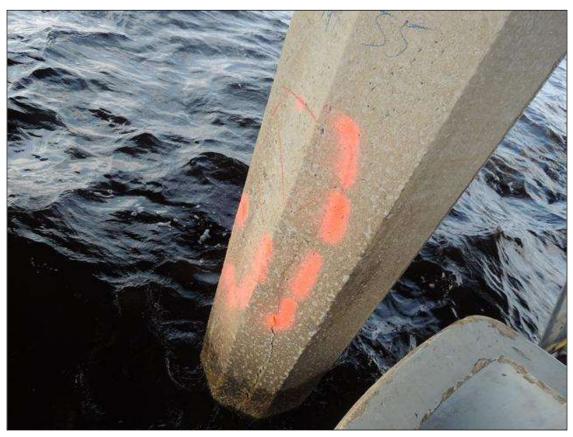

BENT 269 P3 CRACKED AND DELAMINATED FROM TOP DOWN TO WL 32" AROUND PILE AND 39" DOWN PILES 1 AND 2 AND 4 AND 5 SIMILAR.

County TYRRELL

BENT 270 P3 CRACKED AND DELAMINATED AREA 14" AROUND PILE AND 27" FROM TOP TO WL WITH PILES 1,2,5 AND 6 SIMILAR.