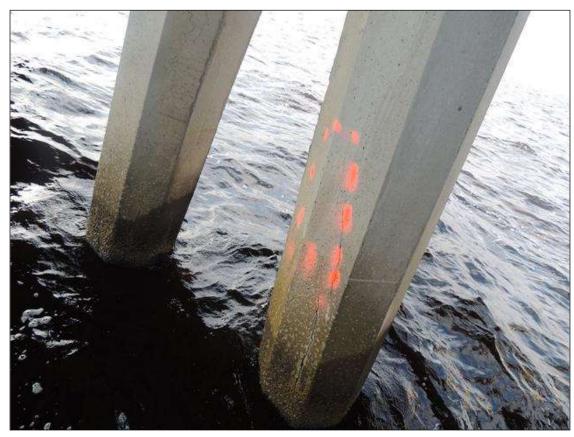

BENT 8 P4 CRACKED AND DELAMINATED AREA IN FACE OF PILE FROM WL TO BOTTOM OF CAP WITH P2 AND 3 SIMILAR.

BENT 6 P4 HAS BEEN REPAIRED .

BENT 5 PILE 3 HAS BEEN REPAIRED.

BENT 4 P3 HAS BEEN REPAIRED.

SPAN 4 LT BOTTOM SIDE OF G3 SPALLED ALONG BOTTOM EDGE 4" X 28" X 3" WITH EXPOSED CABLE NEAR MIDSPAN PM