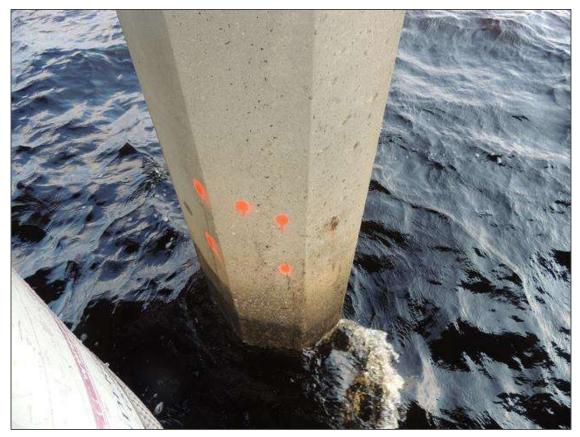

BENT 269 P3 CRACKED AND DELAMINATED FROM TOP DOWN TO WL 32" AROUND PILE AND 39" DOWN PILES 1 AND 2 AND 4 AND 5 SIMILAR.

County TYRRELL

BENT 270 P3 CRACKED AND DELAMINATED AREA 14" AROUND PILE AND 27" FROM TOP TO WL WITH PILES 1,2,5 AND 6 SIMILAR.