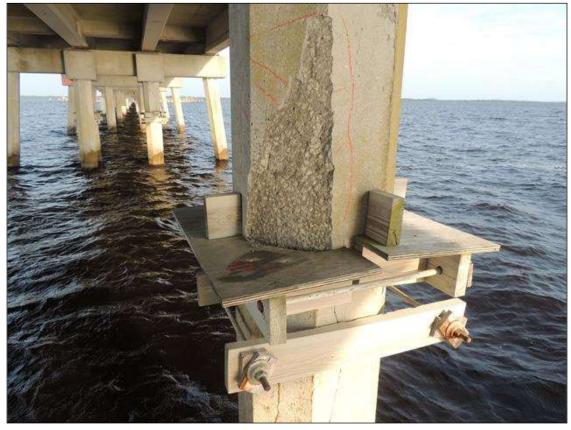

BENT 305 COL 4 CRACKED AND DELAMINATED ALONG RT OUTSIDE EDGE 12" W X 2' H .

BENT 10 P4 CONCRETE REPAIRED AREA HAS FAILED AND HAS SOME EXPOSED REBAR.

BENT 10 THE CASING AROUND REPAIRED PILES IS BREAKING OFF AROUND PILE.AND MISSING IN SPOTS.