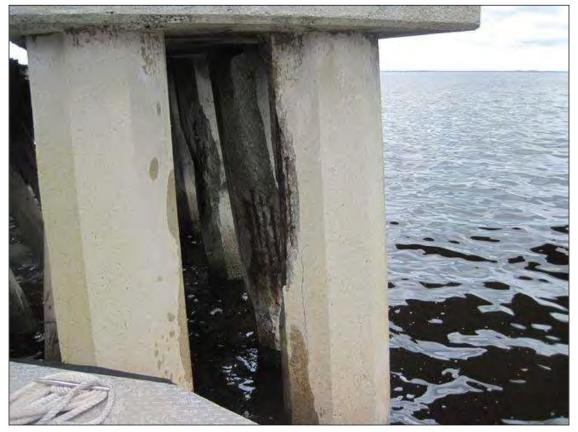

County TYRRELL

Date: 08/21/2012

**Condition Photos** 

**REST BENT 2 PILES POOR** 

REST BENT 2, P-14, SPALLED W/ EXPOSED STRANDS (50%-100% LOSS) FROM CAP TO W/L, FACES 1,2,8.

**Condition Photos** 

REST BENT 2, P-12, SPALLED W/ EXPOSED STRANDS (50%-100% LOSS) FROM CAP TO W/L, FACES 1,2,3,6,7,8.

REST BENT 2, P-10, SPALLED W/ EXPOSED STRANDS (50%-100% LOSS) FROM CAP TO W/L, FACES 1,2,7,8.

County TYRRELL

REST BENT 2, P-10

REST BENT 2, P-14

REST BENT 2, P-12

County TYRRELL

BENT 126 PILE 3 CRACKED AND DELAMINATED AREA ON THE N FACE OF PILE STARTS 3' ABOVE WL AND GOES UP 4' AND 16" AROUND PILE.