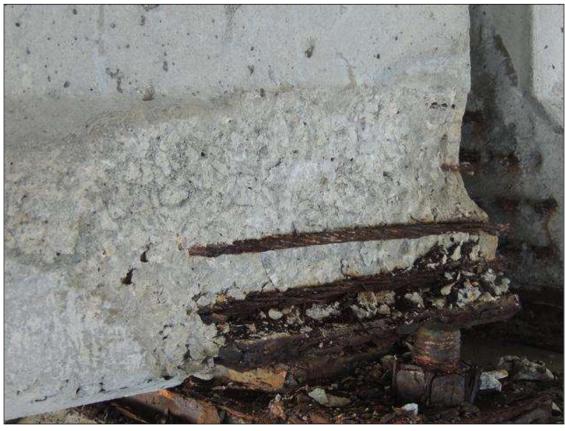

County TYRRELL

Date: 08/21/2012

**Condition Photos** 

**REST BENT 2 PILES POOR** 

REST BENT 2, P-14, SPALLED W/ EXPOSED STRANDS (50%-100% LOSS) FROM CAP TO W/L, FACES 1,2,8.

**Condition Photos** 

REST BENT 2, P-12, SPALLED W/ EXPOSED STRANDS (50%-100% LOSS) FROM CAP TO W/L, FACES 1,2,3,6,7,8.