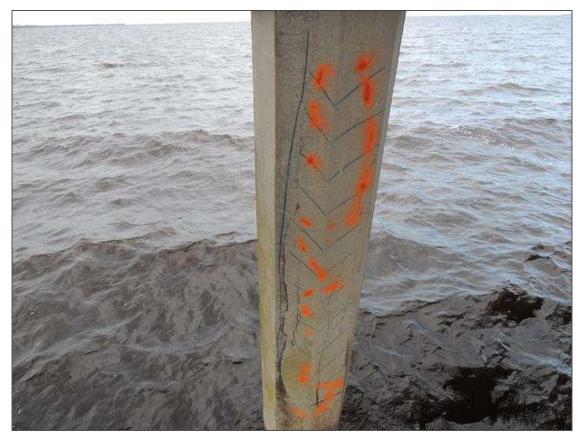

BENT 269 P3 CRACKED AND DELAMINATED FROM TOP DOWN TO WL 32" AROUND PILE AND 39" DOWN PILES 1 AND 2 AND 4 AND 5 SIMILAR.

County TYRRELL

BENT 270 P3 CRACKED AND DELAMINATED AREA 14" AROUND PILE AND 27" FROM TOP TO WL WITH PILES 1,2,5 AND 6 SIMILAR.