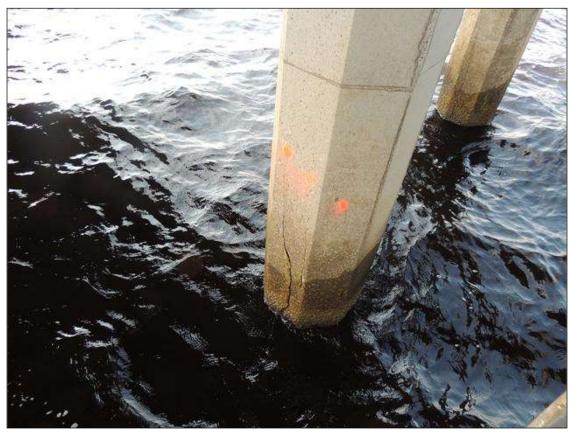

BENT 14 CRACKED AND DELAMINATED AREA ON THE NW SIDE OF PILE 4 STARTS 10" BELOW CAP AND GOES DOWN 8' 4" X 12" WIDE.

BENT 17 PILE 3 UNDER SUBCAP 1 HAS SAPLLED AREA 10' 2" LONG X 2 1/2" DEEP ON SW SIDE WITH CABLES EXPOSED AND BROKEN.PM

BENT 17 P5 UNDER SUBCAP 2 IS HEAVILY CRACKED AND DELAMINATED 10' 2" LONG X 33" AROUND PILE ON WEST SIDE.PM

BENT 28 DELAMINATED AND SPALLED AREA ON NORTH FACE OF P4 FROM WL UP 10' 8" TO BOT OF CAP 18" WIDE CABLES EXPOSED PM