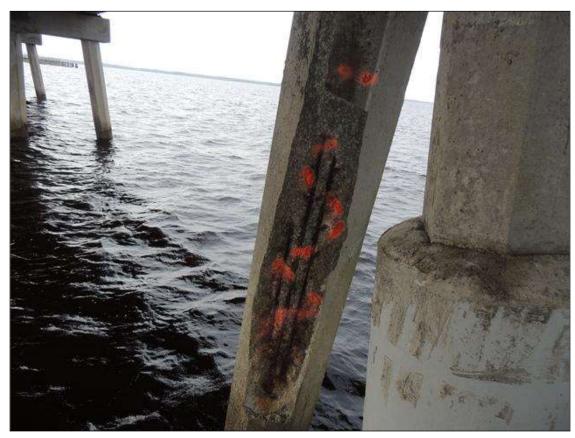

BENT 305 COL 4 CRACKED AND DELAMINATED ALONG RT OUTSIDE EDGE 12" W X 2' H .

BENT 10 P4 CONCRETE REPAIRED AREA HAS FAILED AND HAS SOME EXPOSED REBAR.

BENT 10 THE CASING AROUND REPAIRED PILES IS BREAKING OFF AROUND PILE.AND MISSING IN SPOTS.