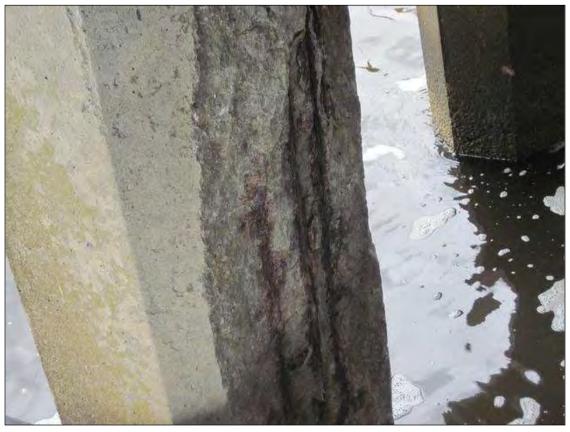

County TYRRELL

Date: 08/21/2012

**Condition Photos** 

**REST BENT 2 PILES POOR** 

REST BENT 2, P-14, SPALLED W/ EXPOSED STRANDS (50%-100% LOSS) FROM CAP TO W/L, FACES 1,2,8.

**Condition Photos** 

REST BENT 2, P-12, SPALLED W/ EXPOSED STRANDS (50%-100% LOSS) FROM CAP TO W/L, FACES 1,2,3,6,7,8.

REST BENT 2, P-10, SPALLED W/ EXPOSED STRANDS (50%-100% LOSS) FROM CAP TO W/L, FACES 1,2,7,8.

County TYRRELL

REST BENT 2, P-10

REST BENT 2, P-14

REST BENT 2, P-12

County TYRRELL

BENT 126 PILE 3 CRACKED AND DELAMINATED AREA ON THE N FACE OF PILE STARTS 3' ABOVE WL AND GOES UP 4' AND 16" AROUND PILE.