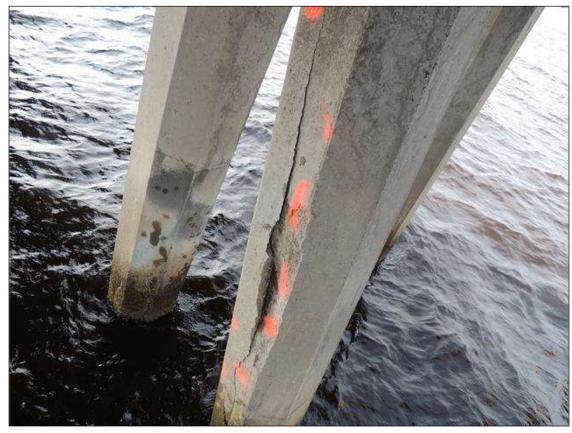

AROUND PILE.

County TYRRELL

Date: 08/05/2014



BENT 136 P4 LARGE CRACKED AND DELAMINATED AREA FROM BOTTOM OF CAP TO WL 10' X 28" AROUND PILE ON N FACE.



BENT 136 P3 CRACKED AND DELAMINATED AREA ON THE N FACE OF PILE FROM WL UP 41" X 16" AROUND PILE.

County TYRRELL

**Condition Photos** 



BENT 137 PILE 2 CRACKED AND DELAMINATED AREA ON THE NE FACE OF THE PILE 18" AROUND, 9' 2" FROM THE WATERLINE UP



BENT 138 SPAN 138 SIDE SPALLED AREA ALONG THE BOTTOM RT END OF G1 7" X 11" 1 1/2" DEEP



BENT 139 P4 CRACKED AND DELAMINATED AREA ON THE N FACE OF THE PILE 8' 1" FROM THE WATERLINE UP, 18" AROUND THE PILE



BENT 140 P6 CRACKED, SPALLED, AND DELAMINATED AREA, 10' X 6" FROM THE BOTTOM OF CAP TO WL, 26" AROUND THE PILE, REBAR AND CABLES EXPOSED

Date: 08/05/2014

**Condition Photos** 



BENT 144 P4 CRACKED AND DELAMINATED AREA 20" AROUND THE PILE 9' 10" FROM THE BOTTOM OF THE CAP DOWN



SPAN 144 SPALLED AREA ALONG THE BOTTOM LT SIDE OF G4 3' FROM BENT 144, 3" X 46" X 4"



BENT 144 P2 CRACKED, SPALLED AND DELAMINATED AREA FROM THE BOTTOM OF CAP TO WL 9' 8" AND 23" AROUND PILE REBAR EXPOSED PM



SPAN 147 SCATTERED PATCHED AREAS ALONG BOTOM R SIDE OF G4.



SPAN 147 SCATTERED SURFACE SPALLED AREAS ON BOOM EDGES OF G2 , G3 AND G4 .



BEN 146 SPAN 147 SIDE CRACKED AND DELAMINATED AREA ALONG THE BOTTOM FACE AND BOTTOM OF HE CAP UNDER G3 7" X 65" X 12" UNDER BOTOM.



BENT 148 P5 IS CRACKED , DELAM AND SPALLED ON THE WEST FACE FROM BOTTOM OF CAP DOWN 72" AND 21" AROUND PILE.

County TYRRELL



BEN 149 P4 ON THEW NE FACE HAS CRACKED , DELAMINATED AND SPALLED AREA FROM WL TO