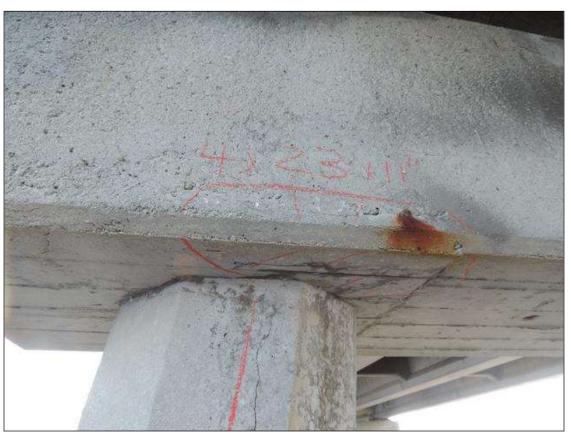

BENT 36 SPAN 36 SIDE PATCHED AND DELAMINATED AREA ALONG BOT LT END OF G1 18" H X 12" FROM END BACK.

BENT 36 P1 SOUTH FACE CRACKED AND DELAMINATED AREA FROM WL UP TO BOT OF CAP 10' 4".

BENT 120 PILE 6 IS CRACKED, DELAMINATED AND SPALLED FROM BOTTOM CAP DOWN 127" AND 18" W WITH 3 CABLES EXPOSED. PM

BENT 305 COL 4 CRACKED AND DELAMINATED ALONG RT OUTSIDE EDGE 12" W X 2' H .

BENT 10 P4 CONCRETE REPAIRED AREA HAS FAILED AND HAS SOME EXPOSED REBAR.

BENT 10 THE CASING AROUND REPAIRED PILES IS BREAKING OFF AROUND PILE.AND MISSING IN SPOTS.