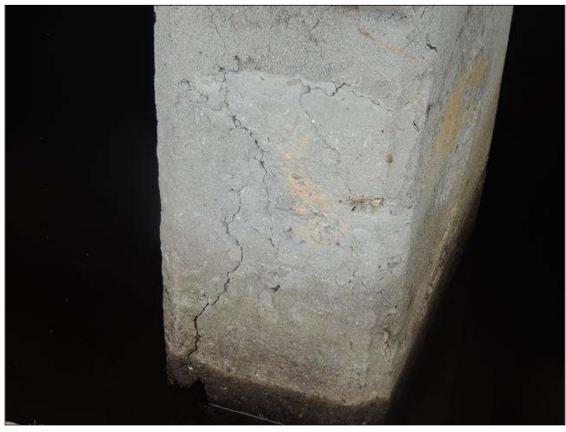

BENT 269 P3 CRACKED AND DELAMINATED FROM TOP DOWN TO WL 32" AROUND PILE AND 39" DOWN PILES 1 AND 2 AND 4 AND 5 SIMILAR.

County TYRRELL

BENT 270 P3 CRACKED AND DELAMINATED AREA 14" AROUND PILE AND 27" FROM TOP TO WL WITH PILES 1,2,5 AND 6 SIMILAR.