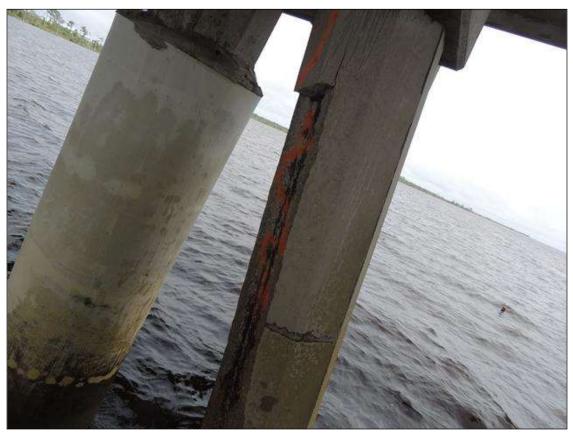

BENT 17 P5 UNDER SUBCAP 2 IS HEAVILY CRACKED AND DELAMINATED 10' 2" LONG X 33" AROUND PILE ON WEST SIDE.PM

BENT 28 DELAMINATED AND SPALLED AREA ON NORTH FACE OF P4 FROM WL UP 10' 8" TO BOT OF CAP 18" WIDE CABLES EXPOSED PM