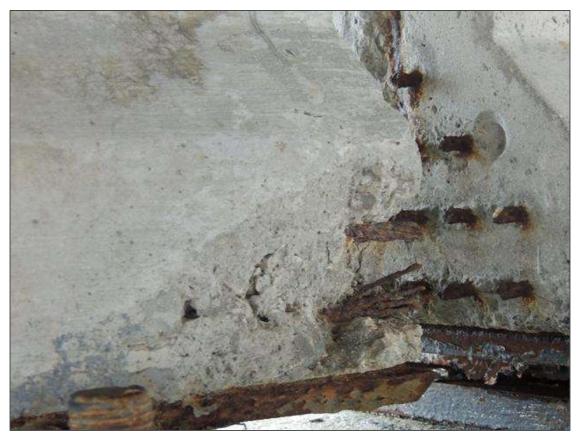

BENT 305 COL 4 CRACKED AND DELAMINATED ALONG RT OUTSIDE EDGE 12" W X 2' H .

BENT 10 P4 CONCRETE REPAIRED AREA HAS FAILED AND HAS SOME EXPOSED REBAR.

BENT 10 THE CASING AROUND REPAIRED PILES IS BREAKING OFF AROUND PILE.AND MISSING IN SPOTS.