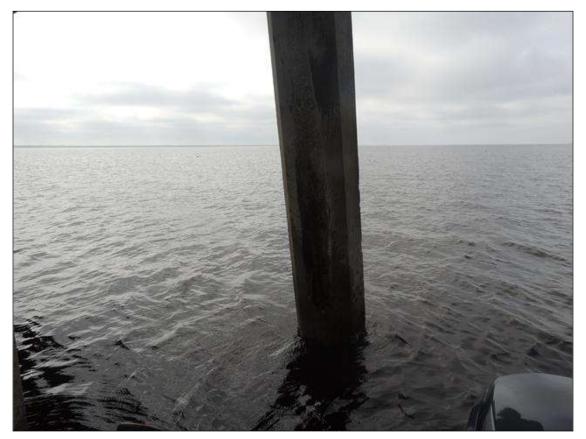

BENT 14 CRACKED AND DELAMINATED AREA ON THE NW SIDE OF PILE 4 STARTS 10" BELOW CAP AND GOES DOWN 8' 4" X 12" WIDE.

BENT 17 PILE 3 UNDER SUBCAP 1 HAS SAPLLED AREA 10' 2" LONG X 2 1/2" DEEP ON SW SIDE WITH CABLES EXPOSED AND BROKEN.PM

BENT 17 P5 UNDER SUBCAP 2 IS HEAVILY CRACKED AND DELAMINATED 10' 2" LONG X 33" AROUND PILE ON WEST SIDE.PM

BENT 28 DELAMINATED AND SPALLED AREA ON NORTH FACE OF P4 FROM WL UP 10' 8" TO BOT OF CAP 18" WIDE CABLES EXPOSED PM