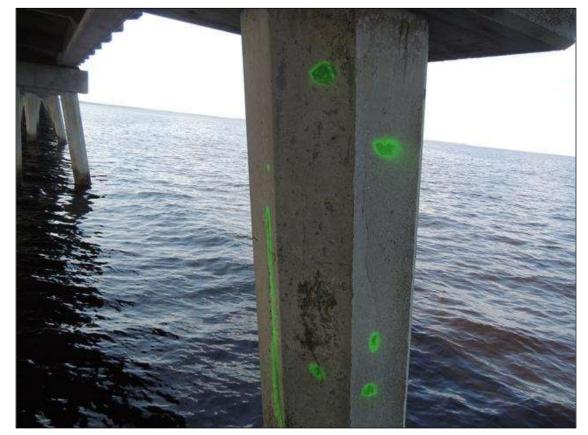

BENT 14 CRACKED AND DELAMINATED AREA ON THE NW SIDE OF PILE 4 STARTS 10" BELOW CAP AND GOES DOWN 8' 4" X 12" WIDE.

BENT 17 PILE 3 UNDER SUBCAP 1 HAS SAPLLED AREA 10' 2" LONG X 2 1/2" DEEP ON SW SIDE WITH CABLES EXPOSED AND BROKEN.PM

BENT 17 P5 UNDER SUBCAP 2 IS HEAVILY CRACKED AND DELAMINATED 10' 2" LONG X 33" AROUND PILE ON WEST SIDE.PM

BENT 28 DELAMINATED AND SPALLED AREA ON NORTH FACE OF P4 FROM WL UP 10' 8" TO BOT OF CAP 18" WIDE CABLES EXPOSED PM