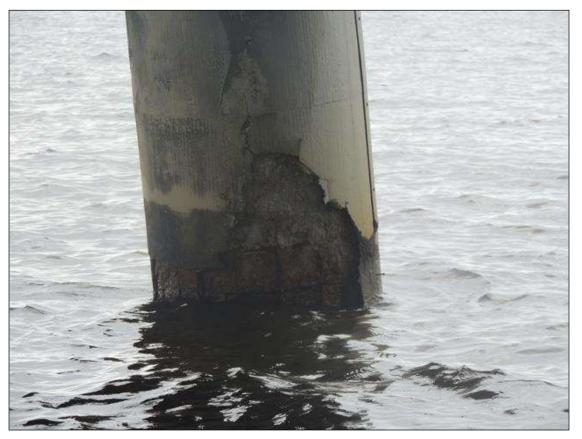

BENT 14 CRACKED AND DELAMINATED AREA ON THE NW SIDE OF PILE 4 STARTS 10" BELOW CAP AND GOES DOWN 8' 4" X 12" WIDE.

BENT 17 PILE 3 UNDER SUBCAP 1 HAS SAPLLED AREA 10' 2" LONG X 2 1/2" DEEP ON SW SIDE WITH CABLES EXPOSED AND BROKEN.PM

BENT 17 P5 UNDER SUBCAP 2 IS HEAVILY CRACKED AND DELAMINATED 10' 2" LONG X 33" AROUND PILE ON WEST SIDE.PM

BENT 28 DELAMINATED AND SPALLED AREA ON NORTH FACE OF P4 FROM WL UP 10' 8" TO BOT OF CAP 18" WIDE CABLES EXPOSED PM