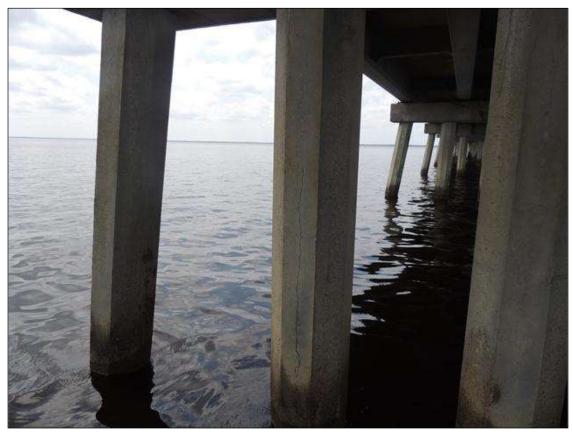

BENT 14 CRACKED AND DELAMINATED AREA ON THE NW SIDE OF PILE 4 STARTS 10" BELOW CAP AND GOES DOWN 8' 4" X 12" WIDE.

BENT 17 PILE 3 UNDER SUBCAP 1 HAS SAPLLED AREA 10' 2" LONG X 2 1/2" DEEP ON SW SIDE WITH CABLES EXPOSED AND BROKEN.PM