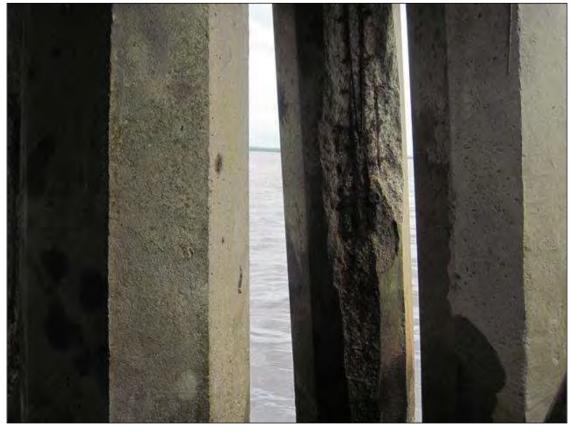

BENT 269 P3 CRACKED AND DELAMINATED FROM TOP DOWN TO WL 32" AROUND PILE AND 39" DOWN PILES 1 AND 2 AND 4 AND 5 SIMILAR.

County TYRRELL

BENT 270 P3 CRACKED AND DELAMINATED AREA 14" AROUND PILE AND 27" FROM TOP TO WL WITH PILES 1,2,5 AND 6 SIMILAR.