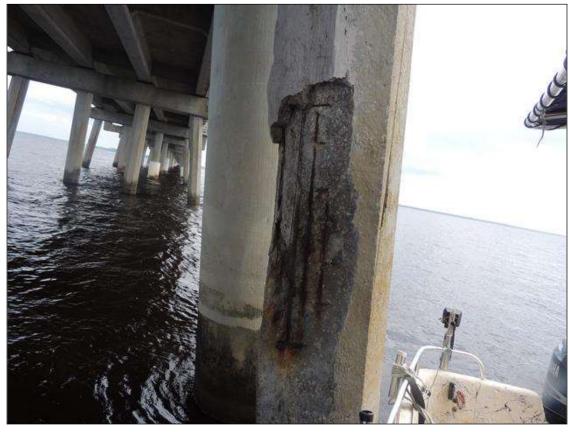

BENT 17 HAS REPAIRED AREA THAT HAS SPALLED 4" DEEP ALL AROUND PILE FROM WL UP 2'.

BENT 116 CRACKED AND SPALLED AND DELAMINATED AREA ON P7 WITH CABLES EXPOSED 6' 6" H X 28" AROUND PILE PM

County TYRRELL

BENT 116 P2 DELAMINATED AND CRACKED AND SPALLED AREA WITH 3 CABLES EXPOSED 9' 4" H X 24" AROUND PILE ON SOUTH FACE.PM

County TYRRELL

BENT 118 P5 CRACKED AND SPALLED AND DELAMINATED AREA WITH 5 CABLES EXPOSED 10' 10" H X 20" AROUND PILE.PM

BENT 22 PILE 1 CR ACKED AND SPALLED AREA FROM WL TO BOTTOM OF CAP 11' X 16" AROUND PILE CABLES AND REBAR EXPOSED PM.