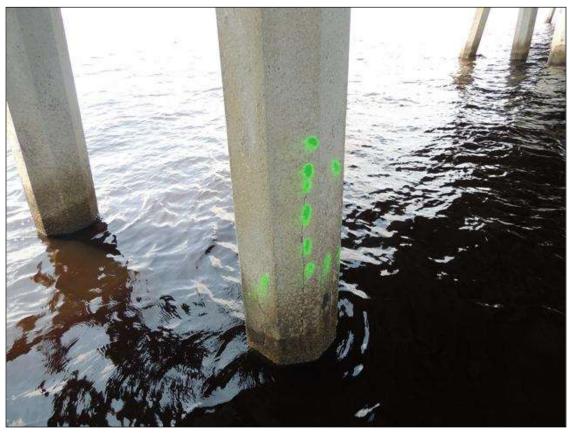

D THE PILE.



BENT 230 P4 CRACKED AND DELAMINATED AREA ABOVE THE REPAIR 39" FROM THE BOTTOM OF THE REPAIR TO THE CAP 25" AROUND THE PILE



BENT 231 SPAN 231 SIDE CRACKED AND DELAMINATED AREA ALONG THE BOTTOM FACE OF THE CAP AT P1 4" X 23" X 11" UB.

County TYRRELL



BENT 231 CRACKED SPALLED AND DELAMINATED AREA ALONG THE S FACE OF P1 10'2" FROM THE WATERLINE TO THE BOTTOM OF THE CAP 4 CABLES EXPOSED 3 BROKEN CABLE

County TYRRELL

Date: 08/05/2014



BENT 231 P2 CRACKED AND DELAMINATED AREA ON THE SE FACE OF THE PILE 75" FROM THE WATERLINE UP 30" AROUND THE PILE



SPAN 233 SPALLED AND HONEYCOMBE AREA ALONG LT SIDE G4 11' FROM BENT 232 6" X 23" X 4" DEEP WITH CABLES EXPOSED PM



BENT 234 CRACKED AND DELAMINATED AREA ON PILE 2 FROM WL UP 36" AND 24" AROUND PILE.

**Condition Photos** 



BENT 234 CRACKED AND DELAMINATED AREA ON PILE 3 FROM THE WL UP 53" X 28" AROUND PILE.



BENT 235 SPAN 235 SIDE SPALLED AREA ALONG THE BOTTOM LT END OF G4 7" X 9" X 3" DEEP CABLES EXPOSED PM.

BENT 235 CRACKED AND DELAMINATED AREA ALONG THE TOP FACE OF PILE 2 ON NE FACE 18" X 28".



BENT 235 SPAN 236 SIDE SPALLED AREA ON LT SIDE OF G4 3" X 20" X 5" WITH CABLE EXPOSED 14" FROM BENT 235.



County TYRRELL

County TYRRELL

**Condition Photos** 



BENT 235 CRACKED AND DELAMINATED AREA ON THE SOUTH FACE OF P2 FROM BOTTOM OF CAP DOWN 7' 9" X 21" AROUND PILE.



BENT 237 CRACKED AND DELAMINATED AREA ON P5 ON NE FACE FROM WL UP 46" AND 29" AROUND PILE.

County TYRRELL

Date: 08/05/2014 Condition Photos



BENT 237 P5 CRACKED, DELAM , SPALLED AREA FROM BOT CAP TO WL 10' 4" X 25" AROUND PILE WIT