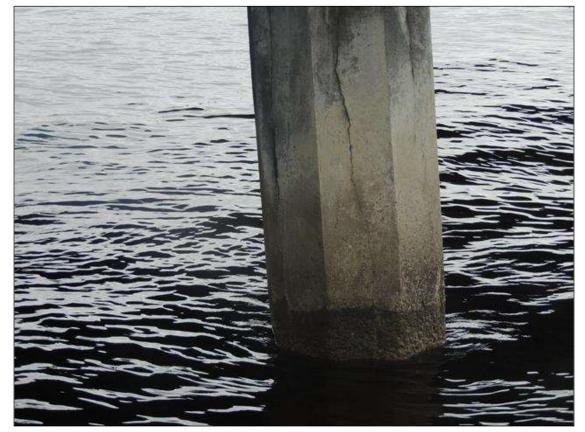

**Condition Photos** 

BENT 24 SPAN 25 SIDE CRACKED AND DELAMINATED AREA IN FACE OF CAP UNDER G2 13" X 22",.

BENT 25 SOUTH FACE OF P1 SPALLED AND CRACKED AND DELAMINATED AREA STARTS 1' BELOW BOT OF CAP AND GOES DOWN TO WL 9' X 16" AROUND X 2" DEEP CABLES PM