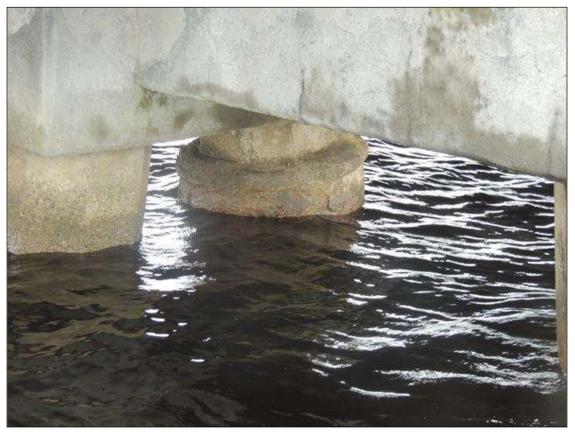

MINATED AND SPALLED AREA ON NORTH FACE OF P4 FROM WL UP 10' 8" TO BOT OF CAP 18" WIDE CABLES EXPOSED PM



BENT 36 SPAN 36 SIDE PATCHED AND DELAMINATED AREA ALONG BOT LT END OF G1 18" H X 12" FROM END BACK.



BENT 36 P1 SOUTH FACE CRACKED AND DELAMINATED AREA FROM WL UP TO BOT OF CAP 10' 4".



BENT 120 PILE 6 IS CRACKED, DELAMINATED AND SPALLED FROM BOTTOM CAP DOWN 127" AND 18" W WITH 3 CABLES EXPOSED. PM



BENT 305 COL 4 CRACKED AND DELAMINATED ALONG RT OUTSIDE EDGE 12" W X 2' H .



BENT 10 P4 CONCRETE REPAIRED AREA HAS FAILED AND HAS SOME EXPOSED REBAR.



BENT 10 THE CASING AROUND REPAIRED PILES IS BREAKING OFF AROUND PILE.AND MISSING IN SPOTS.



BENT 8 P4 CRACKED AND DELAMINATED AREA IN FACE OF PILE FROM WL TO BOTTOM OF CAP WITH P2 AND 3 SIMILAR.



BENT 6 P4 HAS BEEN REPAIRED .



BENT 5 PILE 3 HAS BEEN REPAIRED.



BENT 4 P3 HAS BEEN REPAIRED.



SPAN 4 LT BOTTOM SIDE OF G3 SPALLED ALONG BOTTOM EDGE 4" X 28" X 3" WITH EXPOSED CABLE NEAR MIDSPAN PM

County TYRRELL

**Condition Photos** 



BENT 13 PILE 5 PATCHED AREA IS DETERIORATED AT WL AND HAS REBAR EXPOSED.



BENT 14 P4 SPALLED AREA FROM BOTTOM OF CAP TO WL 108" X 14" WIDE REBAR EXPOSED PM



BENT 15 BOTTOM OF THE CAP BETWEEN P1 AND P2 IS SPALLED 18" X 24" X 4" DEEP WITH EXPOSED REBAR.



BENT 17 HAS REPAIRED AREA THAT HAS SPALLED 4" DEEP ALL AROUND PILE FROM WL UP 2'.



BENT 116 CRACKED AND SPALLED AND DELAMINATED AREA ON P7 WITH CABLES EXPOSED 6' 6" H X 28" AROUND PILE PM

County TYRRELL



BENT 116 P2 DELAMINATED AND CRACKED AND SPALLED AREA WITH 3 CABLES EXPOSED 9' 4" H X 24" AROUND PILE ON SOUTH FACE.PM