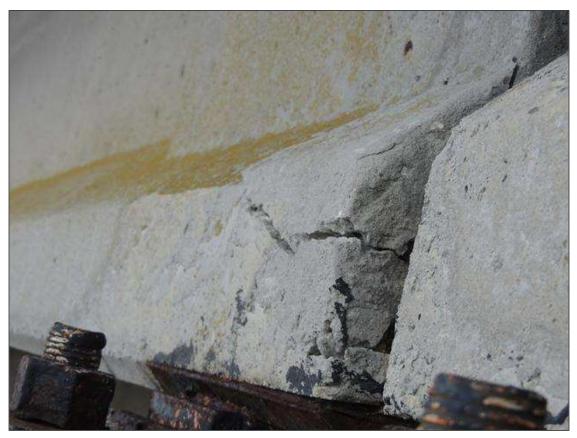

BENT 36 SPAN 36 SIDE PATCHED AND DELAMINATED AREA ALONG BOT LT END OF G1 18" H X 12" FROM END BACK.

BENT 36 P1 SOUTH FACE CRACKED AND DELAMINATED AREA FROM WL UP TO BOT OF CAP 10' 4".

BENT 120 PILE 6 IS CRACKED, DELAMINATED AND SPALLED FROM BOTTOM CAP DOWN 127" AND 18" W WITH 3 CABLES EXPOSED. PM