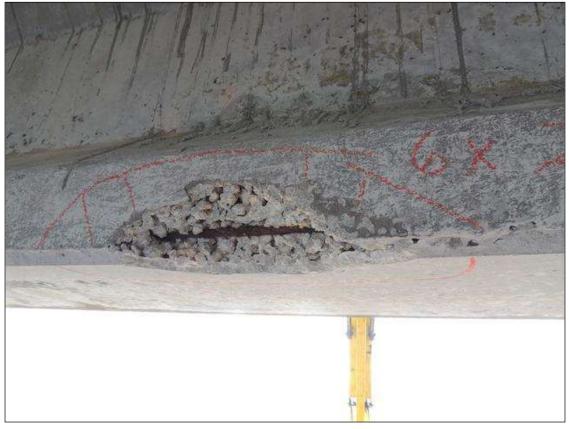

BENT 17 P5 UNDER SUBCAP 2 IS HEAVILY CRACKED AND DELAMINATED 10' 2" LONG X 33" AROUND PILE ON WEST SIDE.PM

BENT 28 DELAMINATED AND SPALLED AREA ON NORTH FACE OF P4 FROM WL UP 10' 8" TO BOT OF CAP 18" WIDE CABLES EXPOSED PM