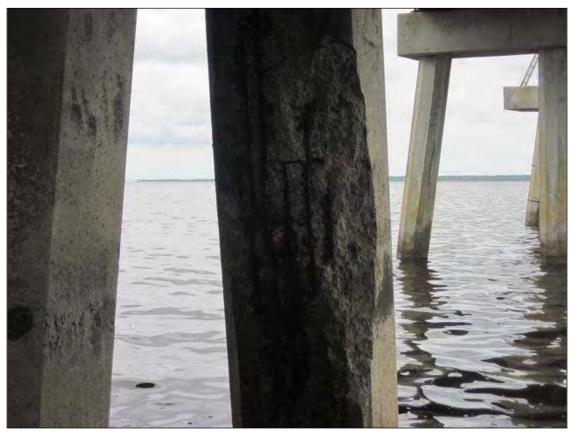

BENT 269 P3 CRACKED AND DELAMINATED FROM TOP DOWN TO WL 32" AROUND PILE AND 39" DOWN PILES 1 AND 2 AND 4 AND 5 SIMILAR.

County TYRRELL

BENT 270 P3 CRACKED AND DELAMINATED AREA 14" AROUND PILE AND 27" FROM TOP TO WL WITH PILES 1,2,5 AND 6 SIMILAR.