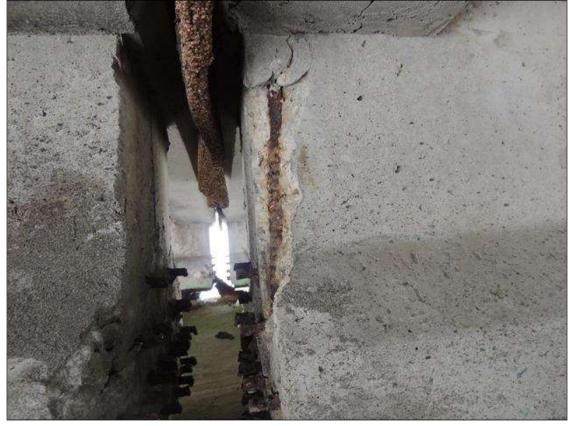

BENT 9 SPAN 9 SIDE SPALLED AREA ALONG END OF G3 4" W AND FROM DIAPHRAGM DOWN 10" X 1 1/2" DEEP REBAR EXPOSED.

BENT 9 PILE HAS A CRACKED AND SPALLED AREA UNDER G3 17" X 39" X 3" DEEP WITH CABLES EXPOSED.

BENT 10 SPAN 10 SIDE DELAMINATED AND SPALLED AND CRACKED AREA ALONG THE BOTTOM FACE OF CAP FROM G2 TO RT SIDE G3 11" X 10' 4".

BENT 10 SPAN 10 SIDE SPALLED AREA ON THE RT SIDE OF G1 7" X 14" X 2" DEEP.