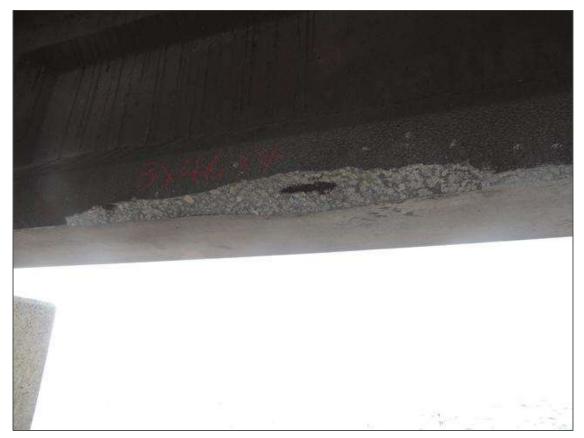

County TYRRELL

**Condition Photos** 

BENT 13 PILE 5 PATCHED AREA IS DETERIORATED AT WL AND HAS REBAR EXPOSED.

BENT 14 P4 SPALLED AREA FROM BOTTOM OF CAP TO WL 108" X 14" WIDE REBAR EXPOSED PM

BENT 15 BOTTOM OF THE CAP BETWEEN P1 AND P2 IS SPALLED 18" X 24" X 4" DEEP WITH EXPOSED REBAR.