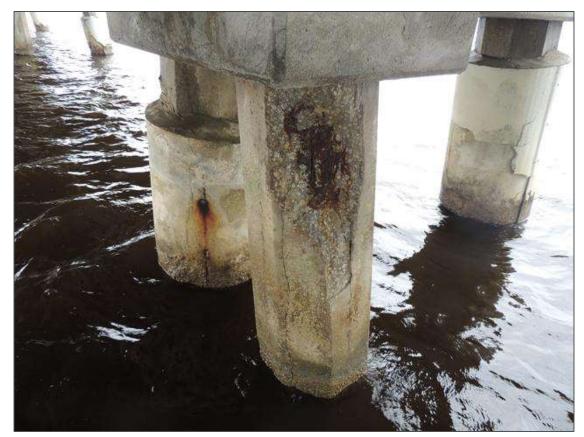

BENT 260 P5 CRACKED AND DELAMINATED AREA FROM THE WATER LINE UP 50" AND 18" AROUND PILE ON NORTH SIDE..

BENT 260 PILE 1 CRACKED AND DELAMINATED AREA FROM THE BOTTOM OF CAP DOWN 58" AND 18" AROUND PILE ON SOUTH FACE.

BENT 265 P5 CRACKED, SPALLED AND DELAMINATED AREA ON NORTH FACE OF PILE FROM BOTTOM CAP DOWN TO WL 75" X 18" AROUND PILE WITH 3 CABLES EXPOSE PM

BENT 266 CRACKED AND DELAMINATED AREA ON THE WEST FACE OF PILE FROM BOT CAP TO WL 75" X 18" AROUND PILE.