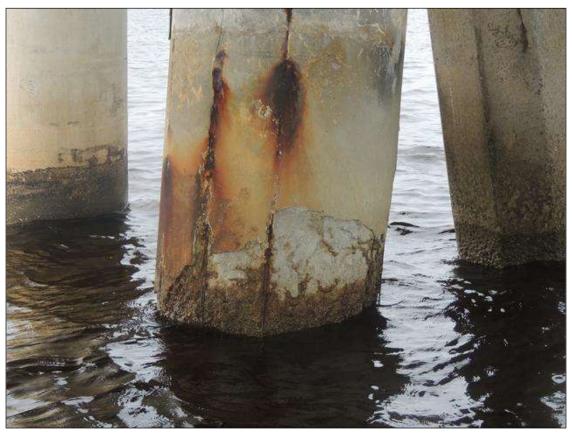

T 36 P1 SOUTH FACE CRACKED AND DELAMINATED AREA FROM WL UP TO BOT OF CAP 10' 4".



BENT 120 PILE 6 IS CRACKED, DELAMINATED AND SPALLED FROM BOTTOM CAP DOWN 127" AND 18" W WITH 3 CABLES EXPOSED. PM



BENT 305 COL 4 CRACKED AND DELAMINATED ALONG RT OUTSIDE EDGE 12" W X 2' H .



BENT 10 P4 CONCRETE REPAIRED AREA HAS FAILED AND HAS SOME EXPOSED REBAR.



BENT 10 THE CASING AROUND REPAIRED PILES IS BREAKING OFF AROUND PILE.AND MISSING IN SPOTS.



BENT 8 P4 CRACKED AND DELAMINATED AREA IN FACE OF PILE FROM WL TO BOTTOM OF CAP WITH P2 AND 3 SIMILAR.



BENT 6 P4 HAS BEEN REPAIRED .



BENT 5 PILE 3 HAS BEEN REPAIRED.



BENT 4 P3 HAS BEEN REPAIRED.



SPAN 4 LT BOTTOM SIDE OF G3 SPALLED ALONG BOTTOM EDGE 4" X 28" X 3" WITH EXPOSED CABLE NEAR MIDSPAN PM

County TYRRELL

**Condition Photos** 



BENT 13 PILE 5 PATCHED AREA IS DETERIORATED AT WL AND HAS REBAR EXPOSED.



BENT 14 P4 SPALLED AREA FROM BOTTOM OF CAP TO WL 108" X 14" WIDE REBAR EXPOSED PM



BENT 15 BOTTOM OF THE CAP BETWEEN P1 AND P2 IS SPALLED 18" X 24" X 4" DEEP WITH EXPOSED REBAR.



BENT 17 HAS REPAIRED AREA THAT HAS SPALLED 4" DEEP ALL AROUND PILE FROM WL UP 2'.



BENT 116 CRACKED AND SPALLED AND DELAMINATED AREA ON P7 WITH CABLES EXPOSED 6' 6" H X 28" AROUND PILE PM

County TYRRELL



BENT 116 P2 DELAMINATED AND CRACKED AND SPALLED AREA WITH 3 CABLES EXPOSED 9' 4" H X 24" AROUND PILE ON SOUTH FACE.PM

County TYRRELL



BENT 118 P5 CRACKED AND SPALLED AND DELAMINATED AREA WITH 5 CABLES EXPOSED 10' 10" H X 20" AROUND PILE.PM



BENT 22 PILE 1 CR ACKED AND SPALLED AREA FROM WL TO BOTTOM OF CAP 11' X 16" AROUND P