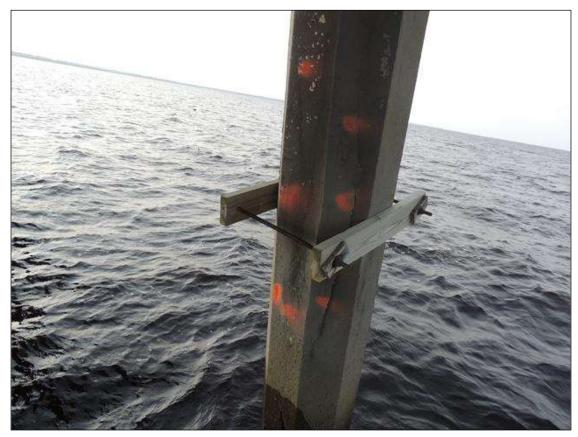

UND PILE.



BENT 134 LARGE CRACK AND DELAMINATED AREA ON THE N FACE OF P4 28" FROM WL UP AND 14" AROUND PILE.



BENT 134 SPAN 134 SIDE SPALLED AREA ALONG THE BOTTOM RT END OF G3 7" X 9" X 1 1/2" DEEP.



BENT 134 PILE 4 HAS DELAMINATED AREA STARTING 10" BELOW BOTTOM OF CAP AND GOES DOWN 44" X 16" AROUND PILE.

County TYRRELL

Date: 08/05/2014



BENT 136 P4 LARGE CRACKED AND DELAMINATED AREA FROM BOTTOM OF CAP TO WL 10' X 28" AROUND PILE ON N FACE.



BENT 136 P3 CRACKED AND DELAMINATED AREA ON THE N FACE OF PILE FROM WL UP 41" X 16" AROUND PILE.

County TYRRELL

**Condition Photos** 



BENT 137 PILE 2 CRACKED AND DELAMINATED AREA ON THE NE FACE OF THE PILE 18" AROUND, 9' 2" FROM THE WATERLINE UP



BENT 138 SPAN 138 SIDE SPALLED AREA ALONG THE BOTTOM RT END OF G1 7" X 11" 1 1/2" DEEP



BENT 139 P4 CRACKED AND DELAMINATED AREA ON THE N FACE OF THE PILE 8' 1" FROM THE WATERLINE UP, 18" AROUND THE PILE



BENT 140 P6 CRACKED, SPALLED, AND DELAMINATED AREA, 10' X 6" FROM THE BOTTOM OF CAP TO WL, 26" AROUND THE PILE, REBAR AND CABLES EXPOSED

Date: 08/05/2014

**Condition Photos** 



BENT 144 P4 CRACKED AND DELAMINATED AREA 20" AROUND THE PILE 9' 10" FROM THE BOTTOM OF THE CAP DOWN



SPAN 144 SPALLED AREA ALONG THE BOTTOM LT SIDE OF G4 3' FROM BENT 144, 3" X 46" X 4"



BENT 144 P2 CRACKED, SPALLED AND DELAMINATED AREA FROM THE BOTTOM OF CAP TO WL 9' 8" AND 23" AROUND PILE REBAR EXPOSED PM



SPAN 147 SCATTERED PATCHED AREAS ALONG BOTOM R SIDE OF G4.



SPAN 147 SCATTERED SURFACE SPALLED AREAS ON BOOM EDGES OF G2 , G3 AND G4 .



BEN 146 SPAN 147 SIDE CRACKED AND DELAMINA