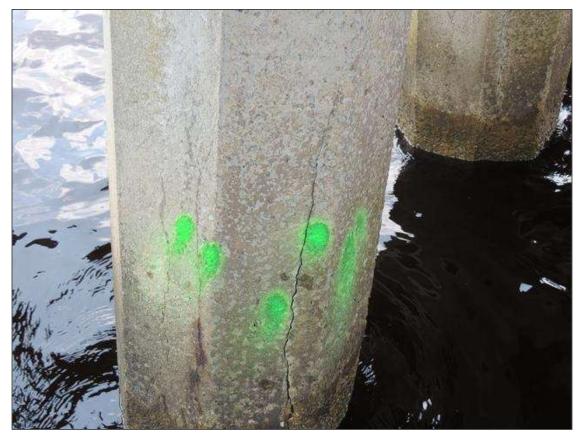

BENT 17 P5 UNDER SUBCAP 2 IS HEAVILY CRACKED AND DELAMINATED 10' 2" LONG X 33" AROUND PILE ON WEST SIDE.PM

BENT 28 DELAMINATED AND SPALLED AREA ON NORTH FACE OF P4 FROM WL UP 10' 8" TO BOT OF CAP 18" WIDE CABLES EXPOSED PM