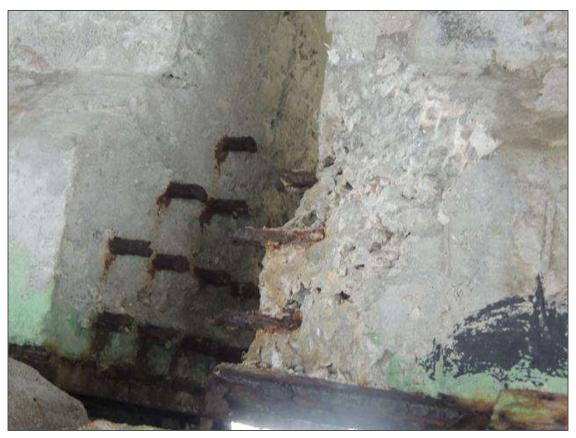

County TYRRELL

Date: 08/21/2012

**Condition Photos** 

**REST BENT 2 PILES POOR** 

REST BENT 2, P-14, SPALLED W/ EXPOSED STRANDS (50%-100% LOSS) FROM CAP TO W/L, FACES 1,2,8.

**Condition Photos** 

REST BENT 2, P-12, SPALLED W/ EXPOSED STRANDS (50%-100% LOSS) FROM CAP TO W/L, FACES 1,2,3,6,7,8.