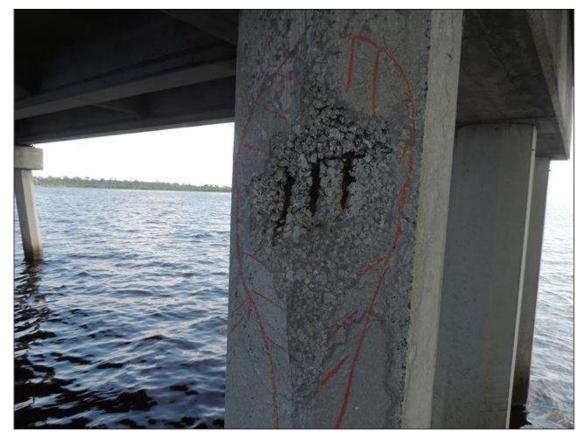

BENT 8 P4 CRACKED AND DELAMINATED AREA IN FACE OF PILE FROM WL TO BOTTOM OF CAP WITH P2 AND 3 SIMILAR.

BENT 6 P4 HAS BEEN REPAIRED .

BENT 5 PILE 3 HAS BEEN REPAIRED.

BENT 4 P3 HAS BEEN REPAIRED.

SPAN 4 LT BOTTOM SIDE OF G3 SPALLED ALONG BOTTOM EDGE 4" X 28" X 3" WITH EXPOSED CABLE NEAR MIDSPAN PM

County TYRRELL

**Condition Photos** 

BENT 13 PILE 5 PATCHED AREA IS DETERIORATED AT WL AND HAS REBAR EXPOSED.

BENT 14 P4 SPALLED AREA FROM BOTTOM OF CAP TO WL 108" X 14" WIDE REBAR EXPOSED PM

BENT 15 BOTTOM OF THE CAP BETWEEN P1 AND P2 IS SPALLED 18" X 24" X 4" DEEP WITH EXPOSED REBAR.