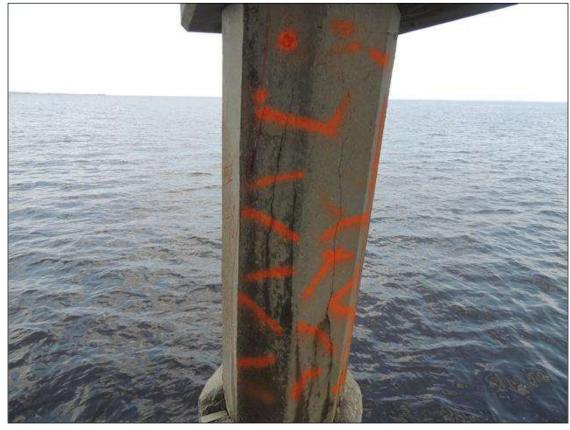

BENT 17 P5 UNDER SUBCAP 2 IS HEAVILY CRACKED AND DELAMINATED 10' 2" LONG X 33" AROUND PILE ON WEST SIDE.PM

BENT 28 DELAMINATED AND SPALLED AREA ON NORTH FACE OF P4 FROM WL UP 10' 8" TO BOT OF CAP 18" WIDE CABLES EXPOSED PM