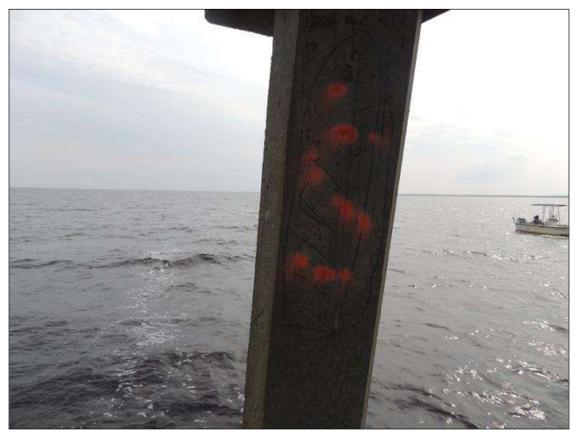

BENT 14 CRACKED AND DELAMINATED AREA ON THE NW SIDE OF PILE 4 STARTS 10" BELOW CAP AND GOES DOWN 8' 4" X 12" WIDE.

BENT 17 PILE 3 UNDER SUBCAP 1 HAS SAPLLED AREA 10' 2" LONG X 2 1/2" DEEP ON SW SIDE WITH CABLES EXPOSED AND BROKEN.PM