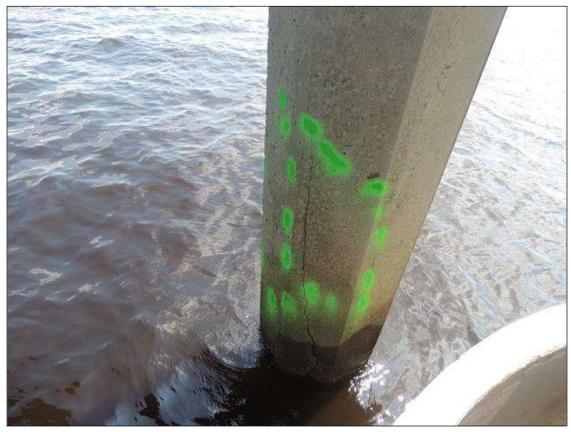

BENT 14 CRACKED AND DELAMINATED AREA ON THE NW SIDE OF PILE 4 STARTS 10" BELOW CAP AND GOES DOWN 8' 4" X 12" WIDE.

BENT 17 PILE 3 UNDER SUBCAP 1 HAS SAPLLED AREA 10' 2" LONG X 2 1/2" DEEP ON SW SIDE WITH CABLES EXPOSED AND BROKEN.PM