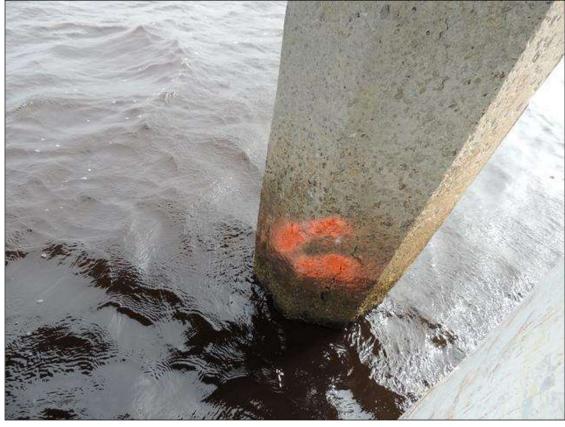

County TYRRELL

Date: 08/21/2012

**Condition Photos** 

**REST BENT 2 PILES POOR** 

REST BENT 2, P-14, SPALLED W/ EXPOSED STRANDS (50%-100% LOSS) FROM CAP TO W/L, FACES 1,2,8.

**Condition Photos** 

REST BENT 2, P-12, SPALLED W/ EXPOSED STRANDS (50%-100% LOSS) FROM CAP TO W/L, FACES 1,2,3,6,7,8.