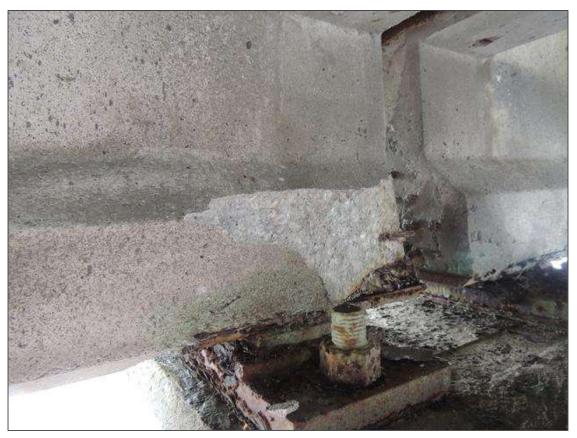

BENT 230 P4 CRACKED AND DELAMINATED AREA ABOVE THE REPAIR 39" FROM THE BOTTOM OF THE REPAIR TO THE CAP 25" AROUND THE PILE

BENT 231 SPAN 231 SIDE CRACKED AND DELAMINATED AREA ALONG THE BOTTOM FACE OF THE CAP AT P1 4" X 23" X 11" UB.

County TYRRELL

BENT 231 CRACKED SPALLED AND DELAMINATED AREA ALONG THE S FACE OF P1 10'2" FROM THE WATERLINE TO THE BOTTOM OF THE CAP 4 CABLES EXPOSED 3 BROKEN CABLE

County TYRRELL

Date: 08/05/2014

BENT 231 P2 CRACKED AND DELAMINATED AREA ON THE SE FACE OF THE PILE 75" FROM THE WATERLINE UP 30" AROUND THE PILE