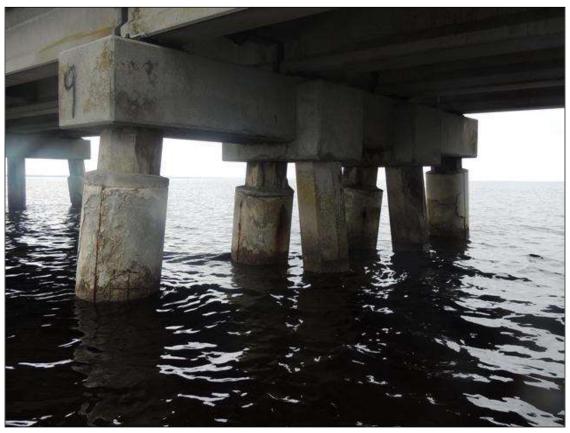

County TYRRELL

**Condition Photos** 

BENT 13 PILE 5 PATCHED AREA IS DETERIORATED AT WL AND HAS REBAR EXPOSED.

BENT 14 P4 SPALLED AREA FROM BOTTOM OF CAP TO WL 108" X 14" WIDE REBAR EXPOSED PM

BENT 15 BOTTOM OF THE CAP BETWEEN P1 AND P2 IS SPALLED 18" X 24" X 4" DEEP WITH EXPOSED REBAR.