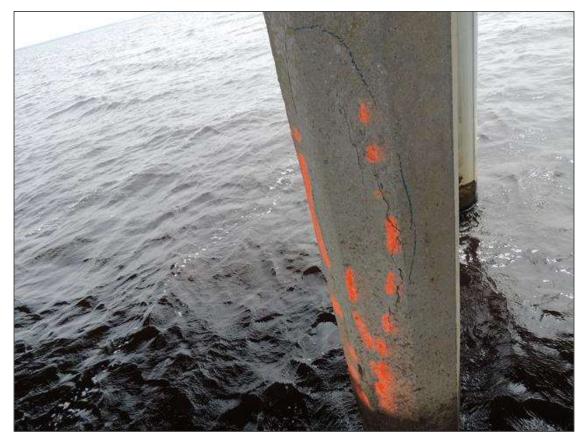

BENT 14 CRACKED AND DELAMINATED AREA ON THE NW SIDE OF PILE 4 STARTS 10" BELOW CAP AND GOES DOWN 8' 4" X 12" WIDE.

BENT 17 PILE 3 UNDER SUBCAP 1 HAS SAPLLED AREA 10' 2" LONG X 2 1/2" DEEP ON SW SIDE WITH CABLES EXPOSED AND BROKEN.PM

BENT 17 P5 UNDER SUBCAP 2 IS HEAVILY CRACKED AND DELAMINATED 10' 2" LONG X 33" AROUND PILE ON WEST SIDE.PM

BENT 28 DELAMINATED AND SPALLED AREA ON NORTH FACE OF P4 FROM WL UP 10' 8" TO BOT OF CAP 18" WIDE CABLES EXPOSED PM