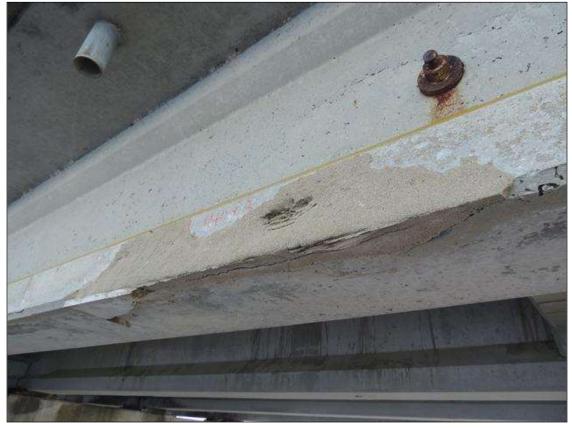

BENT 36 SPAN 36 SIDE PATCHED AND DELAMINATED AREA ALONG BOT LT END OF G1 18" H X 12" FROM END BACK.

BENT 36 P1 SOUTH FACE CRACKED AND DELAMINATED AREA FROM WL UP TO BOT OF CAP 10' 4".

BENT 120 PILE 6 IS CRACKED, DELAMINATED AND SPALLED FROM BOTTOM CAP DOWN 127" AND 18" W WITH 3 CABLES EXPOSED. PM

BENT 305 COL 4 CRACKED AND DELAMINATED ALONG RT OUTSIDE EDGE 12" W X 2' H .

BENT 10 P4 CONCRETE REPAIRED AREA HAS FAILED AND HAS SOME EXPOSED REBAR.

BENT 10 THE CASING AROUND REPAIRED PILES IS BREAKING OFF AROUND PILE.AND MISSING IN SPOTS.