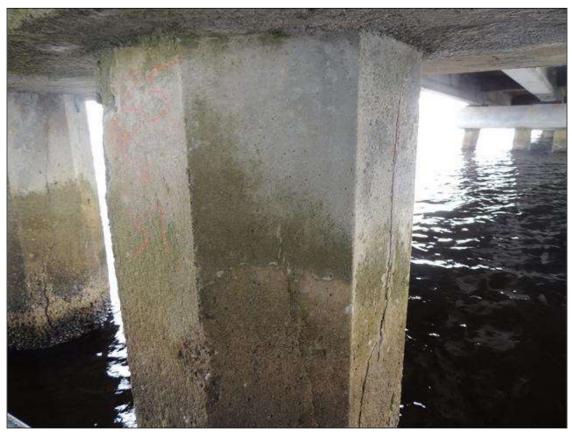

BENT 14 CRACKED AND DELAMINATED AREA ON THE NW SIDE OF PILE 4 STARTS 10" BELOW CAP AND GOES DOWN 8' 4" X 12" WIDE.

BENT 17 PILE 3 UNDER SUBCAP 1 HAS SAPLLED AREA 10' 2" LONG X 2 1/2" DEEP ON SW SIDE WITH CABLES EXPOSED AND BROKEN.PM

BENT 17 P5 UNDER SUBCAP 2 IS HEAVILY CRACKED AND DELAMINATED 10' 2" LONG X 33" AROUND PILE ON WEST SIDE.PM

BENT 28 DELAMINATED AND SPALLED AREA ON NORTH FACE OF P4 FROM WL UP 10' 8" TO BOT OF CAP 18" WIDE CABLES EXPOSED PM