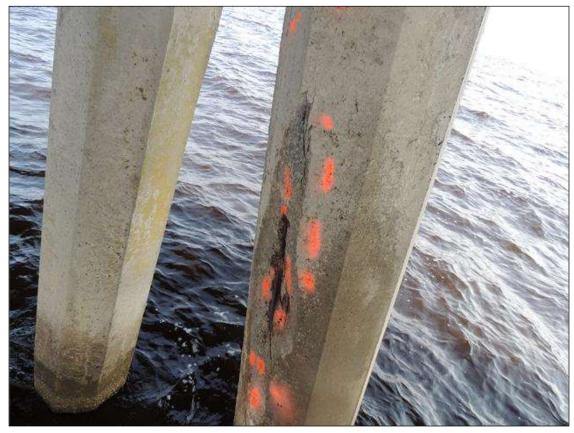

County TYRRELL

Date: 08/21/2012

**Condition Photos** 

**REST BENT 2 PILES POOR** 

REST BENT 2, P-14, SPALLED W/ EXPOSED STRANDS (50%-100% LOSS) FROM CAP TO W/L, FACES 1,2,8.

**Condition Photos** 

REST BENT 2, P-12, SPALLED W/ EXPOSED STRANDS (50%-100% LOSS) FROM CAP TO W/L, FACES 1,2,3,6,7,8.

REST BENT 2, P-10, SPALLED W/ EXPOSED STRANDS (50%-100% LOSS) FROM CAP TO W/L, FACES 1,2,7,8.

County TYRRELL

REST BENT 2, P-10

REST BENT 2, P-14

REST BENT 2, P-12

County TYRRELL

BENT 126 PILE 3 CRACKED AND DELAMINATED AREA ON THE N FACE OF PILE STARTS 3' ABOVE WL AND GOES UP 4' AND 16" AROUND PILE.