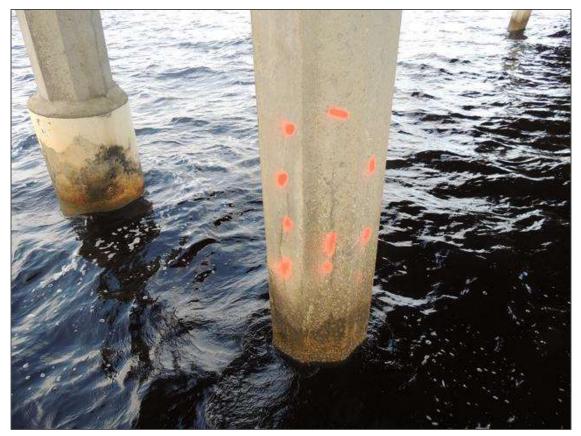

BENT 36 SPAN 36 SIDE PATCHED AND DELAMINATED AREA ALONG BOT LT END OF G1 18" H X 12" FROM END BACK.

BENT 36 P1 SOUTH FACE CRACKED AND DELAMINATED AREA FROM WL UP TO BOT OF CAP 10' 4".

BENT 120 PILE 6 IS CRACKED, DELAMINATED AND SPALLED FROM BOTTOM CAP DOWN 127" AND 18" W WITH 3 CABLES EXPOSED. PM