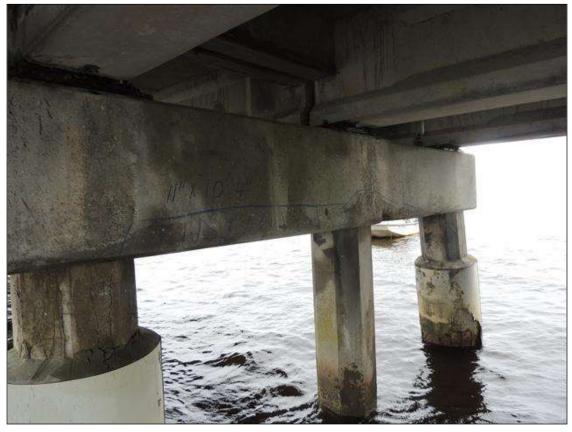

BENT 266 P2 EAST FACE CRACKED AND DELAMINATED AREA FROM WL UP 46" X 16" AROUND PILE.

BENT 266 N EAST FACE OF P4 CRACKED AND DELAMINATED AREA FROM WL UP 52" X 18" AROUND PILE.

BENT 267 P5 CRACKED AND DELAMINATED AREA ON SPAN 268 SIDE FROM WL UP 48" X 16" AROUND PILE.

BENT 269 P3 CRACKED AND DELAMINATED FROM TOP DOWN TO WL 32" AROUND PILE AND 39" DOWN PILES 1 AND 2 AND 4 AND 5 SIMILAR.

County TYRRELL

BENT 270 P3 CRACKED AND DELAMINATED AREA 14" AROUND PILE AND 27" FROM TOP TO WL WITH PILES 1,2,5 AND 6 SIMILAR.