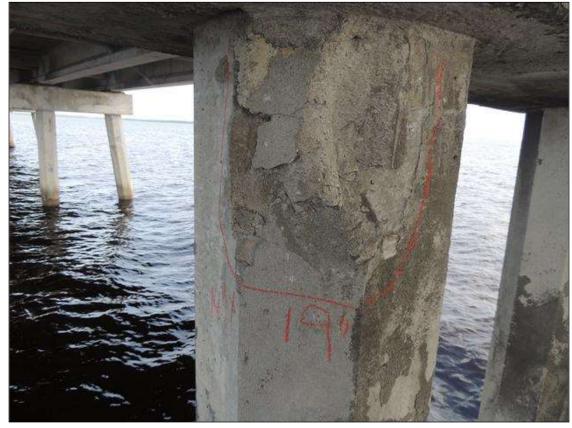

County TYRRELL

**Condition Photos** 

BENT 13 PILE 5 PATCHED AREA IS DETERIORATED AT WL AND HAS REBAR EXPOSED.

BENT 14 P4 SPALLED AREA FROM BOTTOM OF CAP TO WL 108" X 14" WIDE REBAR EXPOSED PM

BENT 15 BOTTOM OF THE CAP BETWEEN P1 AND P2 IS SPALLED 18" X 24" X 4" DEEP WITH EXPOSED REBAR.