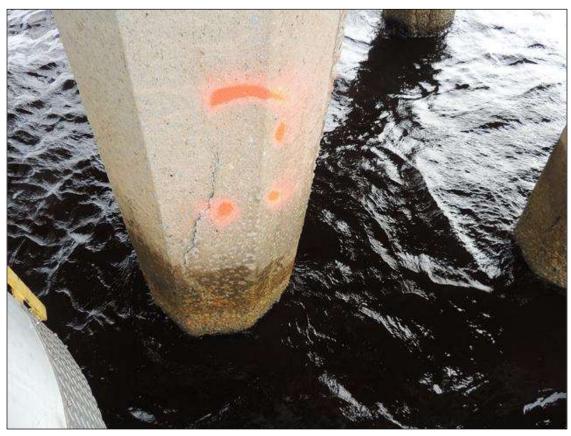

BENT 305 COL 4 CRACKED AND DELAMINATED ALONG RT OUTSIDE EDGE 12" W X 2' H .

BENT 10 P4 CONCRETE REPAIRED AREA HAS FAILED AND HAS SOME EXPOSED REBAR.

BENT 10 THE CASING AROUND REPAIRED PILES IS BREAKING OFF AROUND PILE.AND MISSING IN SPOTS.