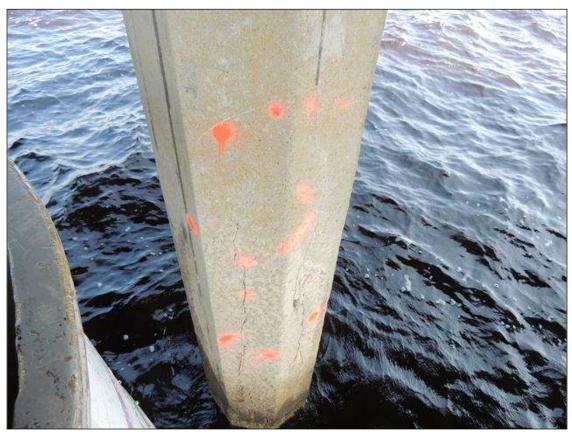

BENT 14 CRACKED AND DELAMINATED AREA ON THE NW SIDE OF PILE 4 STARTS 10" BELOW CAP AND GOES DOWN 8' 4" X 12" WIDE.

BENT 17 PILE 3 UNDER SUBCAP 1 HAS SAPLLED AREA 10' 2" LONG X 2 1/2" DEEP ON SW SIDE WITH CABLES EXPOSED AND BROKEN.PM