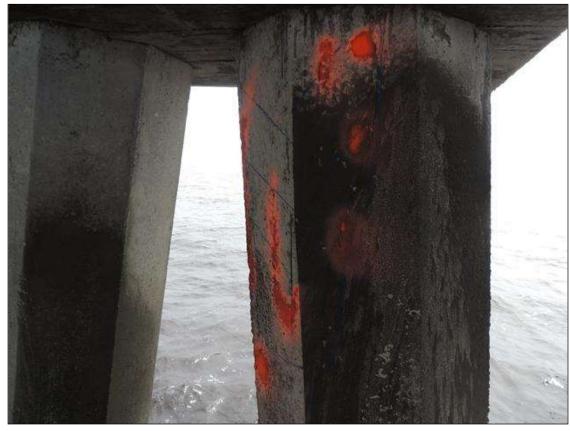

BENT 17 P5 UNDER SUBCAP 2 IS HEAVILY CRACKED AND DELAMINATED 10' 2" LONG X 33" AROUND PILE ON WEST SIDE.PM

BENT 28 DELAMINATED AND SPALLED AREA ON NORTH FACE OF P4 FROM WL UP 10' 8" TO BOT OF CAP 18" WIDE CABLES EXPOSED PM