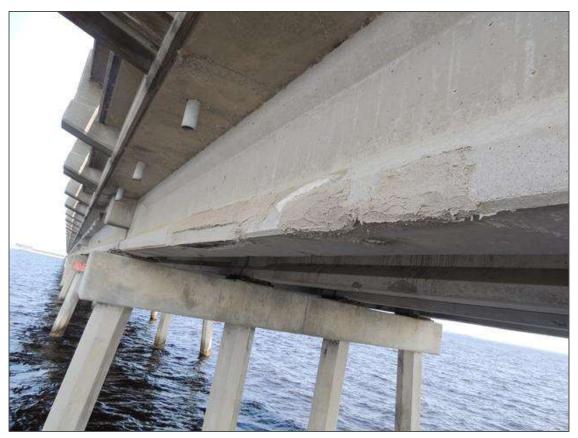

**Condition Photos** 

BENT 24 SPAN 25 SIDE CRACKED AND DELAMINATED AREA IN FACE OF CAP UNDER G2 13" X 22",.

BENT 25 SOUTH FACE OF P1 SPALLED AND CRACKED AND DELAMINATED AREA STARTS 1' BELOW BOT OF CAP AND GOES DOWN TO WL 9' X 16" AROUND X 2" DEEP CABLES PM