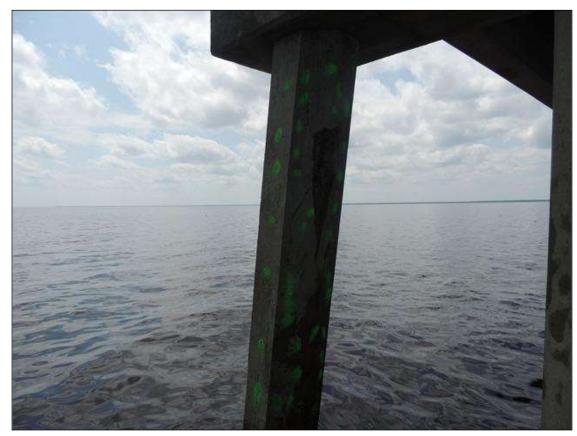

County TYRRELL

**Condition Photos** 

BENT 13 PILE 5 PATCHED AREA IS DETERIORATED AT WL AND HAS REBAR EXPOSED.

BENT 14 P4 SPALLED AREA FROM BOTTOM OF CAP TO WL 108" X 14" WIDE REBAR EXPOSED PM

BENT 15 BOTTOM OF THE CAP BETWEEN P1 AND P2 IS SPALLED 18" X 24" X 4" DEEP WITH EXPOSED REBAR.