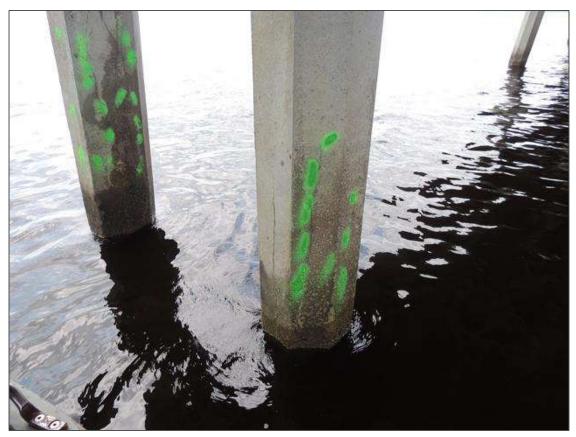

**Condition Photos** 

BENT 24 SPAN 25 SIDE CRACKED AND DELAMINATED AREA IN FACE OF CAP UNDER G2 13" X 22",.

BENT 25 SOUTH FACE OF P1 SPALLED AND CRACKED AND DELAMINATED AREA STARTS 1' BELOW BOT OF CAP AND GOES DOWN TO WL 9' X 16" AROUND X 2" DEEP CABLES PM