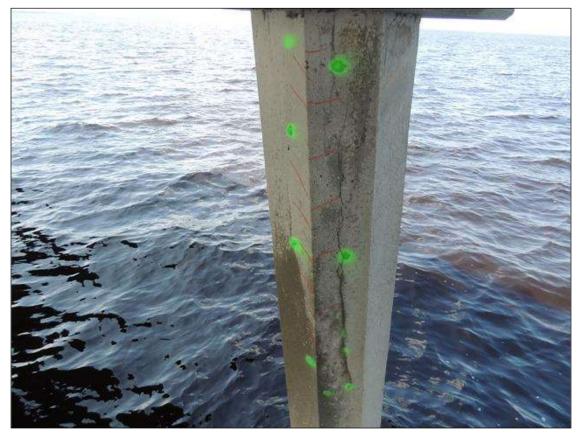

County TYRRELL

**Condition Photos** 

BENT 13 PILE 5 PATCHED AREA IS DETERIORATED AT WL AND HAS REBAR EXPOSED.

BENT 14 P4 SPALLED AREA FROM BOTTOM OF CAP TO WL 108" X 14" WIDE REBAR EXPOSED PM

BENT 15 BOTTOM OF THE CAP BETWEEN P1 AND P2 IS SPALLED 18" X 24" X 4" DEEP WITH EXPOSED REBAR.

BENT 17 HAS REPAIRED AREA THAT HAS SPALLED 4" DEEP ALL AROUND PILE FROM WL UP 2'.

BENT 116 CRACKED AND SPALLED AND DELAMINATED AREA ON P7 WITH CABLES EXPOSED 6' 6" H X 28" AROUND PILE PM

County TYRRELL

BENT 116 P2 DELAMINATED AND CRACKED AND SPALLED AREA WITH 3 CABLES EXPOSED 9' 4" H X 24" AROUND PILE ON SOUTH FACE.PM