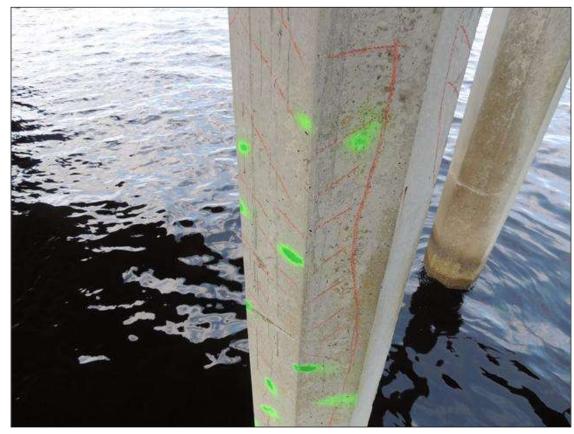

BENT 14 CRACKED AND DELAMINATED AREA ON THE NW SIDE OF PILE 4 STARTS 10" BELOW CAP AND GOES DOWN 8' 4" X 12" WIDE.

BENT 17 PILE 3 UNDER SUBCAP 1 HAS SAPLLED AREA 10' 2" LONG X 2 1/2" DEEP ON SW SIDE WITH CABLES EXPOSED AND BROKEN.PM