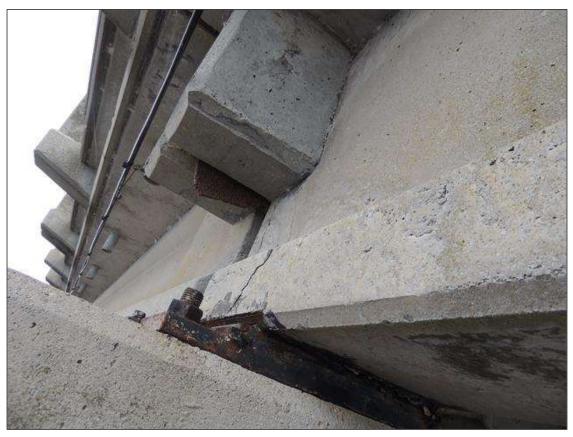

BENT 36 SPAN 36 SIDE PATCHED AND DELAMINATED AREA ALONG BOT LT END OF G1 18" H X 12" FROM END BACK.

BENT 36 P1 SOUTH FACE CRACKED AND DELAMINATED AREA FROM WL UP TO BOT OF CAP 10' 4".

BENT 120 PILE 6 IS CRACKED, DELAMINATED AND SPALLED FROM BOTTOM CAP DOWN 127" AND 18" W WITH 3 CABLES EXPOSED. PM

BENT 305 COL 4 CRACKED AND DELAMINATED ALONG RT OUTSIDE EDGE 12" W X 2' H .

BENT 10 P4 CONCRETE REPAIRED AREA HAS FAILED AND HAS SOME EXPOSED REBAR.

BENT 10 THE CASING AROUND REPAIRED PILES IS BREAKING OFF AROUND PILE.AND MISSING IN SPOTS.