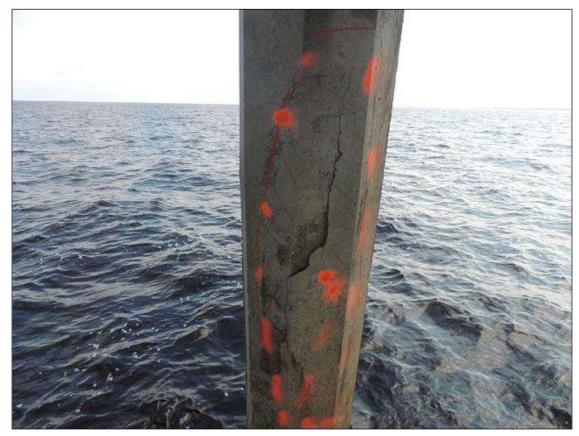

BENT 14 CRACKED AND DELAMINATED AREA ON THE NW SIDE OF PILE 4 STARTS 10" BELOW CAP AND GOES DOWN 8' 4" X 12" WIDE.

BENT 17 PILE 3 UNDER SUBCAP 1 HAS SAPLLED AREA 10' 2" LONG X 2 1/2" DEEP ON SW SIDE WITH CABLES EXPOSED AND BROKEN.PM