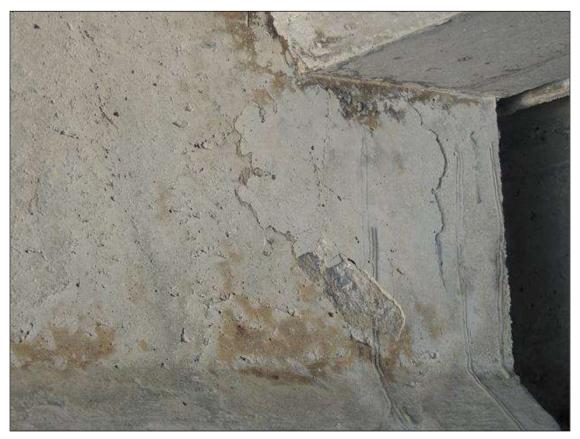

**Condition Photos** 

BENT 24 SPAN 25 SIDE CRACKED AND DELAMINATED AREA IN FACE OF CAP UNDER G2 13" X 22",.

BENT 25 SOUTH FACE OF P1 SPALLED AND CRACKED AND DELAMINATED AREA STARTS 1' BELOW BOT OF CAP AND GOES DOWN TO WL 9' X 16" AROUND X 2" DEEP CABLES PM