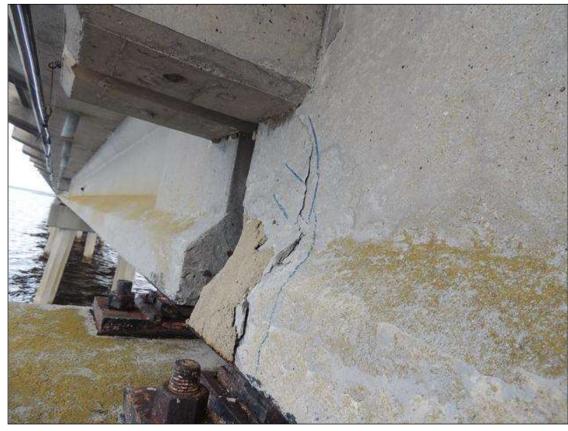

BENT 14 CRACKED AND DELAMINATED AREA ON THE NW SIDE OF PILE 4 STARTS 10" BELOW CAP AND GOES DOWN 8' 4" X 12" WIDE.

BENT 17 PILE 3 UNDER SUBCAP 1 HAS SAPLLED AREA 10' 2" LONG X 2 1/2" DEEP ON SW SIDE WITH CABLES EXPOSED AND BROKEN.PM

BENT 17 P5 UNDER SUBCAP 2 IS HEAVILY CRACKED AND DELAMINATED 10' 2" LONG X 33" AROUND PILE ON WEST SIDE.PM

BENT 28 DELAMINATED AND SPALLED AREA ON NORTH FACE OF P4 FROM WL UP 10' 8" TO BOT OF CAP 18" WIDE CABLES EXPOSED PM