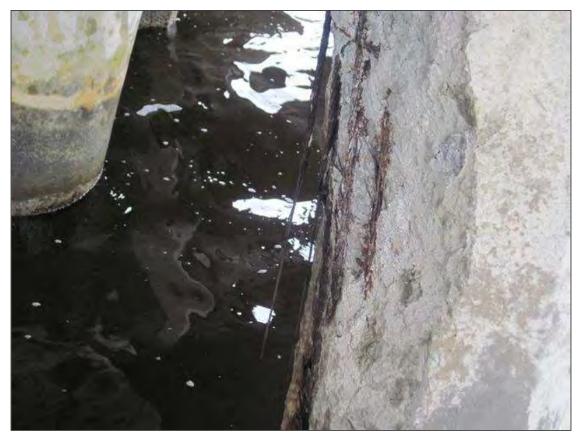

BENT 14 CRACKED AND DELAMINATED AREA ON THE NW SIDE OF PILE 4 STARTS 10" BELOW CAP AND GOES DOWN 8' 4" X 12" WIDE.

BENT 17 PILE 3 UNDER SUBCAP 1 HAS SAPLLED AREA 10' 2" LONG X 2 1/2" DEEP ON SW SIDE WITH CABLES EXPOSED AND BROKEN.PM