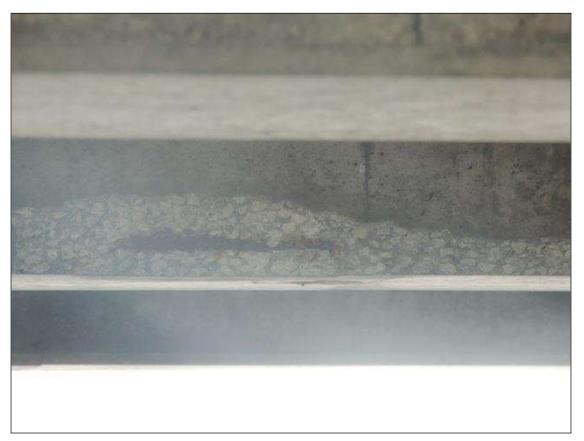

T OF CAP 18" WIDE CABLES EXPOSED PM



BENT 36 SPAN 36 SIDE PATCHED AND DELAMINATED AREA ALONG BOT LT END OF G1 18" H X 12" FROM END BACK.



BENT 36 P1 SOUTH FACE CRACKED AND DELAMINATED AREA FROM WL UP TO BOT OF CAP 10' 4".



BENT 120 PILE 6 IS CRACKED, DELAMINATED AND SPALLED FROM BOTTOM CAP DOWN 127" AND 18" W WITH 3 CABLES EXPOSED. PM



BENT 305 COL 4 CRACKED AND DELAMINATED ALONG RT OUTSIDE EDGE 12" W X 2' H .



BENT 10 P4 CONCRETE REPAIRED AREA HAS FAILED AND HAS SOME EXPOSED REBAR.



BENT 10 THE CASING AROUND REPAIRED PILES IS BREAKING OFF AROUND PILE.AND MISSING IN SPOTS.



BENT 8 P4 CRACKED AND DELAMINATED AREA IN FACE OF PILE FROM WL TO BOTTOM OF CAP WITH P2 AND 3 SIMILAR.



BENT 6 P4 HAS BEEN REPAIRED .



BENT 5 PILE 3 HAS BEEN REPAIRED.



BENT 4 P3 HAS BEEN REPAIRED.



SPAN 4 LT BOTTOM SIDE OF G3 SPALLED ALONG BOTTOM EDGE 4" X 28" X 3" WITH EXPOSED CABLE NEAR MIDSPAN PM

County TYRRELL

**Condition Photos** 



BENT 13 PILE 5 PATCHED AREA IS DETERIORATED AT WL AND HAS REBAR EXPOSED.



BENT 14 P4 SPALLED AREA FROM BOTTOM OF CAP TO WL 108" X 14" WIDE REBAR EXPOSED PM



BENT 15 BOTTOM OF THE CAP BETWEEN P1 AND P2 IS SPALLED 18" X 24" X 4" DEEP WITH EXPOSED REBAR.



BENT 17 HAS REPAIRED AREA THAT HAS SPALLED 4" DEEP ALL AROUND PILE FROM WL UP 2'.



BENT 116 CRACKED AND SPALLED AND DELAMINATED AREA ON P7 WITH CABLES EXPOSED 6' 6" H X 28" AROUND PILE PM

County TYRRELL



BENT 116 P2 DELAMINATED AND CRACKED AND SPALLED AREA WITH 3 CABLES EXPOSED 9' 4" H X 24" AROUND PILE ON SOUTH FACE.PM

County TYRRELL



BENT 118 P5 CRACKED AND SPALLED AND DELAMINATED