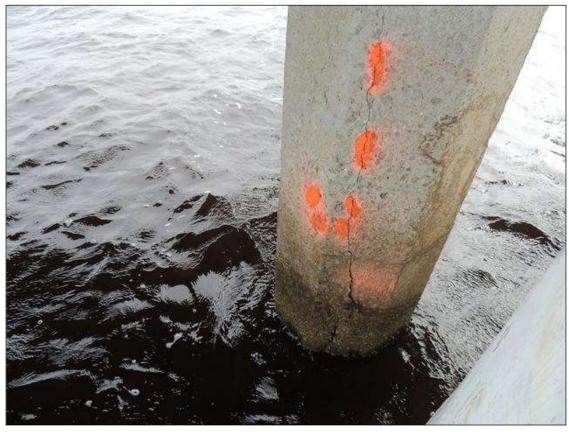

County TYRRELL

Date: 08/21/2012

**Condition Photos** 

**REST BENT 2 PILES POOR** 

REST BENT 2, P-14, SPALLED W/ EXPOSED STRANDS (50%-100% LOSS) FROM CAP TO W/L, FACES 1,2,8.

**Condition Photos** 

REST BENT 2, P-12, SPALLED W/ EXPOSED STRANDS (50%-100% LOSS) FROM CAP TO W/L, FACES 1,2,3,6,7,8.