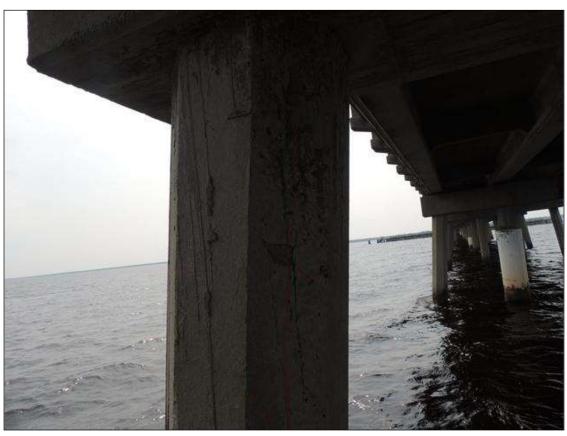

BENT 36 SPAN 36 SIDE PATCHED AND DELAMINATED AREA ALONG BOT LT END OF G1 18" H X 12" FROM END BACK.

BENT 36 P1 SOUTH FACE CRACKED AND DELAMINATED AREA FROM WL UP TO BOT OF CAP 10' 4".

BENT 120 PILE 6 IS CRACKED, DELAMINATED AND SPALLED FROM BOTTOM CAP DOWN 127" AND 18" W WITH 3 CABLES EXPOSED. PM