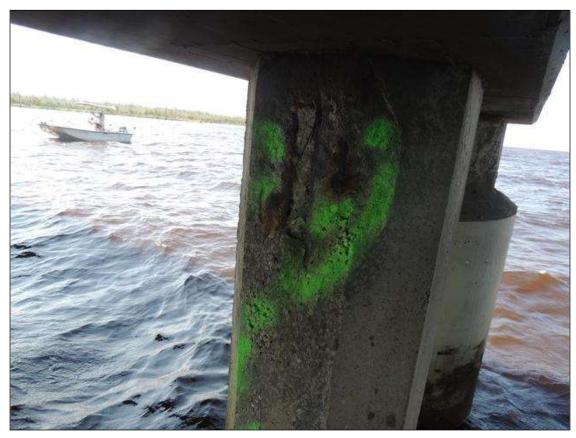

**Condition Photos** 

SPAN 103 G3 SPALLED AREA ALONG THE BOTTOM LT SIDE 5" X 32" X 5" UNDER BOTTOM 10' FROM BENT 102 MCABLE EXPOSED PM

BENT 125 PILE 3 IS CRACKED AND DELAMINATED ON N FACE OF PILE FROM THE WL UP 90" .