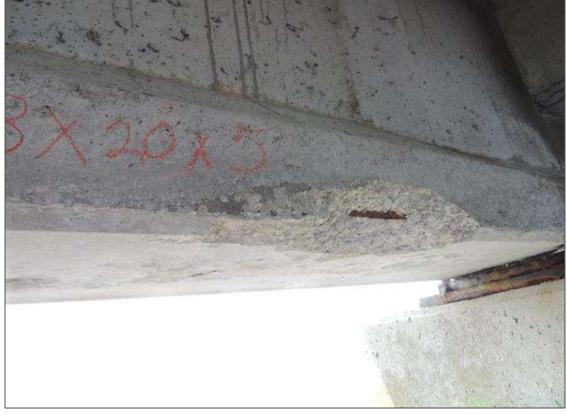

BENT 235 SPAN 236 SIDE SPALLED AREA ON LT SIDE OF G4 3" X 20" X 5" WITH CABLE EXPOSED 14" FROM BENT 235.

County TYRRELL

County TYRRELL

**Condition Photos** 

BENT 235 CRACKED AND DELAMINATED AREA ON THE SOUTH FACE OF P2 FROM BOTTOM OF CAP DOWN 7' 9" X 21" AROUND PILE.