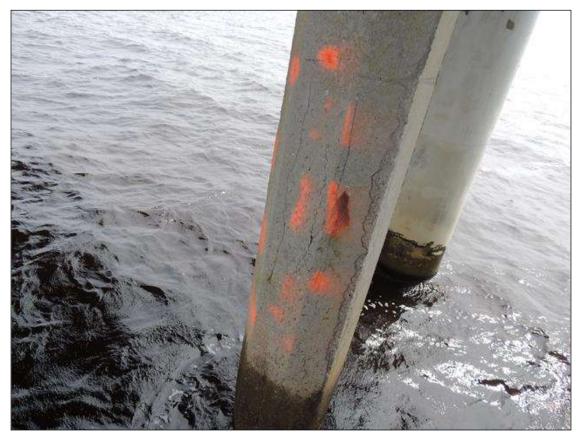

BENT 14 CRACKED AND DELAMINATED AREA ON THE NW SIDE OF PILE 4 STARTS 10" BELOW CAP AND GOES DOWN 8' 4" X 12" WIDE.

BENT 17 PILE 3 UNDER SUBCAP 1 HAS SAPLLED AREA 10' 2" LONG X 2 1/2" DEEP ON SW SIDE WITH CABLES EXPOSED AND BROKEN.PM