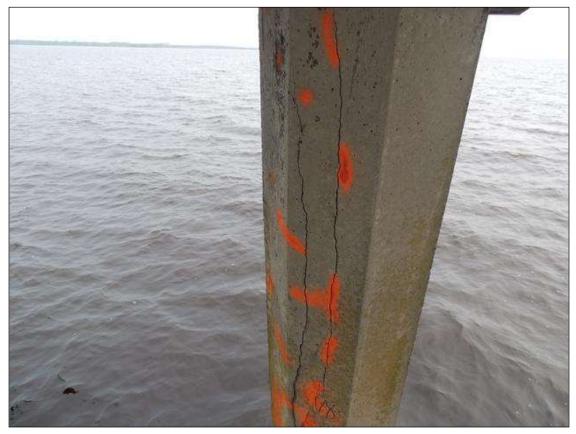

**Condition Photos** 

BENT 24 SPAN 25 SIDE CRACKED AND DELAMINATED AREA IN FACE OF CAP UNDER G2 13" X 22",.

BENT 25 SOUTH FACE OF P1 SPALLED AND CRACKED AND DELAMINATED AREA STARTS 1' BELOW BOT OF CAP AND GOES DOWN TO WL 9' X 16" AROUND X 2" DEEP CABLES PM