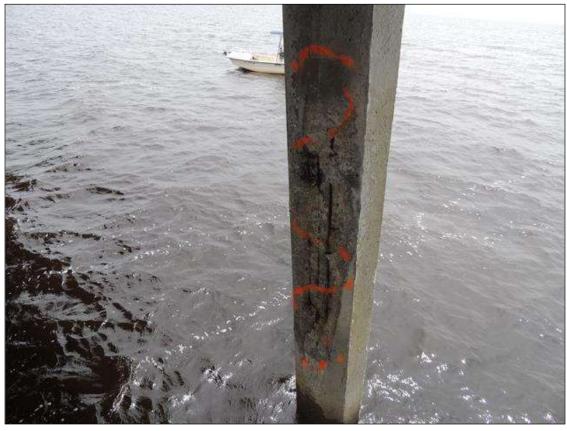

BENT 269 P3 CRACKED AND DELAMINATED FROM TOP DOWN TO WL 32" AROUND PILE AND 39" DOWN PILES 1 AND 2 AND 4 AND 5 SIMILAR.

County TYRRELL

BENT 270 P3 CRACKED AND DELAMINATED AREA 14" AROUND PILE AND 27" FROM TOP TO WL WITH PILES 1,2,5 AND 6 SIMILAR.