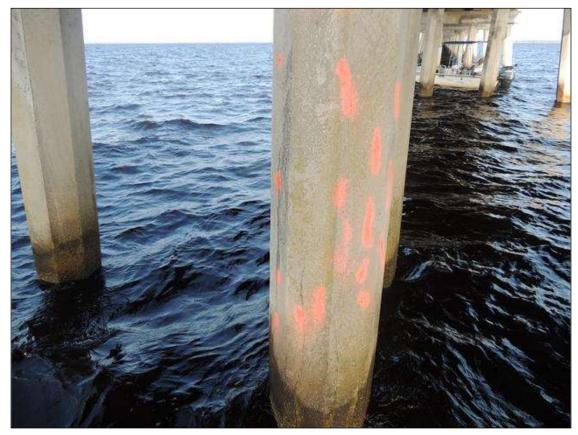

BENT 14 CRACKED AND DELAMINATED AREA ON THE NW SIDE OF PILE 4 STARTS 10" BELOW CAP AND GOES DOWN 8' 4" X 12" WIDE.

BENT 17 PILE 3 UNDER SUBCAP 1 HAS SAPLLED AREA 10' 2" LONG X 2 1/2" DEEP ON SW SIDE WITH CABLES EXPOSED AND BROKEN.PM

BENT 17 P5 UNDER SUBCAP 2 IS HEAVILY CRACKED AND DELAMINATED 10' 2" LONG X 33" AROUND PILE ON WEST SIDE.PM

BENT 28 DELAMINATED AND SPALLED AREA ON NORTH FACE OF P4 FROM WL UP 10' 8" TO BOT OF CAP 18" WIDE CABLES EXPOSED PM