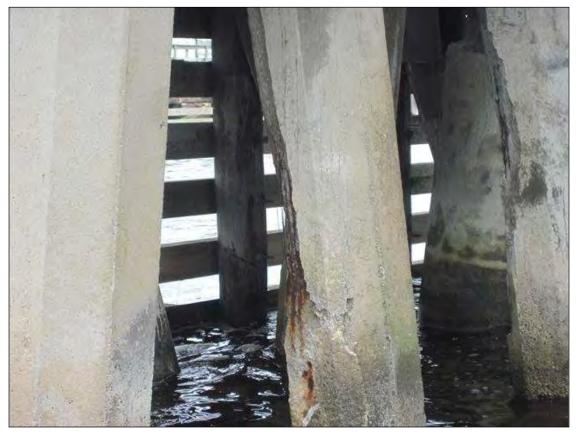

BENT 269 P3 CRACKED AND DELAMINATED FROM TOP DOWN TO WL 32" AROUND PILE AND 39" DOWN PILES 1 AND 2 AND 4 AND 5 SIMILAR.

County TYRRELL

BENT 270 P3 CRACKED AND DELAMINATED AREA 14" AROUND PILE AND 27" FROM TOP TO WL WITH PILES 1,2,5 AND 6 SIMILAR.