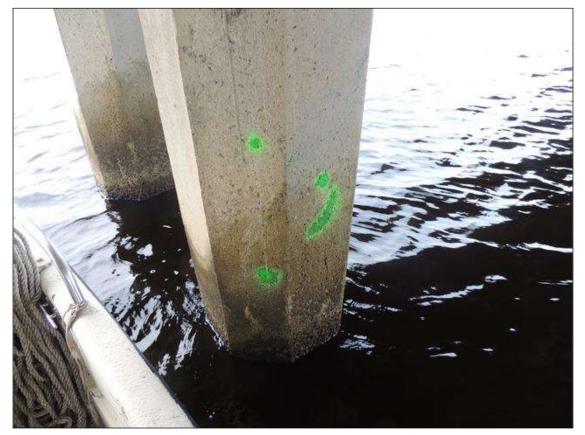

LL



BENT 249 P3 PATCHED AREA IS CRACKED AND DELAM AND HONEYCOMBED STARTING 55" BELOW BOT OF CAP GOES 30" DOWN AND 14" WIDE ON NORTH FACE.



BENT 260 P5 CRACKED AND DELAMINATED AREA FROM THE WATER LINE UP 50" AND 18" AROUND PILE ON NORTH SIDE..



BENT 260 PILE 1 CRACKED AND DELAMINATED AREA FROM THE BOTTOM OF CAP DOWN 58" AND 18" AROUND PILE ON SOUTH FACE.



BENT 265 P5 CRACKED, SPALLED AND DELAMINATED AREA ON NORTH FACE OF PILE FROM BOTTOM CAP DOWN TO WL 75" X 18" AROUND PILE WITH 3 CABLES EXPOSE PM



BENT 266 CRACKED AND DELAMINATED AREA ON THE WEST FACE OF PILE FROM BOT CAP TO WL 75" X 18" AROUND PILE.



BENT 266 P2 EAST FACE CRACKED AND DELAMINATED AREA FROM WL UP 46" X 16" AROUND PILE.



BENT 266 N EAST FACE OF P4 CRACKED AND DELAMINATED AREA FROM WL UP 52" X 18" AROUND PILE.



BENT 267 P5 CRACKED AND DELAMINATED AREA ON SPAN 268 SIDE FROM WL UP 48" X 16" AROUND PILE.



BENT 269 P3 CRACKED AND DELAMINATED FROM TOP DOWN TO WL 32" AROUND PILE AND 39" DOWN PILES 1 AND 2 AND 4 AND 5 SIMILAR.

County TYRRELL



BENT 270 P3 CRACKED AND DELAMINATED AREA 14" AROUND PILE AND 27" FROM TOP TO WL WITH PILES 1,2,5 AND 6 SIMILAR.