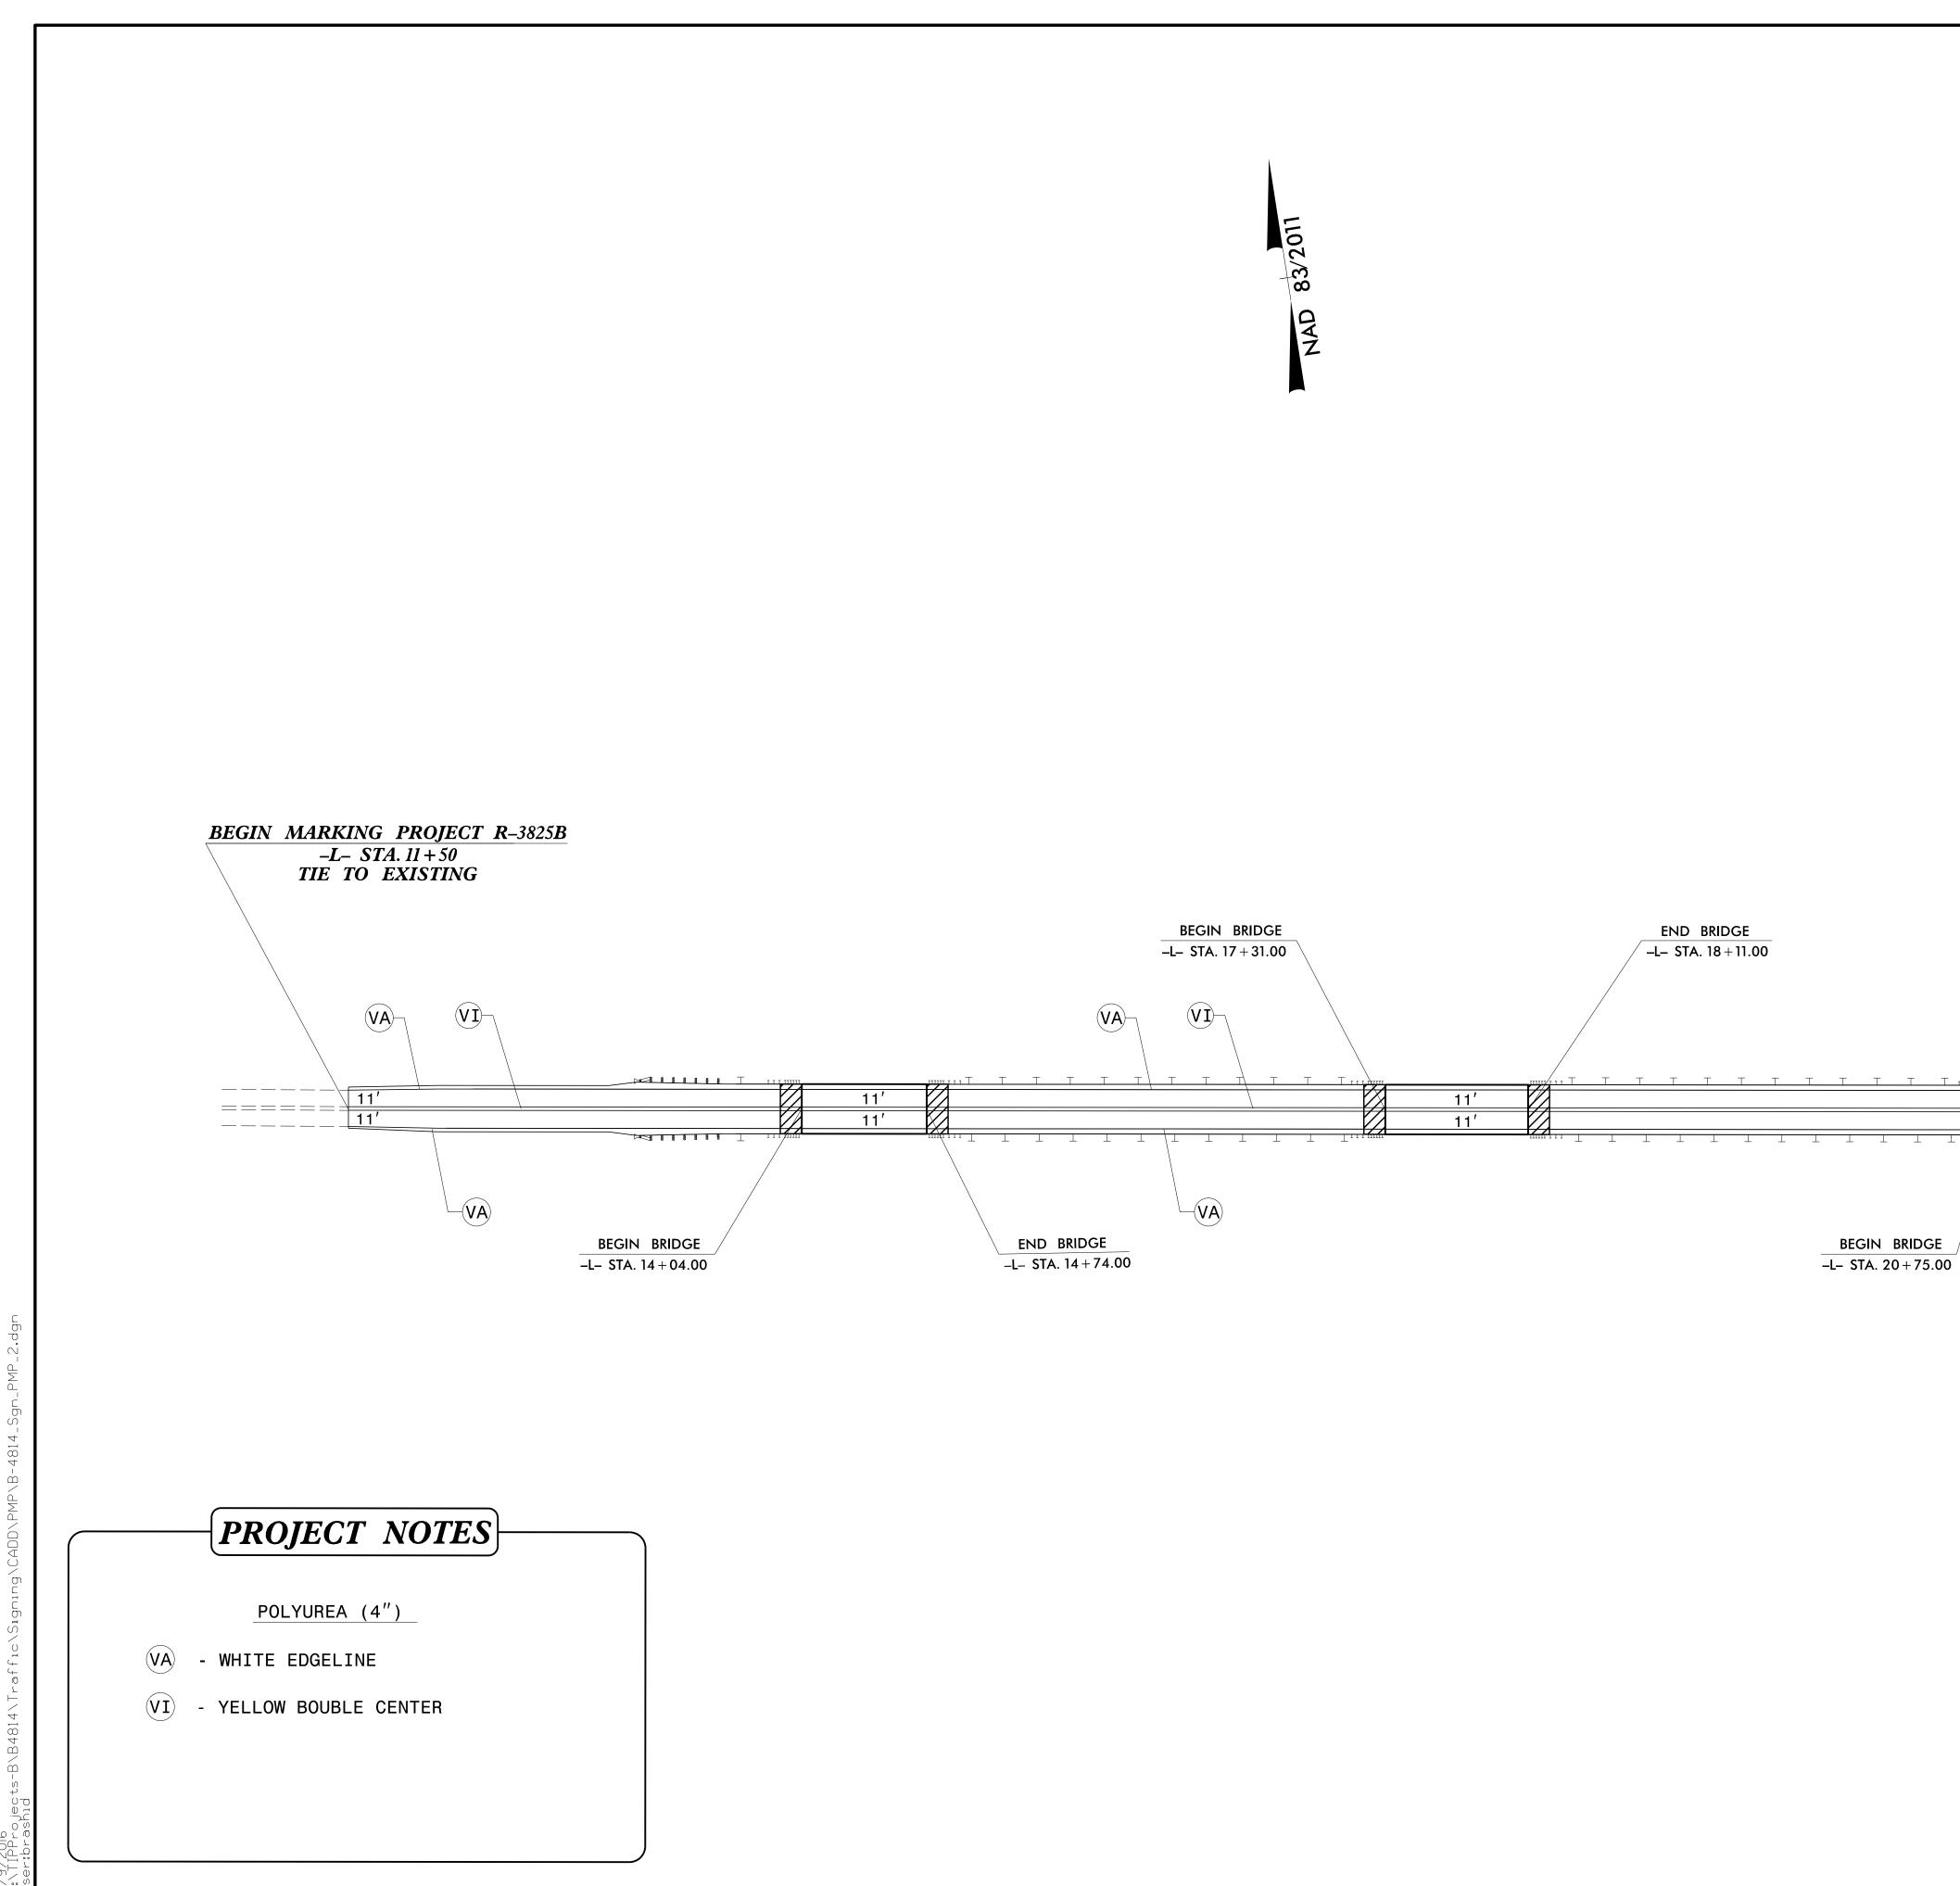

| t       | STATE OF NO.<br>DEPARTMENT OF                                                                                                                                                                                                                                                                                                                                                                                                                                                                                                                                                                                                 |
|---------|-------------------------------------------------------------------------------------------------------------------------------------------------------------------------------------------------------------------------------------------------------------------------------------------------------------------------------------------------------------------------------------------------------------------------------------------------------------------------------------------------------------------------------------------------------------------------------------------------------------------------------|
| -4814   | PAVEMENT M                                                                                                                                                                                                                                                                                                                                                                                                                                                                                                                                                                                                                    |
| P.: B-  | SAMPSON<br>Location: bridges no. 102<br>coharie creei                                                                                                                                                                                                                                                                                                                                                                                                                                                                                                                                                                         |
| Ϊ.      | <b>ROADWAY STANDARD DRAWING</b>                                                                                                                                                                                                                                                                                                                                                                                                                                                                                                                                                                                               |
|         | THE FOLLOWING ROADWAY STANDARDS AS APPEAR IN "ROADWAY STANDARD DRAWINGS" -   PROJECT SERVICES UNIT - N.C. DEPARTMENT OF TRANSPORTATION - RALEIGH, N.C.,   DATED JANUARY 2012 ARE APPLICABLE TO THIS PROJECT AND BY REFERENCE HEREBY ARE   CONSIDERED A PART OF THESE PLANS:   STD. NO. TITLE   1205.01 PAVEMENT MARKINGS - LINE TYPES AND OFFSETS   1205.02 PAVEMENT MARKINGS - TWO-LANE AND MULTILANE ROADWAYS   1205.12 PAVEMENT MARKINGS - BRIDGES   1261.01 GUARDRAIL AND BARRIER DELINEATORS - INSTALLATION SPACING   1261.02 GUARDRAIL AND BARRIER DELINEATORS - TYPES AND MOUNTING   1262.01 GUARDRAIL END DELINEATION |
| C203824 | B-4814 FINAL PAVEMENT<br>MARKING SCHEDULE   SYMBOL DESCRIPTION   (FINAL PAVEMENT MARKINGS)   POLYUREA (4")                                                                                                                                                                                                                                                                                                                                                                                                                                                                                                                    |
| NTRACT: | VA WHITE EDGELINE<br>VI YELLOW BOUBLE CENTER<br>(MARKERS)<br>PERMANENET RAISED PAVEMENT MARKERS<br>MA YELLOW & YELLOW                                                                                                                                                                                                                                                                                                                                                                                                                                                                                                         |
| 0<br>Ú  | PLAN PREPARED BY: N.C.D.O.T. SIGNING AND DELINEATION UNIT                                                                                                                                                                                                                                                                                                                                                                                                                                                                                                                                                                     |

### 02, 103, AND 104 OVER LITTLE CK ON SR 1233 (AUTRYVILLR RD.)

SIGNING & DELINEATION PROJECT DESIGN TECHNICIAN OF TRANSPORT

THE FOLLOWING GENERA THE CONSTRUCTION PRO OR DIRECTED BY THE E

A) INSTALL PAVEMENT MARK AS FOLLOWS:

ROAD NAME

ALL -L-(SR 1233)

-

- B) TIE PROPOSED PAVEMENT
- C) REMOVE/REPLACE ANY CO
- D) PASSING ZONES WILL BE THE ENGINEER.
- E) REMOVE ALL RESIDUE AN CONCRETE BRIDGE DECKS MARKING MATERIAL.
- F) REMOVE ALL RESIDUE AND BRIDGE DECKS PRIOR TO

PMP-2

PAVEMENT MARKING DETAIL

|                                               |                                         | <b></b>            |
|-----------------------------------------------|-----------------------------------------|--------------------|
|                                               | TIP NO.<br>B-4814                       | SHEET NO.<br>PMP-2 |
|                                               | DocuSigned by:                          |                    |
|                                               | APPROVED: F32AC5CAF965472               |                    |
|                                               | DATE:                                   | _ [                |
|                                               | SEAL                                    |                    |
|                                               | TH CARO                                 |                    |
|                                               | SEAL<br>028387                          |                    |
|                                               | SEAL                                    |                    |
|                                               | 028387                                  |                    |
|                                               | AL NGINE                                |                    |
|                                               |                                         |                    |
|                                               |                                         |                    |
|                                               |                                         |                    |
|                                               |                                         |                    |
|                                               |                                         |                    |
|                                               |                                         |                    |
|                                               |                                         |                    |
|                                               |                                         |                    |
|                                               |                                         |                    |
|                                               |                                         |                    |
|                                               |                                         |                    |
|                                               |                                         |                    |
|                                               |                                         |                    |
|                                               |                                         |                    |
|                                               |                                         |                    |
|                                               |                                         |                    |
|                                               |                                         |                    |
|                                               |                                         |                    |
|                                               |                                         |                    |
|                                               |                                         |                    |
|                                               |                                         |                    |
|                                               |                                         |                    |
|                                               |                                         |                    |
| $\frown$                                      |                                         |                    |
|                                               |                                         |                    |
|                                               |                                         |                    |
|                                               | 11'                                     |                    |
|                                               | 11' = = = = = = = = = = = = = = = = = = |                    |
|                                               |                                         |                    |
|                                               |                                         |                    |
|                                               |                                         |                    |
|                                               |                                         |                    |
| <b>END BRIDGE</b><br><b>–L– STA. 21+55.00</b> |                                         |                    |
|                                               |                                         |                    |
|                                               |                                         |                    |
|                                               |                                         |                    |
|                                               |                                         |                    |
| END MARKING PR                                |                                         |                    |
| -L- STA. 2.<br>TIE TO EX                      |                                         |                    |
|                                               | 1311NG                                  |                    |
|                                               |                                         |                    |
|                                               |                                         |                    |
|                                               |                                         |                    |
|                                               |                                         |                    |
|                                               |                                         |                    |
|                                               |                                         |                    |
|                                               |                                         |                    |
|                                               |                                         |                    |
|                                               |                                         |                    |
|                                               |                                         |                    |
|                                               |                                         |                    |
|                                               |                                         |                    |
|                                               |                                         | лтι                |
|                                               | ARKING DET                              | ~IL                |
|                                               |                                         |                    |

<u>11'</u> <u>11'</u>