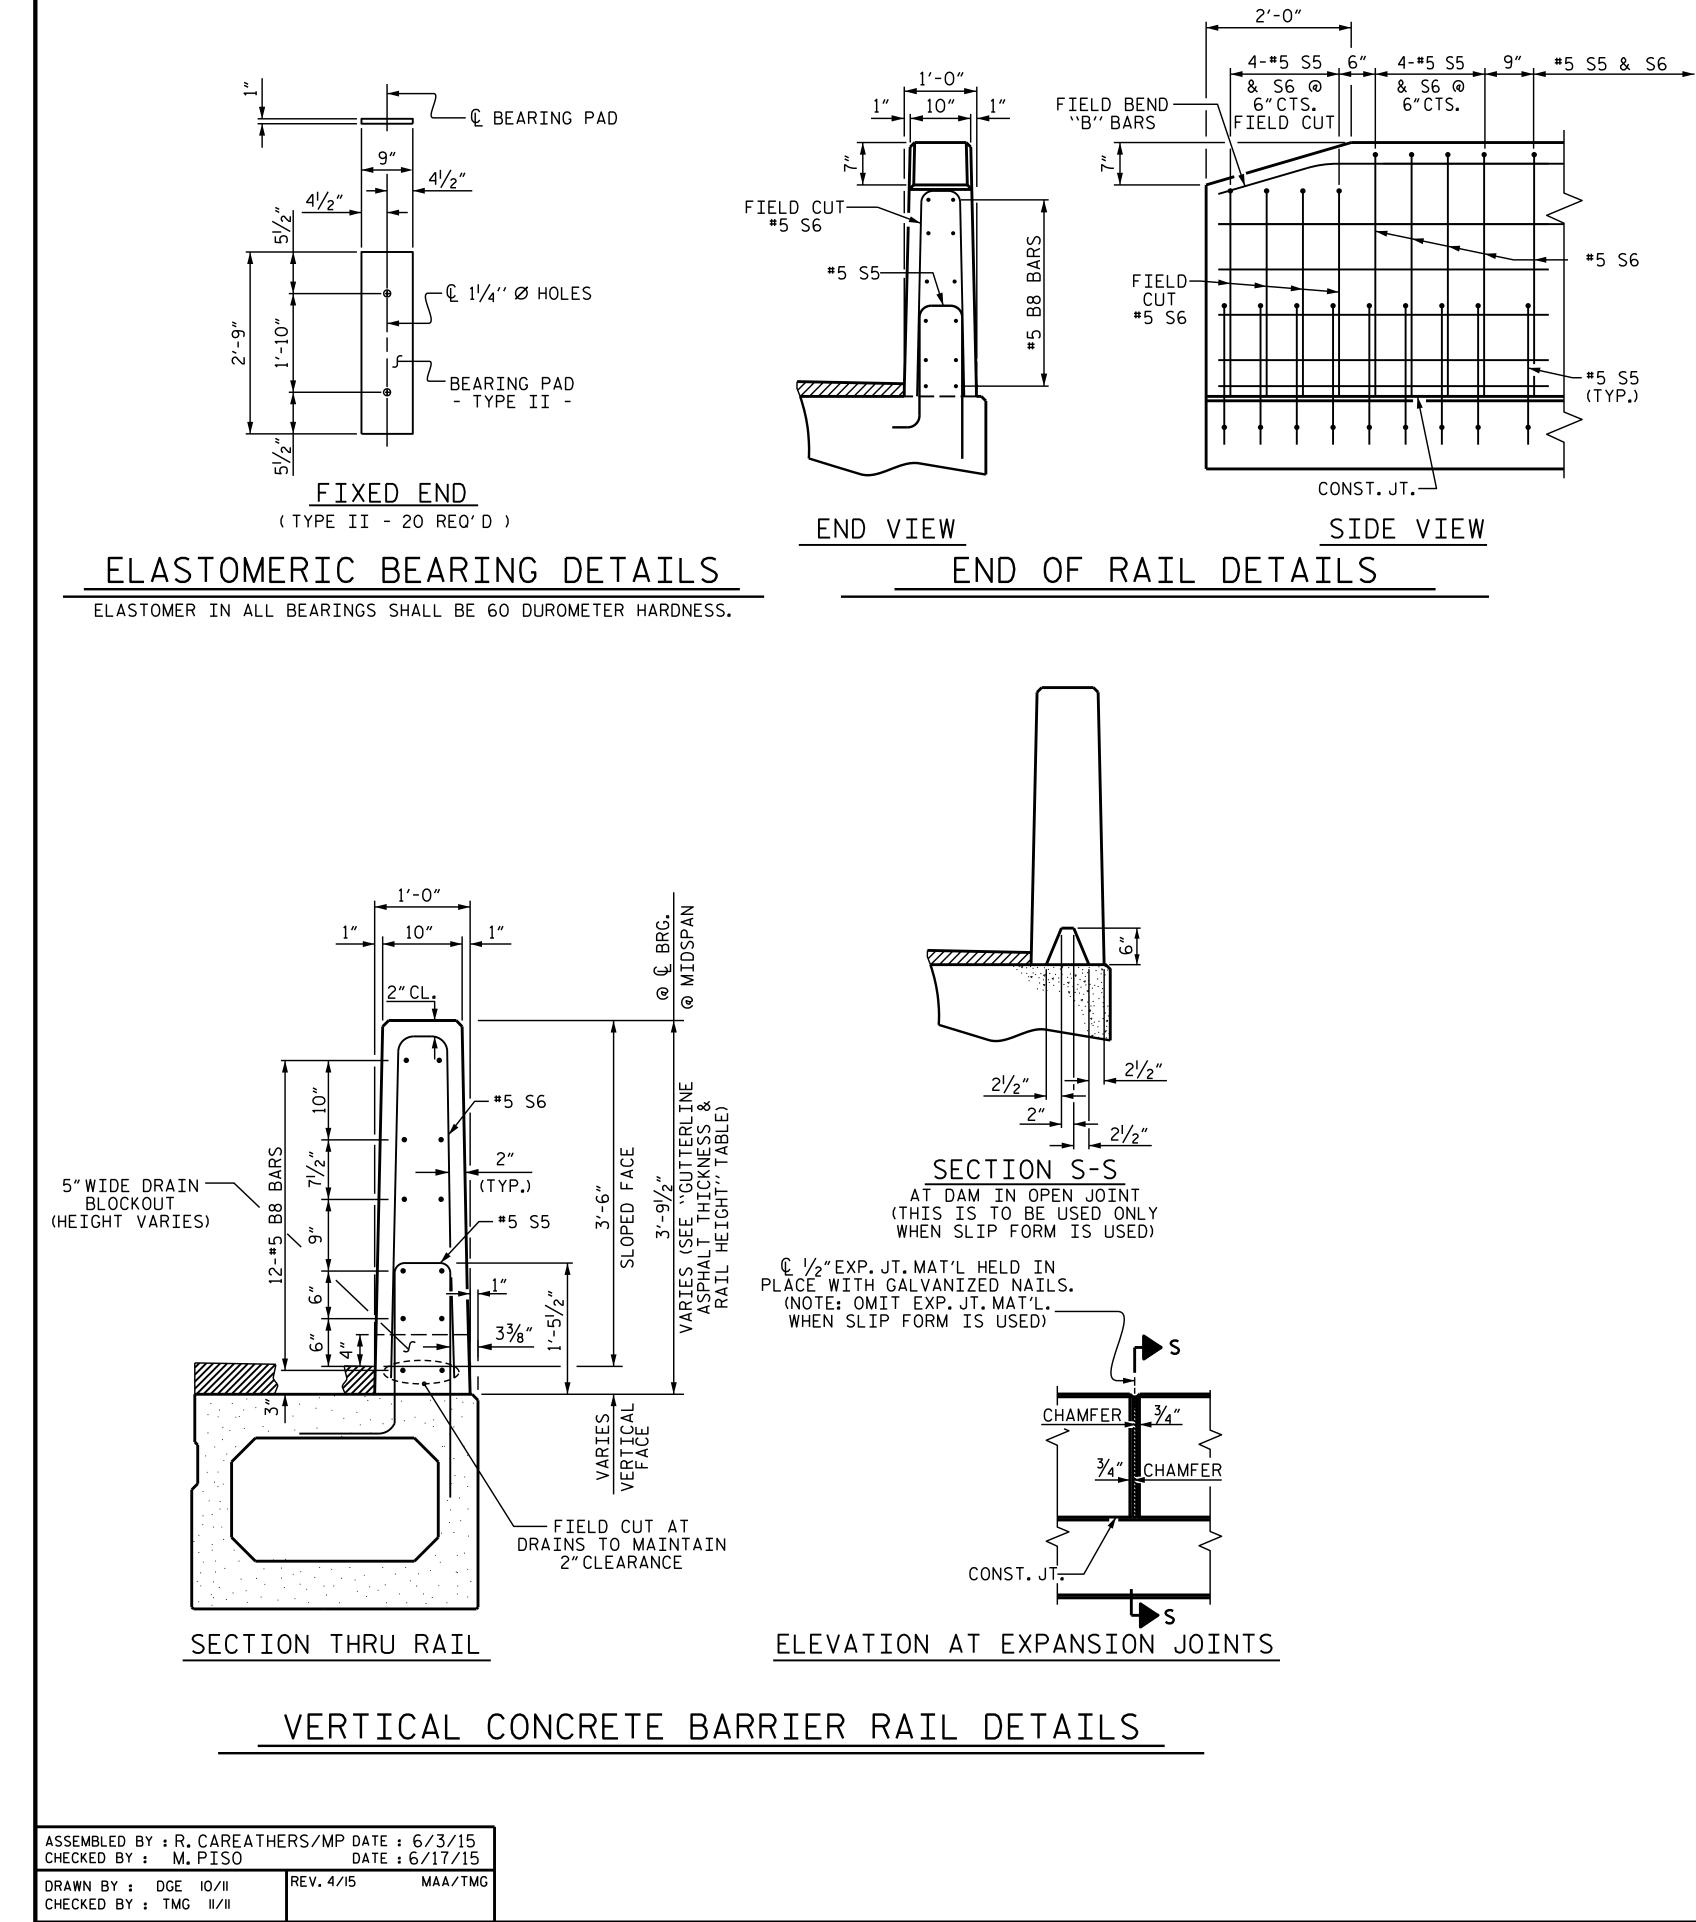

+

+

|                                                                                                          | FOR VERTICAL CON                                            |                                                                                                                                                                                             |
|----------------------------------------------------------------------------------------------------------|-------------------------------------------------------------|---------------------------------------------------------------------------------------------------------------------------------------------------------------------------------------------|
| * B8<br>* S6<br>* EPOXY COATED REINFORCING STEEL<br>CLASS AA CONCRETE<br>TOTAL VERTICAL CONCRETE BARRIER | RAIL                                                        | SIZE   TYPE   LENGTH   WEIGHT     #5   STR   26'-3"   1971     #5   1   7'-2"   1659     #5   1   7'-2"   1659     LBS.   3630   20.7     LN. FT.   160.00                                  |
| GUTTERLINE ASPHA<br>80' UNITS<br>BOX BEAM UNITS<br>NUMBER LENGTH<br>EXTERIOR B.B. 2 80'-0"               | ASPHALT OVERLAY THICKNE<br>@ MID-SPAN<br>2 <sup>1</sup> /4" |                                                                                                                                                                                             |
| INTERIOR B.B. 8 80'-0"   TOTAL 10 —                                                                      | 640'-0"<br>800'-0"                                          |                                                                                                                                                                                             |
|                                                                                                          | -<br>S                                                      | PROJECT NO. <u>B-4814</u><br><u>SAMPSON</u> COUNTY<br>TATION: <u>17+71.00</u> -L-<br>HEET 5 OF 5<br>STATE OF NORTH CAROLINA<br>DEPARTMENT OF TRANSPORTATION<br>RALEIGH                      |
|                                                                                                          | FINAL UNLESS ALL<br>SIGNATURES COMPLETED                    | 3'-O"X 2'-9"<br>PRESTRESSED CONCRETE<br>BOX BEAM UNIT<br>REVISIONS<br>NO. BY: DATE: NO. BY: DATE: SHEET NO.<br>SHEET NO.<br>S2-9<br>TOTAL<br>SHEETS<br>46<br>TR. *2<br>STD. NO. 33PCBB8_90S |

|                                                                                                   |                                                                           | BAR                      | 6                                                                                                                                                                                    |
|---------------------------------------------------------------------------------------------------|---------------------------------------------------------------------------|--------------------------|--------------------------------------------------------------------------------------------------------------------------------------------------------------------------------------|
| BAR BARS PER PAIR                                                                                 | OF EXTERIOR UNITS<br>D'UNIT<br>72<br>222                                  | CONCRE                   | TE BARRIER RAIL     SIZE   TYPE   LENGTH   WEIGHT     #5   STR   26'-3"   1971     #5   1   7'-2"   1659     #5   1   7'-2"   1659     LBS.   3630   20.7     LN. FT.   160.00   100 |
| GUTTERLINE ASPHA                                                                                  | LT THICKNES<br>ASPHALT OVERLAY TH<br>@ MID-SPAN<br>2 <sup>1</sup> /4"     | ICKNESS                  | RAIL HEIGHT<br>@ MID-SPAN<br>3'-81/4"                                                                                                                                                |
| BOX BEAM UNITS R<br>NUMBER LENGTH<br>EXTERIOR B.B. 2 80'-0"<br>INTERIOR B.B. 8 80'-0"<br>TOTAL 10 | PEDUTRED<br>TOTAL<br>LENGTH<br>160'-0"<br>640'-0"<br>800'-0"              |                          |                                                                                                                                                                                      |
|                                                                                                   |                                                                           | STATI<br>SHEET 5         | CT NO. <u>B-4814</u><br><u>AMPSON</u> <u>COUNTY</u><br><u>ON: 17+71.00 -L-</u><br>OF 5<br>STATE OF NORTH CAROLINA<br>ARTMENT OF TRANSPORTATION<br>RALEIGH                            |
| 10/                                                                                               | 7/2016<br>Document Not consider<br>FINAL UNLESS ALL<br>SIGNATURES COMPLET | ERED <mark>№. вү:</mark> | 3'-O"X 2'-9"<br>STRESSED CONCRETE<br>BOX BEAM UNIT<br>REVISIONS SHEET NO.<br>DATE: NO BY: DATE: SHEETS<br>4<br>STD. NO. 33PCBB8_90S                                                  |