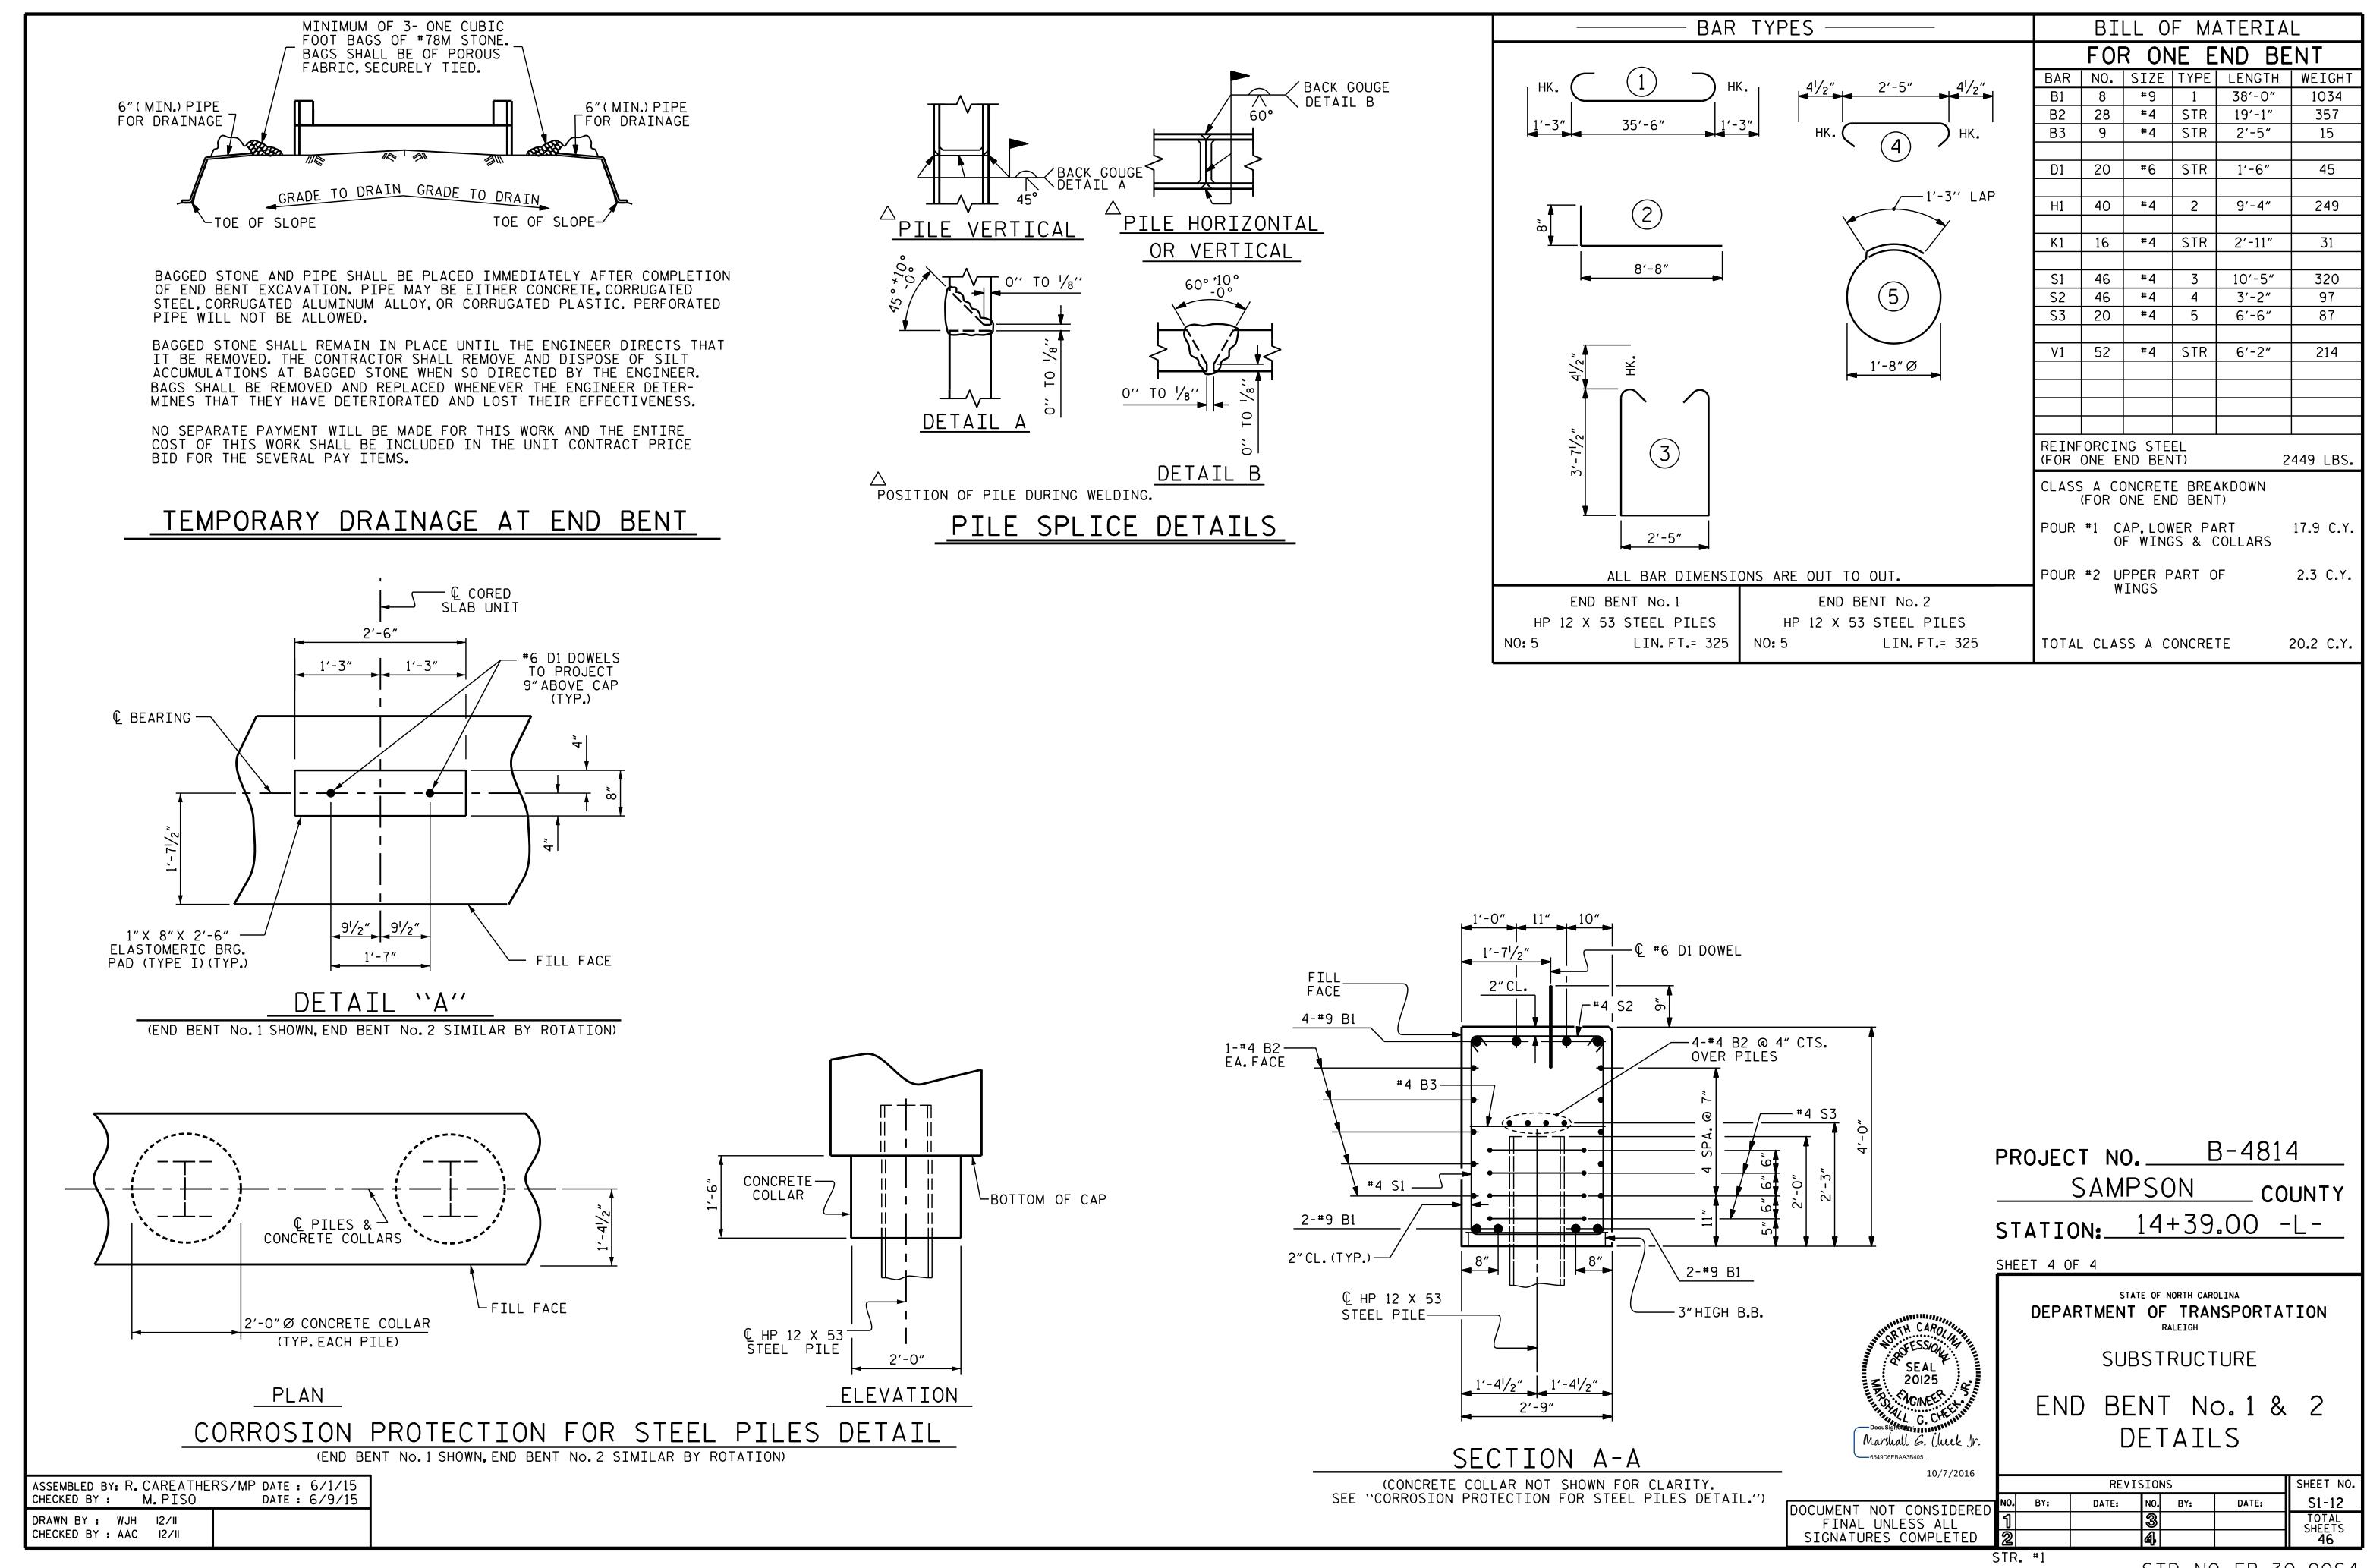

+

+

| R TYPES                                                    | BILL OF MATERIAL                                                                                                                                      |      |            |       |        |           |
|------------------------------------------------------------|-------------------------------------------------------------------------------------------------------------------------------------------------------|------|------------|-------|--------|-----------|
|                                                            | FOR ONE END BENT                                                                                                                                      |      |            |       |        |           |
| IK. 4 <sup>1</sup> /2", 2'-5", 4 <sup>1</sup> /2",         | BAR                                                                                                                                                   | NO.  | SIZE       | TYPE  | LENGTH | WEIGHT    |
| $ K.  = \frac{4^{1/2}}{2^{1/2}} = \frac{2^{1/2}}{2^{1/2}}$ | B1                                                                                                                                                    | 8    | #9         | 1     | 38'-0" | 1034      |
| _ 3 "                                                      | B2                                                                                                                                                    | 28   | #4         | STR   | 19'-1" | 357       |
| <u>-3"</u> нк. (4) нк.                                     | B3                                                                                                                                                    | 9    | #4         | STR   | 2'-5"  | 15        |
|                                                            | D1                                                                                                                                                    | 20   | <b>#</b> 6 | STR   | 1'-6"  | 45        |
| 1'-3'' LAP                                                 | Н1                                                                                                                                                    | 40   | #4         | 2     | 9'-4"  | 249       |
|                                                            | К1                                                                                                                                                    | 16   | #4         | STR   | 2'-11" | 31        |
|                                                            | S1                                                                                                                                                    | 46   | #4         | 3     | 10'-5″ | 320       |
| ((5))                                                      | S2                                                                                                                                                    | 46   | #4         | 4     | 3'-2"  | 97        |
|                                                            | S3                                                                                                                                                    | 20   | #4         | 5     | 6'-6"  | 87        |
| 1'-8"Ø                                                     | V1                                                                                                                                                    | 52   | #4         | STR   | 6'-2″  | 214       |
|                                                            |                                                                                                                                                       |      |            |       |        |           |
|                                                            | REINFORCING STEEL<br>(FOR ONE END BENT) 2449 LBS.<br>CLASS A CONCRETE BREAKDOWN<br>(FOR ONE END BENT)<br>POUR #1 CAP,LOWER PART<br>OF WINGS & COLLARS |      |            |       |        |           |
|                                                            |                                                                                                                                                       |      |            |       |        |           |
|                                                            |                                                                                                                                                       |      |            |       |        |           |
| IONS ARE OUT TO OUT.                                       | POUR #2 UPPER PART OF 2.3 C.Y. WINGS                                                                                                                  |      |            |       |        |           |
| END BENT No.2<br>HP 12 X 53 STEEL PILES                    |                                                                                                                                                       |      |            |       |        |           |
| NO: 5 LIN.FT.= 325                                         | TOTAL                                                                                                                                                 | CLAS | SS A C     | ONCRE | ΓE     | 20.2 C.Y. |
|                                                            |                                                                                                                                                       |      |            |       |        |           |