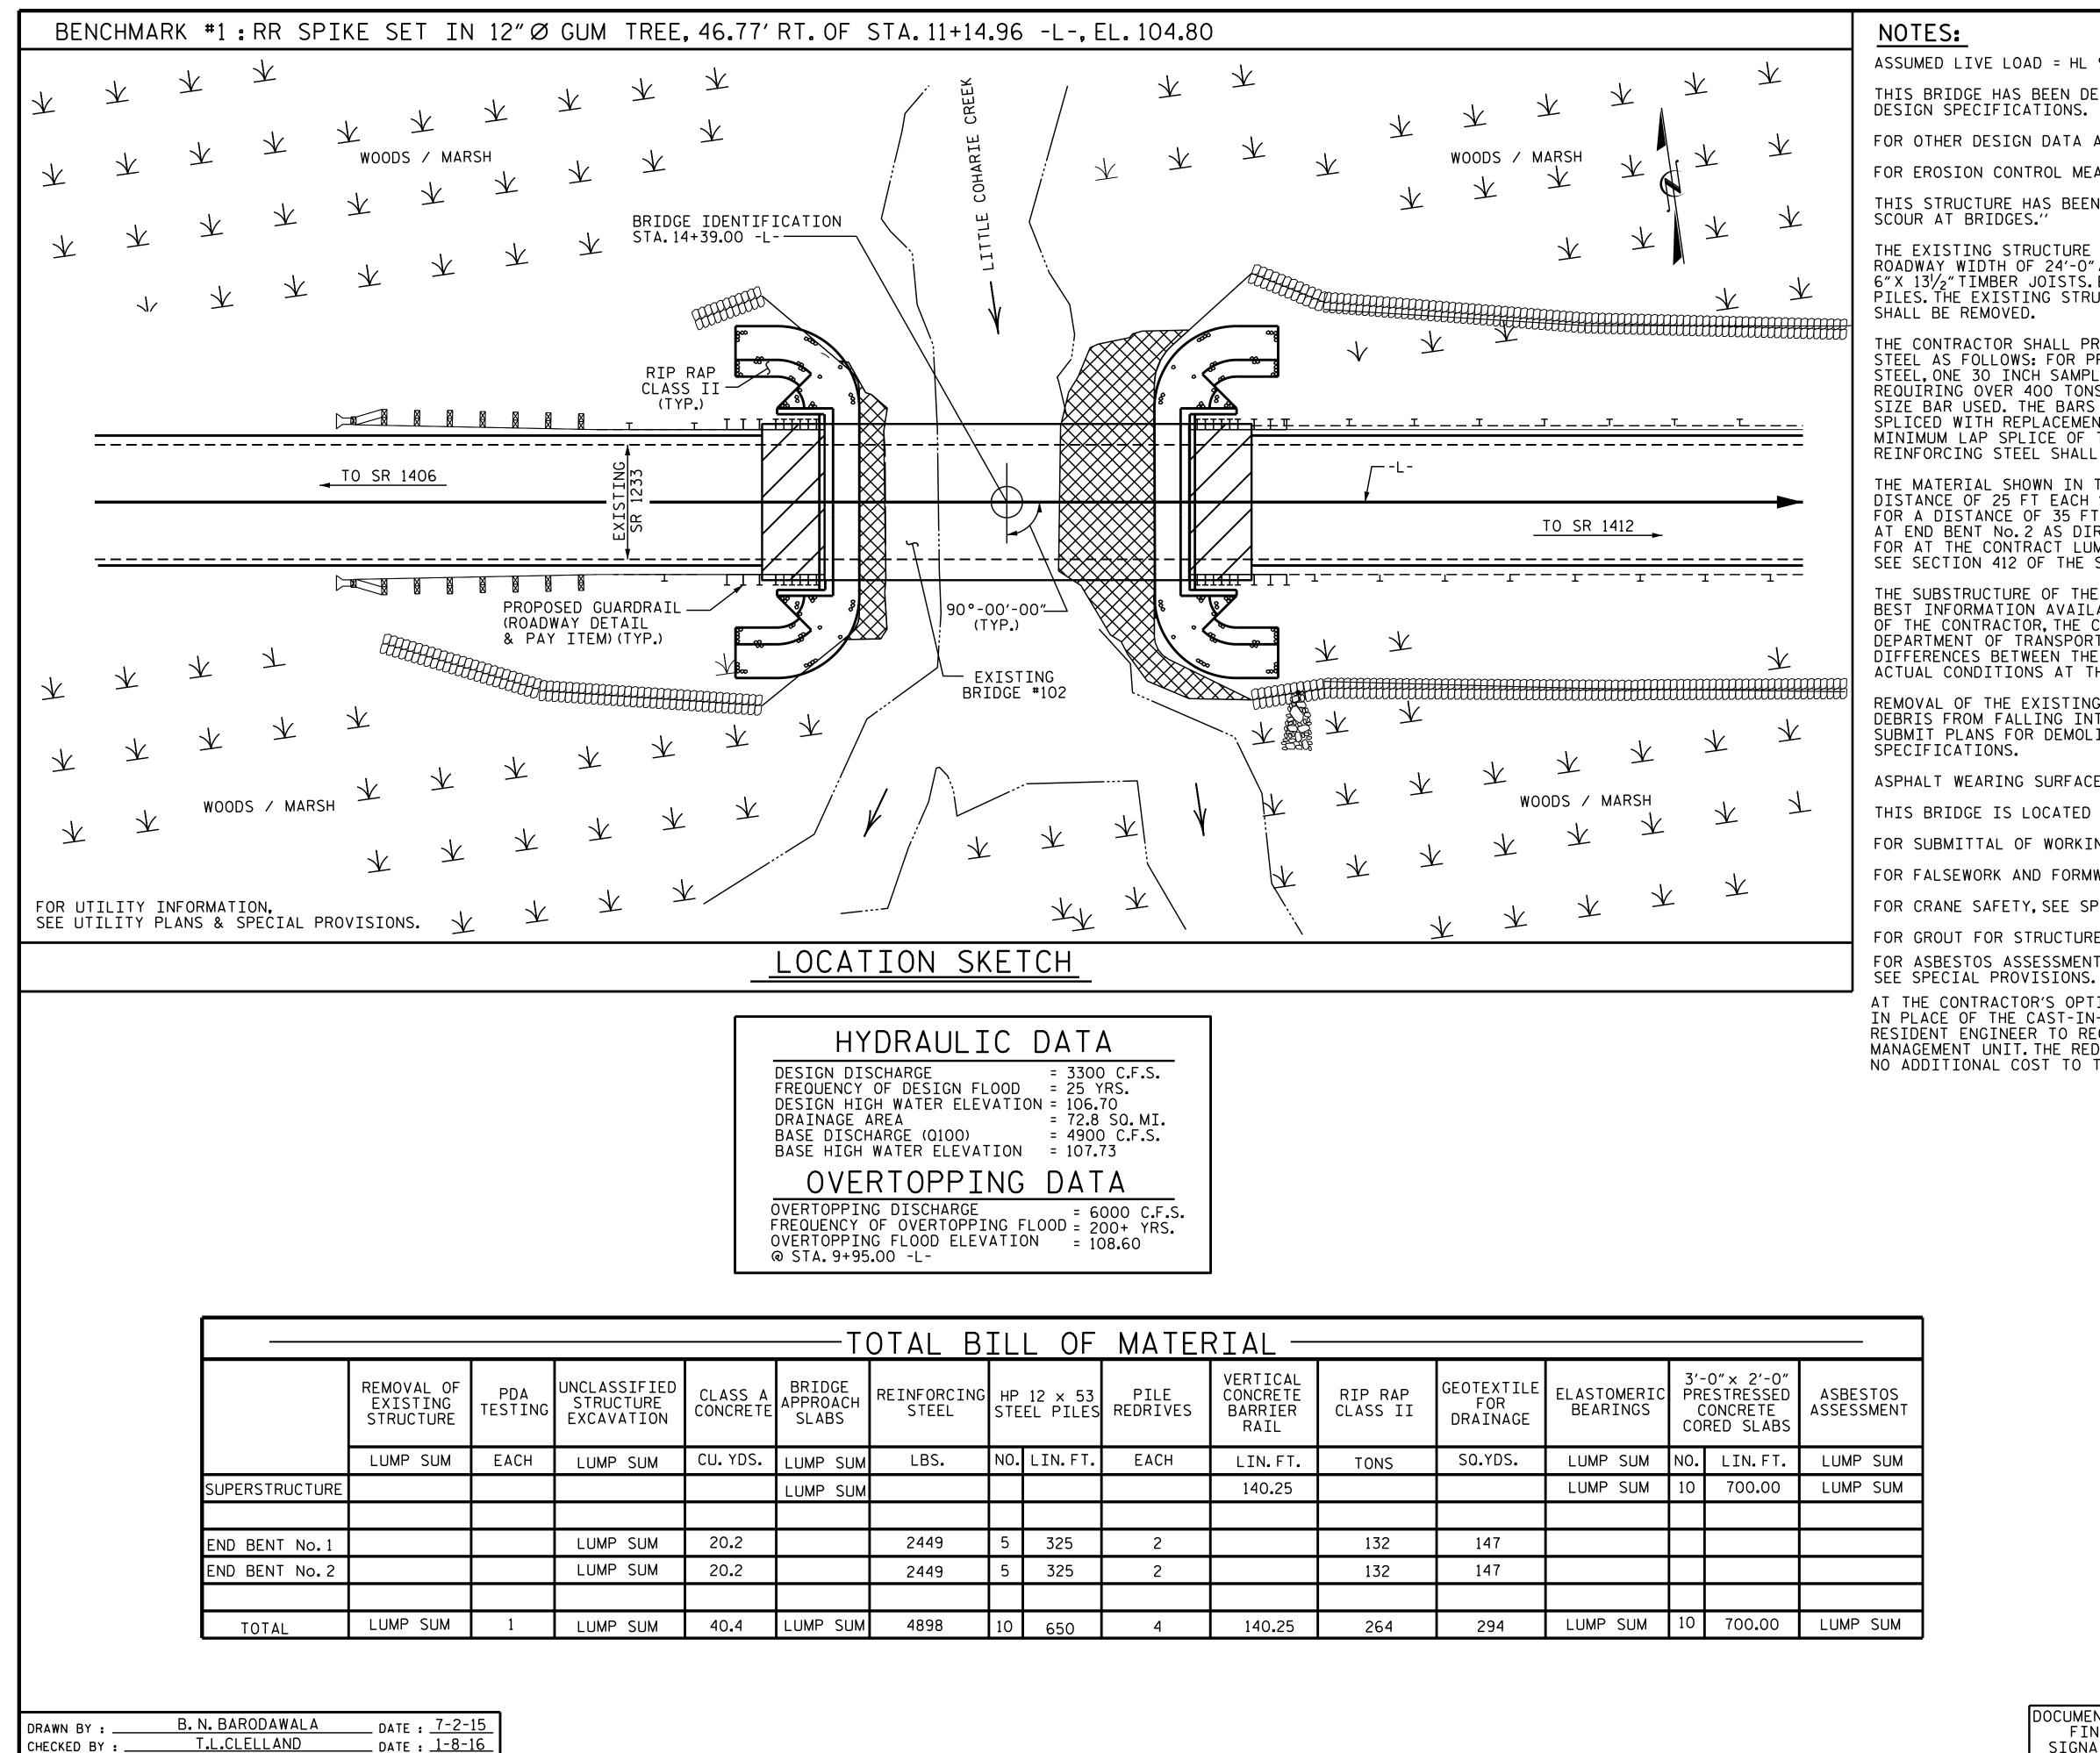

07-0CT-2016 08:22 R:\Structures\FinalPlans\copy\_B-4814\_SD\_GD\_01.dgn idhawk

+

| BILL OF MATERIAL |     |                     |                  |                                         |                     |                               |                         |          |                                                 |                        |  |  |  |
|------------------|-----|---------------------|------------------|-----------------------------------------|---------------------|-------------------------------|-------------------------|----------|-------------------------------------------------|------------------------|--|--|--|
| ENG              |     | 12 × 53<br>EL PILES | PILE<br>REDRIVES | VERTICAL<br>CONCRETE<br>BARRIER<br>RAIL | RIP RAP<br>CLASS II | GEOTEXTILE<br>FOR<br>DRAINAGE | ELASTOMERIC<br>BEARINGS | PRI<br>C | O" x 2'-O"<br>ESTRESSED<br>ONCRETE<br>RED SLABS | ASBESTOS<br>ASSESSMENT |  |  |  |
|                  | NO. | LIN.FT.             | EACH             | LIN.FT.                                 | TONS                | SQ.YDS.                       | LUMP SUM                | NO.      | LIN.FT.                                         | LUMP SUM               |  |  |  |
|                  |     |                     |                  | 140.25                                  |                     |                               | LUMP SUM                | 10       | 700.00                                          | LUMP SUM               |  |  |  |
|                  |     |                     |                  |                                         |                     |                               |                         |          |                                                 |                        |  |  |  |
|                  | 5   | 325                 | 2                |                                         | 132                 | 147                           |                         |          |                                                 |                        |  |  |  |
|                  | 5   | 325                 | 2                |                                         | 132                 | 147                           |                         |          |                                                 |                        |  |  |  |
|                  |     |                     |                  |                                         |                     |                               |                         |          |                                                 |                        |  |  |  |
|                  | 10  | 650                 | 4                | 140.25                                  | 264                 | 294                           | LUMP SUM                | 10       | 700.00                                          | LUMP SUM               |  |  |  |

ASSUMED LIVE LOAD = HL 93 OR ALTERNATE LOADING.

THIS BRIDGE HAS BEEN DESIGNED IN ACCORDANCE WITH THE AASHTO LRFD BRIDGE

FOR OTHER DESIGN DATA AND GENERAL NOTES, SEE SHEET SN.

FOR EROSION CONTROL MEASURES, SEE EROSION CONTROL PLANS.

THIS STRUCTURE HAS BEEN DESIGNED IN ACCORDANCE WITH "HEC 18-EVALUATING

THE EXISTING STRUCTURE CONSISTS OF 2 SPANS (1 @ 17'-9".1 @ 17'-10") WITH A CLEAR ROADWAY WIDTH OF 24'-O" AND A REINFORCED CONCRETE DECK ON 19 LINES OF 6" X 13<sup>1</sup>/<sub>2</sub>" TIMBER JOISTS. END BENTS AND BENTS CONSIST OF TIMBER CAPS AND TIMBER PILES. THE EXISTING STRUCTURE, LOCATED AT THE SITE OF THE PROPOSED BRIDGE

THE CONTRACTOR SHALL PROVIDE INDEPENDENT ASSURANCE SAMPLES OF REINFORCING STEEL AS FOLLOWS: FOR PROJECTS REQUIRING UP TO 400 TONS OF REINFORCING STEEL, ONE 30 INCH SAMPLE OF EACH SIZE BAR USED, AND FOR PROJECTS REQUIRING OVER 400 TONS OF REINFORCING STEEL, TWO 30 INCH SAMPLES OF EACH SIZE BAR USED. THE BARS FROM WHICH THE SAMPLES ARE TAKEN MUST THEN BE SPLICED WITH REPLACEMENT BARS OF THE SIZE AND LENGTH OF THE SAMPLE, PLUS A MINIMUM LAP SPLICE OF THIRTY BAR DIAMETERS. PAYMENT FOR THE SAMPLES OF REINFORCING STEEL SHALL BE CONSIDERED INCIDENTAL TO VARIOUS PAY ITEMS.

THE MATERIAL SHOWN IN THE CROSS-HATCHED AREA SHALL BE EXCAVATED FOR A DISTANCE OF 25 FT EACH SIDE OF CENTERLINE ROADWAY AT END BENT NO.1 AND FOR A DISTANCE OF 35 FT.LEFT AND 40 FT.RIGHT OF THE CENTERLINE ROADWAY AT END BENT NO.2 AS DIRECTED BY THE ENGINEER. THIS WORK WILL BE PAID FOR AT THE CONTRACT LUMP SUM PRICE FOR UNCLASSIFIED STRUCTURE EXCAVATION. SEE SECTION 412 OF THE STANDARD SPECIFICATIONS.

THE SUBSTRUCTURE OF THE EXISTING BRIDGE INDICATED ON THE PLANS IS FROM THE BEST INFORMATION AVAILABLE.SINCE THIS INFORMATION IS SHOWN FOR THE CONVENIENCE OF THE CONTRACTOR, THE CONTRACTOR SHALL HAVE NO CLAIM WHATSOEVER AGAINST THE DEPARTMENT OF TRANSPORTATION FOR ANY DELAYS OR ADDITIONAL COST INCURRED BASED ON DIFFERENCES BETWEEN THE EXISTING BRIDGE SUBSTRUCTURE SHOWN ON THE PLANS AND THE ACTUAL CONDITIONS AT THE PROJECT SITE.

REMOVAL OF THE EXISTING BRIDGE SHALL BE PERFORMED IN A MANNER THAT PREVENTS DEBRIS FROM FALLING INTO THE WATER. THE CONTRACTOR SHALL REMOVE THE BRIDGE AND SUBMIT PLANS FOR DEMOLITION IN ACCORDANCE WITH ARTICLE 402-2 OF THE STANDARD

ASPHALT WEARING SURFACE IS INCLUDED IN ROADWAY QUANTITY ON ROADWAY PLANS.

THIS BRIDGE IS LOCATED IN SEISMIC ZONE 1.

FOR SUBMITTAL OF WORKING DRAWINGS, SEE SPECIAL PROVISIONS.

FOR FALSEWORK AND FORMWORK, SEE SPECIAL PROVISIONS.

FOR CRANE SAFETY, SEE SPECIAL PROVISIONS.

FOR GROUT FOR STRUCTURES, SEE SPECIAL PROVISIONS.

FOR ASBESTOS ASSESSMENT FOR BRIDGE DEMOLITION AND RENOVATION ACTIVITIES,

AT THE CONTRACTOR'S OPTION. PRECAST CONCRETE END BENT CAPS MAY BE SUBSTITUTED IN PLACE OF THE CAST-IN-PLACE CAPS. THE CONTRACTOR SHALL COORDINATE WITH RESIDENT ENGINEER TO RECEIVE REVISED PLANS AND DETAILS FROM THE STRUCTURES MANAGEMENT UNIT. THE REDESIGN AND ANY ADDITIONAL MATERIALS NEEDED WILL BE AT NO ADDITIONAL COST TO THE CONTRACTOR.