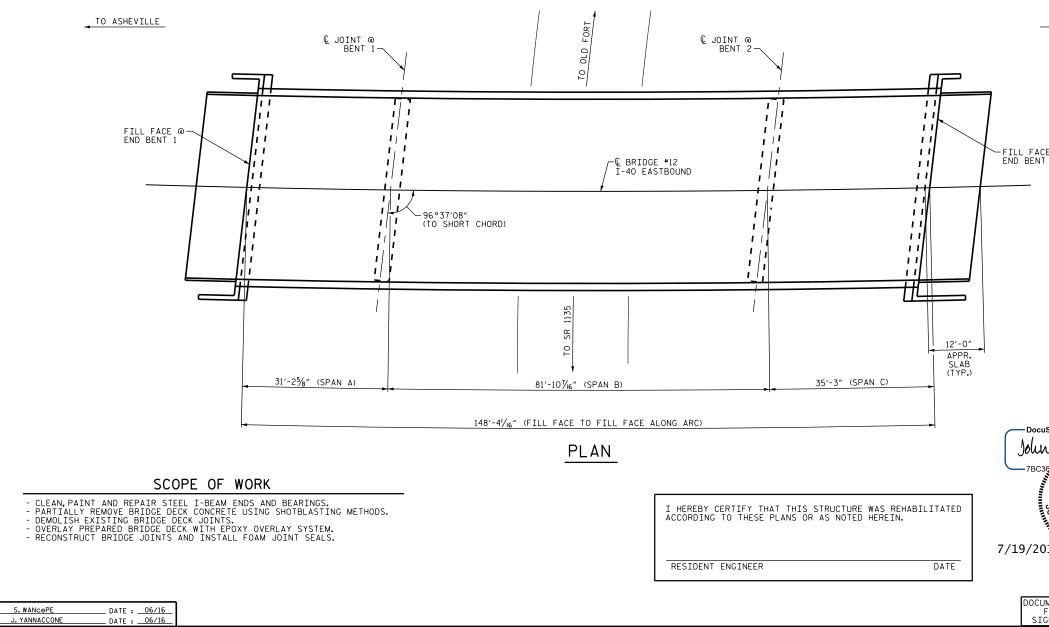

19-JUL-2016 11:17 R:\\\tructures\FinalDrawings\I5833\_SD\_12and16\_GD.dgn jayannaccone

+

+

DRAWN BY :

CHECKED BY :

| NOTES                                                      |                                                                                        |
|------------------------------------------------------------|----------------------------------------------------------------------------------------|
| PROFILE INFO<br>AND THE ROU                                | ORMATION IS TAKEN FROM THE ORIGINAL PLANS<br>TINE INSPECTION REPORTS DATED 03/10/2016. |
| BRIDGE ORIE                                                | NTATION CONFORMS TO EXISTING BRIDGE PLANS.                                             |
|                                                            |                                                                                        |
|                                                            |                                                                                        |
|                                                            |                                                                                        |
|                                                            |                                                                                        |
|                                                            |                                                                                        |
|                                                            |                                                                                        |
|                                                            |                                                                                        |
|                                                            |                                                                                        |
|                                                            |                                                                                        |
|                                                            |                                                                                        |
|                                                            |                                                                                        |
|                                                            |                                                                                        |
| TO MARION                                                  |                                                                                        |
|                                                            |                                                                                        |
|                                                            | <b>7</b> ,                                                                             |
|                                                            | ø                                                                                      |
|                                                            |                                                                                        |
|                                                            | <b>A</b>                                                                               |
| CE @<br>F 2                                                |                                                                                        |
|                                                            |                                                                                        |
|                                                            |                                                                                        |
|                                                            |                                                                                        |
|                                                            |                                                                                        |
|                                                            |                                                                                        |
|                                                            |                                                                                        |
|                                                            |                                                                                        |
|                                                            |                                                                                        |
|                                                            |                                                                                        |
|                                                            | PROJECT NO. I-5833                                                                     |
|                                                            | MCDOWELLCOUNTY                                                                         |
|                                                            | BRIDGE NO. 12                                                                          |
| uSigned by:                                                | ONEHEET 1 OF 3                                                                         |
| ANNI CAD                                                   | STATE OF NORTH CAROLINA                                                                |
| ROFESSION A                                                | DEPARTMENT OF TRANSPORTATION                                                           |
| SEAL                                                       |                                                                                        |
| SEAL<br>SEAL<br>32492<br>A YANNA<br>DIG                    | GENERAL DRAWING<br>FOR BRIDGE ON I-40 EBL<br>OVER SR 1103<br>(CATAWBA AVENUE)          |
| )16                                                        | OVER SR 1103<br>(CATAWBA AVENUE)                                                       |
|                                                            |                                                                                        |
|                                                            | REVISIONS SHEET N<br>DATE: NO. BY: DATE: S-1                                           |
| UMENT NOT CONSIDE<br>FINAL UNLESS ALL<br>GNATURES COMPLETE |                                                                                        |