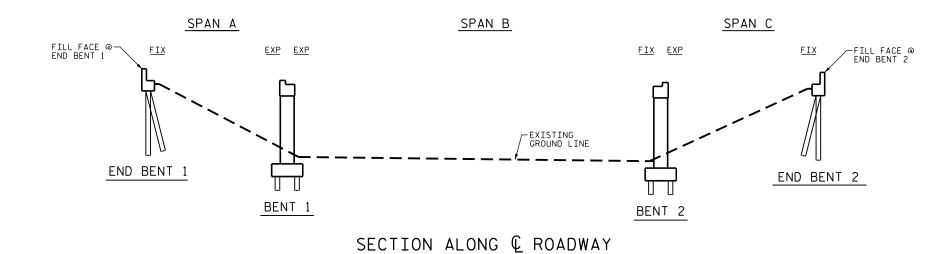

19-JUL-2016 11:17 R:\\\tructures\FinalDrawings\I5833\_SD\_12and16\_GD.dgn jayannaccone

+

+

DRAWN BY :

CHECKED BY :

| NOTES                                                      |                                                                                        |
|------------------------------------------------------------|----------------------------------------------------------------------------------------|
| PROFILE INFO<br>AND THE ROU                                | ORMATION IS TAKEN FROM THE ORIGINAL PLANS<br>TINE INSPECTION REPORTS DATED 03/10/2016. |
| BRIDGE ORIE                                                | NTATION CONFORMS TO EXISTING BRIDGE PLANS.                                             |
|                                                            |                                                                                        |
|                                                            |                                                                                        |
|                                                            |                                                                                        |
|                                                            |                                                                                        |
|                                                            |                                                                                        |
|                                                            |                                                                                        |
|                                                            |                                                                                        |
|                                                            |                                                                                        |
|                                                            |                                                                                        |
|                                                            |                                                                                        |
|                                                            |                                                                                        |
|                                                            |                                                                                        |
| TO MARION                                                  |                                                                                        |
|                                                            |                                                                                        |
|                                                            | <b>7</b> ,                                                                             |
|                                                            | ø                                                                                      |
|                                                            |                                                                                        |
|                                                            | <b>A</b>                                                                               |
| CE @<br>F 2                                                |                                                                                        |
|                                                            |                                                                                        |
|                                                            |                                                                                        |
|                                                            |                                                                                        |
|                                                            |                                                                                        |
|                                                            |                                                                                        |
|                                                            |                                                                                        |
|                                                            |                                                                                        |
|                                                            |                                                                                        |
|                                                            |                                                                                        |
|                                                            | PROJECT NO. I-5833                                                                     |
|                                                            | MCDOWELLCOUNTY                                                                         |
|                                                            | BRIDGE NO. 12                                                                          |
| uSigned by:                                                | ONEHEET 1 OF 3                                                                         |
| ANNI CAD                                                   | STATE OF NORTH CAROLINA                                                                |
| ROFESSION A                                                | DEPARTMENT OF TRANSPORTATION                                                           |
| SEAL                                                       |                                                                                        |
| SEAL<br>SEAL<br>32492<br>A YANNA<br>DIG                    | GENERAL DRAWING<br>FOR BRIDGE ON I-40 EBL<br>OVER SR 1103<br>(CATAWBA AVENUE)          |
| )16                                                        | OVER SR 1103<br>(CATAWBA AVENUE)                                                       |
|                                                            |                                                                                        |
|                                                            | REVISIONS SHEET N<br>DATE: NO. BY: DATE: S-1                                           |
| UMENT NOT CONSIDE<br>FINAL UNLESS ALL<br>GNATURES COMPLETE |                                                                                        |