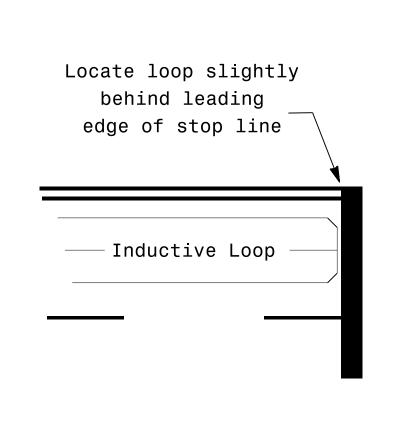

## Presence Loop Placement at Stop Lines

## Note:

Loop may be located in advance of stop line under any of the following conditions:

- 1) stop line is greater than 15' from edge of intersecting roadway
- 2) loop detects a permissive or protected/permissive left turn
- 3) for an exclusive right turn lane