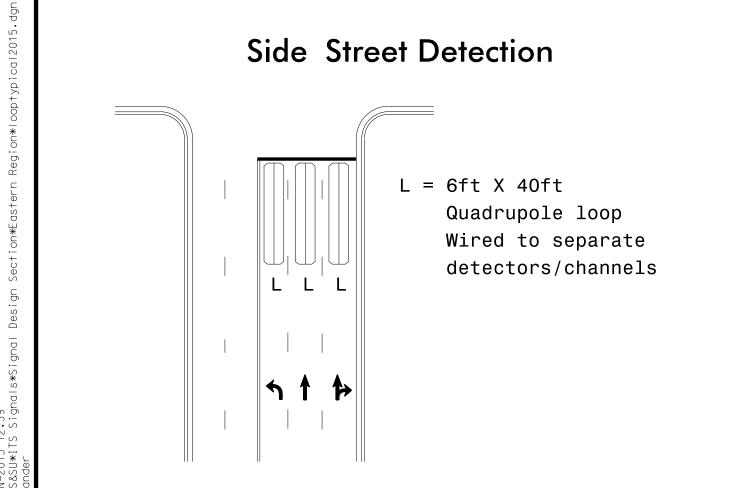

## Presence Loop Placement at Stop Lines



## Note:

Loop may be located in advance of stop line under any of the following conditions:

- 1) stop line is greater than 15' from edge of intersecting roadway
- 2) loop detects a permissive or protected/permissive left turn
- 3) for an exclusive right turn lane

## Recommended Number of Turns

Single 6' X 6' loop (when wired separately):

| ich wird Separatery).      |                    |
|----------------------------|--------------------|
| Length of<br>Lead-in<br>ft | Number<br>of Turns |
| < 250                      | 3                  |
| 250-375                    | 4                  |
| 375-525                    | 5                  |
| > 525                      | 6                  |

Standard Turn

Quadrupole loops: Use 2-4-2 t