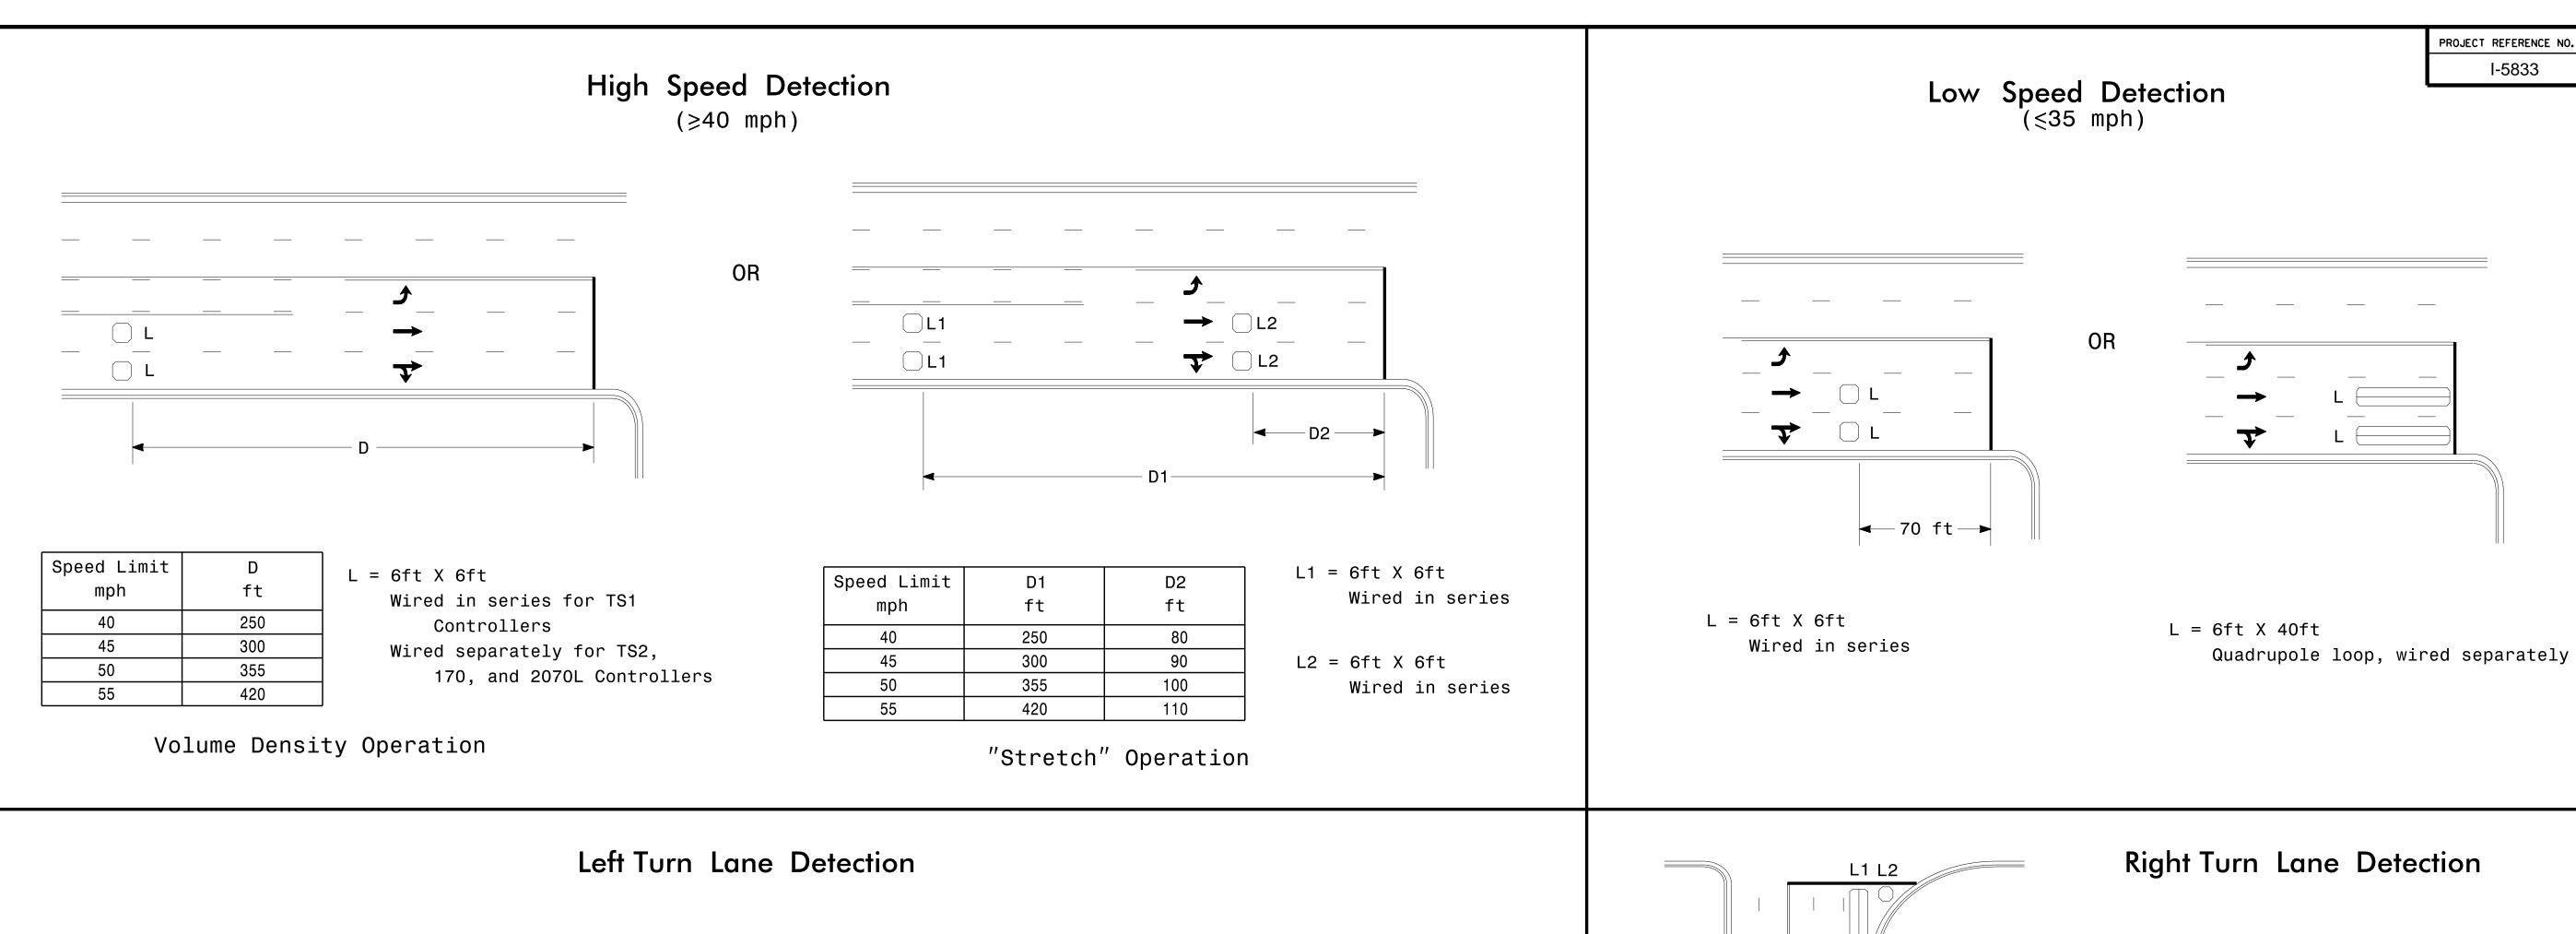

## Presence Loop Placement at Stop Lines



## Note:

Loop may be located in advance of stop line under any of the following conditions:

- 1) stop line is greater than 15' from edge of intersecting roadway
- 2) loop detects a permissive or protected/permissive left turn
- 3) for an exclusive right turn lane

## Recommended Number of Turns

Single 6' X 6' loop (when wired separately):

| ich wird Separatery).      |                    |
|----------------------------|--------------------|
| Length of<br>Lead-in<br>ft | Number<br>of Turns |
| < 250                      | 3                  |
| 250-375                    | 4                  |
| 375-525                    | 5                  |
| > 525                      | 6                  |

Standard Turn

Quadrupole loops: Use 2-4