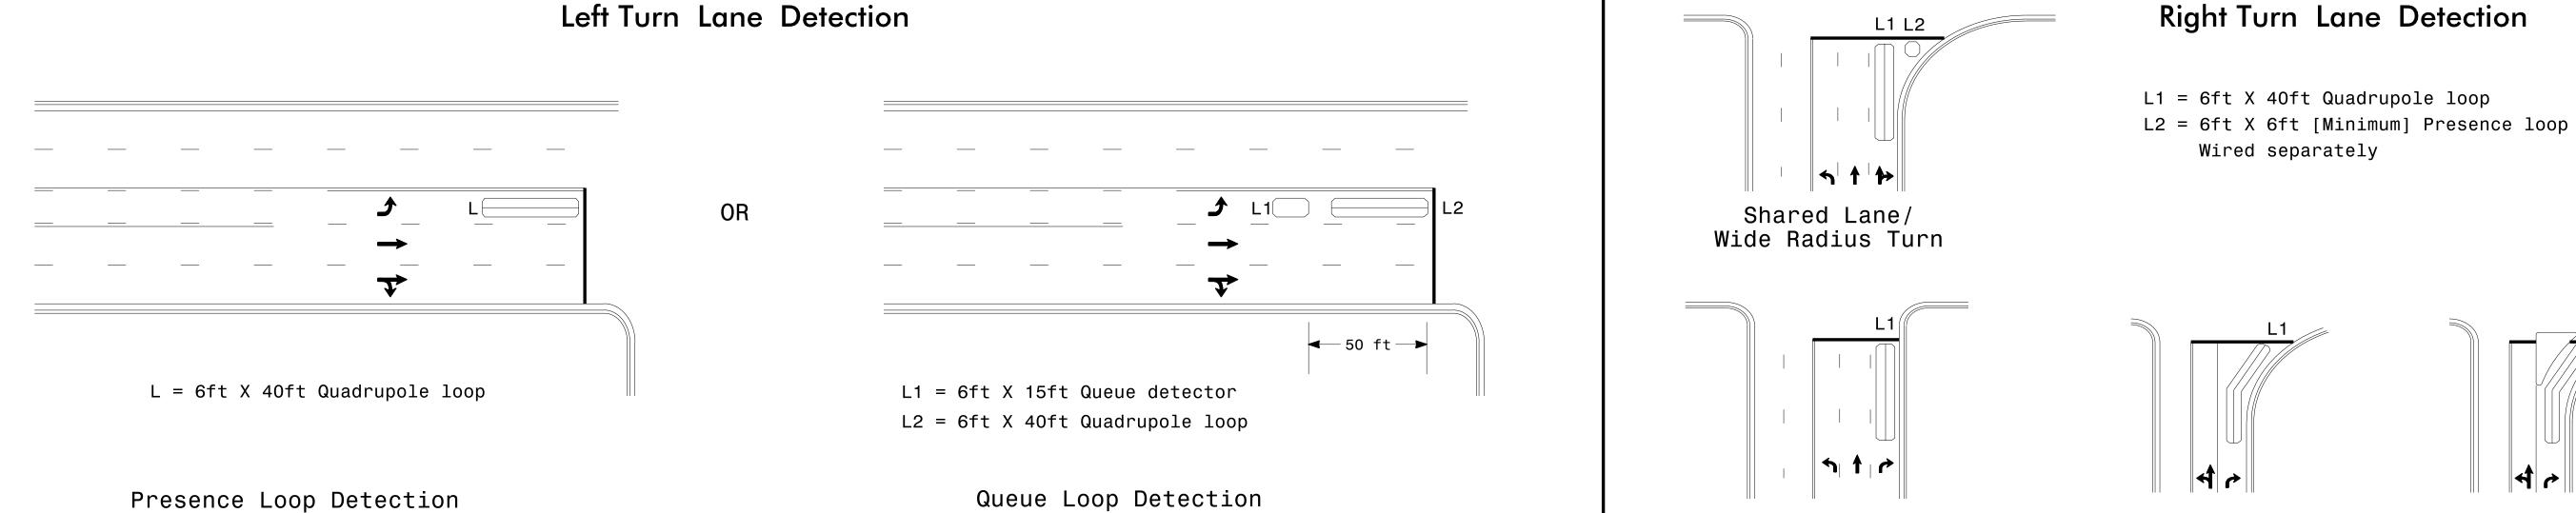

## Presence Loop Placement at Stop Lines



## Note:

Loop may be located in advance of stop line under any of the following conditions:

- 1) stop line is greater than 15' from edge of intersecting roadway
- 2) loop detects a permissive or protected/permissive left turn
- 3) for an exclusive right turn lane

## Recommended Number of Turns

Single 6' X 6' loop (when wired separately):

| ich wird Separatery).      |                    |
|----------------------------|--------------------|
| Length of<br>Lead-in<br>ft | Number<br>of Turns |
| < 250                      | 3                  |
| 250-375                    | 4                  |
| 375-525                    | 5                  |
| > 525                      | 6                  |

Standard Turn

Quadrupole loops: Use 2-4-2